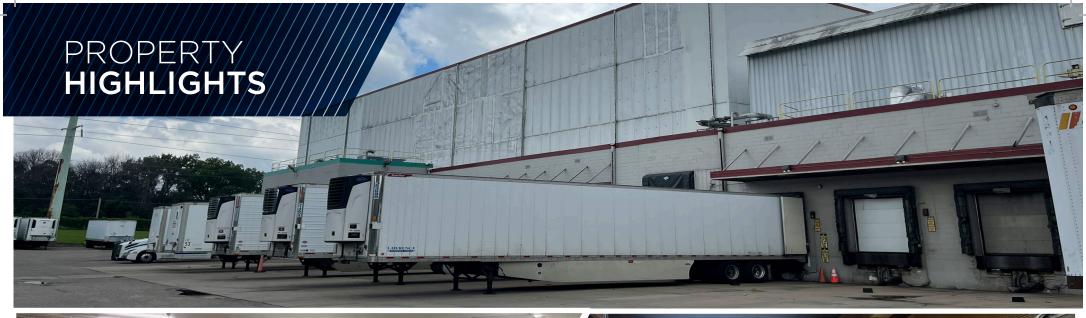

7350 COMMERCE LANE NE FRIDLEY, MN

**FOR SALE** 

162,000 SF 15.54 ACRES

162,000 SF

TOTAL BUILDING SIZE

10

DOCK DOORS

**15.54 ACRES** 

TOTAL SITE SIZE

18'-60'

CLEAR HEIGHT

20,000+ SF

POTENTIAL FREEZER/ COOLER SPACE

\$11,500,000 \$10,000,000 SALE PRICE

| PROPERTY FEATURES |                                             |                |                                                                              |
|-------------------|---------------------------------------------|----------------|------------------------------------------------------------------------------|
| Building Size:    | 162,000 SF                                  | Power:         | 6,000 Amps 3-Phase                                                           |
| Space Available:  | 142,000 SF Footprint<br>20,000 SF Mezzanine | PID #:         | 11.30.24.23.0026<br>10.30.24.14.0060<br>11.30.24.23.0060<br>10.30.24.14.0058 |
| Office Area:      | 9,000 SF                                    | Parking:       | 150 Stalls                                                                   |
| Site Area:        | 15.54 on 2 parcels                          | Parking Ratio: | .97/1000 SF                                                                  |
| Clear Height:     | 18'-60'                                     | Sprinklers:    | Yes                                                                          |
| Loading:          | 10 Dock Doors                               | Sale Price:    | <del>\$11,500,000</del> - \$10,000,000                                       |
| Zoning:           | M-2 Heavy Industrial                        | 2024 Taxes:    | \$187,046                                                                    |

Air-conditioning throughout

Heavy power