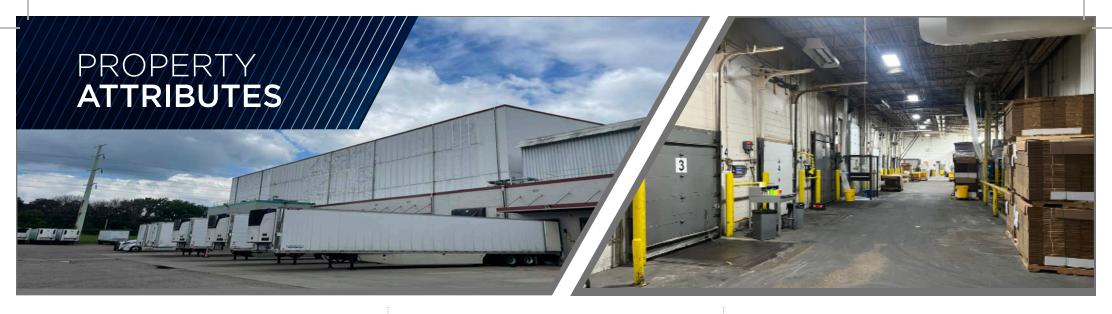

7350 COMMERCE LANE NE FRIDLEY, MN

**FOR SALE** 

162,000 SF 15.54 ACRES

162,000 SF

TOTAL BUILDING SIZE

10

DOCK DOORS

**15.54 ACRES** 

TOTAL SITE SIZE

18'-60'

CLEAR HEIGHT

20,000+ SF

POTENTIAL FREEZER/ COOLER SPACE

\$11,500,000 \$10,000,000 SALE PRICE

| PROPERTY FEATURES |                                             |                |                                                                              |
|-------------------|---------------------------------------------|----------------|------------------------------------------------------------------------------|
| Building Size:    | 162,000 SF                                  | Power:         | 6,000 Amps 3-Phase                                                           |
| Space Available:  | 142,000 SF Footprint<br>20,000 SF Mezzanine | PID #:         | 11.30.24.23.0026<br>10.30.24.14.0060<br>11.30.24.23.0060<br>10.30.24.14.0058 |
| Office Area:      | 9,000 SF                                    | Parking:       | 150 Stalls                                                                   |
| Site Area:        | 15.54 on 2 parcels                          | Parking Ratio: | .97/1000 SF                                                                  |
| Clear Height:     | 18'-60'                                     | Sprinklers:    | Yes                                                                          |
| Loading:          | 10 Dock Doors                               | Sale Price:    | <del>\$11,500,000</del> - \$10,000,000                                       |
| Zoning:           | M-2 Heavy Industrial                        | 2024 Taxes:    | \$187,046                                                                    |

Air-conditioning throughout

Heavy power