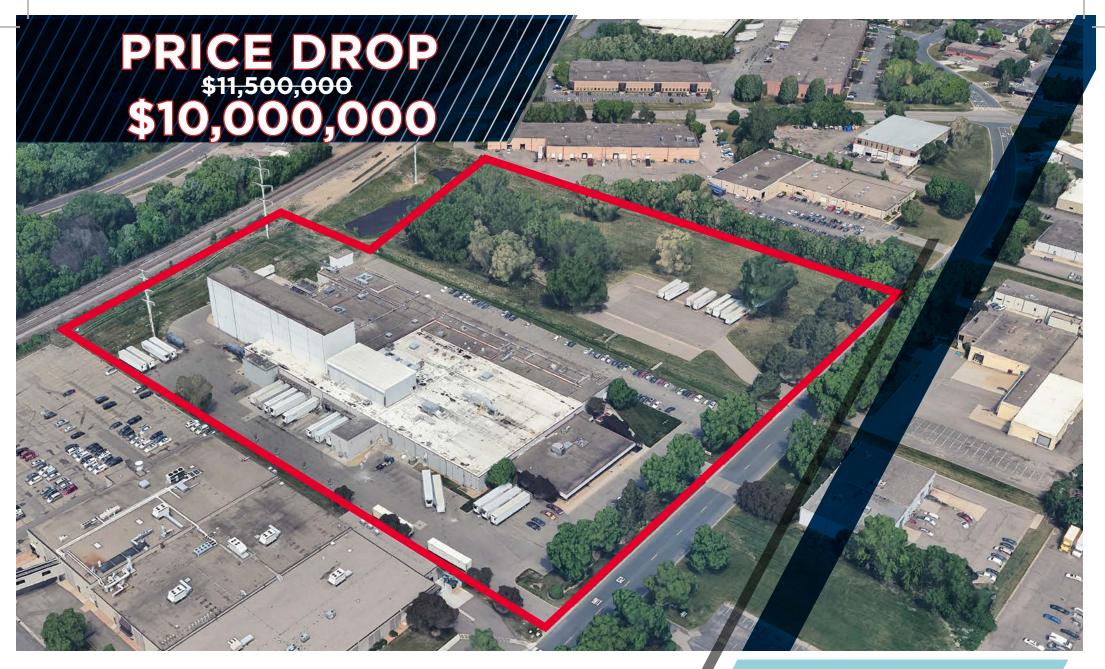

7350 COMMERCE LANE NE FRIDLEY, MN

**FOR SALE** 

162,000 SF 15.54 ACRES

162,000 SF

TOTAL BUILDING SIZE

10

DOCK DOORS

**15.54 ACRES** 

TOTAL SITE SIZE

18'-60'

CLEAR HEIGHT

20,000+ SF

POTENTIAL FREEZER/ COOLER SPACE

\$11,500,000 \$10,000,000 SALE PRICE

| PROPERTY FEATURES |                                             |                |                                                                              |
|-------------------|---------------------------------------------|----------------|------------------------------------------------------------------------------|
| Building Size:    | 162,000 SF                                  | Power:         | 6,000 Amps 3-Phase                                                           |
| Space Available:  | 142,000 SF Footprint<br>20,000 SF Mezzanine | PID #:         | 11.30.24.23.0026<br>10.30.24.14.0060<br>11.30.24.23.0060<br>10.30.24.14.0058 |
| Office Area:      | 9,000 SF                                    | Parking:       | 150 Stalls                                                                   |
| Site Area:        | 15.54 on 2 parcels                          | Parking Ratio: | .97/1000 SF                                                                  |
| Clear Height:     | 18'-60'                                     | Sprinklers:    | Yes                                                                          |
| Loading:          | 10 Dock Doors                               | Sale Price:    | <del>\$11,500,000</del> - \$10,000,000                                       |
| Zoning:           | M-2 Heavy Industrial                        | 2024 Taxes:    | \$187,046                                                                    |