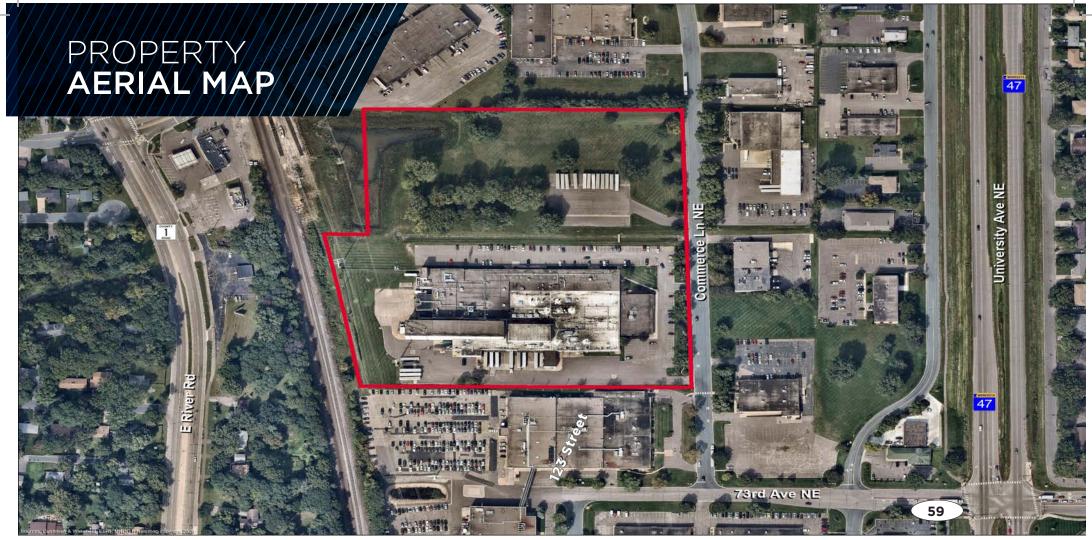

7350 COMMERCE LANE NE FRIDLEY, MN

**FOR SALE** 

162,000 SF 15.54 ACRES

162,000 SF

TOTAL BUILDING SIZE

10

DOCK DOORS

**15.54 ACRES** 

TOTAL SITE SIZE

18'-60'

CLEAR HEIGHT

20,000+ SF

POTENTIAL FREEZER/ COOLER SPACE

\$11,500,000 \$10,000,000 SALE PRICE

| PROPERTY FEATURES |                                             |                |                                                                              |
|-------------------|---------------------------------------------|----------------|------------------------------------------------------------------------------|
| Building Size:    | 162,000 SF                                  | Power:         | 6,000 Amps 3-Phase                                                           |
| Space Available:  | 142,000 SF Footprint<br>20,000 SF Mezzanine | PID #:         | 11.30.24.23.0026<br>10.30.24.14.0060<br>11.30.24.23.0060<br>10.30.24.14.0058 |
| Office Area:      | 9,000 SF                                    | Parking:       | 150 Stalls                                                                   |
| Site Area:        | 15.54 on 2 parcels                          | Parking Ratio: | .97/1000 SF                                                                  |
| Clear Height:     | 18'-60'                                     | Sprinklers:    | Yes                                                                          |
| Loading:          | 10 Dock Doors                               | Sale Price:    | <del>\$11,500,000</del> - \$10,000,000                                       |
| Zoning:           | M-2 Heavy Industrial                        | 2024 Taxes:    | \$187,046                                                                    |