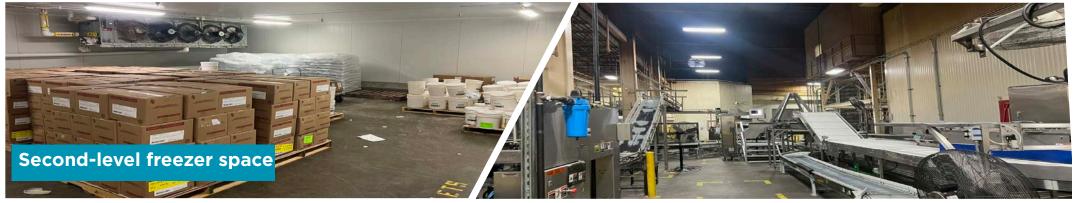

7350 COMMERCE LANE NE FRIDLEY, MN

**FOR SALE** 

162,000 SF 15.54 ACRES

162,000 SF

TOTAL BUILDING SIZE

10

DOCK DOORS

**15.54 ACRES** 

TOTAL SITE SIZE

18'-60'

CLEAR HEIGHT

20,000+ SF

POTENTIAL FREEZER/ COOLER SPACE

\$11,500,000 \$10,000,000 SALE PRICE

| PROPERTY FEATURES |                                             |                |                                                                              |
|-------------------|---------------------------------------------|----------------|------------------------------------------------------------------------------|
| Building Size:    | 162,000 SF                                  | Power:         | 6,000 Amps 3-Phase                                                           |
| Space Available:  | 142,000 SF Footprint<br>20,000 SF Mezzanine | PID #:         | 11.30.24.23.0026<br>10.30.24.14.0060<br>11.30.24.23.0060<br>10.30.24.14.0058 |
| Office Area:      | 9,000 SF                                    | Parking:       | 150 Stalls                                                                   |
| Site Area:        | 15.54 on 2 parcels                          | Parking Ratio: | .97/1000 SF                                                                  |
| Clear Height:     | 18'-60'                                     | Sprinklers:    | Yes                                                                          |
| Loading:          | 10 Dock Doors                               | Sale Price:    | <del>\$11,500,000</del> - \$10,000,000                                       |
| Zoning:           | M-2 Heavy Industrial                        | 2024 Taxes:    | \$187,046                                                                    |

Air-conditioning throughout

Heavy power