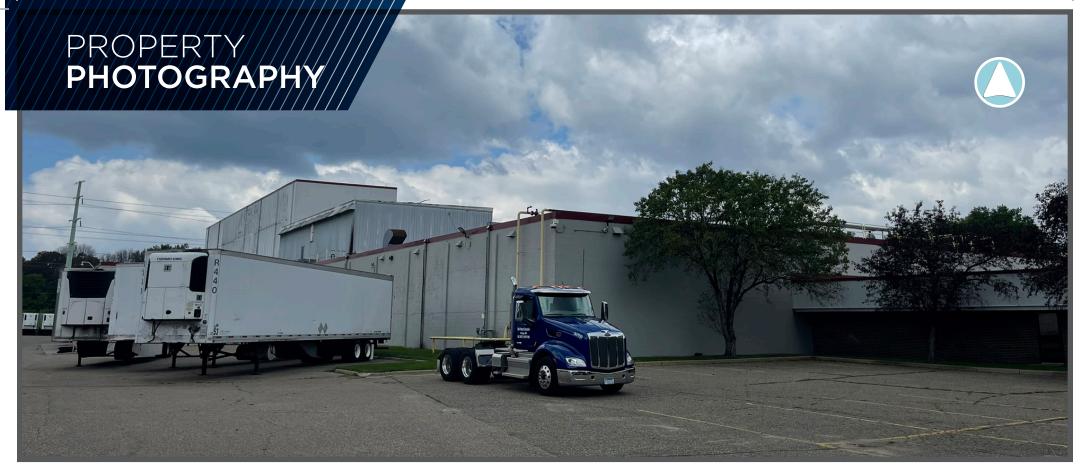

7350 COMMERCE LANE NE FRIDLEY, MN

**FOR SALE** 

162,000 SF 15.54 ACRES

162,000 SF

TOTAL BUILDING SIZE

10

DOCK DOORS

**15.54 ACRES** 