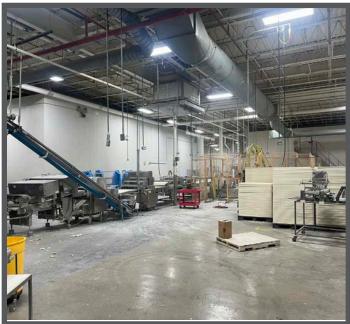

7350 COMMERCE LANE NE FRIDLEY, MN

**FOR SALE** 

162,000 SF 15.54 ACRES

162,000 SF

TOTAL BUILDING SIZE

10

DOCK DOORS

**15.54 ACRES** 

TOTAL SITE SIZE

18'-60'

CLEAR HEIGHT

20,000+ SF

POTENTIAL FREEZER/ COOLER SPACE

\$11,500,000 \$10,000,000 SALE PRICE

| PROPERTY FEATURES |                                             |                |                                                                              |
|-------------------|---------------------------------------------|----------------|------------------------------------------------------------------------------|
| Building Size:    | 162,000 SF                                  | Power:         | 6,000 Amps 3-Phase                                                           |
| Space Available:  | 142,000 SF Footprint<br>20,000 SF Mezzanine | PID #:         | 11.30.24.23.0026<br>10.30.24.14.0060<br>11.30.24.23.0060<br>10.30.24.14.0058 |
| Office Area:      | 9,000 SF                                    | Parking:       | 150 Stalls                                                                   |
| Site Area:        | 15.54 on 2 parcels                          | Parking Ratio: | .97/1000 SF                                                                  |
| Clear Height:     | 18'-60'                                     | Sprinklers:    | Yes                                                                          |
| Loading:          | 10 Dock Doors                               | Sale Price:    | <del>\$11,500,000</del> - \$10,000,000                                       |
| Zoning:           | M-2 Heavy Industrial                        | 2024 Taxes:    | \$187,046                                                                    |