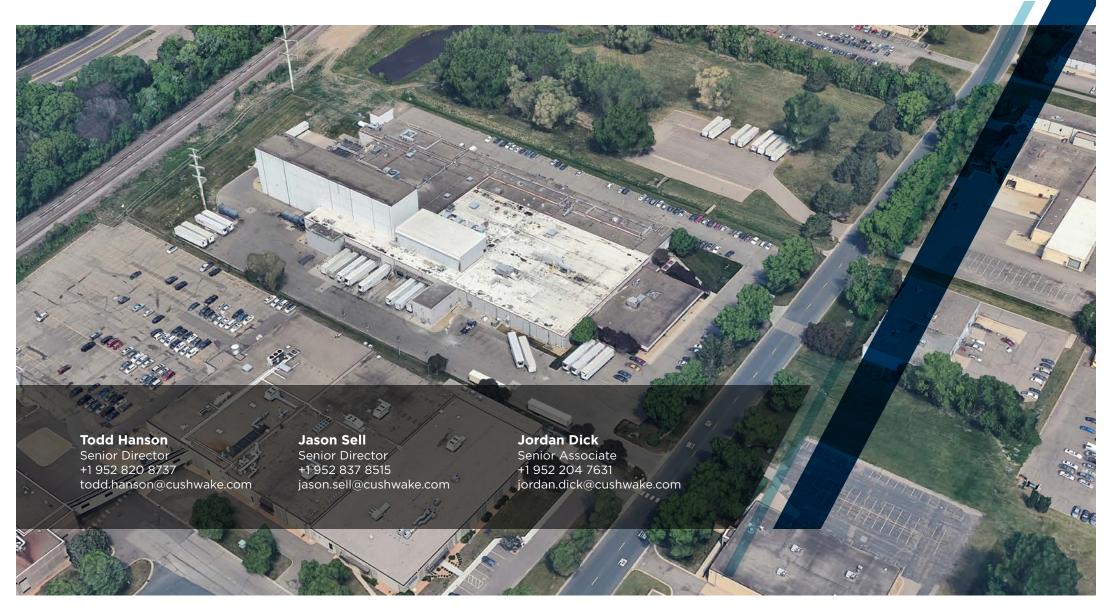

7350 COMMERCE LANE NE FRIDLEY, MN

**FOR SALE** 

162,000 SF 15.54 ACRES

162,000 SF

TOTAL BUILDING SIZE

10

DOCK DOORS

**15.54 ACRES** 

TOTAL SITE SIZE

18'-60'

CLEAR HEIGHT

20,000+ SF

POTENTIAL FREEZER/ COOLER SPACE

\$11,500,000 \$10,000,000 SALE PRICE

| PROPERTY FEATURES |                                             |                |                                                                              |
|-------------------|---------------------------------------------|----------------|------------------------------------------------------------------------------|
| Building Size:    | 162,000 SF                                  | Power:         | 6,000 Amps 3-Phase                                                           |
| Space Available:  | 142,000 SF Footprint<br>20,000 SF Mezzanine | PID #:         | 11.30.24.23.0026<br>10.30.24.14.0060<br>11.30.24.23.0060<br>10.30.24.14.0058 |
| Office Area:      | 9,000 SF                                    | Parking:       | 150 Stalls                                                                   |
| Site Area:        | 15.54 on 2 parcels                          | Parking Ratio: | .97/1000 SF                                                                  |
| Clear Height:     | 18'-60'                                     | Sprinklers:    | Yes                                                                          |
| Loading:          | 10 Dock Doors                               | Sale Price:    | <del>\$11,500,000</del> - \$10,000,000                                       |
| Zoning:           | M-2 Heavy Industrial                        | 2024 Taxes:    | \$187,046                                                                    |