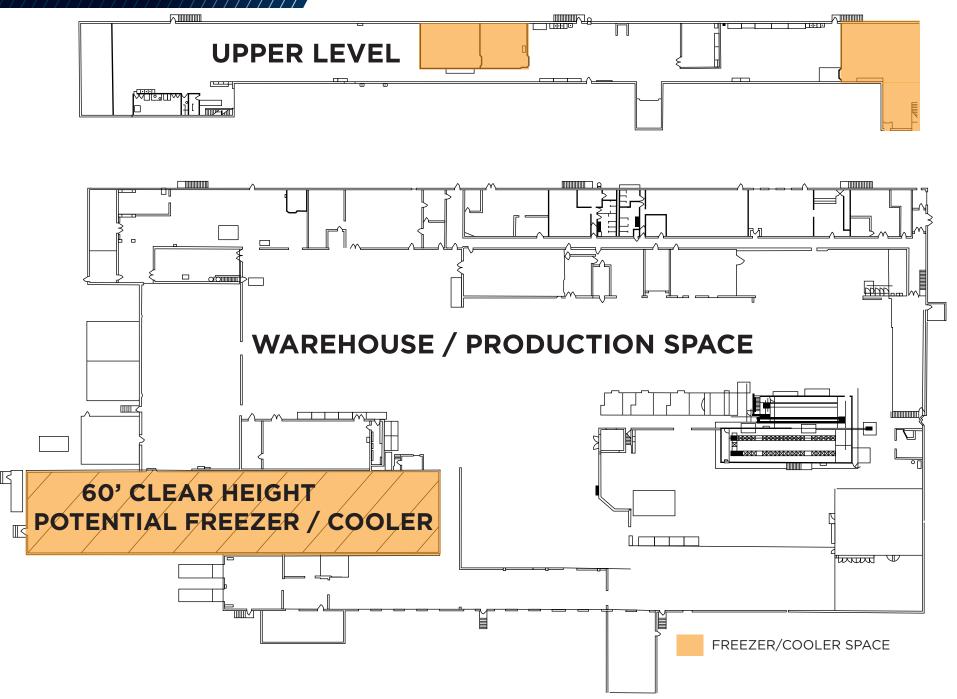

TOTAL SITE SIZE

18'-60'

CLEAR HEIGHT

20,000+ SF

POTENTIAL FREEZER/ COOLER SPACE

\$11,500,000 \$10,000,000 SALE PRICE

| PROPERTY FEATURES |                                             |                |                                                                              |
|-------------------|---------------------------------------------|----------------|------------------------------------------------------------------------------|
| Building Size:    | 162,000 SF                                  | Power:         | 6,000 Amps 3-Phase                                                           |
| Space Available:  | 142,000 SF Footprint<br>20,000 SF Mezzanine | PID #:         | 11.30.24.23.0026<br>10.30.24.14.0060<br>11.30.24.23.0060<br>10.30.24.14.0058 |
| Office Area:      | 9,000 SF                                    | Parking:       | 150 Stalls                                                                   |
| Site Area:        | 15.54 on 2 parcels                          | Parking Ratio: | .97/1000 SF                                                                  |
| Clear Height:     | 18'-60'                                     | Sprinklers:    | Yes                                                                          |
| Loading:          | 10 Dock Doors                               | Sale Price:    | <del>\$11,500,000</del> - \$10,000,000                                       |
| Zoning:           | M-2 Heavy Industrial                        | 2024 Taxes:    | \$187,046                                                                    |

## PROPERTY FLOOR PLAN

7350 COMMERCE LANE NE., FRIDLEY, MN

DESIRABLE LOCATION:
6 MINUTES TO I-694
& HWY 610 VIA
UNIVERSITY AVE

©2024 Cushman & Wakefield. All rights reserved. The material in this presentation has been prepared solely for information purposes, and is strictly confidential. Any disclosure, use, copying or circulation of this presentation (or the information contained within it) is strictly prohibited, unless you have obtained Cushman & Wakefield's prior written consent. The views expressed in this presentation are the views of the author and do not necessarily reflect the views of Cushman & Wakefield. Neither this presentation nor any part of it shall form the basis of, or be relied upon in connection with any offer, or act as an inducement to enter into any contract or commitment whatsoever. NO REPRESENTATION OR WARRANTY IS GIVEN, EXPRESS OR IMPLIED, AS TO THE ACCURACY OF THE INFORMATION CONTAINED WITHIN THIS PRESENTATION, AND CUSHMAN & WAKEFIELD IS UNDER NO OBLIGATION TO SUBSEQUENTLY CORRECT IT IN THE EVENT OF ERRORS.