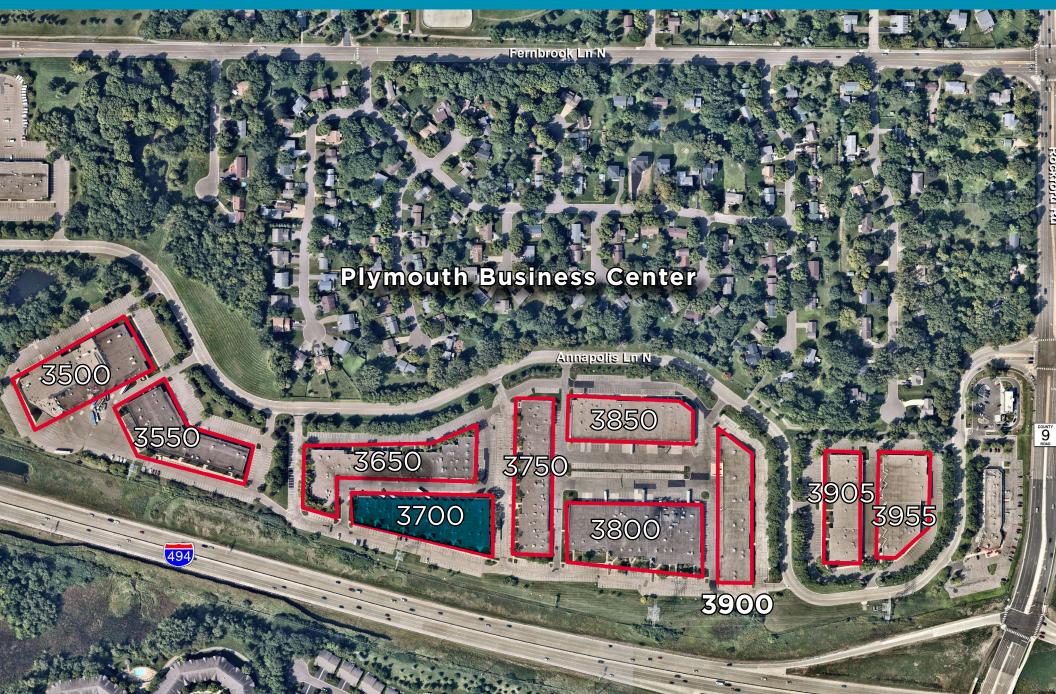

#### **Property Highlights**

- Established business park with over 700,000 square feet of space
- Suite 175 available, 12,768 square feet
- Multiple product types including office/showroom, office/warehouse, and bulk/warehouse buildings
- Dock loading

#### **Property Information**

- 12 building development totalling over 700,000 sf
- Expansion capabilities within the complex
- Locally owned, professionally maintained and operated
- Excellent access to I-494 via Highway 55 & Rockford Road
- Area Amenities include childcare, retail shops, hotels and restaurants