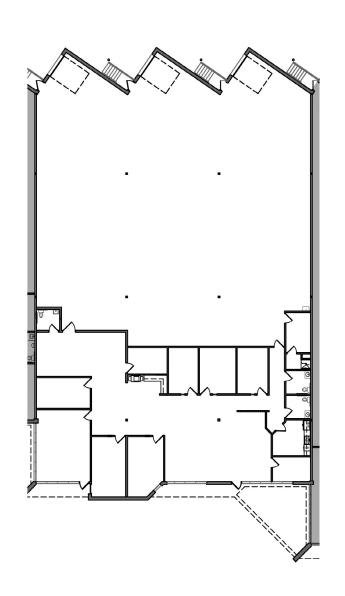

#### Suite 175

### **SUITE 175**

OFFICE = 4,303 S.F.WAREHOUSE = 8,465 S.F.TOTAL = 12,768 S.F.

3700 Annapolis Lane North, Plymouth, MN

**FOR LEASE** 

#### Space Available

| Suite | Total SF | Office SF | Warehouse SF | Loading | Availability   |
|-------|----------|-----------|--------------|---------|----------------|
| 175   | 12,768   | 4,303     | 8,465        | 3 Docks | 60 days notice |