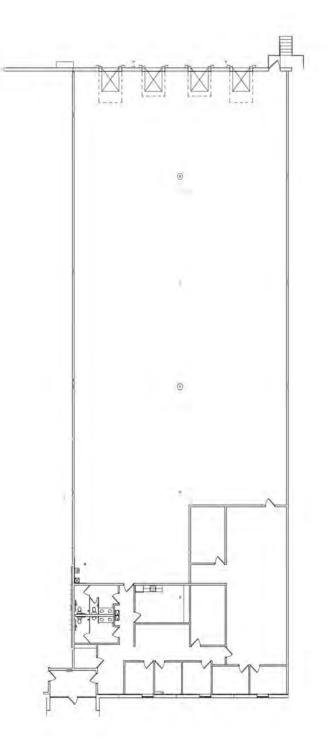

## **Floor Plan**

## Space Available

| Suite Number | Total Size | Office   | Warehouse | Loading |
|--------------|------------|----------|-----------|---------|
| 6805         | 14,975 SF  | 4,852 SF | 10,123 SF | 4 docks |