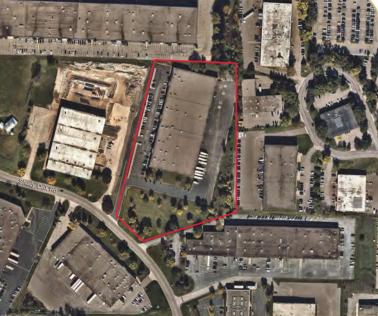

LINK

### **FOR LEASE**

# **Crosstown Distribution Center**

6801 Shady Oak Rd, Eden Prairie, MN

# 14,975 SF Available



## **Property Highlights**

- · 18' clear height
- · Rare vacancy in the Golden Triangle
- · Excellent Eden Prairie location with access to Highway 169 and 212
- Many area amenities



#### LEASING INFO & CONTACT

**Kris Smeltzer Hudson Brothen Jason Meyer** 

+1 952 837 8575 / kris.smeltzer@cushwake.com +1 952 893 8261 / hudson.brothen@cushwake.com +1 952 820 8735 / jason.j.meyer@cushwake.com



This is not an offer or acceptance of an offer to lease space. A lease will only be offered or made in a written agreement signed by landlord. No representation or warranty of any kind is made by landlord unless set forth in a written definitive lease executed by the landlord.

#### Crosstown Distribution Center | 6801 Shady Oak Rd, Eden Prairie, MN





## **Property Highlights**

| Total Building Size | 90,651 SF  | Bay Depth    | 200'                                  |                                 |
|---------------------|------------|--------------|---------------------