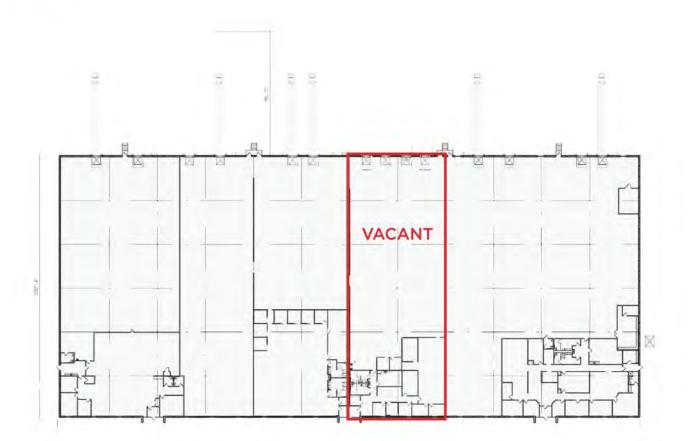

--------------|---------------------------------|
| Year Built          | 1980       | Lease Rates  | \$10.50 PSF Office<br>\$5.50 PSF Whse |                                 |
| Zoning              | Industrial |              | \$5.50 P                              | SF WIISe                        |
| Clear Height        | 18'        | 2025 Tax/CAM | Tax:<br>CAM:                          | \$2.89 PSF<br><u>\$1.84 PSF</u> |
| Col. Spacing        | 57' x 32'  |              | Total:                                | \$4.72 PSF                      |

## Space Available

| Suite Number | Total Size | Office   | Warehouse | Loading |
|--------------|------------|----------|-----------|---------|
| 6805         | 14,975 SF  | 4,852 SF | 10,123 SF | 4 docks |

## **Floor Plan**



## Site Plan



104