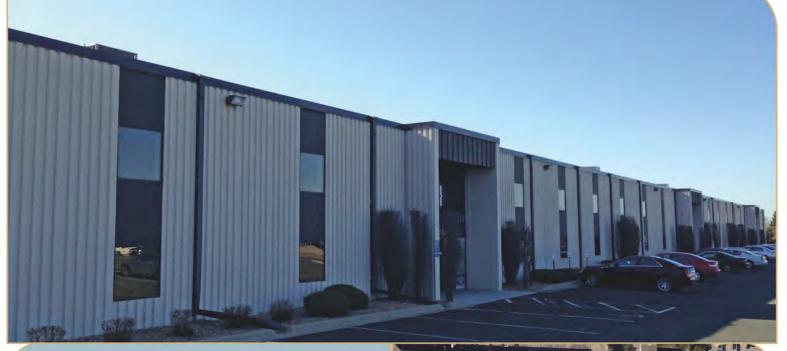

# **Crosstown Distribution Center**

6801 Shady Oak Rd, Eden Prairie, MN

# 14,975 SF Available

## **Property Highlights**

- · 18' clear height
- · Rare vacancy in the Golden Triangle
- · Excellent Eden Prairie location with access to Highway 169 and 212
- Many area amenities