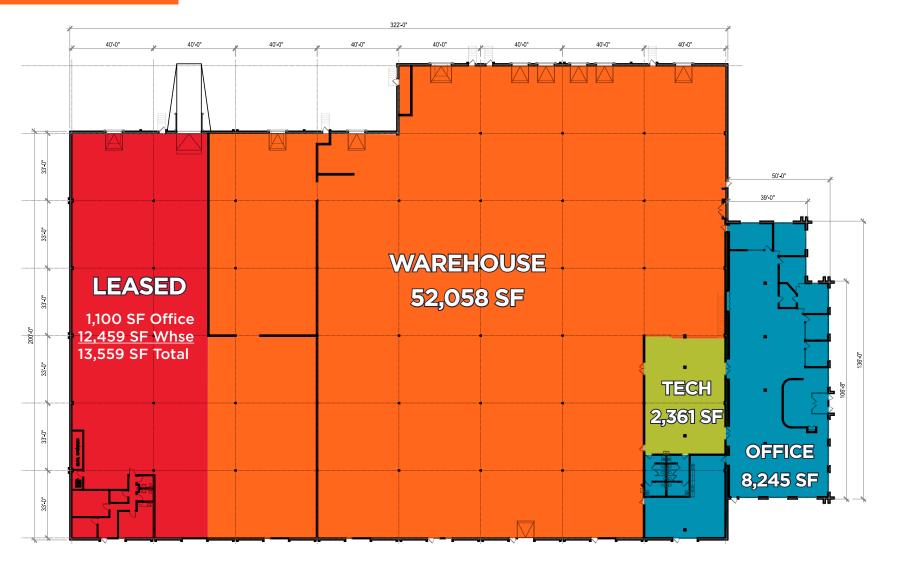

### FLOOR PLAN

### 76,223 SF TOTAL BUILDING BREAKDOWN:

#### AVAILABLE

8,245 SF Office 2,361 SF Tech 52,058 SF Warehouse 62,664 SF Total

### **TENANT** 1,100 SF Office 12,459 SF Warehouse

13,559 SF Total