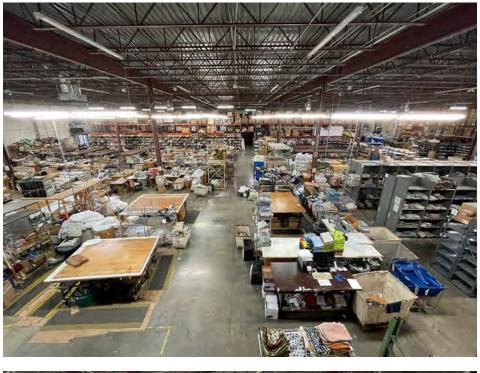

## 76,223 SF BUILDING FOR SALE 62,664 SF AVAILABLE

SIS

# PROPERTY HIGHLIGHTS

- Rare owner/user sale opportunity
- Potential to keep smaller tenant for additional income
- 24' clear

| Sale Price:       | \$7,600,000 (\$99.70 PSF)<br><b>\$6,860,070 (\$90.00 PSF)</b>                               |
|-------------------|---------------------------------------------------------------------------------------------|
| Building Size:    | 9,345 SF Office<br><u>66,878 SF Warehouse</u><br>76,223 SF Total*                           |
| Available Space:  | 8,245 SF Office<br><u>54,419 SF Warehouse</u><br>62,664 SF Total                            |
| Site Area:        | 4.23 acres                                                                                  |
| Clear Height:     | 24'                                                                                         |
| Column Spacing:   | 40' x 33'                                                                                   |
| Loading:          | 8 docks, 1 drive-in available                                                               |
| Year Built:       | 1982                                                                                        |
| Roof:             | Overlay in 2024 - Henry ProGrade<br>988 Silicon. 10-year labor and materi-<br>als warranty. |
| Power:            | ± 1,000 Amps/480 Volts/3-Phase                                                              |
| Air-Conditioning: | 100%                                                                                        |
| Parking:          | Main lot plus 49 spaces to the south                                                        |
| Sprinkler:        | 100%                                                                                        |
|                   |                                                                                             |