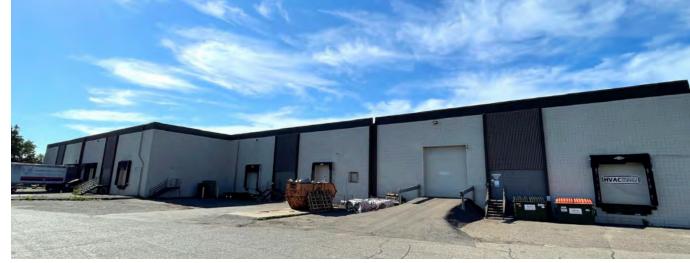

## 76,223 SF BUILDING FOR SALE 62,664 SF AVAILABLE

SIS

# PROPERTY HIGHLIGHTS

- Rare owner/user sale opportunity
- Potential to keep smaller tenant for additional income
- 24' clear

| Sale Price:       | \$7,600,000 (\$99.70 PSF)<br><b>\$6,860,070 (\$90.00 PSF)</b>                               |
|-------------------|---------------------------------------------------------------------------------------------|
| Building Size:    | 9,345 SF Office<br><u>66,878 SF Warehouse</u><br>76,223 SF Total*                           |
| Available Space:  | 8,245 SF Office<br><u>54,419 SF Warehouse</u><br>62,664 SF Total                            |
| Site Area:        | 4.23 acres                                                                                  |
| Clear Height:     | 24'                                                                                         |
| Column Spacing:   | 40' x 33'                                                                                   |
| Loading:          | 8 docks, 1 drive-in available                                                               |
| Year Built:       | 1982                                                                                        |
| Roof:             | Overlay in 2024 - Henry ProGrade<br>988 Silicon. 10-year labor and materi-<br>als warranty. |
| Power:            | ± 1,000 Amps/480 Volts/3-Phase                                                              |
| Air-Conditioning: | 100%                                                                                        |
| Parking:          | Main lot plus 49 spaces to the south                                                        |
| Sprinkler:        | 100%                                                                                        |
|                   |                                                                                             |