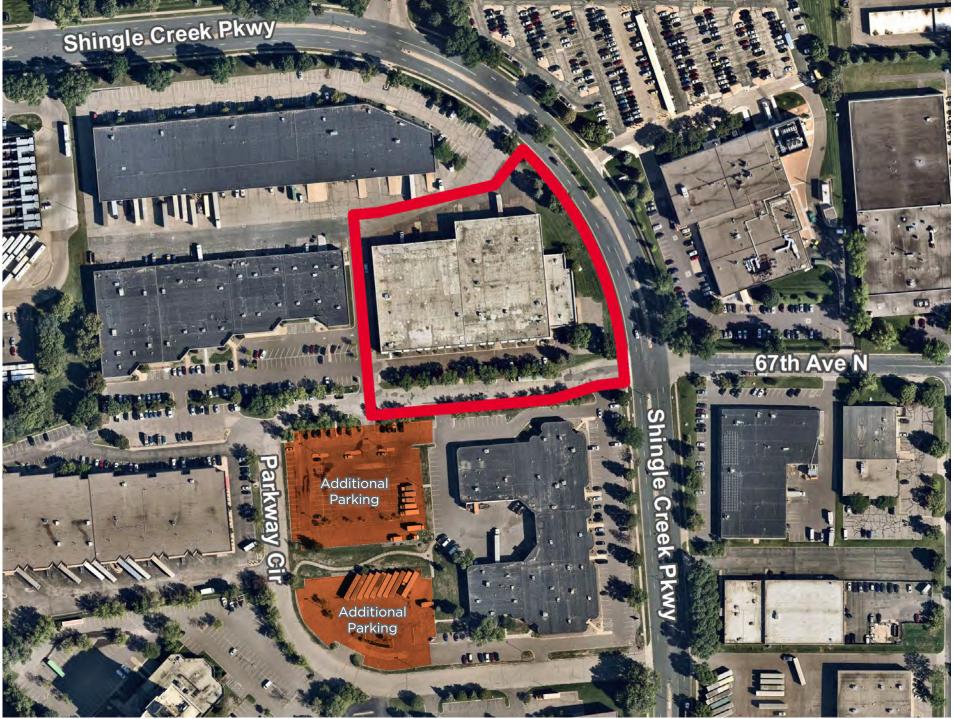

# 6707 SHINGLE CREEK PARKWAY

**BROOKLYN CENTER, MINNESOTA** 

# PROPERTY HIGHLIGHTS

- Rare owner/user sale opportunity
- Potential to keep smaller tenant for additional income
- 24' clear

| Sale Price:       | \$7,600,000 (\$99.70 PSF)<br><b>\$6,860,070 (\$90.00 PSF)</b>                               |
|-------------------|---------------------------------------------------------------------------------------------|
| Building Size:    | 9,345 SF Office<br><u>66,878 SF Warehouse</u><br>76,223 SF Total*                           |
| Available Space:  | 8,245 SF Office<br><u>54,419 SF Warehouse</u><br>62,664 SF Total                            |
| Site Area:        | 4.23 acres                                                                                  |
| Clear Height:     | 24'                                                                                         |
| Column Spacing:   | 40' x 33'                                                                                   |
| Loading:          | 8 docks, 1 drive-in available                                                               |
| Year Built:       | 1982                                                                                        |
| Roof:             | Overlay in 2024 - Henry ProGrade<br>988 Silicon. 10-year labor and materi-<br>als warranty. |
| Power:            | ± 1,000 Amps/480 Volts/3-Phase                                                              |
| Air-Conditioning: | 100%                                                                                        |
| Parking:          | Main lot plus 49 spaces to the south                                                        |
| Sprinkler:        | 100%                                                                                        |
|                   |                                                                                             |