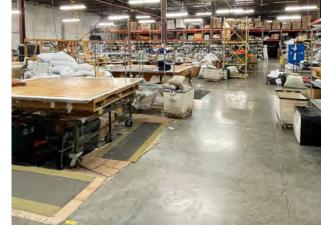

# PROPERTY HIGHLIGHTS

- Rare owner/user sale opportunity
- Potential to keep smaller tenant for additional income
- 24' clear

| Sale Price:       | \$7,600,000 (\$99.70 PSF)<br><b>\$6,860,070 (\$90.00 PSF)</b>                               |
|-------------------|---------------------------------------------------------------------------------------------|
| Building Size:    | 9,345 SF Office<br><u>66,878 SF Warehouse</u><br>76,223 SF Total*                           |
| Available Space:  | 8,245 SF Office<br><u>54,419 SF Warehouse</u><br>62,664 SF Total                            |
| Site Area:        | 4.23 acres                                                                                  |
| Clear Height:     | 24'                                                                                         |
| Column Spacing:   | 40' x 33'                                                                                   |
| Loading:          | 8 docks, 1 drive-in available                                                               |
| Year Built:       | 1982                                                                                        |
| Roof:             | Overlay in 2024 - Henry ProGrade<br>988 Silicon. 10-year labor and materi-<br>als warranty. |
| Power:            | ± 1,000 Amps/480 Volts/3-Phase                                                              |
| Air-Conditioning: | 100%                                                                                        |
| Parking:          | Main lot plus 49 spaces to the south                                                        |
| Sprinkler:        | 100%                                                                                        |
|                   |                                                                                             |

### 76,223 SF TOTAL BUILDING BREAKDOWN:

#### AVAILABLE

8,245 SF Office 2,361 SF Tech 52,058 SF Warehouse 62,664 SF Total