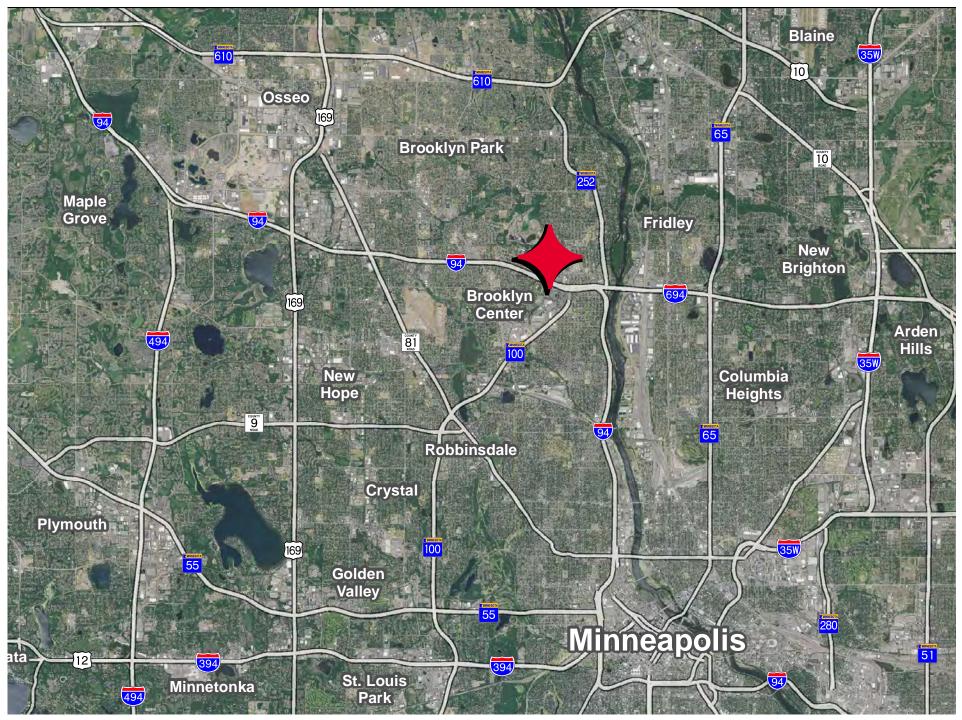

# 6707 SHINGLE CREEK PARKWAY

**BROOKLYN CENTER, MINNESOTA** 

# PROPERTY HIGHLIGHTS

- Rare owner/user sale opportunity
- Potential to keep smaller tenant for additional income
- 24' clear

| Sale Price:       | \$7,600,000 (\$99.70 PSF)<br><b>\$6,860,070 (\$90.00 PSF)</b>                               |
|-------------------|---------------------------------------------------------------------------------------------|
| Building Size:    | 9,345 SF Office<br><u>66,878 SF Warehouse</u><br>76,223 SF Total*                           |
| Available Space:  | 8,245 SF Office<br><u>54,419 SF Warehouse</u><br>62,664 SF Total                            |
| Site Area:        | 4.23 acres                                                                                  |
| Clear Height:     | 24'                                                                                         |
| Column Spacing:   | 40' x 33'                                                                                   |
| Loading:          | 8 docks, 1 drive-in available                                                               |
| Year Built:       | 1982                                                                                        |
| Roof:             | Overlay in 2024 - Henry ProGrade<br>988 Silicon. 10-year labor and materi-<br>als warranty. |
| Power:            | ± 1,000 Amps/480 Volts/3-Phase                                                              |
| Air-Conditioning: | 100%                                                                                        |
| Parking:          | Main lot plus 49 spaces to the south                                                        |
| Sprinkler:        | 100%                                                                                        |
|                   |                                                                                             |