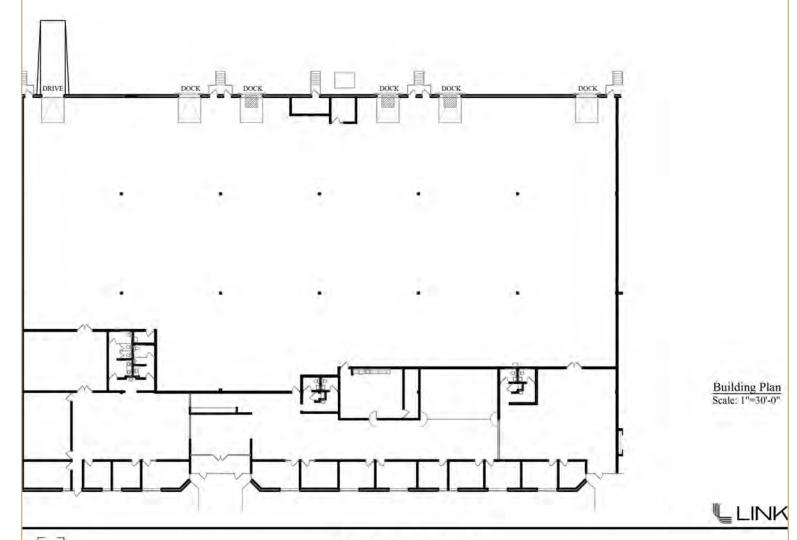

### **Vacancies**

| Suite | Total     | Office    | Warehouse | Mechanical | Loading               | Space Notes                                                                                   |
|-------|-----------|-----------|-----------|------------|-----------------------|-----------------------------------------------------------------------------------------------|
| 30    | 38,255 SF | 11,612 SF | 26,643 SF | 188 SF     | 5 docks<br>1 drive-in | <ul><li>Available June 1, 2025</li><li>Updated office finishes<br/>with glass walls</li></ul> |

#### SUITE 30

11,612 SF Office 26,643 SF Warehouse 188 SF Mechanical 38,255 SF Total

5 docks | 1 drive-in

Plymouth Ponds Business Park I

Suite 30 3555 Holly Lane North Plymouth, MN 55447

ung Contacls u Meyer (952) 820-8735 u Manua: (952) 893 8231