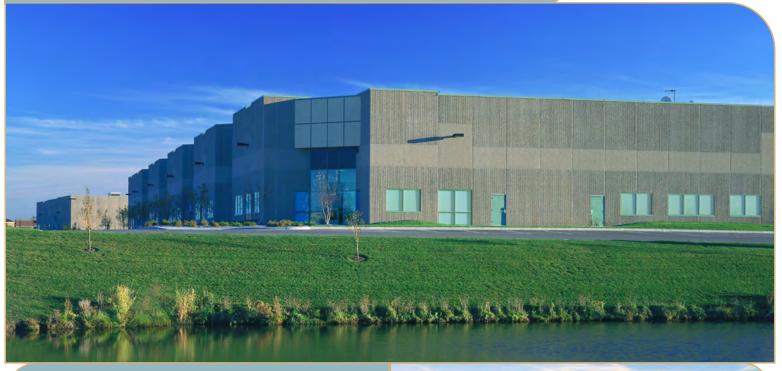

# Plymouth Ponds I

3555 Holly Lane, Plymouth, MN

38,255 SF Available June 1, 2025

## **Property Highlights**

- Convenient location near Plymouth City Center and retail development
- · Quick access to Highway 55 and I-494
- Master-planned Business Park consisting of seven 24' clear buildings totaling more than 700,000 sf and one 18' clear, 83,000 sf showroom building