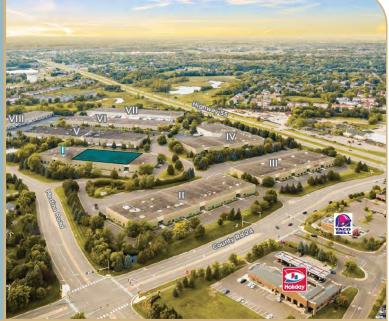

## **Property Highlights**

- Convenient location near Plymouth City Center and retail development
- · Quick access to Highway 55 and I-494
- Master-planned Business Park consisting of seven 24' clear buildings totaling more than 700,000 sf and one 18' clear, 83,000 sf showroom building