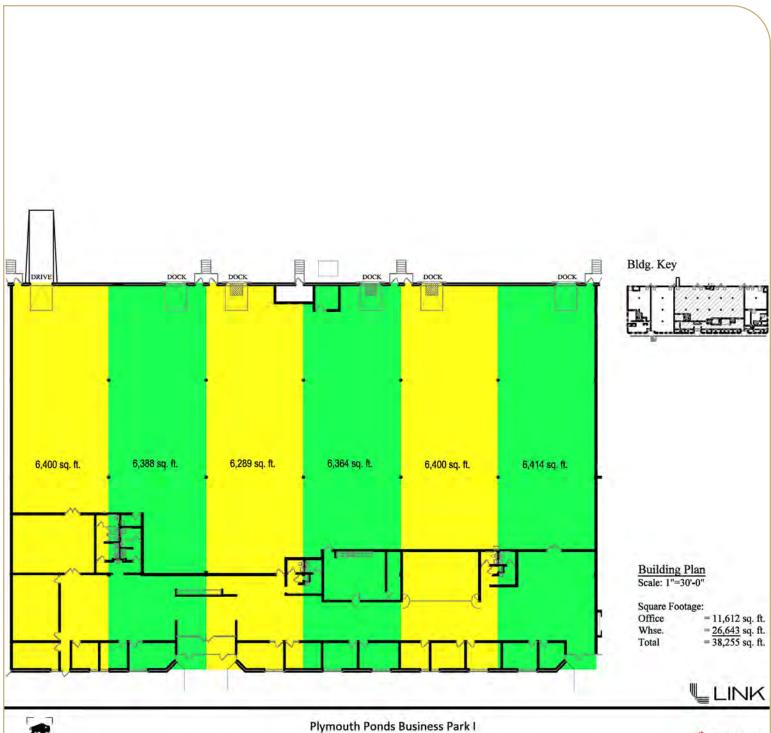

### **Vacancies**

| Suite | Total     | Office    | Warehouse | Mechanical | Loading               | Space Notes                                                                                   |
|-------|-----------|-----------|-----------|------------|-----------------------|-----------------------------------------------------------------------------------------------|
| 30    | 38,255 SF | 11,612 SF | 26,643 SF | 188 SF     | 5 docks<br>1 drive-in | <ul><li>Available June 1, 2025</li><li>Updated office finishes<br/>with glass walls</li></ul> |

#### SUITE 30

11,612 SF Office 26,643 SF Warehouse 188 SF Mechanical 38,255 SF Total

5 docks | 1 drive-in

Plymouth Ponds Business Park I

Suite 30 3555 Holly Lane North Plymouth, MN 55447

ung Contacls u Meyer (952) 820-8735 u Manua: (952) 893 8231