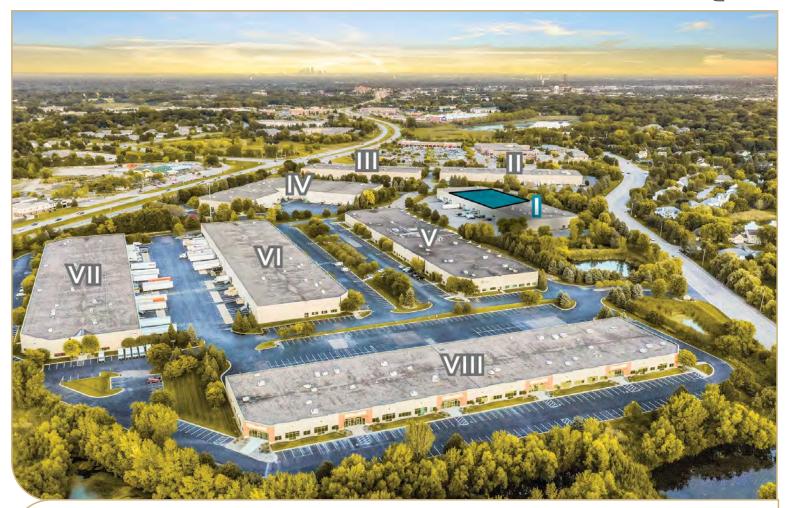

## **Property Highlights**

- Convenient location near Plymouth City Center and retail development
- · Quick access to Highway 55 and I-494
- Master-planned Business Park consisting of seven 24' clear buildings totaling more than 700,000 sf and one 18' clear, 83,000 sf showroom building