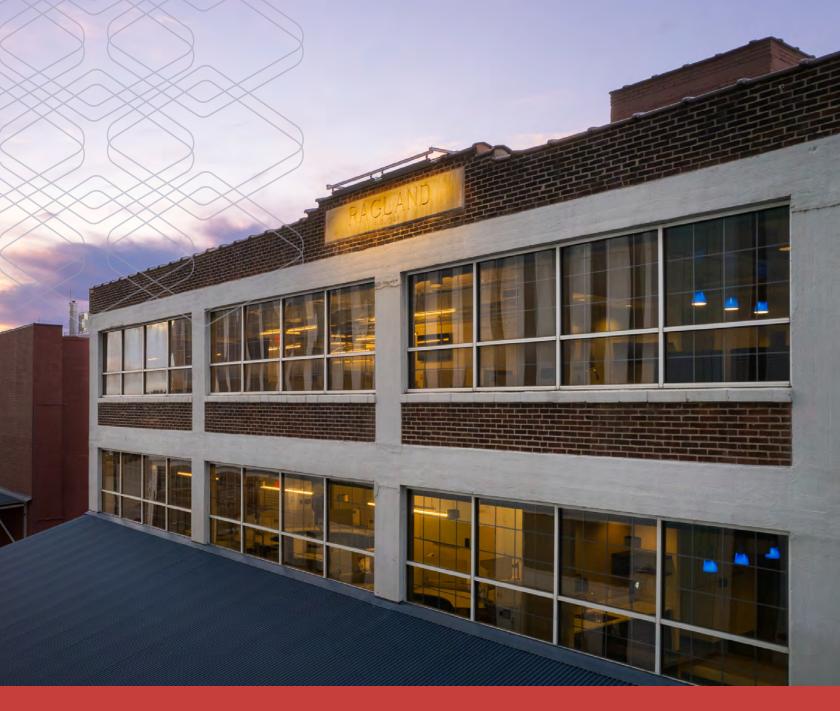

## **BUILDING HISTORY**

Formerly Asurion corporate headquarters, this registered LEED Gold core and shell 86,000 square foot redevelopment returns the building to an updated version of its original 1930's appearance and features high efficiency HVAC, day lighting, operable windows, increased fresh air provisions and environmentally friendly materials and finishes. Level E was an addition during the 2010 building renovations which include operable windows with 360-degree city views and 14-foot ceilings offering unparalleled space in Sobro.