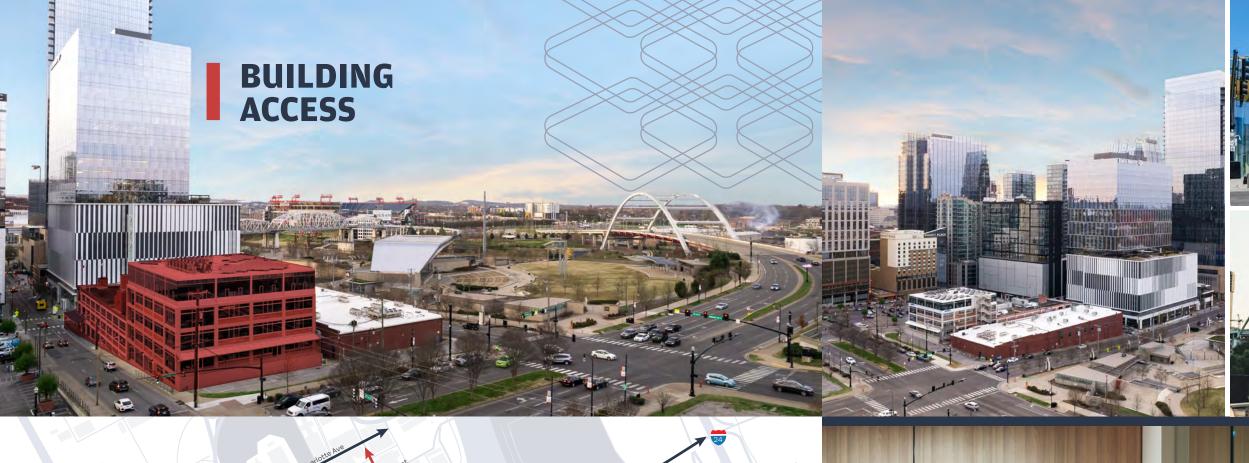

## BUILDING LOCATION/ NEIGHBORHOOD

**LOCATED IN THE HEART OF SOBRO**, three blocks from Broadway, one block from Ascend Amphitheater with direct Access to the Interstate via 2nd Ave S and Korean Veterans Blvd.

The SoBro Neighborhood has excellent access and has been in the path of downtown Nashville's growth for the last 10 years.

ABOVE MARKET PARKING AVAILABILITY AT

3.6/1000
RESERVED AND DESIGNATED FOR THE BUILDING