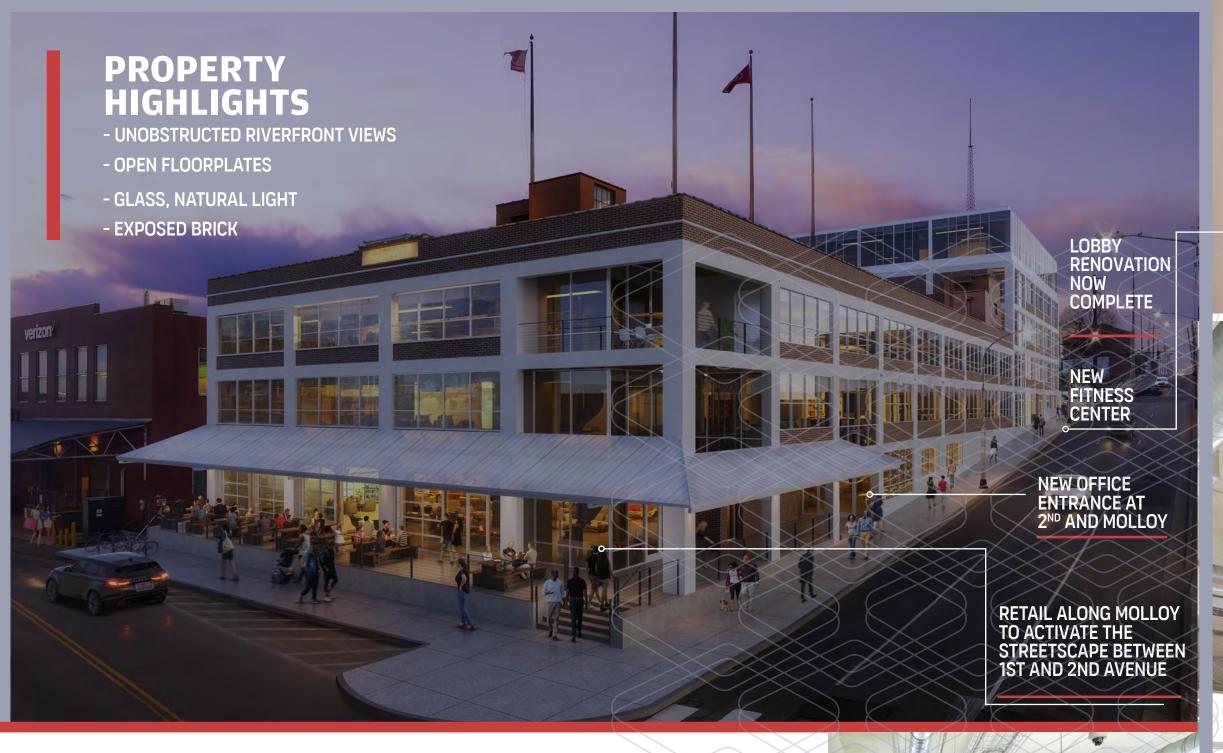

## **BUILDING HISTORY**

Formerly Asurion corporate headquarters, this registered LEED Gold core and shell 86,000 square foot redevelopment returns the building to an updated version of its original 1930's appearance and features high efficiency HVAC, day lighting, operable windows, increased fresh air provisions and environmentally friendly materials and finishes. Level E was an addition during the 2010 building renovations which include operable windows with 360-degree city views and 14-foot ceilings offering unparalleled space in Sobro.