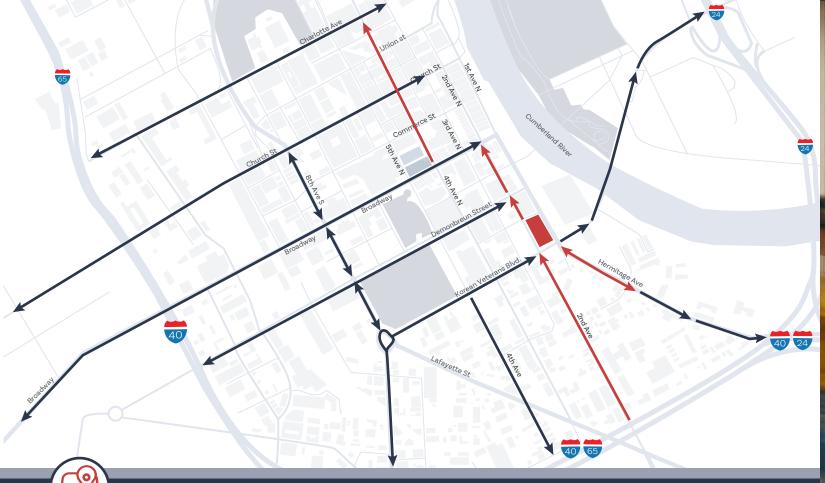

## BUILDING LOCATION/ NEIGHBORHOOD

**LOCATED IN THE HEART OF SOBRO**, three blocks from Broadway, one block from Ascend Amphitheater with direct Access to the Interstate via 2nd Ave S and Korean Veterans Blvd.

The SoBro Neighborhood has excellent access and has been in the path of downtown Nashville's growth for the last 10 years.

ABOVE MARKET PARKING AVAILABILITY AT

3.6/1000
RESERVED AND DESIGNATED FOR THE BUILDING

LOCATED

1.5 BLOCKS

FROM PEDESTRIAN BRIDGE AND DIRECTLY ACROSS THE RIVER FROM ADDITIONAL PARKING

• 5-10 MINUTE WALK TO

150 RESTAURAN

1500+ PROPOSED & EXISTING RESIDENTIAL UNITS

OPPORTUNITY AND CREATIVE

OFFICE IN THE CBD