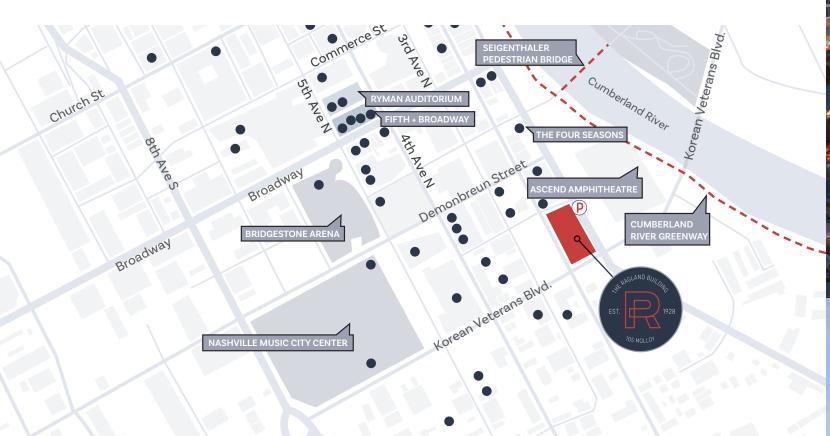

## BUILDING LOCATION/ NEIGHBORHOOD

**LOCATED IN THE HEART OF SOBRO**, three blocks from Broadway, one block from Ascend Amphitheater with direct Access to the Interstate via 2nd Ave S and Korean Veterans Blvd.

The SoBro Neighborhood has excellent access and has been in the path of downtown Nashville's growth for the last 10 years.

ABOVE MARKET PARKING AVAILABILITY AT

3.6/1000
RESERVED AND DESIGNATED FOR THE BUILDING

LOCATED

1.5 BLOCKS

FROM PEDESTRIAN BRIDGE AND DIRECTLY ACROSS THE RIVER FROM ADDITIONAL PARKING

• 5-10 MINUTE WALK TO

150 RESTAURAN

1500+ PROPOSED & EXISTING RESIDENTIAL UNITS

OPPORTUNITY AND CREATIVE

OFFICE IN THE CBD