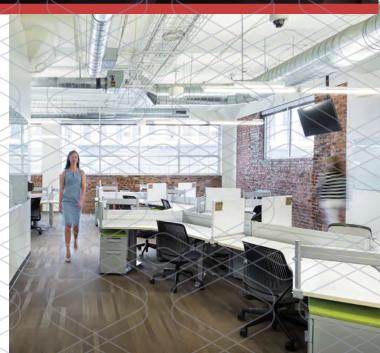

## **BUILDING HISTORY**

Formerly Asurion corporate headquarters, this registered LEED Gold core and shell 86,000 square foot redevelopment returns the building to an updated version of its original 1930's appearance and features high efficiency HVAC, day lighting, operable windows, increased fresh air provisions and environmentally friendly materials and finishes. Level E was an addition during the 2010 building renovations which include operable windows with 360-degree city views and 14-foot ceilings offering unparalleled space in Sobro.