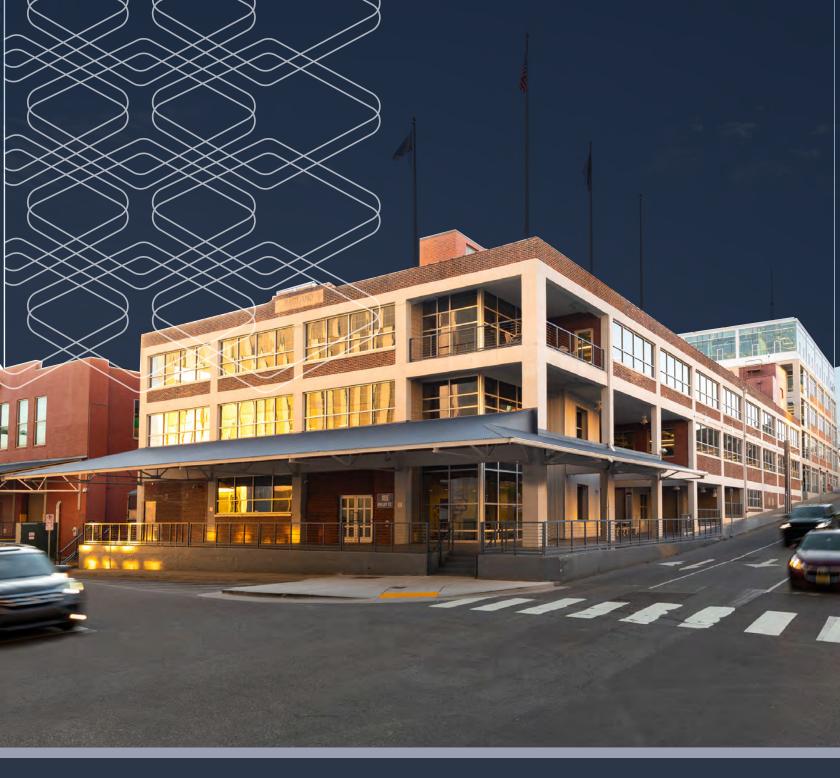

## **BUILDING HISTORY**

Formerly Asurion corporate headquarters, this registered LEED Gold core and shell 86,000 square foot redevelopment returns the building to an updated version of its original 1930's appearance and features high efficiency HVAC, day lighting, operable windows, increased fresh air provisions and environmentally friendly materials and finishes. Level E was an addition during the 2010 building renovations which include operable windows with 360-degree city views and 14-foot ceilings offering unparalleled space in Sobro.