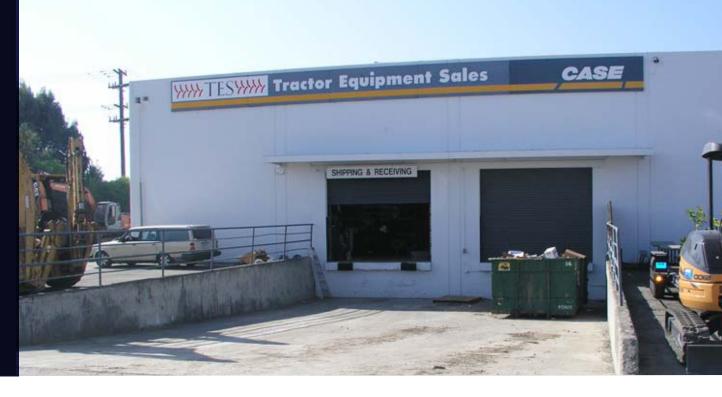

# A ±21,580 SQ. FT. FREE-STANDING INDUSTRIAL BUILDING WITH SECURED YARD

- Fronting Highway 92
- · High Visibility Location
- Two (2) Dock Doors | Six (6) Grade Level Doors
- ±2.800 SF Office
- Power: 800 Amps/480V
- Lease Rate: \$1.35 PSF NNN
- Yard is Paved and Fenced
- Call Broker to Tour
- Q4 2025 Occupancy