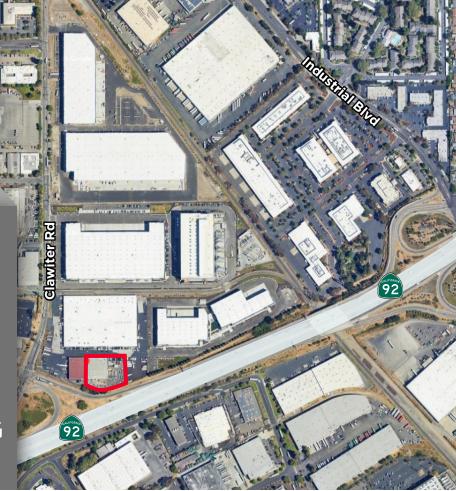

FOR LEASE

25886 CLAWITER RD

Hayward, CA 94545

±21,580 SF AVAILABLE FREE-STANDING INDUSTRIAL BUILDING OFF OF HWY 92

### LOCATION:

 Located on the north side of Hwy 92 just off Clawiter Road