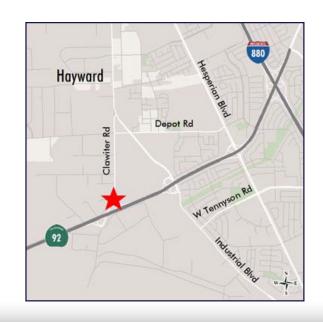

FOR LEASE

25886 CLAWITER RD

Hayward, CA 94545

±21,580 SF AVAILABLE FREE-STANDING INDUSTRIAL BUILDING OFF OF HWY 92



# A ±21,580 SQ. FT. FREE-STANDING INDUSTRIAL BUILDING WITH SECURED YARD

- Fronting Highway 92
- · High Visibility Location
- Two (2) Dock Doors | Six (6) Grade Level Doors
- ±2.800 SF Office
- Power: 800 Amps/480V
- Lease Rate: \$1.35 PSF NNN
- Yard is Paved and Fenced
- Call Broker to Tour
- Q4 2025 Occupancy



## **CONTACT INFORMATION:**

KATE WOODCOX, SIOR
Managing Director
+1 925 785 5425
kate.woodcox@cushwake.com
LIC #01809900









## **ADDITIONAL PROPERTY DETAILS**

#### PREMISES:

• + 21,580 SF

#### **BUILDOUT:**

- Ground floor and mezzanine office, including:
  - Open reception
  - Private offices
  - Three restrooms

### LOCATION:

 Located on the north side of Hwy 92 just off Clawiter Road

#### SPRINKLERED:

Yes

## **CONTACT INFORMATION:**

**KATE WOODCOX, SIOR**Managing Director

+1 925 785 5425 kate.woodcox@cushwake.com LIC #01809900 555 12th Street Suite 100 Oakland, California 94607