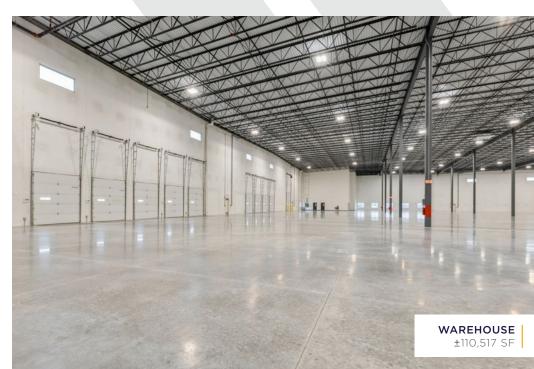

| Building Size:    | 400,088 SF                           |
|-------------------|--------------------------------------|
| Site Size:        | 26.4 Acres                           |
| Space Available:  | 113,037 SF                           |
| Office Area:      | ±2,520 SF                            |
| Clear Height:     | 36'                                  |
| Docks:            | 14 Exterior Docks (Expandable to 26) |
| Drive-In Doors:   | 1 (12'x14')                          |
| Parking:          | 149 Car Parking (East Side)          |
| Year Built:       | 2022                                 |
| Bay Size:         | 50'x51'                              |
| Power:            | 1,600 Amps / 480 Volt                |
| Lighting:         | LED Throughout                       |
| Sprinkler System: | ESFR                                 |
| Taxes:            | \$2.05/SF                            |
| CAM/Mgmt.:        | \$0.70/SF (Includes Management)      |
| Insurance:        | \$0.12/SF                            |
| Lease Rate:       | Subject to Offer                     |

#### 537 Discovery Drive

» 113,037 SF for Lease

110

- » Available for Immediate Occupancy
- » Near Multiple Major Arterial Routes
- » Low DuPage County Taxes