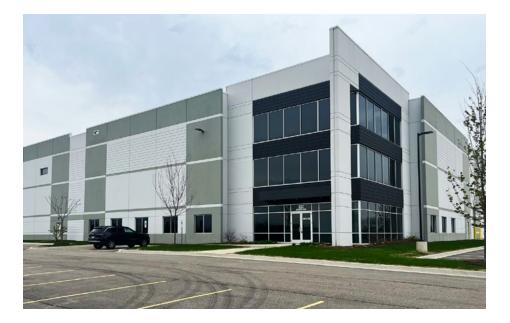

### 113,037 SF FOR LEASE 537 DISCOVERY DRIVE, WEST CHICAGO, ILLINOIS

Available For Immediate Occupancy | Modern Distribution Facility With Heavy Power

cillar.

#### 537 Discovery Drive

» 113,037 SF for Lease

110

- » Available for Immediate Occupancy
- » Near Multiple Major Arterial Routes
- » Low DuPage County Taxes