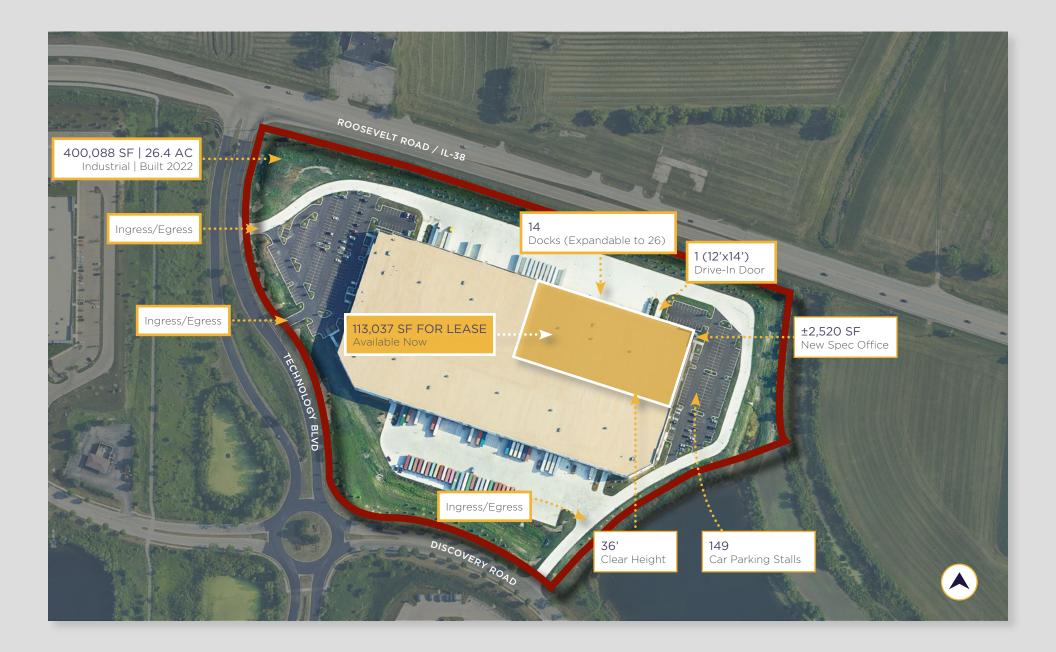

| Building Size:    | 400,088 SF                           |
|-------------------|--------------------------------------|
| Site Size:        | 26.4 Acres                           |
| Space Available:  | 113,037 SF                           |
| Office Area:      | ±2,520 SF                            |
| Clear Height:     | 36'                                  |
| Docks:            | 14 Exterior Docks (Expandable to 26) |
| Drive-In Doors:   | 1 (12'x14')                          |
| Parking:          | 149 Car Parking (East Side)          |
| Year Built:       | 2022                                 |
| Bay Size:         | 50'x51'                              |
| Power:            | 1,600 Amps / 480 Volt                |
| Lighting:         | LED Throughout                       |
| Sprinkler System: | ESFR                                 |
| Taxes:            | \$2.05/SF                            |
| CAM/Mgmt.:        | \$0.70/SF (Includes Management)      |
| Insurance:        | \$0.12/SF                            |
| Lease Rate:       | Subject to Offer                     |

### Aerial