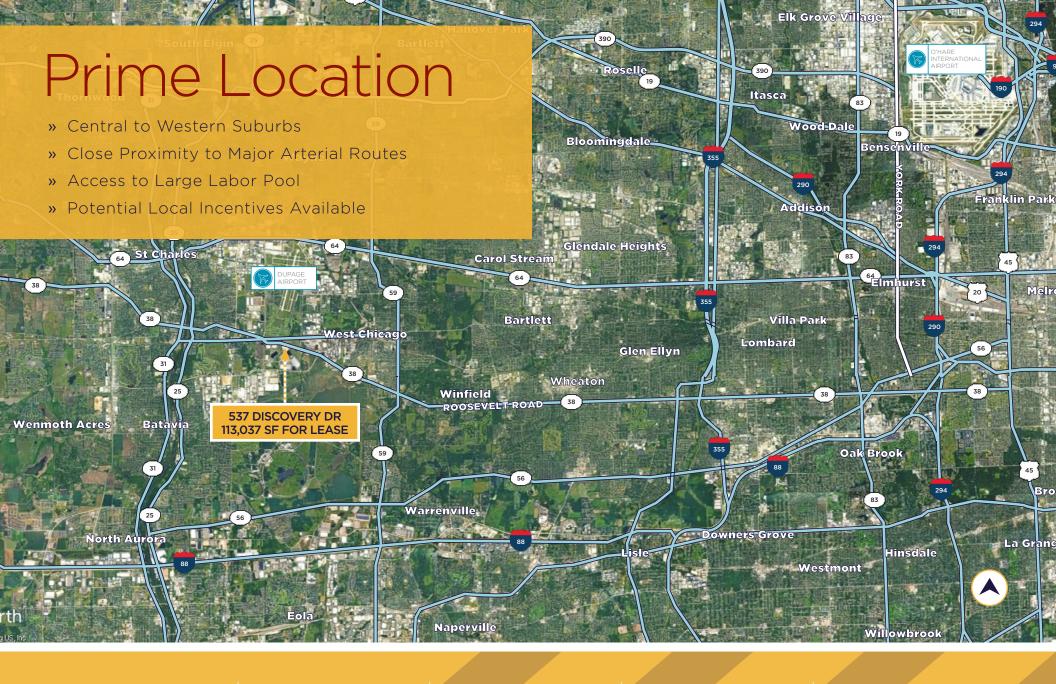

#### 9 MILES

TO I-88 AT KIRK RD INTERCHANGE **11 MILES** TO I-355 AT IL-38 INTERCHANGE **27 MILES** TO O'HARE INTERNATIONAL AIRPORT **37 MILES** TO CHICAGO CBD

113,037 SF FOR LEASE | 537 DISCOVERY DR, WEST CHICAGO, IL