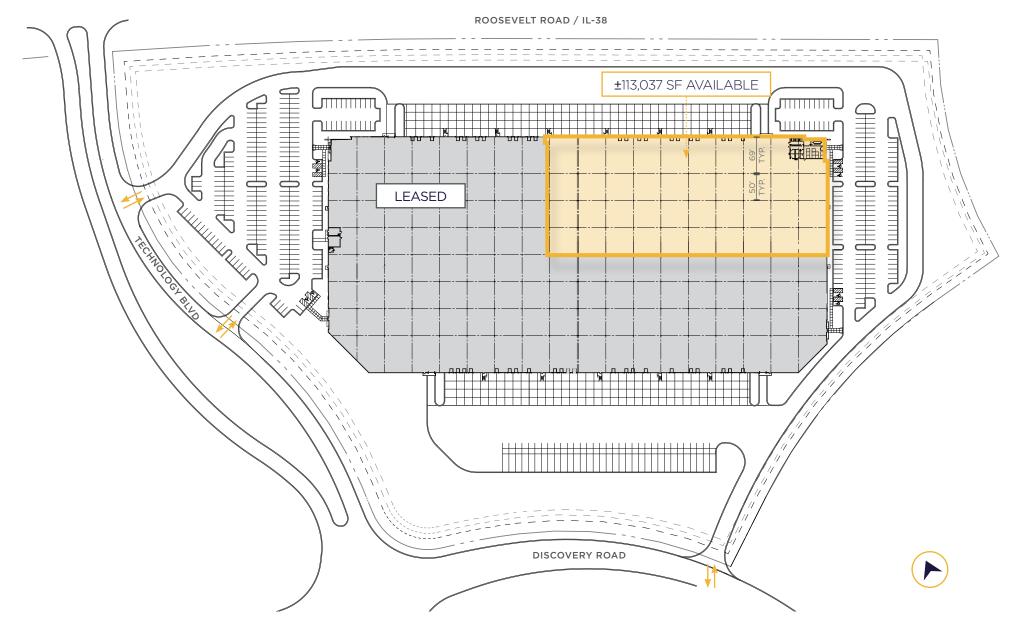

### Site Plan ±113,037 SF For Lease | Available Now

113,037 SF FOR LEASE | 537 DISCOVERY DR, WEST CHICAGO