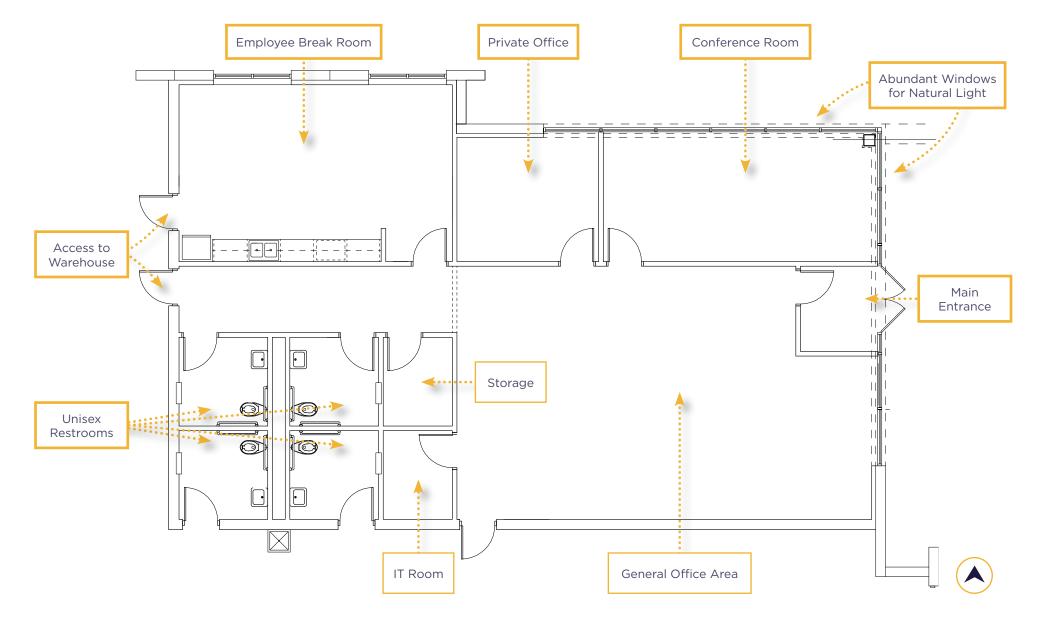

### Spec Office Plan ±2,520 SF of New Space

113,037 SF FOR LEASE | 537 DISCOVERY DR, WEST CHICAGO, IL

7 MILES TO 1-88 AT IL-59 INTERCHANGE