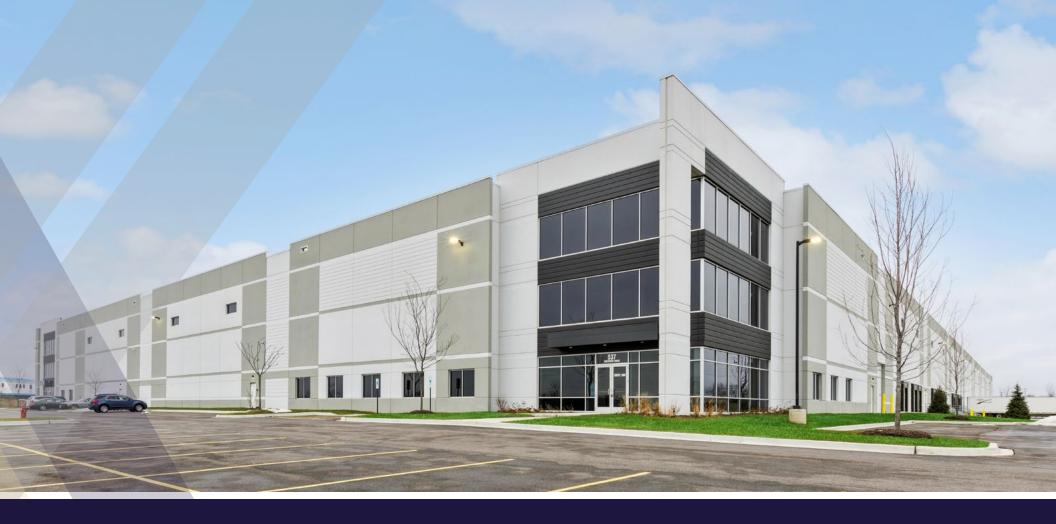

### 113,037 SF FOR LEASE 537 DISCOVERY DRIVE, WEST CHICAGO, ILLINOIS

Available For Immediate Occupancy | Modern Distribution Facility With Heavy Power

cillar.

## Property Features

537 Discovery Drive located in West Chicago is situated within the DuPage Business Center park. The Class A property boasts high image precast concrete and glass construction. The available move-in ready space is 113,037 square feet with a brand new spec suite in space ideal for manufacturing and distribution. The available space fronts Roosevelt Road/IL-38.

# Modern Distribution Facility