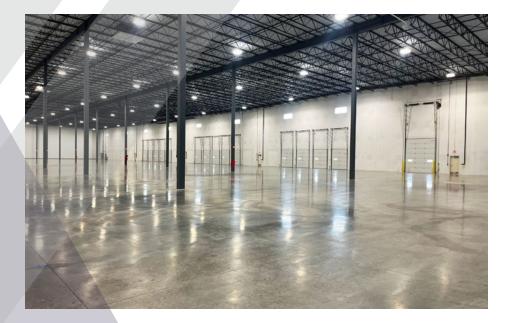

## Property Features

537 Discovery Drive located in West Chicago is situated within the DuPage Business Center park. The Class A property boasts high image precast concrete and glass construction. The available move-in ready space is 113,037 square feet with a brand new spec suite in space ideal for manufacturing and distribution. The available space fronts Roosevelt Road/IL-38.

# Modern Distribution Facility