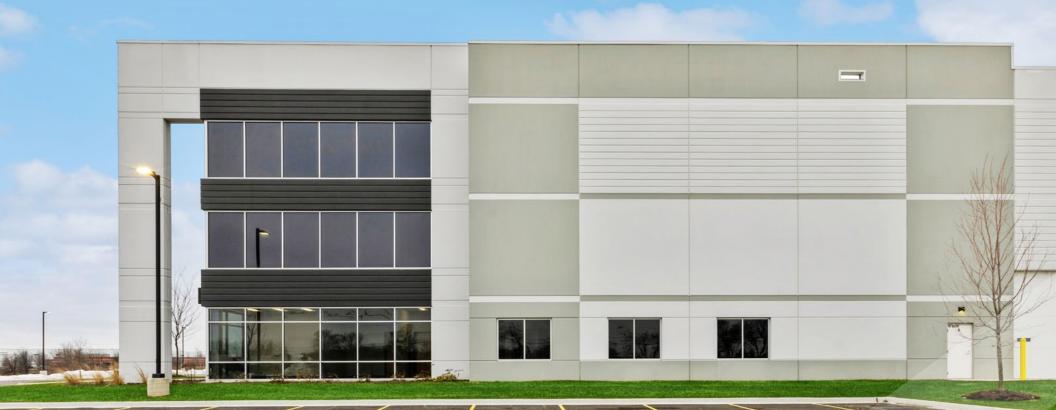

## Property Features

537 Discovery Drive located in West Chicago is situated within the DuPage Business Center park. The Class A property boasts high image precast concrete and glass construction. The available move-in ready space is 113,037 square feet with a brand new spec suite in space ideal for manufacturing and distribution. The available space fronts Roosevelt Road/IL-38.

# Modern Distribution Facility