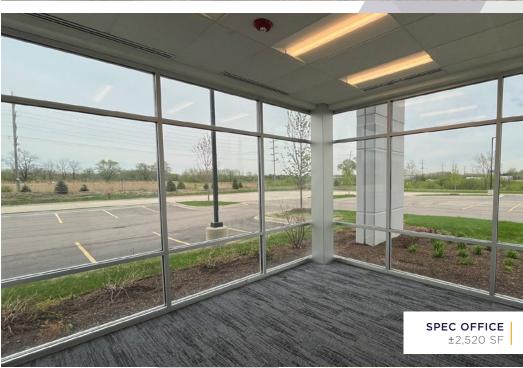

| Building Size:    | 400,088 SF                           |
|-------------------|--------------------------------------|
| Site Size:        | 26.4 Acres                           |
| Space Available:  | 113,037 SF                           |
| Office Area:      | ±2,520 SF                            |
| Clear Height:     | 36'                                  |
| Docks:            | 14 Exterior Docks (Expandable to 26) |
| Drive-In Doors:   | 1 (12'x14')                          |
| Parking:          | 149 Car Parking (East Side)          |
| Year Built:       | 2022                                 |
| Bay Size:         | 50'x51'                              |
| Power:            | 1,600 Amps / 480 Volt                |
| Lighting:         | LED Throughout                       |
| Sprinkler System: | ESFR                                 |
| Taxes:            | \$2.05/SF                            |
| CAM/Mgmt.:        | \$0.70/SF (Includes Management)      |
| Insurance:        | \$0.12/SF                            |
| Lease Rate:       | Subject to Offer                     |

### Spec Office Plan ±2,520 SF of New Space

113,037 SF FOR LEASE | 537 DISCOVERY DR, WEST CHICAGO, IL

7 MILES TO 1-88 AT IL-59 INTERCHANGE