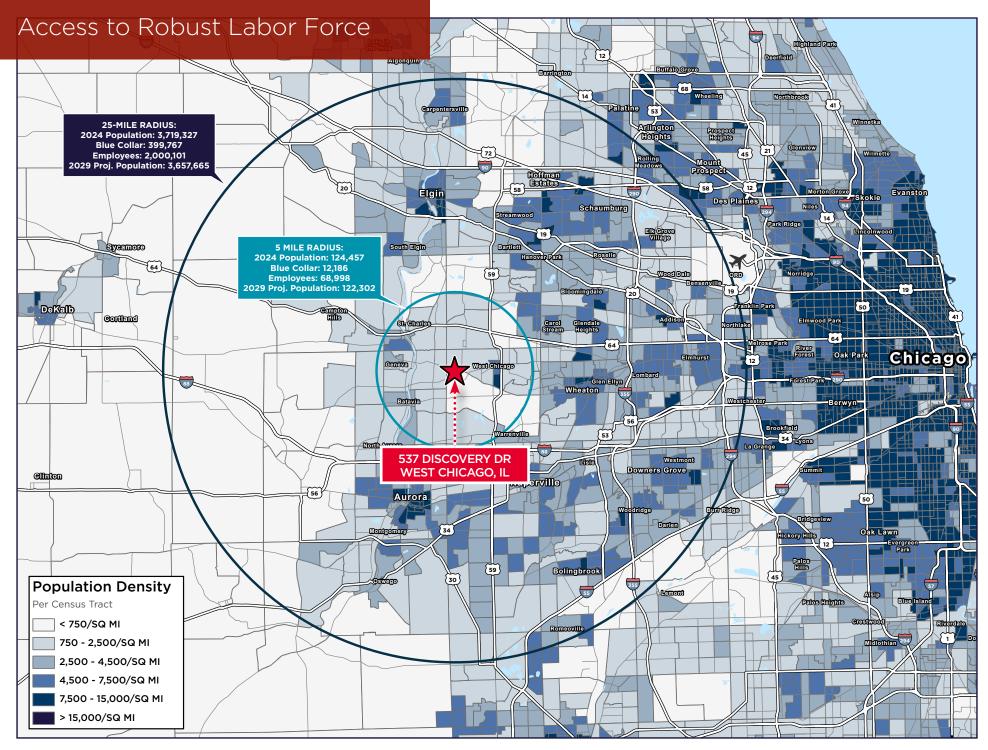

Parking (East Side)          |
| Year Built:       | 2022                                 |
| Bay Size:         | 50'x51'                              |
| Power:            | 1,600 Amps / 480 Volt                |
| Lighting:         | LED Throughout                       |
| Sprinkler System: | ESFR                                 |
| Taxes:            | \$2.05/SF                            |
| CAM/Mgmt.:        | \$0.70/SF (Includes Management)      |
| Insurance:        | \$0.12/SF                            |
| Lease Rate:       | Subject to Offer                     |





# Modern Distribution Facility











### Site Plan ±113,037 SF For Lease | Available Now



113,037 SF FOR LEASE | 537 DISCOVERY DR, WEST CHICAGO

### Aerial





### Spec Office Plan ±2,520 SF of New Space





113,037 SF FOR LEASE | 537 DISCOVERY DR, WEST CHICAGO, IL



7 MILES TO 1-88 AT IL-59 INTERCHANGE

#### 9 MILES

TO I-88 AT KIRK RD INTERCHANGE **11 MILES** TO I-355 AT IL-38 INTERCHANGE **27 MILES** TO O'HARE INTERNATIONAL AIRPORT **37 MILES** TO CHICAGO CBD

113,037 SF FOR LEASE | 537 DISCOVERY DR, WEST CHICAGO, IL

## 

#### 537 Discovery Drive

» 113,037 SF for Lease

110

- » Available for Immediate Occupancy
- » Near Multiple Major Arterial Routes
- » Low DuPage County Taxes

#### CONTACT

#### MICHAEL MAGLIANO

*Executive Managing Director* +1 847 518 3259 michael.magliano@cushwake.com

#### DOUG PILCHER

*Executive Director* +1 847 518 3285 doug.pilcher@<u>cushwake.com</u>

#### SETH COLE

Senior Associate +1 847 845 3656 seth.cole@cushwake.com

#### SYDNEY ITKIN

Associate +1 22