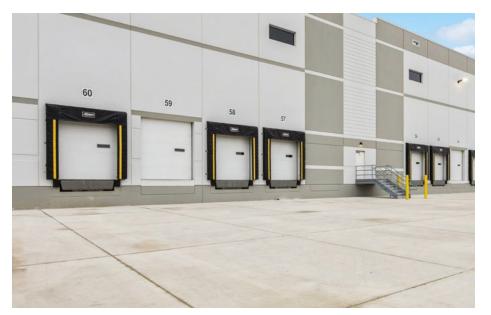

| Building Size:    | 400,088 SF                           |
|-------------------|--------------------------------------|
| Site Size:        | 26.4 Acres                           |
| Space Available:  | 113,037 SF                           |
| Office Area:      | ±2,520 SF                            |
| Clear Height:     | 36'                                  |
| Docks:            | 14 Exterior Docks (Expandable to 26) |
| Drive-In Doors:   | 1 (12'x14')                          |
| Parking:          | 149 Car Parking (East Side)          |
| Year Built:       | 2022                                 |
| Bay Size:         | 50'x51'                              |
| Power:            | 1,600 Amps / 480 Volt                |
| Lighting:         | LED Throughout                       |
| Sprinkler System: | ESFR                                 |
| Taxes:            | \$2.05/SF                            |
| CAM/Mgmt.:        | \$0.70/SF (Includes Management)      |
| Insurance:        | \$0.12/SF                            |
| Lease Rate:       | Subject to Offer                     |