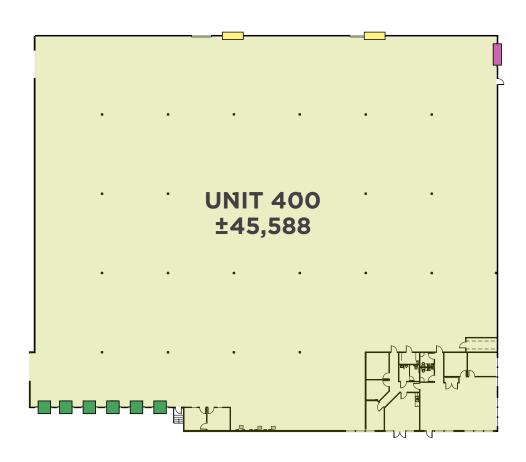

## **BUILDING FLOOR PLAN**

## PROPERTY FEATURES

| Available SF          | Unit 400: ±45,588 SF                                        |
|-----------------------|-------------------------------------------------------------|
| Total Building SF     | 156,838 SF                                                  |
| Location              | I-70 and Chambers Road                                      |
| Office SF             | ±2,673 SF                                                   |
| Loading               | 6 Dock-High Doors<br>1 Drive-In Door<br>2 Rail Doors        |
| Clear Height          | ±24' - 27'                                                  |
| Zoning                | M-1                                                         |
| YOC                   | 1982                                                        |
| City/County           | Aurora/Adams                                                |
| Sprinklered           | ESFR                                                        |
| Rail                  | Union Pacific                                               |
| Power                 | 3 phase, 480v, 200 amps<br>(TBV and power upgrade possible) |
| <b>Building Depth</b> | 200'                                                        |
| Column Spacing        | 40' x 33.3'                                                 |
| Rate                  | \$7.25/SF                                                   |
| Est. Expenses         | \$5.54/SF (2025)                                            |
|                       |                                                             |