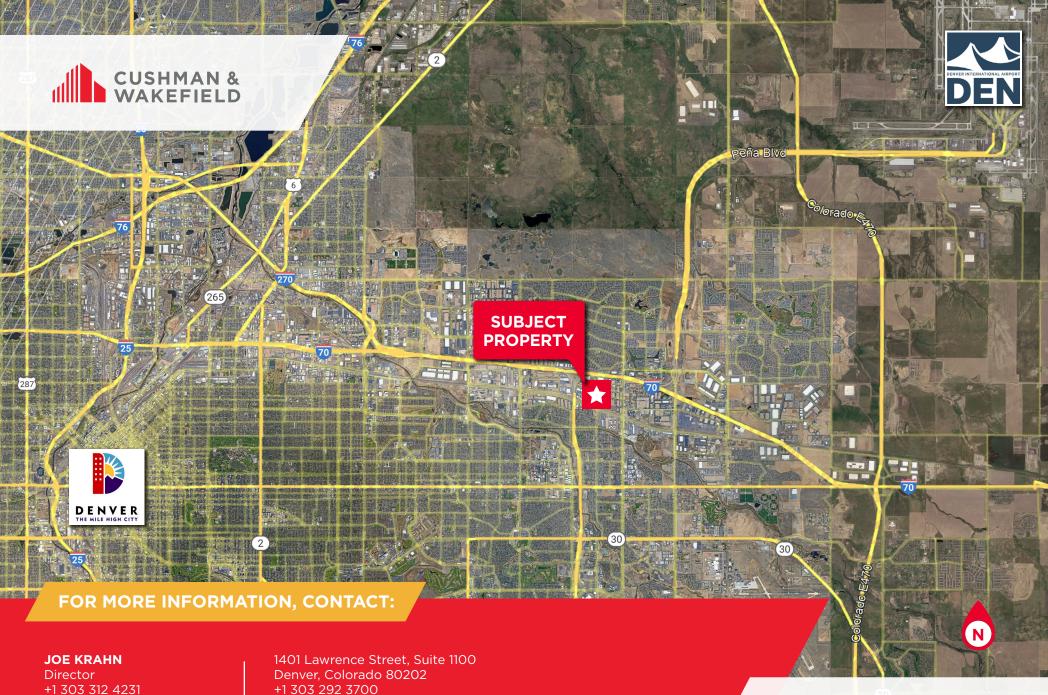

## 14501 E 35<sup>™</sup> PLACE, UNIT 400

UPLAND INDUSTRIAL PARK 1 AURORA, CO 80011

45,588 SF FOR LEASE | LEASE RATE: \$7.25/SF

## PROPERTY FEATURES

| Available SF          | Unit 400: ±45,588 SF                                        |
|-----------------------|-------------------------------------------------------------|
| Total Building SF     | 156,838 SF                                                  |
| Location              | I-70 and Chambers Road                                      |
| Office SF             | ±2,673 SF                                                   |
| Loading               | 6 Dock-High Doors<br>1 Drive-In Door<br>2 Rail Doors        |
| Clear Height          | ±24' - 27'                                                  |
| Zoning                | M-1                                                         |
| YOC                   | 1982                                                        |
| City/County           | Aurora/Adams                                                |
| Sprinklered           | ESFR                                                        |
| Rail                  | Union Pacific                                               |
| Power                 | 3 phase, 480v, 200 amps<br>(TBV and power upgrade possible) |
| <b>Building Depth</b> | 200'                                                        |
| Column Spacing        | 40' x 33.3'                                                 |
| Rate                  | \$7.25/SF                                                   |
| Est. Expenses         | \$5.54/SF (2025)                                            |
|                       |                                                             |