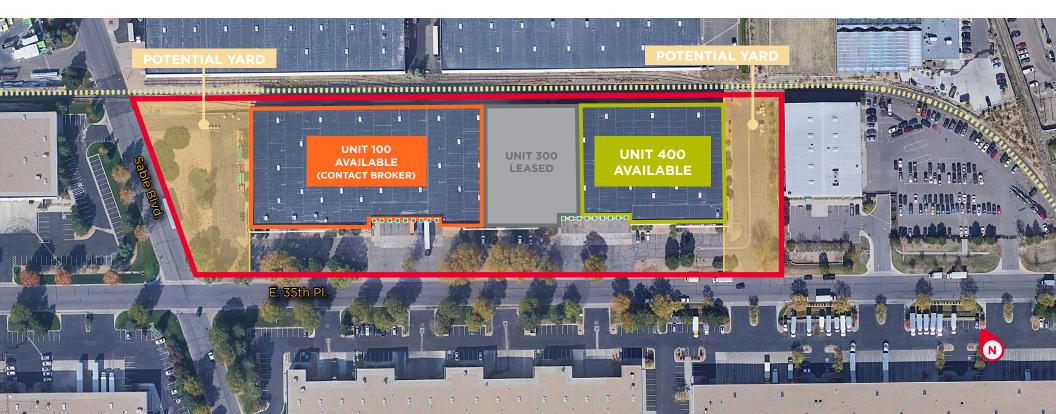

## PROPERTY HIGHLIGHTS

Skylights in the warehouse

Front park / front load

Potential fenced yard areas

New office refresh

Dock and drive-in loading

Rail served

+1 303 312 4231 joe.krahn@cushwake.com +1 303 292 3700 cushmanwakefield.com