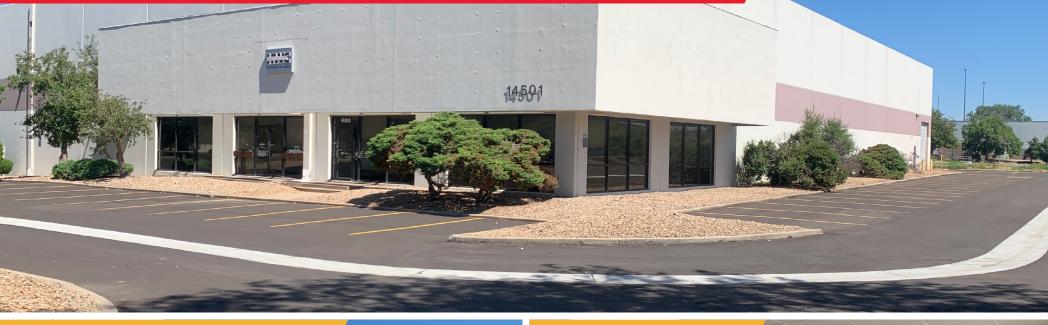

## 14501 E 35<sup>™</sup> PLACE, UNIT 400

UPLAND INDUSTRIAL PARK 1 AURORA, CO 80011

45,588 SF FOR LEASE | LEASE RATE: \$7.25/SF

## PROPERTY FEATURES

| Available SF          | Unit 400: ±45,588 SF                                        |
|-----------------------|-------------------------------------------------------------|
| Total Building SF     | 156,838 SF                                                  |
| Location              | I-70 and Chambers Road                                      |
| Office SF             | ±2,673 SF                                                   |
| Loading               | 6 Dock-High Doors<br>1 Drive-In Door<br>2 Rail Doors        |
| Clear Height          | ±24' - 27'                                                  |
| Zoning                | M-1                                                         |
| YOC                   | 1982                                                        |
| City/County           | Aurora/Adams                                                |
| Sprinklered           | ESFR                                                        |
| Rail                  | Union Pacific                                               |
| Power                 | 3 phase, 480v, 200 amps<br>(TBV and power upgrade possible) |
| <b>Building Depth</b> | 200'                                                        |
| Column Spacing        | 40' x 33.3'                                                 |
| Rate                  | \$7.25/SF                                                   |
| Est. Expenses         | \$5.54/SF (2025)                                            |
|                       |                                                             |