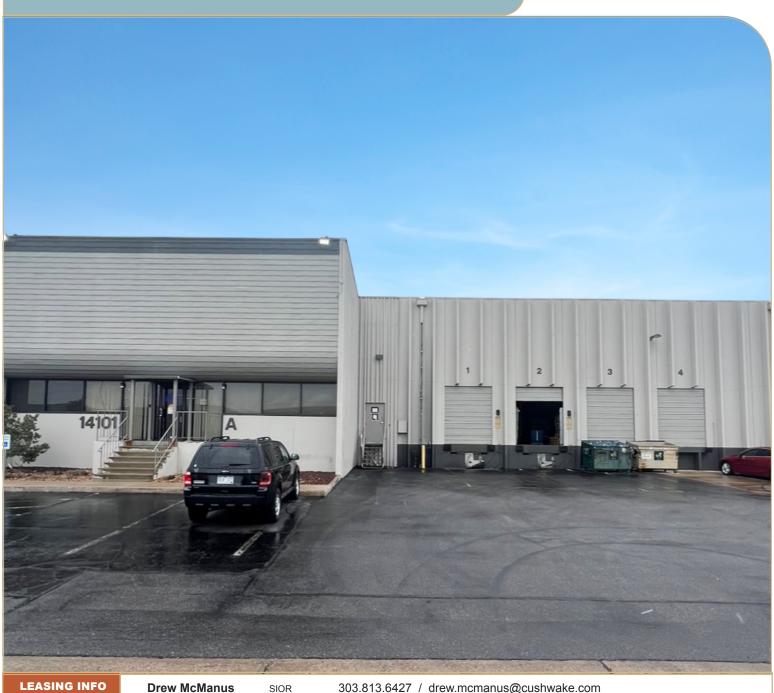

## **Upland Park**

14101 E. 33rd Place, Unit A | Aurora, CO 80011

### **Property Features**

| Available     | 26,525 SF                                         |
|---------------|---------------------------------------------------|
| Office        | ±2,500 SF                                         |
| Loading       | 4 Dock high doors<br>2 Rail doors                 |
| Clear Height  | 22'                                               |
| Sprinklers    | Yes                                               |
| Power         | 400 Amps, 120/480 Volts,<br>3-phase, 4-wire (TBV) |
| Zoning        | I-1                                               |
| Parking Ratio | 1.4 : 1,000                                       |
| OPEX          | \$4.20/SF NNN (Est. 2023)                         |
| Available     | February 1, 2024                                  |
|               |                                                   |