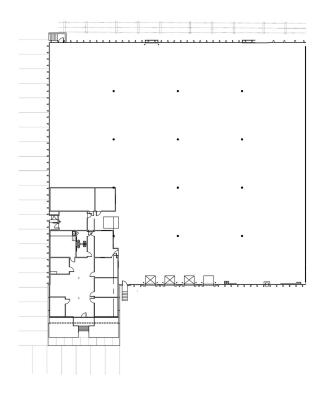

### **Property Features**

| Available     | 26,525 SF                                         |
|---------------|---------------------------------------------------|
| Office        | ±2,500 SF                                         |
| Loading       | 4 Dock high doors<br>2 Rail doors                 |
| Clear Height  | 22'                                               |
| Sprinklers    | Yes                                               |
| Power         | 400 Amps, 120/480 Volts,<br>3-phase, 4-wire (TBV) |
| Zoning        | I-1                                               |
| Parking Ratio | 1.4 : 1,000                                       |
| OPEX          | \$4.20/SF NNN (Est. 2023)                         |
| Available     | February 1, 2024                                  |
|               |                                                   |