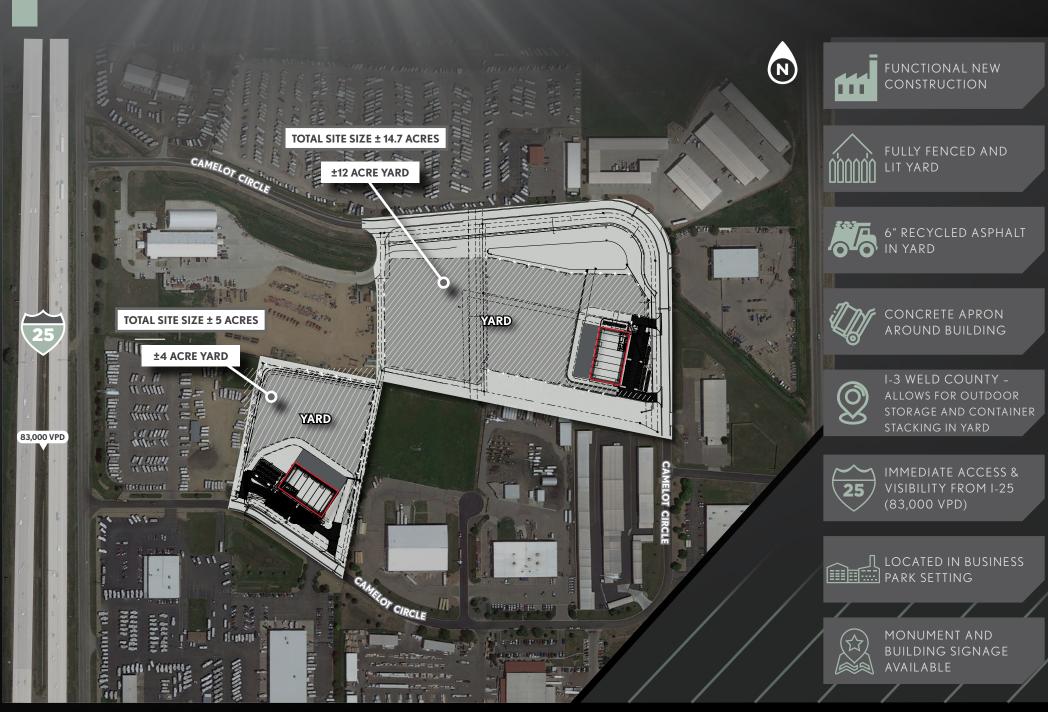

## SITE PLAN

### **BUILDING**

- » 20,140 SF
- » TOTAL SITE SIZE ± 5 ACRES
- » ±4 ACRE STORAGE YARD
- » 2,100 SF SPEC OFFICE
- » DELIVERY: JANUARY 2024

### **BUILDING 2**

- 20,140 SF
- TOTAL SITE SIZE ±14.7 ACRES
- » ±12 ACRE STORAGE YARD
- 2,100 SF SPEC OFFICE
- DELIVERY: MARCH 2024