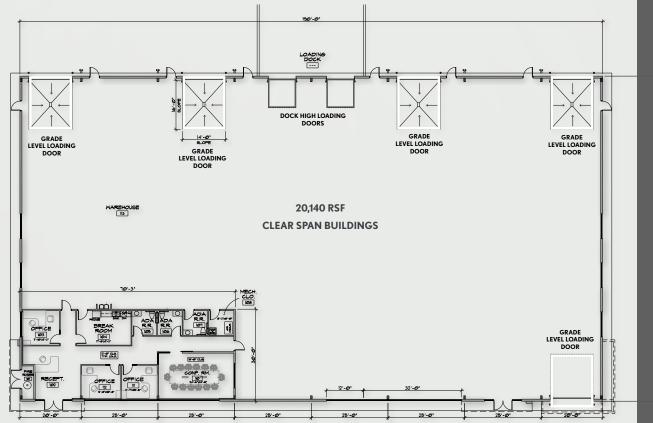

## BUILDING FEATURES

## **BUILDING FEATURES**

- FOUR (4) GRADE LEVEL DOORS (14' X 16')
- ONE (1) GLASS GRADE LEVEL DOOR (14' X 12')
- TWO (2) DOCK HIGH DOORS (8' X 10')
- DRIVE THROUGH CAPABILITIES
- » ESFR SPRINKLERS
- » 24'-26' CLEAR HEIGHT
- » 1,000 AMPS/480 VOLT
- » CLEAR SPAN BUILDINGS
- » CLERESTORY WINDOWS IN WAREHOUSE