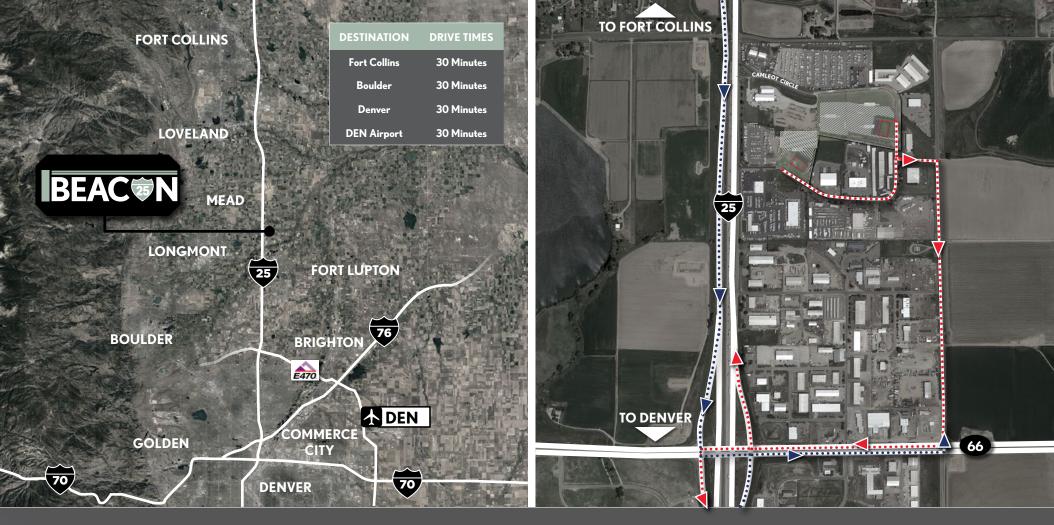

## **TWO (2) 20,140 SF BUILDINGS** WITH LARGE OUTSIDE STORAGE YARDS

I-25 Business Park, Longmont, CO 80504