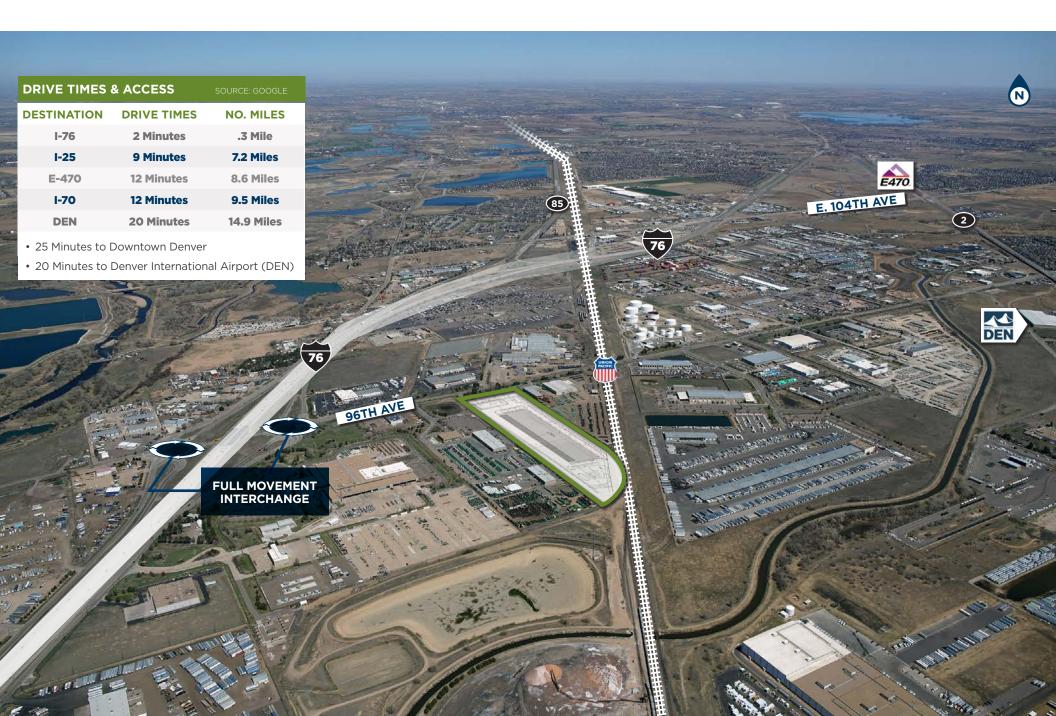

Auto stalls

**Trailer Parking** 32 Trailer stalls (Could also be used for outside storage)

**Zoning** I-3 (Commerce City)

Clear Height 32'

**Dock-High Loading** 62 Dock-high doors (40,000 lbs pit leveler every other door)

**Drive-In Loading** 2 Drive-in ramps (12' x 14')

Fire Sprinklers ESFR
Lighting LED

Potential Rail Union Pacific

**Power** 3,000A/480V/3-Phase

**OPEX** \$1.78 (2023) / \$3.70 (Stabilized)









# FUTURE SPEC OFFICE TRAILER PARKING/ OUTSIDE STORAGE OUTSIDE STORAGE TRAILER PARKING/ OUTSIDE STORAGE TRAILER PARKING/ OUTSIDE STORAGE OUTSIDE STORAGE



## **SPEC OFFICE FLOOR PLAN**



- 4 Private Offices
- 1 Conference Room
- Break Room
- 2 Bathrooms

- IT Room
- Janitor Closet
- Dedicated Warehouse Restrooms
- Open Office Area







# **DRIVE TIMES AND ACCESS**



## **LOGISTICAL ADVANTAGES**



For more information, please contact:

#### **DREW MCMANUS, SIOR**

Executive Managing Director +1 303 813 6427

drew.mcmanus@cushwake.com

#### RYAN SEARLE

Senior Director +1 303 813 6499 ryan.searle@cushwake.com

#### **BRYAN FRY**

Senior Director +1 303 312 4221 bryan.fry@cushwake.com

#### **JOHN STRABEL**

Regional Director +1 248 894 3974 jstrabel@firstindustrial.com

CESS POINTS

**FIRST 76** 

LOGISTICS CENTER

WWW.FIRST76LOGISTICSCENTER.COM

TRUCK PARKING/

**OUTSIDE STORAGE** 

8000 E. 96TH AVENUE, HENDERSON, COLORADO 80604