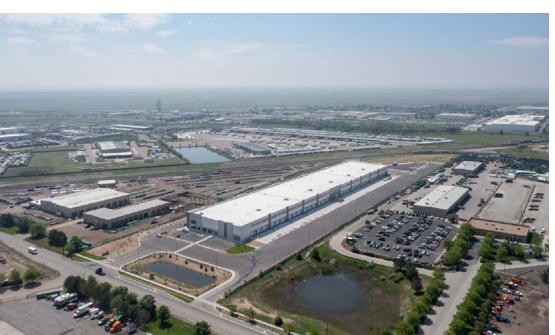

# FIRST 76 LOGISTICS CENTER

# ±199,500 SF CLASS A INDUSTRIAL

**AVAILABLE FOR LEASE** 

FLEXIBLE DIVISIBILITY

POTENTIAL RAIL ACCESS

HEAVY INDUSTRIAL ZONING FOR TRAILER PARKING OR OUTSIDE STORAGE

SIGNIFICANT POWER

#### **PROPERTY HIGHLIGHTS**

**Building Size** 199,500 SF (Divisible to ± 28,500 SF)

Office 2,770 SF Spec Office

Building Depth 190' x 1,050'

**Column Spacing** 43' 4" x 52' 6" (60' speed bay)

Truck Court 150'

Parking 281 Auto stalls

**Trailer Parking** 32 Trailer stalls (Could also be used for outside storage)

**Zoning** I-3 (Commerce City)

Clear Height 32'

**Dock-High Loading** 62 Dock-high doors (40,000 lbs pit leveler every other door)

**Drive-In Loading** 2 Drive-in ramps (12' x 14')

Fire Sprinklers ESFR
Lighting LED

Potential Rail Union Pacific

**Power** 3,000A/480V/3-Phase

**OPEX** \$1.78 (2023) / \$3.70 (Stabilized)