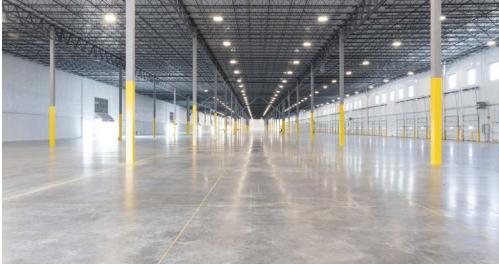

#### **PROPERTY HIGHLIGHTS**

**Building Size** 199,500 SF (Divisible to ± 28,500 SF)

Office 2,770 SF Spec Office

Building Depth 190' x 1,050'

**Column Spacing** 43' 4" x 52' 6" (60' speed bay)

Truck Court 150'

Parking 281 Auto stalls

**Trailer Parking** 32 Trailer stalls (Could also be used for outside storage)

**Zoning** I-3 (Commerce City)

Clear Height 32'

**Dock-High Loading** 62 Dock-high doors (40,000 lbs pit leveler every other door)