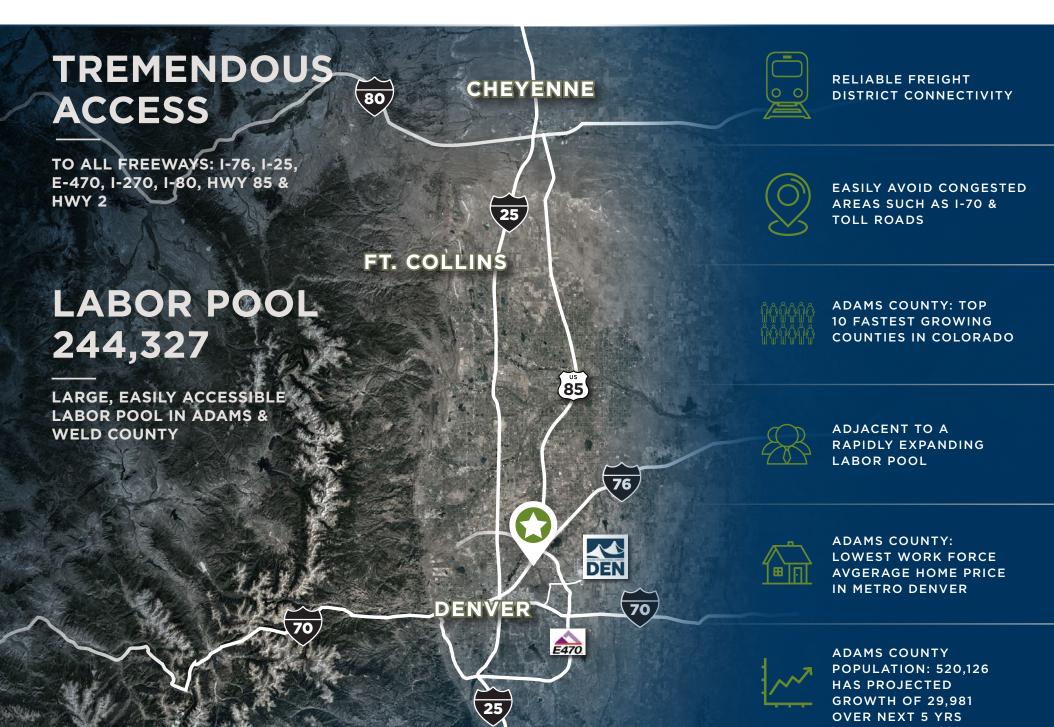

* 32 Trailer stalls (Could also be used for outside storage)

**Zoning** I-3 (Commerce City)

Clear Height 32'

**Dock-High Loading** 62 Dock-high doors (40,000 lbs pit leveler every other door)

**Drive-In Loading** 2 Drive-in ramps (12' x 14')

Fire Sprinklers ESFR
Lighting LED

Potential Rail Union Pacific

**Power** 3,000A/480V/3-Phase

**OPEX** \$1.78 (2023) / \$3.70 (Stabilized)









# FUTURE SPEC OFFICE TRAILER PARKING/ OUTSIDE STORAGE OUTSIDE STORAGE TRAILER PARKING/ OUTSIDE STORAGE TRAILER PARKING/ OUTSIDE STORAGE OUTSIDE STORAGE



## **SPEC OFFICE FLOOR PLAN**



- 4 Private Offices
- 1 Conference Room
- Break Room
- 2 Bathrooms

- IT Room
- Janitor Closet
- Dedicated Warehouse Restrooms
- Open Office Area







# **DRIVE TIMES AND ACCESS**



## **LOGISTICAL ADVANTAGES**



For more information, please contact:

#### **DREW MCMANUS, SIOR**

Executive Managing Director +1 303 813 6427

drew.mcmanus@cushwake.com

#### RYAN SEARLE

Senior Director +1 303 813 6499 ryan.searle@cushwake.com

#### **BRYAN FRY**

Senior Director +1 303 312 4221 bryan.fry@cushwake.com

#### **JOHN STRABEL**

Regional Director +1 248 894 3974 jstrabel@firstindustrial.com

CESS POINTS

**FIRST 76** 

LOGISTICS CENTER

WWW.FIRST76LOGISTICSCENTER.COM

TRUCK PARKING/

**OUTSIDE STORAGE** 

8000 E. 96TH AVENUE, HENDERSON, COLORADO 80604