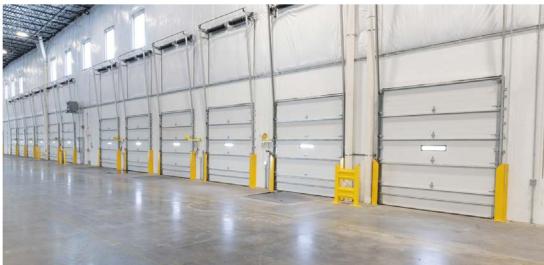

Parking 281 Auto stalls

**Trailer Parking** 32 Trailer stalls (Could also be used for outside storage)

**Zoning** I-3 (Commerce City)

Clear Height 32'

**Dock-High Loading** 62 Dock-high doors (40,000 lbs pit leveler every other door)

**Drive-In Loading** 2 Drive-in ramps (12' x 14')

Fire Sprinklers ESFR
Lighting LED

Potential Rail Union Pacific

**Power** 3,000A/480V/3-Phase

**OPEX** \$1.78 (2023) / \$3.70 (Stabilized)