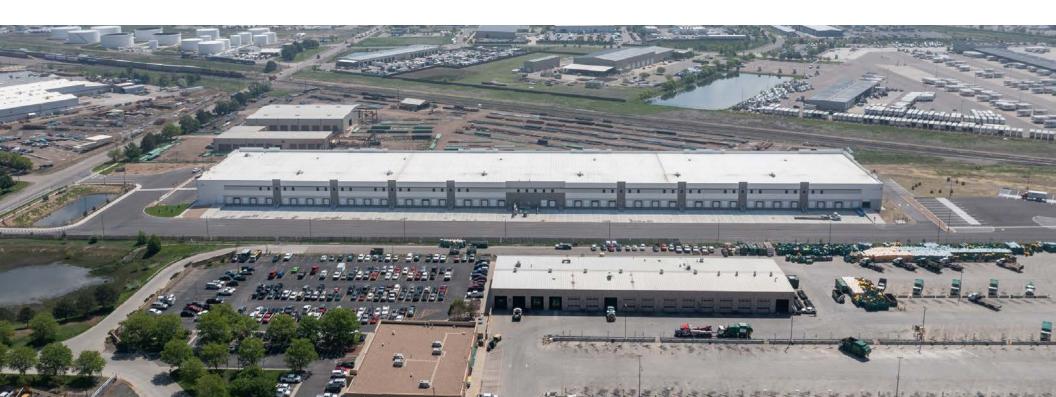

# FIRST 76 LOGISTICS CENTER

# ±199,500 SF CLASS A INDUSTRIAL

**AVAILABLE FOR LEASE** 

FLEXIBLE DIVISIBILITY

POTENTIAL RAIL ACCESS

HEAVY INDUSTRIAL ZONING FOR TRAILER PARKING OR OUTSIDE STORAGE

SIGNIFICANT POWER

#### **PROPERTY HIGHLIGHTS**

**Building Size** 199,500 SF (Divisible to ± 28,500 SF)

Office 2,770 SF Spec Office

Building Depth 190' x 1,050'

**Column Spacing** 43' 4" x 52' 6" (60' speed bay)

Truck Court 150'