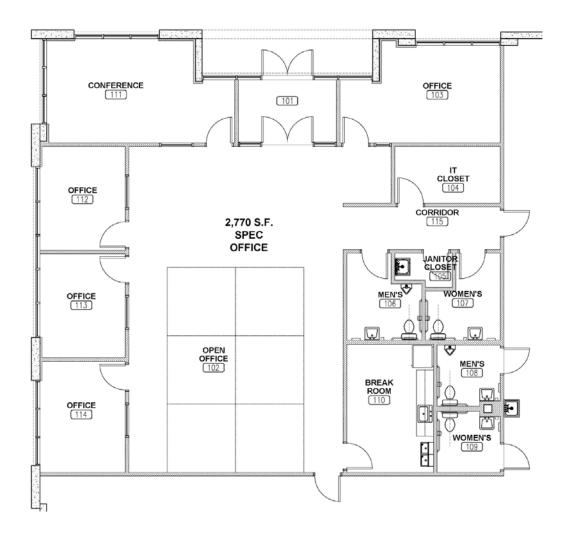

## **SPEC OFFICE FLOOR PLAN**

- 4 Private Offices
- 1 Conference Room
- Break Room
- 2 Bathrooms

- IT Room
- Janitor Closet
- Dedicated Warehouse Restrooms
- Open Office Area