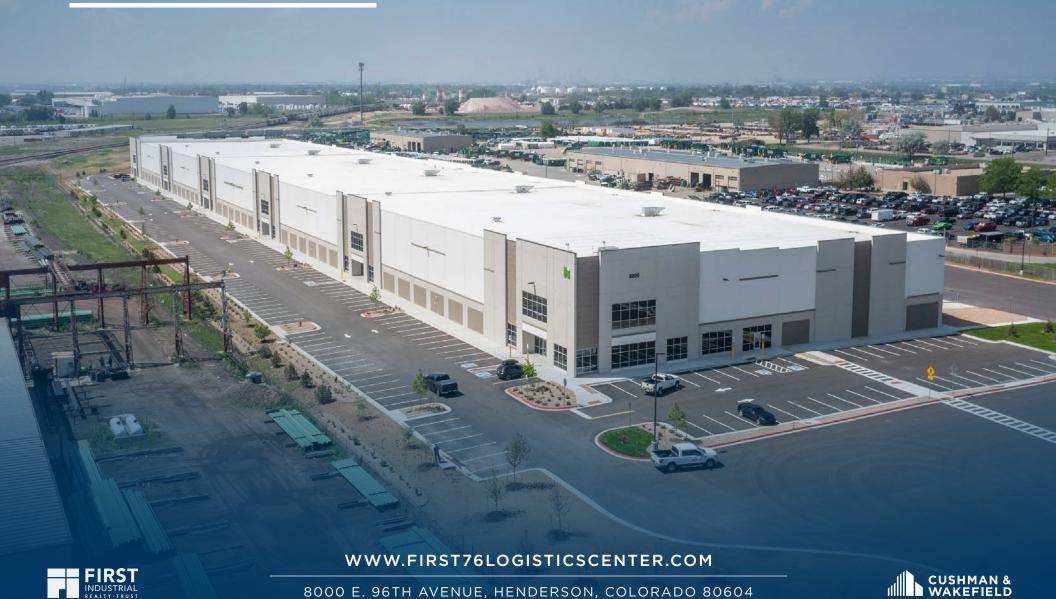

# FIRST 76 LOGISTICS CENTER

# ±199,500 SF CLASS A INDUSTRIAL

**AVAILABLE FOR LEASE** 

FLEXIBLE DIVISIBILITY

POTENTIAL RAIL ACCESS

HEAVY INDUSTRIAL ZONING FOR TRAILER PARKING OR OUTSIDE STORAGE

SIGNIFICANT POWER

8000 E. 96TH AVENUE, HENDERSON, COLORADO 80604