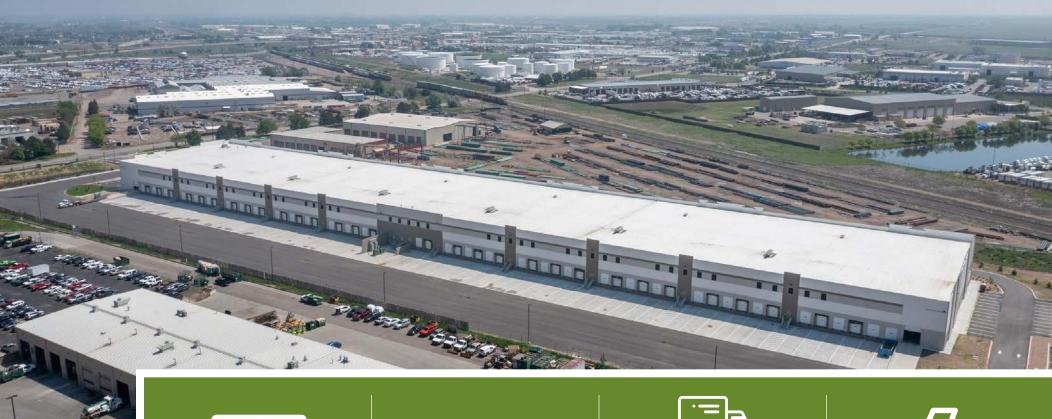

#### **PROPERTY HIGHLIGHTS**

**Building Size** 199,500 SF (Divisible to ± 28,500 SF)

Office 2,770 SF Spec Office

Building Depth 190' x 1,050'

**Column Spacing** 43' 4" x 52' 6" (60' speed bay)

Truck Court 150'

Parking 281 Auto stalls

**Trailer Parking** 32 Trailer stalls (Could also be used for outside storage)

**Zoning** I-3 (Commerce City)

Clear Height 32'

**Dock-High Loading** 62 Dock-high doors (40,000 lbs pit leveler every other door)

**Drive-In Loading** 2 Drive-in ramps (12' x 14')

Fire Sprinklers ESFR
Lighting LED

Potential Rail Union Pacific

**Power** 3,000A/480V/3-Phase

**OPEX** \$1.78 (2023) / \$3.70 (Stabilized)