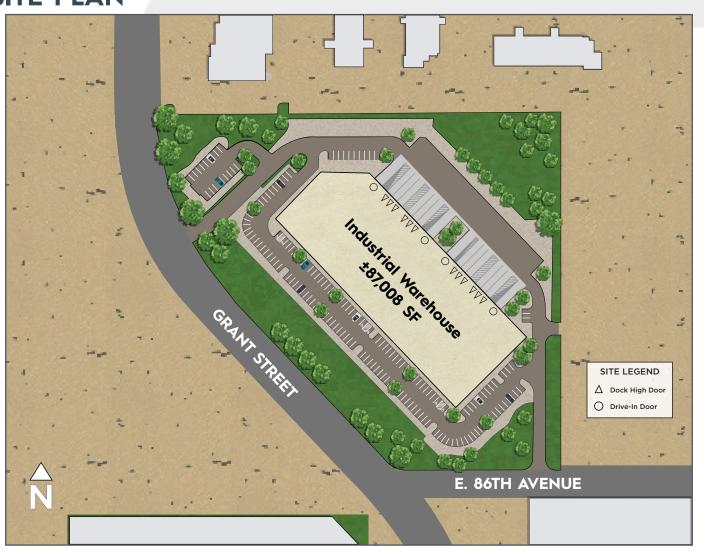

## SITE PLAN

## **BUILDING FEATURES**

±87,008 SF

Building Size (Divisible)

177 STALLS

Parking 2.03 : 1,000 SF

**8.14 ACRES** 

Site Size

12 DOCK HIGH

Loading Doors

28'

Clear Height

4 DRIVE-IN

Loading Doors

185' X 481'

**Building Dimensions** 

LEASE RATE /
SALE PRICE