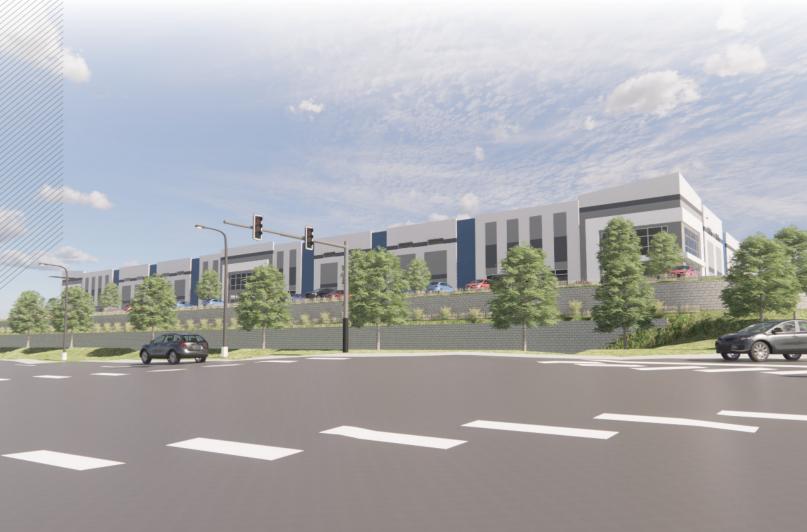

## NORTH86

CLASS A PREMIER INDUSTRIAL FACILITY IN NORTH CENTRAL DENVER

±87,008 SF AVAILABLE FOR SALE OR LEASE

Developed By:

ALTUS

## **BUILDING FEATURES**

±87,008 SF

Building Size (Divisible)

177 STALLS

Parking 2.03 : 1,000 SF

**8.14 ACRES** 

Site Size

12 DOCK HIGH

Loading Doors

28'

Clear Height

4 DRIVE-IN

Loading Doors

185' X 481'

**Building Dimensions** 

LEASE RATE /
SALE PRICE