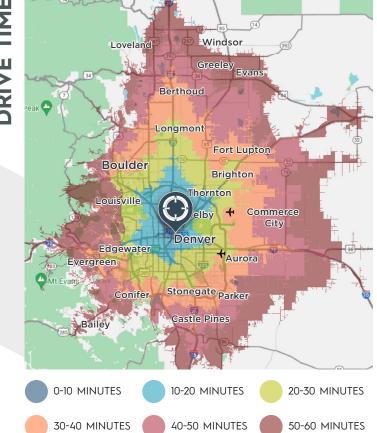

## **BUILD-TO-SUIT OPPORTUNITY AVAILABLE**

## NORTH86

CLASS A PREMIER INDUSTRIAL FACILITY IN NORTH CENTRAL DENVER



±87,008 SF AVAILABLE FOR SALE OR LEASE

Developed By:

ALTUS





## **BUILDING FEATURES**

±87,008 SF

Building Size (Divisible)

177 STALLS

Parking 2.03 : 1,000 SF

**8.14 ACRES** 

Site Size

12 DOCK HIGH

Loading Doors

28'

Clear Height

4 DRIVE-IN

Loading Doors

185' X 481'

**Building Dimensions** 

LEASE RATE /
SALE PRICE

Contact Broker

## SITE PLAN





## **DEMOGRAPHICS POPULATION** WORKERS



328,275 / 5 MILE

1,096,371 / 10 MILE

118,197 / 5 MILE

**578,130** / 10 MILE

AVG. INCOME

**\$91,668** / 5 MILE

\$109,639 / 10 MILE



**36** / 5 MILE

**37** / 10 MILE

# **DRIVE TIMES**





## For More Information, Contact:

## MATT TRONE, SIOR

Executive Director +1 303 813 6426 matt.trone@cushwake.com

Developed By:



## STEVE HAGER

Executive Director +1 303 813 6446 steve.hager@cushwake.com

Leased By:



## **JOEY TRINKLE**

Director +1 303 312 4249 joey.trinkle@cushwake.com 1401 Lawrence Street, Suite 1100 Denver, CO 80202

T +1 303 292 3700

cushmanwakefield.com