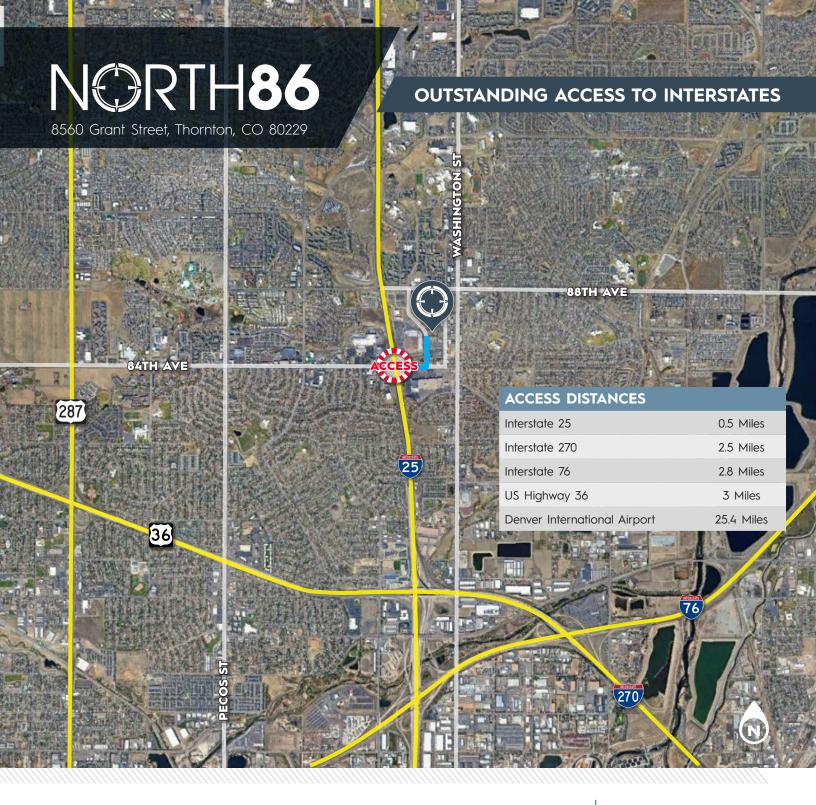

## **BUILD-TO-SUIT OPPORTUNITY AVAILABLE**

## NORTH86

CLASS A PREMIER INDUSTRIAL FACILITY IN NORTH CENTRAL DENVER



±87,008 SF AVAILABLE FOR SALE OR LEASE

Developed By:

ALTUS





## **BUILDING FEATURES**

±87,008 SF

Building Size (Divisible)

177 STALLS

Parking 2.03 : 1,000 SF

**8.14 ACRES** 

Site Size

12 DOCK HIGH

Loading Doors

28'

Clear Height

4 DRIVE-IN

Loading Doors

185' X 481'

**Building Dimensions** 

LEASE RATE /
SALE PRICE

Contact Broker

## SITE PLAN





## **DEMOGRAPHICS POPULATION** WORKERS



328,275 / 5 MILE

1,096,371 / 10 MILE

118,197 / 5 MILE

**578,130** / 10 MILE

AVG. INCOME

**\$91,668** / 5 MILE

\$109,639 / 10 MILE



**36** / 5 MILE

**37** / 10 MILE

# **DRIVE TIMES**





## For More Information, Contact:

## MATT TRONE, SIOR

Executive Director +1 303 813 6426 matt.trone@cushwake.com

Developed By:



## STEVE HAGER

Executive Director +1 303 813 6446 steve.hager@cushwake.com

Leased By:



## **JOEY TRINKLE**

Director +1 303 312 4249 joey.trinkle@cushwake.com 1401 Lawrence Street, Suite 1100 Denver, CO 80202

T +1 303 292 3700

cushmanwakefield.com