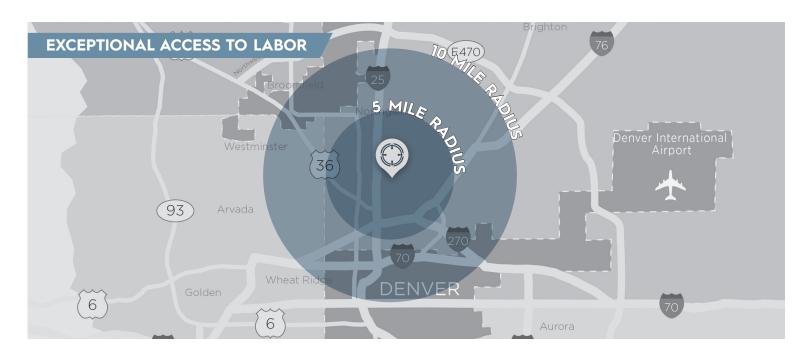

## **DEMOGRAPHICS POPULATION** WORKERS

328,275 / 5 MILE

1,096,371 / 10 MILE

118,197 / 5 MILE

**578,130** / 10 MILE

AVG. INCOME

**\$91,668** / 5 MILE

\$109,639 / 10 MILE

**36** / 5 MILE

**37** / 10 MILE