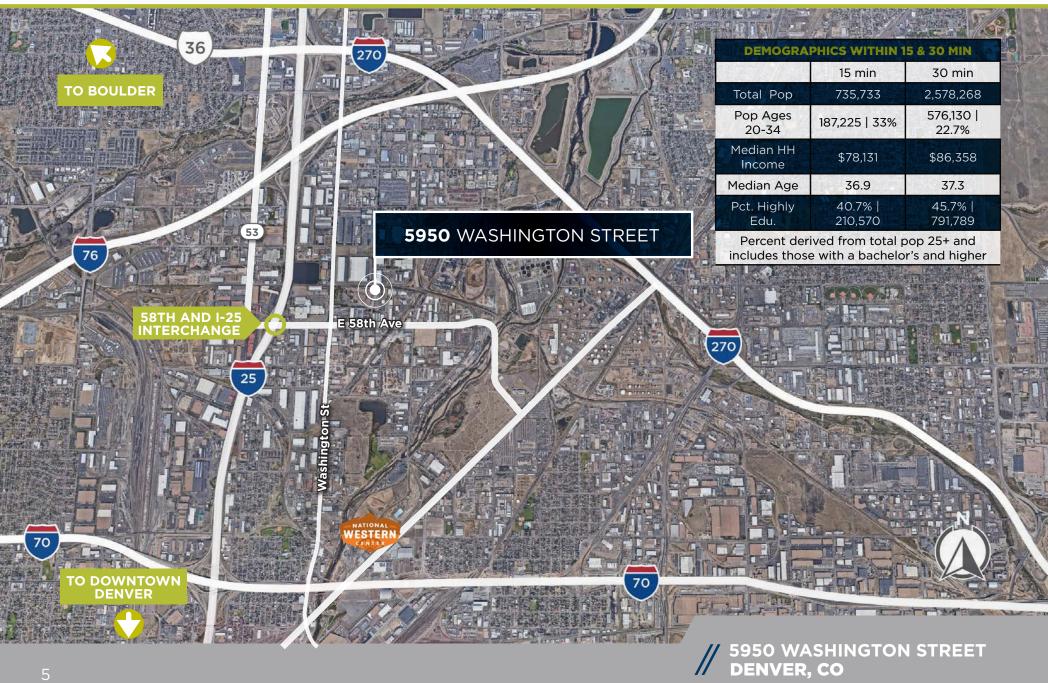

#### **// PROPERTY** BENEFITS

**INCREDIBLE VISIBILITY ON WASHINGTON STREET** PROMINENT FRONT FACADE WITH ENHANCE GLASS LINE WILL CREATE A STRING CORPORATE IMAGE FOR TENANTS AND ATTRACT CUSTOMERS ACCESS TO THE INTERSTATE SYSTEM LOCATED 2 MINS FROM 58TH AND I-25 AND 5 MINUTES TO I-70, I-270, I-76, AND HWY 36 **STRONG LABOR FORCE** APPROXIMATELY 2.5 MILLION PEOPLE WITHIN A **30-MINUTE DRIVE** UNINCORPORATED ADAMS COUNTY W NO CITY SALES TAX **ENTERPRISE ZONE** ECONOMIC INCENTIVES AVAILABLE TO TENANTS LOT AREA DOCKS 向 5.8 ACRES (BUILDING A) 28 **BUILDING AREA DRIVE-IN DOORS** 97.336 SF െ 2 **CLEAR HEIGHT ASKING RATE** 32'-0" UNDISCLOSED POWER SALES PRICE UNDISCLOSED 2000 AMPS, 277/480 VOLT PARKING **.**... 114