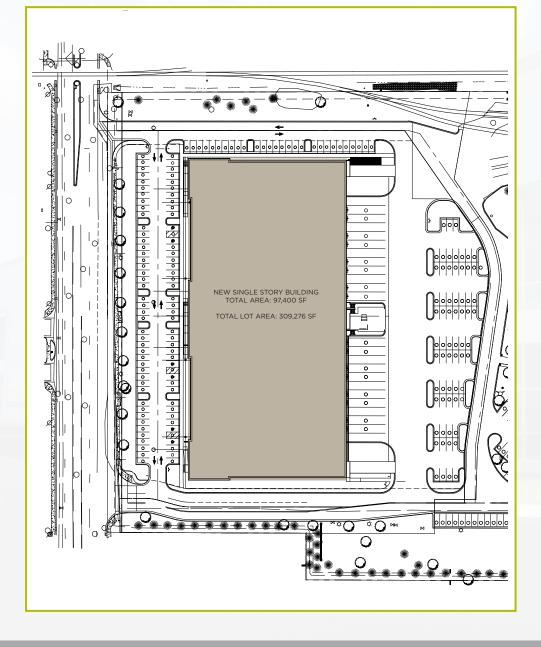

## **BUILDING-A** SITE PLAN

#### **// PROPERTY** FEATURES

| Ē |   |
|---|---|
|   | Ξ |

97,336 TOTAL SF ON 5.8 ACRES ±2,100 SF SPEC OFFICE

DIVISIBLE TO 24,333 SF

32' CLEAR HEIGHT

**114** PARKING SPACES

**10** DOCK-HIGH DOORS WITH LEVELER PITS

#### **// PROPERTY** BENEFITS

**INCREDIBLE VISIBILITY ON WASHINGTON STREET** PROMINENT FRONT FACADE WITH ENHANCE GLASS LINE WILL CREATE A STRING CORPORATE IMAGE FOR TENANTS AND ATTRACT CUSTOMERS ACCESS TO THE INTERSTATE SYSTEM LOCATED 2 MINS FROM 58TH AND I-25 AND 5 MINUTES TO I-70, I-270, I-76, AND HWY 36 **STRONG LABOR FORCE** APPROXIMATELY 2.5 MILLION PEOPLE WITHIN A **30-MINUTE DRIVE** UNINCORPORATED ADAMS COUNTY W NO CITY SALES TAX **ENTERPRISE ZONE** ECONOMIC INCENTIVES AVAILABLE TO TENANTS LOT AREA DOCKS 向 5.8 ACRES (BUILDING A) 28 **BUILDING AREA DRIVE-IN DOORS** 97.336 SF െ 2 **CLEAR HEIGHT ASKING RATE** 32'-0" UNDISCLOSED POWER SALES PRICE UNDISCLOSED 2000 AMPS, 277/480 VOLT PARKING **.**... 114