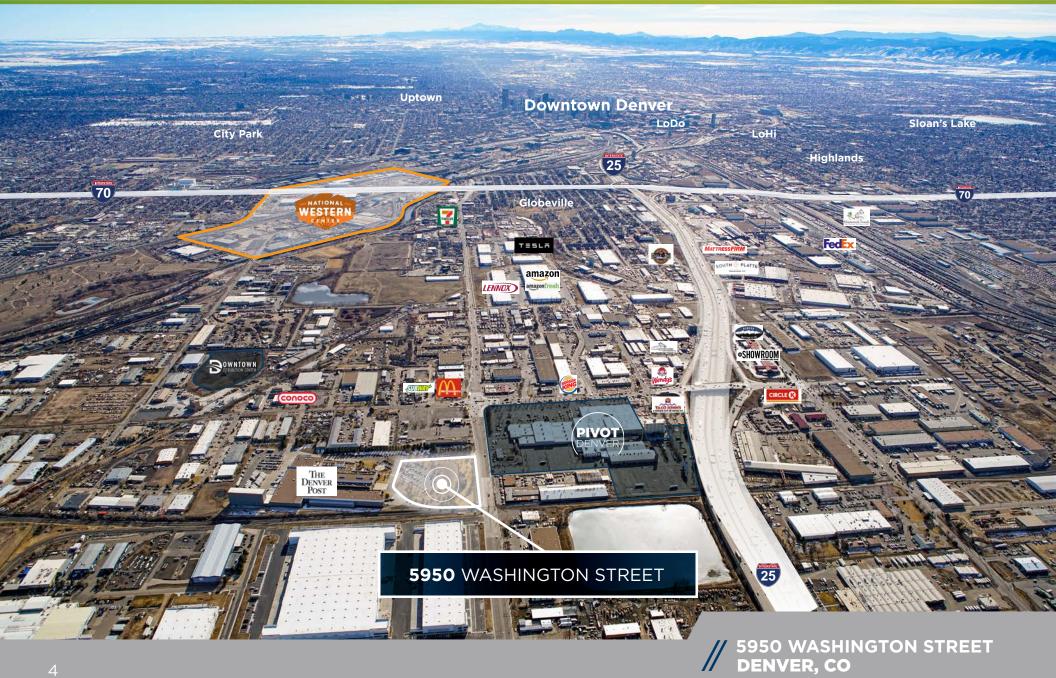

### *OBLIQUE* AERIAL

#### **// PROPERTY** BENEFITS

**INCREDIBLE VISIBILITY ON WASHINGTON STREET** PROMINENT FRONT FACADE WITH ENHANCE GLASS LINE WILL CREATE A STRING CORPORATE IMAGE FOR TENANTS AND ATTRACT CUSTOMERS ACCESS TO THE INTERSTATE SYSTEM LOCATED 2 MINS FROM 58TH AND I-25 AND 5 MINUTES TO I-70, I-270, I-76, AND HWY 36 **STRONG LABOR FORCE** APPROXIMATELY 2.5 MILLION PEOPLE WITHIN A **30-MINUTE DRIVE** UNINCORPORATED ADAMS COUNTY W NO CITY SALES TAX **ENTERPRISE ZONE** ECONOMIC INCENTIVES AVAILABLE TO TENANTS LOT AREA DOCKS 向 5.8 ACRES (BUILDING A) 28 **BUILDING AREA DRIVE-IN DOORS** 97.336 SF െ 2 **CLEAR HEIGHT ASKING RATE** 32'-0" UNDISCLOSED POWER SALES PRICE UNDISCLOSED 2000 AMPS, 277/480 VOLT PARKING **.**... 114