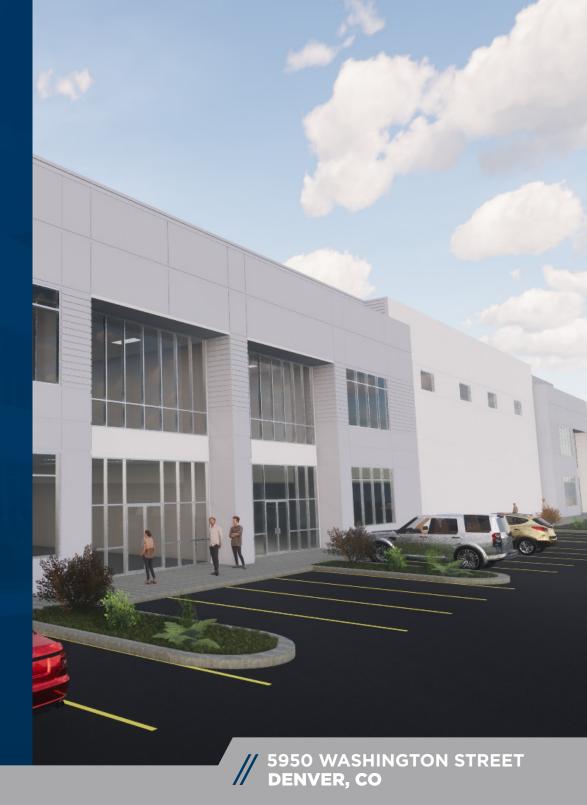

### NEW CONSTRUCTION CENTRAL DENVER 24,333-97,336 SF

# **5950** WASHINGTON STREET

**DENVER, CO** 

**5950 WASHINGTON STREET** is a state-of-the-art industrial project that is slated to be completed by Q4 2024. This freestanding 97,336 sf building is available for sale or lease. It can be occupied by one company, or can accommodate tenants from 24,000 sf and larger. Combining the unprecedented visibility on Washington Street with the efficient access to the interstate system via 58th avenue, 5950 Washington St. is positioned well to provide industrial companies an optimal real estate solution.

> 5950 WASHINGTON STREET DENVER, CO