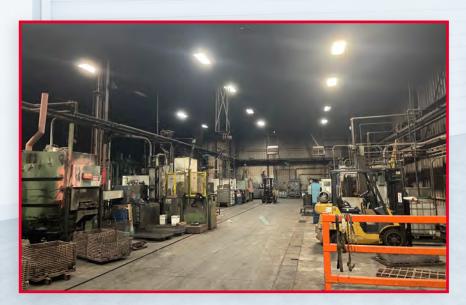

PS 480V 3-Phase                                                           |
| PARKING      | 50 Stalls                                                                         |
| ZONING       | PR1 - Production Mixed Use                                                        |
| 2025 TAXES   | \$144,028.78 (\$3.00 PSF)                                                         |
|              | \$624,300<br>\$2,995,700<br>\$3,620,000                                           |
| SALE PRICE   | Negotiable                                                                        |

### **Property Highlights**



Heavy Power for Manufacturing Users



**Central Twin Cities Location** 



**Excellent Clear Height** 



Wide column spacing that allows for a variety of uses

# **Building Photos**









### **Drive Time Map**



#### Nearby Amenities Map



#### **Property Aerial**





#### Contact

Jason Sell Senior Director +1 952 837 8515 jason.sell@cushwake.com **Todd Hanson** Senior Director +1 952 820 8737 todd.hanson@cushwake.com

#### Jordan Dick

Director +1 952 204 7631 jordan.dick@cushwake.com