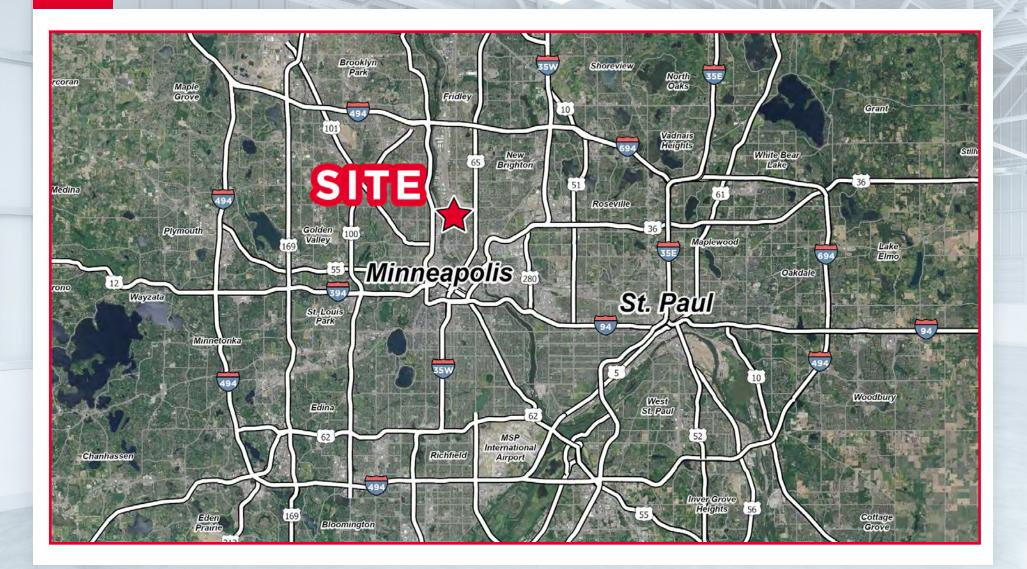

| 50 Stalls                                                                         |
| ZONING       | PR1 - Production Mixed Use                                                        |
| 2025 TAXES   | \$144,028.78 (\$3.00 PSF)                                                         |
|              | \$624,300<br>\$2,995,700<br>\$3,620,000                                           |
| SALE PRICE   | Negotiable                                                                        |

### **Property Highlights**



Heavy Power for Manufacturing Users



**Central Twin Cities Location** 



**Excellent Clear Height** 



Wide column spacing that allows for a variety of uses

# **Building Photos**









### **Drive Time Map**



#### Nearby Amenities Map



#### **Property Aerial**





#### Contact

Jason Sell Senior Director +1 952 837 8515 jason.sell@cushwake.com **Todd Hanson** Senior Director +1 952 820 8737 todd.hanson@cushwake.com

#### Jordan Dick

Director +1 952 204 7631 jordan.dick@cushwake.com