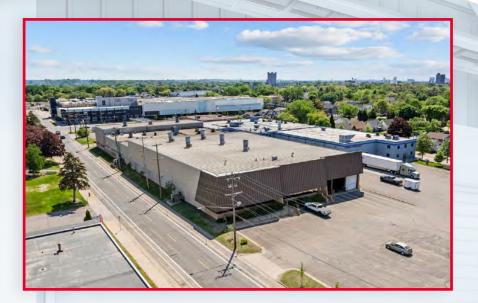

AMPS 480V 3-Phase                                                           |
| PARKING      | 50 Stalls                                                                         |
| ZONING       | PR1 - Production Mixed Use                                                        |
| 2025 TAXES   | \$144,028.78 (\$3.00 PSF)                                                         |
|              | \$624,300<br>\$2,995,700<br>\$3,620,000                                           |
| SALE PRICE   | Negotiable                                                                        |

### **Property Highlights**



Heavy Power for Manufacturing Users



**Central Twin Cities Location** 



**Excellent Clear Height** 



Wide column spacing that allows for a variety of uses

# **Building Photos**









### **Drive Time Map**



#### Nearby Amenities Map



#### **Property Aerial**





#### Contact

Jason Sell Senior Director +1 952 837 8515 jason.sell@cushwake.com **Todd Hanson** Senior Director +1 952 820 8737 todd.hanson@cushwake.com

#### Jordan Dick

Director +1 952 204 7631 jordan.dick@cushwake.com