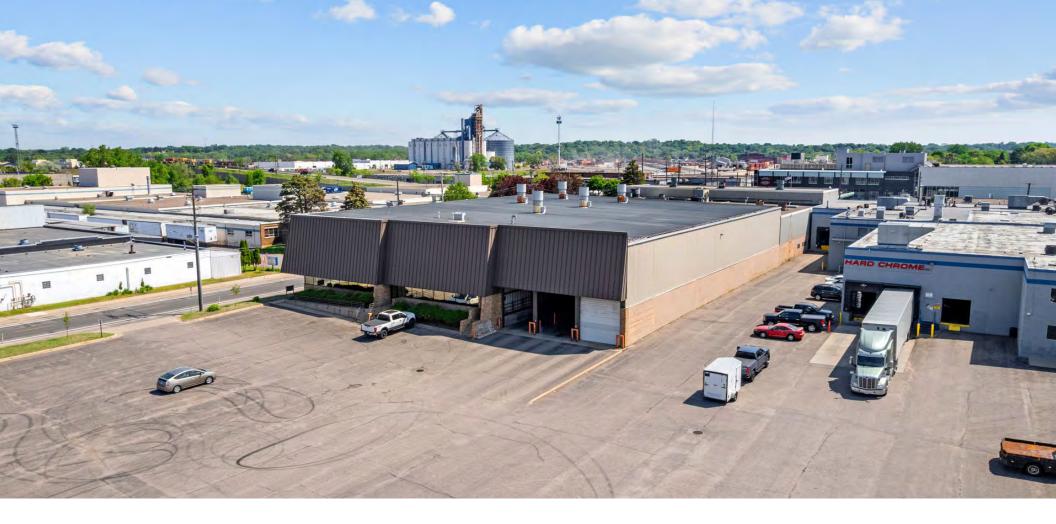

| 50 Stalls                                                                         |
| ZONING       | PR1 - Production Mixed Use                                                        |
| 2025 TAXES   | \$144,028.78 (\$3.00 PSF)                                                         |
|              | \$624,300<br>\$2,995,700<br>\$3,620,000                                           |
| SALE PRICE   | Negotiable                                                                        |

### **Property Highlights**



Heavy Power for Manufacturing Users



**Central Twin Cities Location** 



**Excellent Clear Height** 



Wide column spacing that allows for a variety of uses

# **Building Photos**









### **Drive Time Map**



#### Nearby Amenities Map



#### **Property Aerial**





#### Contact

Jason Sell Senior Director +1 952 837 8515 jason.sell@cushwake.com **Todd Hanson** Senior Director +1 952 820 8737 todd.hanson@cushwake.com

#### Jordan Dick

Director +1 952 204 7631 jordan.dick@cushwake.com