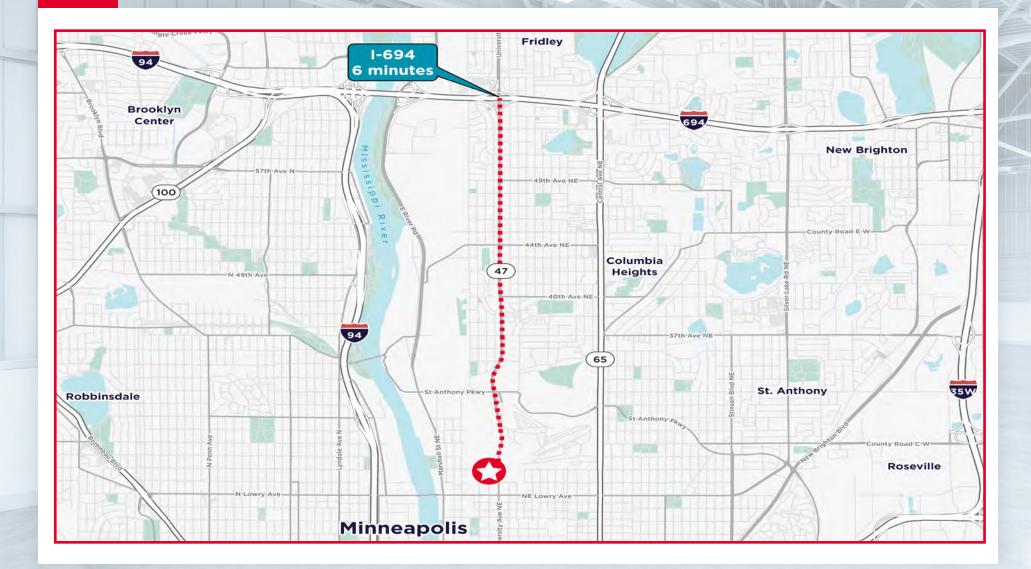

|
| PARKING      | 50 Stalls                                                                         |
| ZONING       | PR1 - Production Mixed Use                                                        |
| 2025 TAXES   | \$144,028.78 (\$3.00 PSF)                                                         |
|              | \$624,300<br>\$2,995,700<br>\$3,620,000                                           |
| SALE PRICE   | Negotiable                                                                        |

### **Property Highlights**



Heavy Power for Manufacturing Users



**Central Twin Cities Location** 



**Excellent Clear Height** 



Wide column spacing that allows for a variety of uses

# **Building Photos**









### **Drive Time Map**



#### Nearby Amenities Map



#### **Property Aerial**





#### Contact

Jason Sell Senior Director +1 952 837 8515 jason.sell@cushwake.com **Todd Hanson** Senior Director +1 952 820 8737 todd.hanson@cushwake.com

#### Jordan Dick

Director +1 952 204 7631 jordan.dick@cushwake.com