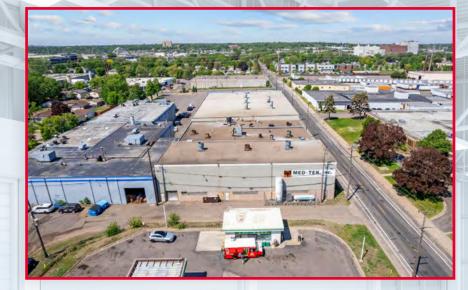

480V 3-Phase                                                           |
| PARKING      | 50 Stalls                                                                         |
| ZONING       | PR1 - Production Mixed Use                                                        |
| 2025 TAXES   | \$144,028.78 (\$3.00 PSF)                                                         |
|              | \$624,300<br>\$2,995,700<br>\$3,620,000                                           |
| SALE PRICE   | Negotiable                                                                        |

### **Property Highlights**



Heavy Power for Manufacturing Users



**Central Twin Cities Location** 



**Excellent Clear Height** 



Wide column spacing that allows for a variety of uses

# **Building Photos**









### **Drive Time Map**



#### Nearby Amenities Map



#### **Property Aerial**





#### Contact

Jason Sell Senior Director +1 952 837 8515 jason.sell@cushwake.com **Todd Hanson** Senior Director +1 952 820 8737 todd.hanson@cushwake.com

#### Jordan Dick

Director +1 952 204 7631 jordan.dick@cushwake.com