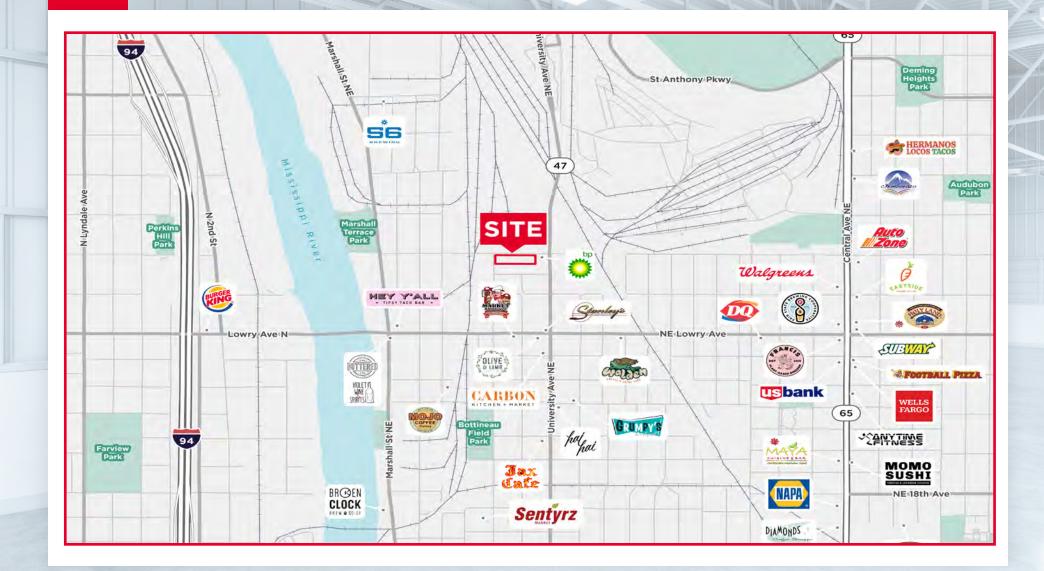

|
| PARKING      | 50 Stalls                                                                         |
| ZONING       | PR1 - Production Mixed Use                                                        |
| 2025 TAXES   | \$144,028.78 (\$3.00 PSF)                                                         |
|              | \$624,300<br>\$2,995,700<br>\$3,620,000                                           |
| SALE PRICE   | Negotiable                                                                        |

### **Property Highlights**



Heavy Power for Manufacturing Users



**Central Twin Cities Location** 



**Excellent Clear Height** 



Wide column spacing that allows for a variety of uses

# **Building Photos**









### **Drive Time Map**



#### Nearby Amenities Map



#### **Property Aerial**





#### Contact

Jason Sell Senior Director +1 952 837 8515 jason.sell@cushwake.com **Todd Hanson** Senior Director +1 952 820 8737 todd.hanson@cushwake.com

#### Jordan Dick

Director +1 952 204 7631 jordan.dick@cushwake.com