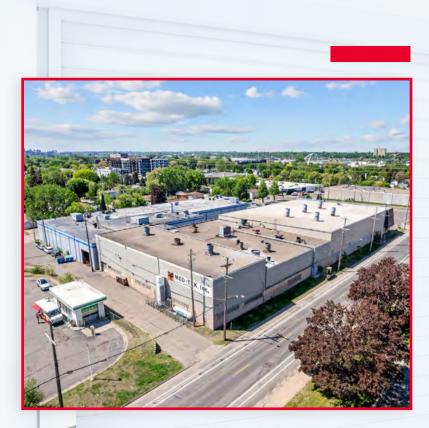

# FOR SALE

## 2ND STREET NE MINNEAPOLIS, MN

-



#### Property Information



| ADDRESS      | 2639 2nd St NE,<br>Minneapolis, MN                                                |
|--------------|-----------------------------------------------------------------------------------|
| SIZE         | 47,997 SF                                                                         |
| SIZE         | Office Approx. 3,000 SF<br>Warehouse Approx. 44,997 SF<br>Total Approx. 47,997 SF |
| PID          | 11-029-24-23-0123                                                                 |
| LOT          | 1.81 Acres                                                                        |
| LOADING      | 3 Interior Dock High   1 Drive-In 8'x8'                                           |
| CLEAR HEIGHT | 18-30'