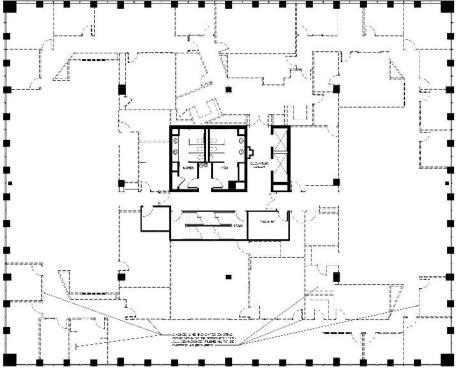

| AVAILABILITIES        |                     |
|-----------------------|---------------------|
| 2 <sup>nd</sup> Floor | 2,200 SF - 2,400 SF |
| 3 <sup>rd</sup> Floor | 17,000 SF           |

For more information or to schedule an inspection, please contact: