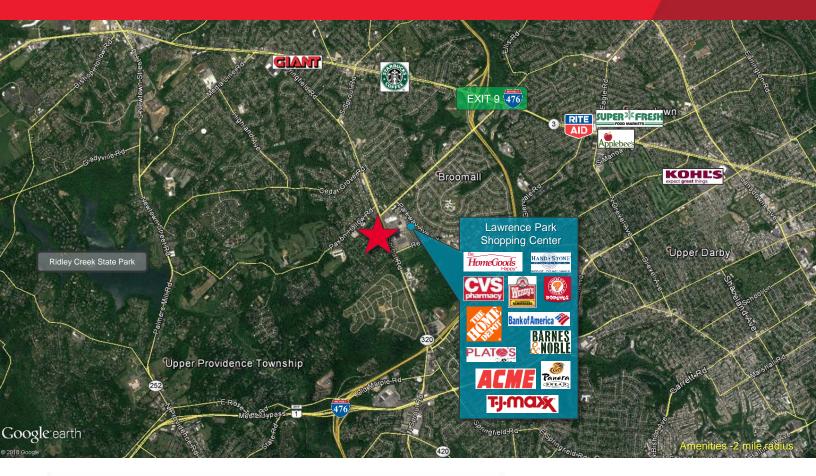

### **Property Highlights**

- Class A office building
- High visibility / building signage opportunity
- Lobby renovation underway
- New elevators and common area improvements
- Ample parking
- Water source heat pump system
- Walkable to many amenities such as the Lawrence Park Shopping Center which includes Panera Bread, CVS Pharmacy, Acme, The Home Depot and much more

## 1974 Sproul Road

Broomall, PA

- Located on Route 320 minutes from Route 1 & Route 3 and I-476
- Along SEPTA Bus Routes 107 & 126
- 10 miles to the Philadelphia International Airport

©2018 Cushman & Wakefield. All rights reserved. The information contained in this communication is strictly confidential. This information has been obtained from sources believed to be reliable but has not been verified. NO WARRANTY OR REPRESENTATION, EXPRESS OR IMPLIED, IS MADE AS TO THE CONDITION OF THE PROPERTY (OR PROPERTIES) REFERENCED HEREIN OR AS TO THE ACCURACY OR COMPLETENESS OF THE INFORMATION CONTAINED HEREIN, AND SAME IS SUBMITTED SUBJECT TO ERRORS, OMISSIONS, CHANGE OF PRICE, RENTAL OR OTHER CONDITIONS, WITHDRAWAL WITHOUT NOTICE, AND TO ANY SPECIAL LISTING CONDITIONS IMPOSED BY THE PROPERTY OWNER(S). ANY PROJECTIONS, OPINIONS OR ESTIMATES ARE SUBJECT TO UNCERTAINTY AND DO NOT SIGNIFY CURRENT OR FUTURE PROPERTY PERFORMANCE.