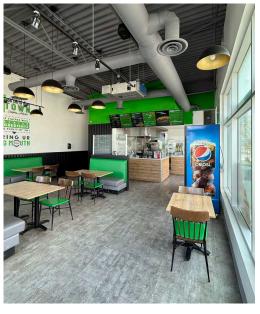

## **FLOOR PLAN**

#### **BUILDING A**

Unit 160: 1,250 SF AVAILABLE

## **UNIT 160**

180 Legacy Main Street, SE, Calgary, Alberta