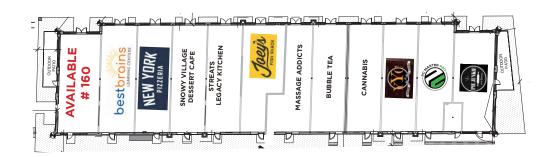

## **FLOOR PLAN**

#### **BUILDING A**

Unit 160: 1,250 SF AVAILABLE

## **UNIT 160**

180 Legacy Main Street, SE, Calgary, Alberta