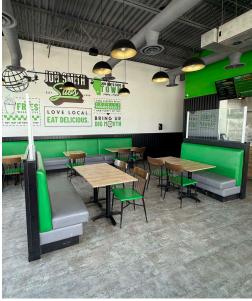

## **FLOOR PLAN**

#### **BUILDING A**

Unit 160: 1,250 SF AVAILABLE

## **UNIT 160**

180 Legacy Main Street, SE, Calgary, Alberta