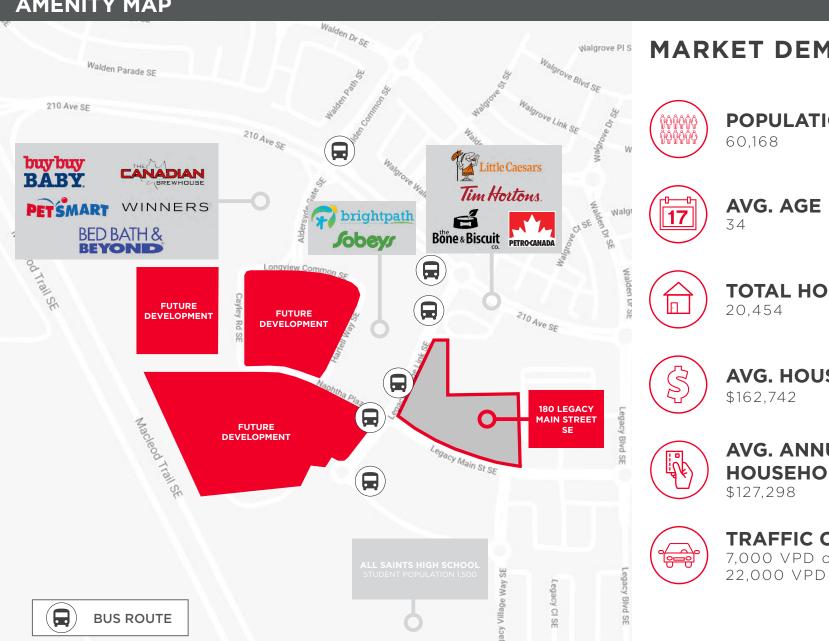

#### **AMENITY MAP**

#### MARKET DEMOGRAPHICS

**POPULATION** 

**TOTAL HOUSEHOLDS** 

**AVG. HOUSEHOLD INCOME** 

**AVG. ANNUAL** HOUSEHOLD SPENDING

TRAFFIC COUNT

7.000 VPD on 210 Avenue SE 22.000 VPD on Macleod Trail

> WITHIN 5KM RADIUS Source: Pinpoint