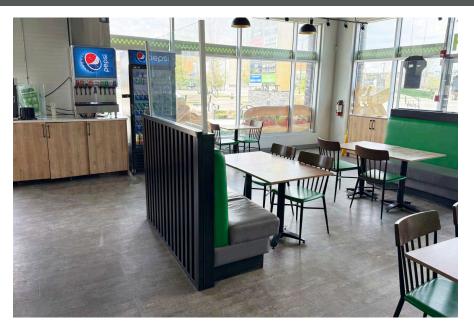

## **FLOOR PLAN**

#### **BUILDING A**

Unit 160: 1,250 SF AVAILABLE

## **UNIT 160**

180 Legacy Main Street, SE, Calgary, Alberta