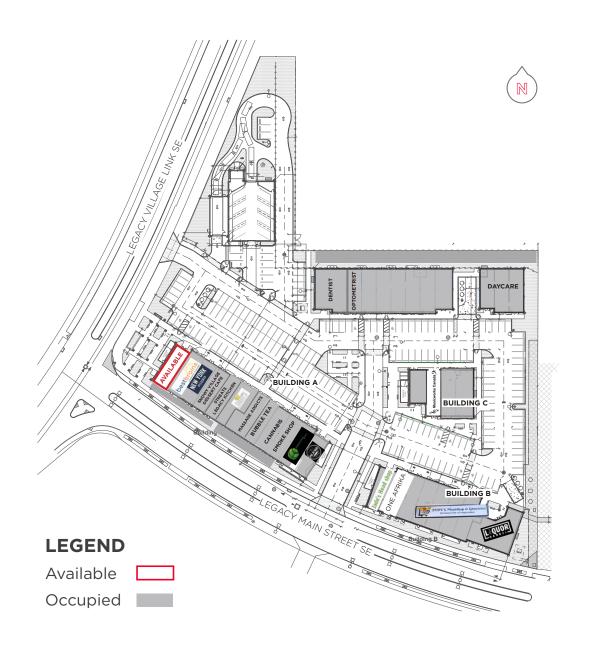

## **SITE PLAN**

| BUII | _DIN | IG A |
|------|------|------|
|------|------|------|

Unit 160: 1,250 SF AVAILABLE

Unit 110: 1,263 SF LEASED

Unit 115: 1,319 SF LEASED

Unit 125: 1,319 SF LEASED

Unit 130: 2,000 SF LEASED

Unit 135/140: 2,000 SF LEASED

Unit 145: 1,319 SF LEASED

Unit 155: 1,250 SF LEASED

BUILDING B FULLY LEASED

BUILDING C FULLY LEASED

180 Legacy Main Street, SE, Calgary, Alberta