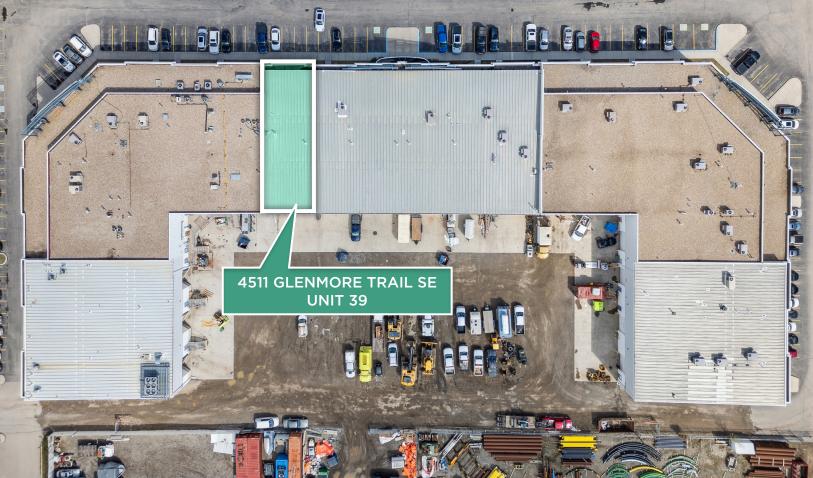

- Direct exposure to Glenmore Trail
- Large marshaling area with 150' loading depth
- Office space fully developed and recently renovated
- Quick access to Glenmore, Barlow Trail and 52<sup>nd</sup> St SE
- Located in close proximity to Tim Hortons and Co-op Barlow Crossing Gas Station

## **PROPERTY SUMMARY**

| District               |           | South Foothills                      |
|------------------------|-----------|--------------------------------------|
|                        |           |                                      |
| <b>Available Space</b> | Office    | ±2,466 SF                            |
|                        | Warehouse | ±1,720 SF                            |
|                        | TOTAL     | ±4,186 SF                            |
| Lease Rate             |           | Market                               |
| Additional Rent        |           | \$5.28 PSF (2024)                    |
| Zoning                 |           | DC (Direct Control) 44Z99            |
| Clear Height           | Warehouse | 27' 9" to 31' 3"                     |
|                        | Office    | 9'                                   |
| Power                  |           | 250 AMPS<br>(to be verified)         |
| Sprinklers             |           | Yes                                  |
| Loading Doors          |           | 1 drive-in door<br>(12'w x 14' high) |
| Loading Depth          |           | 150 ft                               |
| Availability           |           | Immediately                          |