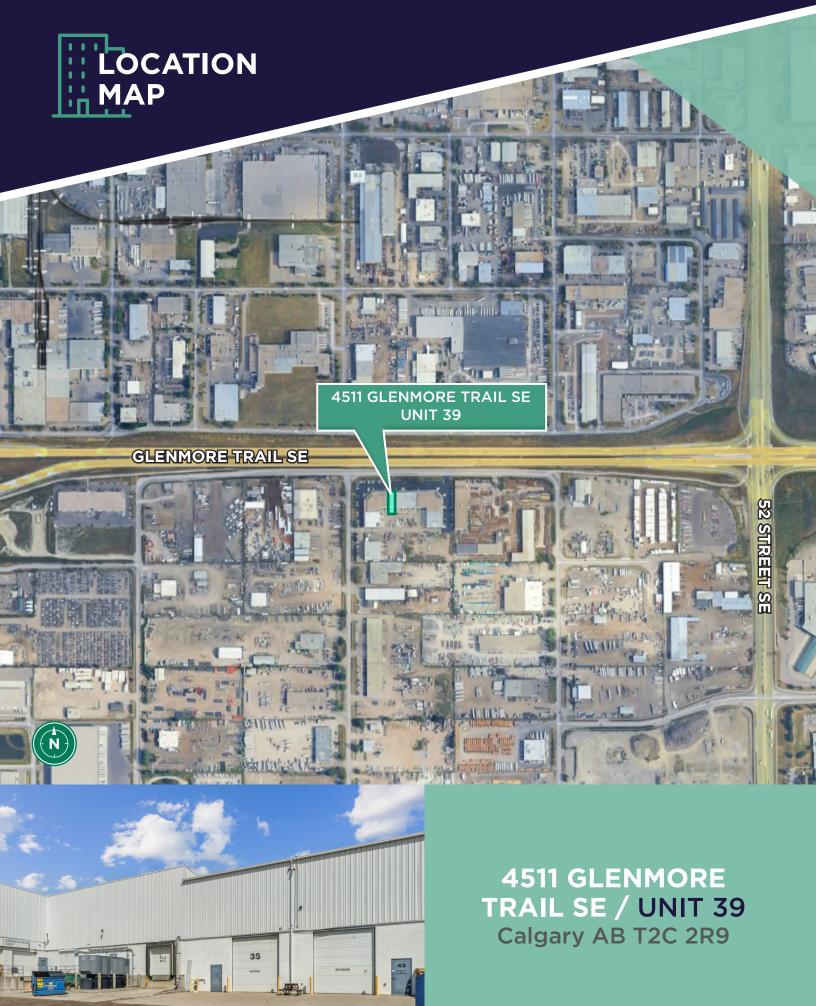

- Direct exposure to Glenmore Trail
- Large marshaling area with 150' loading depth
- Office space fully developed and recently renovated
- Quick access to Glenmore, Barlow Trail and 52<sup>nd</sup> St SE
- Located in close proximity to Tim Hortons and Co-op Barlow Crossing Gas Station