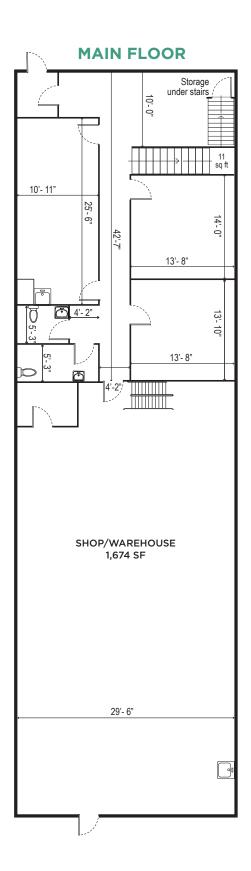

## **PROPERTY SUMMARY**

| District               |           | South Foothills                      |
|------------------------|-----------|--------------------------------------|
|                        |           |                                      |
| <b>Available Space</b> | Office    | ±2,466 SF                            |
|                        | Warehouse | ±1,720 SF                            |
|                        | TOTAL     | ±4,186 SF                            |
| Lease Rate             |           | Market                               |
| Additional Rent        |           | \$5.28 PSF (2024)                    |
| Zoning                 |           | DC (Direct Control) 44Z99            |
| Clear Height           | Warehouse | 27' 9" to 31' 3"                     |
|                        | Office    | 9'                                   |
| Power                  |           | 250 AMPS<br>(to be verified)         |
| Sprinklers             |           | Yes                                  |
| Loading Doors          |           | 1 drive-in door<br>(12'w x 14' high) |
| Loading Depth          |           | 150 ft                               |
| Availability           |           | Immediately                          |