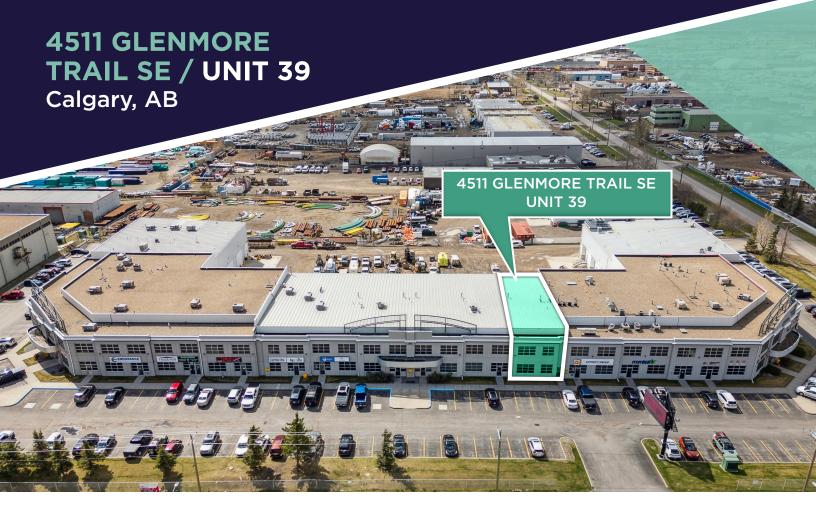

- Direct exposure to Glenmore Trail
- Large marshaling area with 150' loading depth
- Office space fully developed and recently renovated
- Quick access to Glenmore, Barlow Trail and 52<sup>nd</sup> St SE
- Located in close proximity to Tim Hortons and Co-op Barlow Crossing Gas Station

## **PROPERTY SUMMARY**

| District               |           | South Foothills                      |
|------------------------|-----------|--------------------------------------|
|                        |           |                                      |
| <b>Available Space</b> | Office    | ±2,466 SF                            |
|                        | Warehouse | ±1,720 SF                            |
|                        | TOTAL     | ±4,186 SF                            |
| Lease Rate             |           | Market                               |
| Additional Rent        |           | \$5.28 PSF (2024)                    |
| Zoning                 |           | DC (Direct Control) 44Z99            |
| Clear Height           | Warehouse | 27' 9" to 31' 3"                     |
|                        | Office    | 9'                                   |
| Power                  |           | 250 AMPS<br>(to be verified)         |
| Sprinklers             |           | Yes                                  |
| Loading Doors          |           | 1 drive-in door<br>(12'w x 14' high) |
| Loading Depth          |           | 150 ft                               |
| Availability           |           | Immediately                          |