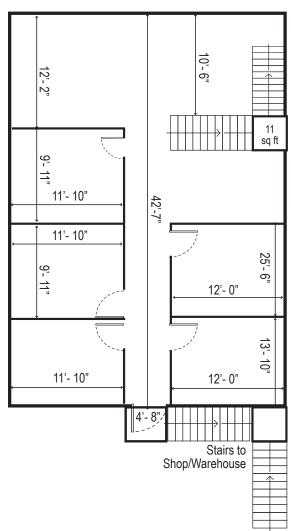

ease Rate             |           | Market                               |
| Additional Rent        |           | \$5.28 PSF (2024)                    |
| Zoning                 |           | DC (Direct Control) 44Z99            |
| Clear Height           | Warehouse | 27' 9" to 31' 3"                     |
|                        | Office    | 9'                                   |
| Power                  |           | 250 AMPS<br>(to be verified)         |
| Sprinklers             |           | Yes                                  |
| Loading Doors          |           | 1 drive-in door<br>(12'w x 14' high) |
| Loading Depth          |           | 150 ft                               |
| Availability           |           | Immediately                          |



# **SECOND FLOOR**















### FOR MORE INFORMATION, CONTACT:

#### **DAVID REICH, BBA**

Vice President Industrial Sales & Leasing D: +1 403 261 1128 M: +1 403 923 9911 david.reich@cushwake.com

#### **KEVIN TANG, B. COMM**

Associate Vice President Industrial Sales & Leasing D: +1 403 261 1142 M: +1 403 617 5396 kevin.L.tang@cushwake.com Bow Valley Square IV 250 6th Avenue SW Suite 2400 Calgary, AB T2P 3H7 cushmanwakefield.com

©2025 Cushman & Wakefield. All rights reserved. The information contained in this communication is strictly confidential. This information has been obtained from sources believed to be reliable but has not been verified. NO WARRANTY OR REPRESENTATION, EXPRESS OR IMPLIED, IS MADE AS TO THE CONDITION OF THE PROPERTY (OR PROPERTIES) REFERENCED HEREIN OR AS TO THE ACCURACY OR COMP