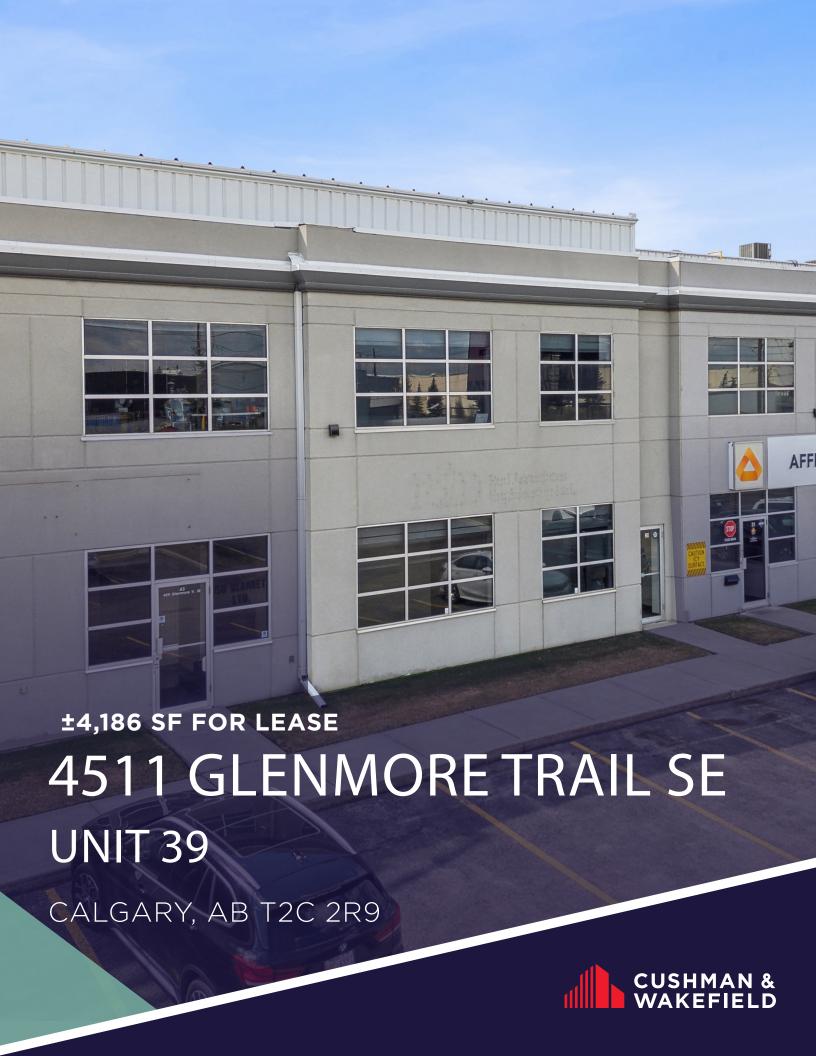

- Direct exposure to Glenmore Trail
- Large marshaling area with 150' loading depth
- Office space fully developed and recently renovated
- Quick access to Glenmore, Barlow Trail and 52<sup>nd</sup> St SE
- Located in close proximity to Tim Hortons and Co-op Barlow Crossing Gas Station

## **PROPERTY SUMMARY**

| District               |           | South Foothills                      |
|------------------------|-----------|--------------------------------------|
|                        |           |                                      |
| <b>Available Space</b> | Office    | ±2,466 SF                            |
|                        | Warehouse | ±1,720 SF                            |
|                        | TOTAL     | ±4,186 SF                            |
| Lease Rate             |           | Market                               |
| Additional Rent        |           | \$5.28 PSF (2024)                    |
| Zoning                 |           | DC (Direct Control) 44Z99            |
| Clear Height           | Warehouse | 27' 9" to 31' 3"                     |
|                        | Office    | 9'                                   |
| Power                  |           | 250 AMPS<br>(to be verified)         |
| Sprinklers             |           | Yes                                  |
| Loading Doors          |           | 1 drive-in door<br>(12'w x 14' high) |
| Loading Depth          |           | 150 ft                               |
| Availability           |           | Immediately                          |