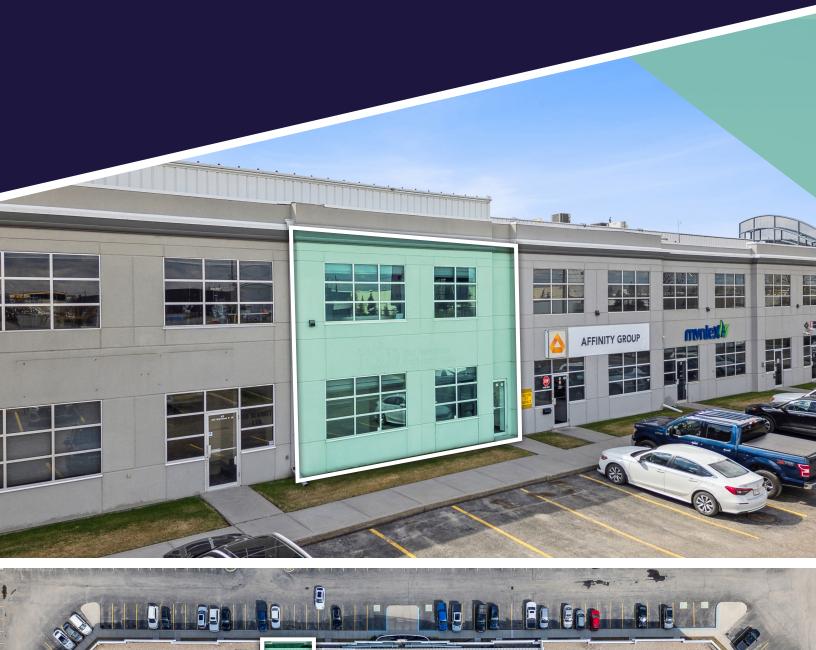

- Direct exposure to Glenmore Trail
- Large marshaling area with 150' loading depth
- Office space fully developed and recently renovated
- Quick access to Glenmore, Barlow Trail and 52<sup>nd</sup> St SE
- Located in close proximity to Tim Hortons and Co-op Barlow Crossing Gas Station

## **PROPERTY SUMMARY**

| District               |           | South Foothills                      |
|------------------------|-----------|--------------------------------------|
|                        |           |                                      |
| <b>Available Space</b> | Office    | ±2,466 SF                            |
|                        | Warehouse | ±1,720 SF                            |
|                        | TOTAL     | ±4,186 SF                            |
| Lease Rate             |           | Market                               |
| Additional Rent        |           | \$5.28 PSF (2024)                    |
| Zoning                 |           | DC (Direct Control) 44Z99            |
| Clear Height           | Warehouse | 27' 9" to 31' 3"                     |
|                        | Office    | 9'                                   |
| Power                  |           | 250 AMPS<br>(to be verified)         |
| Sprinklers             |           | Yes                                  |
| Loading Doors          |           | 1 drive-in door<br>(12'w x 14' high) |
| Loading Depth          |           | 150 ft                               |
| Availability           |           | Immediately                          |