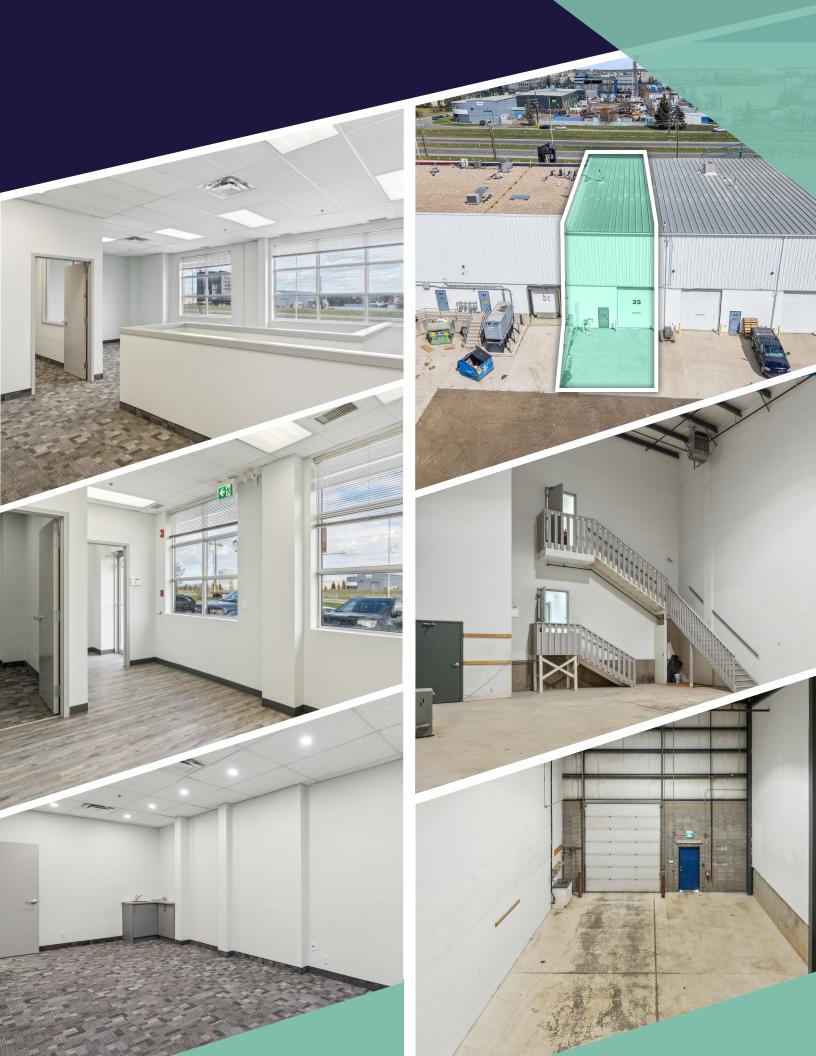

- Direct exposure to Glenmore Trail
- Large marshaling area with 150' loading depth
- Office space fully developed and recently renovated
- Quick access to Glenmore, Barlow Trail and 52<sup>nd</sup> St SE
- Located in close proximity to Tim Hortons and Co-op Barlow Crossing Gas Station

## **PROPERTY SUMMARY**

| District               |           | South Foothills                      |
|------------------------|-----------|--------------------------------------|
|                        |           |                                      |
| <b>Available Space</b> | Office    | ±2,466 SF                            |
|                        | Warehouse | ±1,720 SF                            |
|                        | TOTAL     | ±4,186 SF                            |
| Lease Rate             |           | Market                               |
| Additional Rent        |           | \$5.28 PSF (2024)                    |
| Zoning                 |           | DC (Direct Control) 44Z99            |
| Clear Height           | Warehouse | 27' 9" to 31' 3"                     |
|                        | Office    | 9'                                   |
| Power                  |           | 250 AMPS<br>(to be verified)         |
| Sprinklers             |           | Yes                                  |
| Loading Doors          |           | 1 drive-in door<br>(12'w x 14' high) |
| Loading Depth          |           | 150 ft                               |
| Availability           |           | Immediately                          |