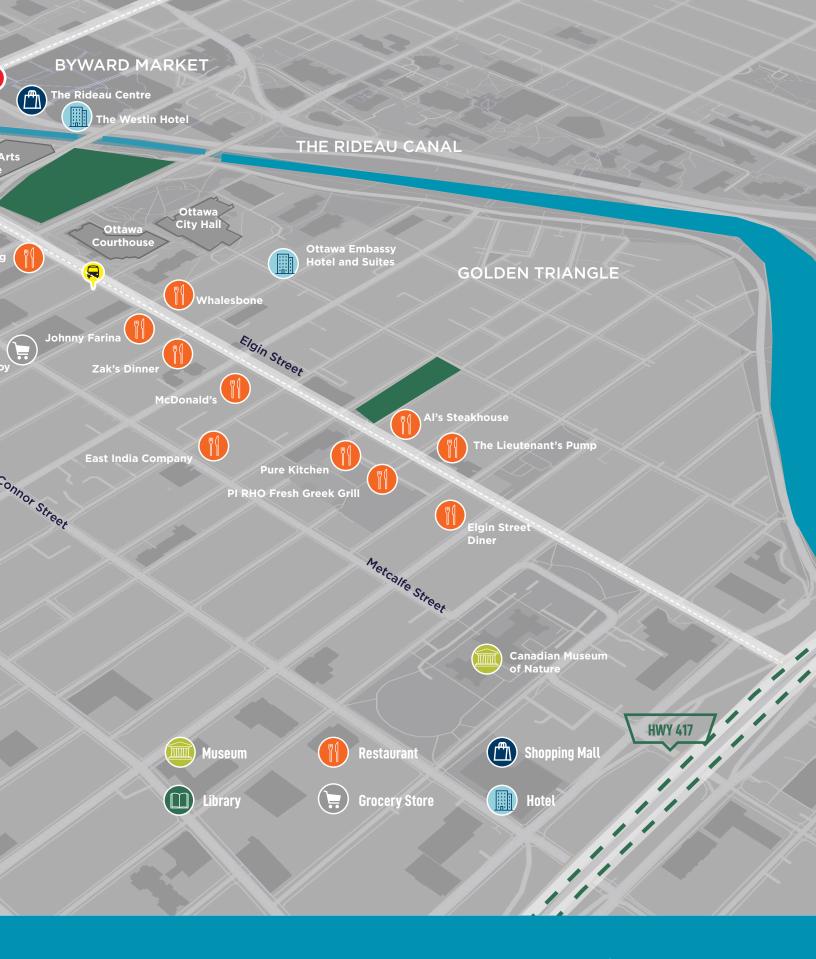

## **Property Highlights**

- Close proximity to public transit and major amenities
- Fully furnished with like new furniture
- Surrounded by amenities: cafés, restaurants, public transit & parking
- 5 minutes from the Queensway
- 12-minute (800 m) walk from Lyon O-Train Station