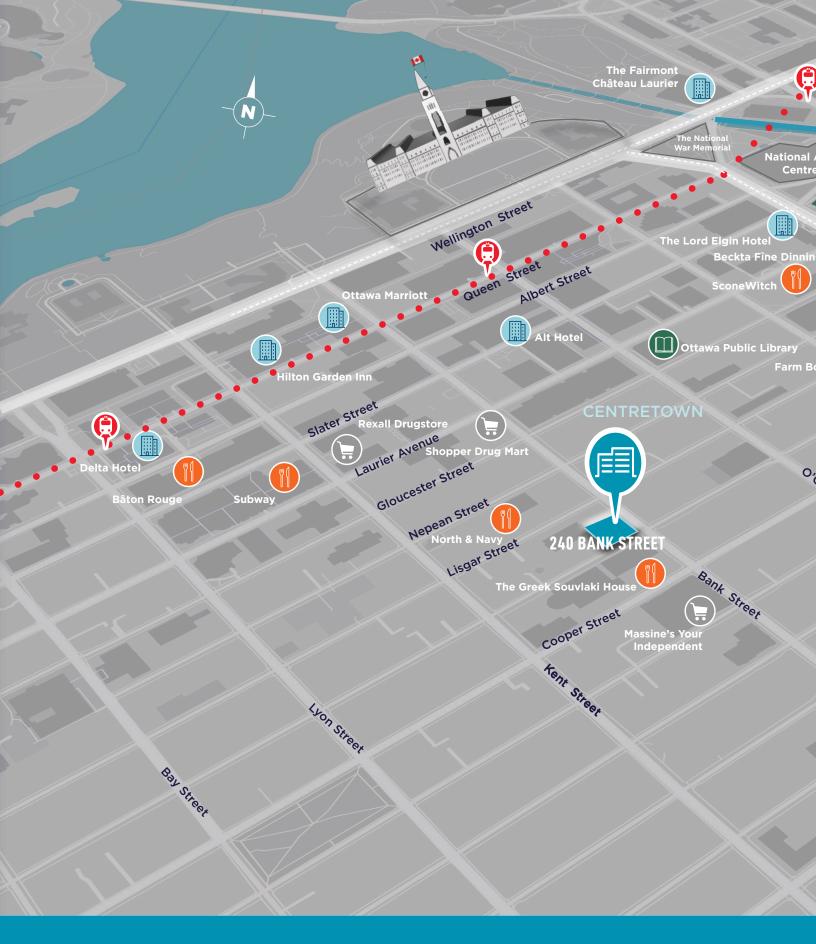

## **Property Highlights**

- Close proximity to public transit and major amenities
- Fully furnished with like new furniture
- Surrounded by amenities: cafés, restaurants, public transit & parking
- 5 minutes from the Queensway
- 12-minute (800 m) walk from Lyon O-Train Station