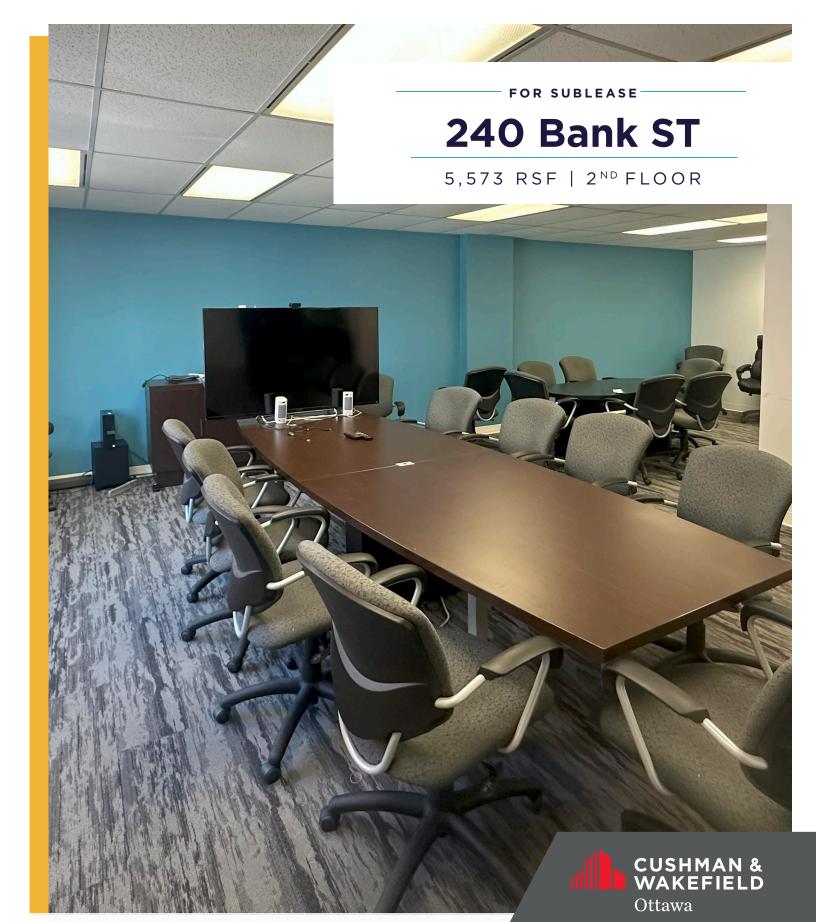

# 240 BANK STREET

5,573SF | 2NDFLOOR | SUBLEASE

FOR SUBLEASE

### **240 BANK ST**

SUITE 200: 5,573 SF