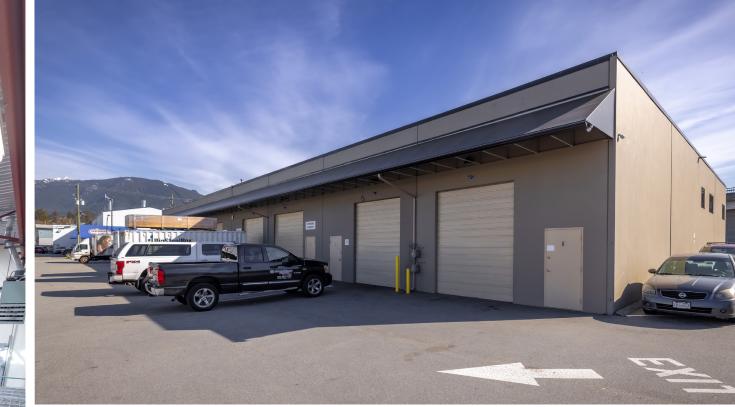

## PROPERTY HIGHLIGHTS

An exceptional opportunity to acquire a versatile industrial strata unit located in the heart of North Vancouver's premier Harbourside Business Park. This unit offers an efficient layout suitable for a wide range of industrial, showroom, and office uses. Moreover, this well-maintained strata complex provides a professional environment with strong owner-occupier and investor appeal. The unit features high ceilings, grade-level loading, and a functional mix of warehouse and improved office space. Ample natural light and excellent access to Marine Drive, Lions Gate Bridge, and the Trans-Canada Highway make this a strategic location for businesses looking to serve the North Shore and broader Metro Vancouver markets.

## **Features**

- Attractively landscaped building
- Concrete tilt-up construction
- High-ceiling warehouse
- Grade level loading door
- Visitor parking

Municipal #8 - 801 1st Street West, Address North Vancouver