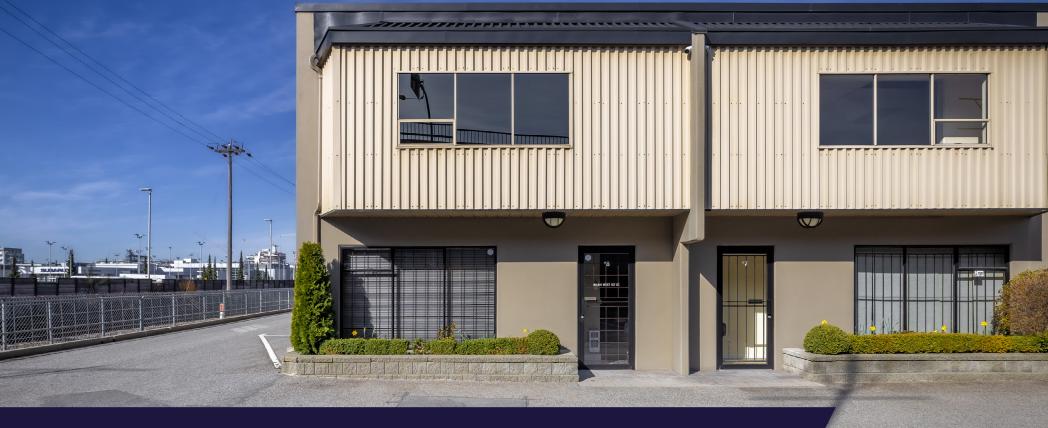

## PROPERTY HIGHLIGHTS

An exceptional opportunity to acquire a versatile industrial strata unit located in the heart of North Vancouver's premier Harbourside Business Park. This unit offers an efficient layout suitable for a wide range of industrial, showroom, and office uses. Moreover, this well-maintained strata complex provides a professional environment with strong owner-occupier and investor appeal. The unit features high ceilings, grade-level loading, and a functional mix of warehouse and improved office space. Ample natural light and excellent access to Marine Drive, Lions Gate Bridge, and the Trans-Canada Highway make this a strategic location for businesses looking to serve the North Shore and broader Metro Vancouver markets.

## LOCATION

Situated just north of the Harbourside Business Park and the North Shore Automall, this property benefits from its proximity to key commercial hubs. The location offers easy access to major roadways, including Marine Drive and the Trans-Canada Highway, facilitating seamless connections across the North Shore and beyond.

## **Features**

- Attractively landscaped building
- Concrete tilt-up construction
- High-ceiling warehouse
- Grade level loading door
- Visitor parking

Municipal #8 - 801 1st Street West, Address North Vancouver