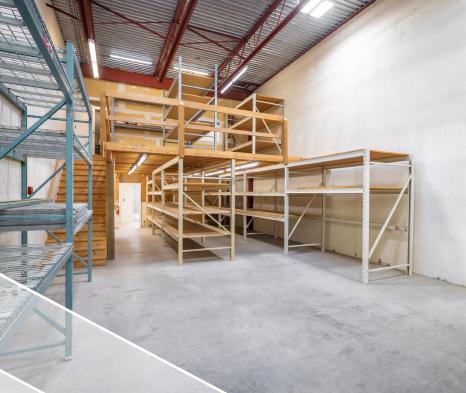

## PROPERTY HIGHLIGHTS

An exceptional opportunity to acquire a versatile industrial strata unit located in the heart of North Vancouver's premier Harbourside Business Park. This unit offers an efficient layout suitable for a wide range of industrial, showroom, and office uses. Moreover, this well-maintained strata complex provides a professional environment with strong owner-occupier and investor appeal. The unit features high ceilings, grade-level loading, and a functional mix of warehouse and improved office space. Ample natural light and excellent access to Marine Drive, Lions Gate Bridge, and the Trans-Canada Highway make this a strategic location for businesses looking to serve the North Shore and broader Metro Vancouver markets.

## **Features**

- Attractively landscaped building
- Concrete tilt-up construction
- High-ceiling warehouse
- Grade level loading door
- Visitor parking

Municipal #8 - 801 1st Street West, Address North Vancouver