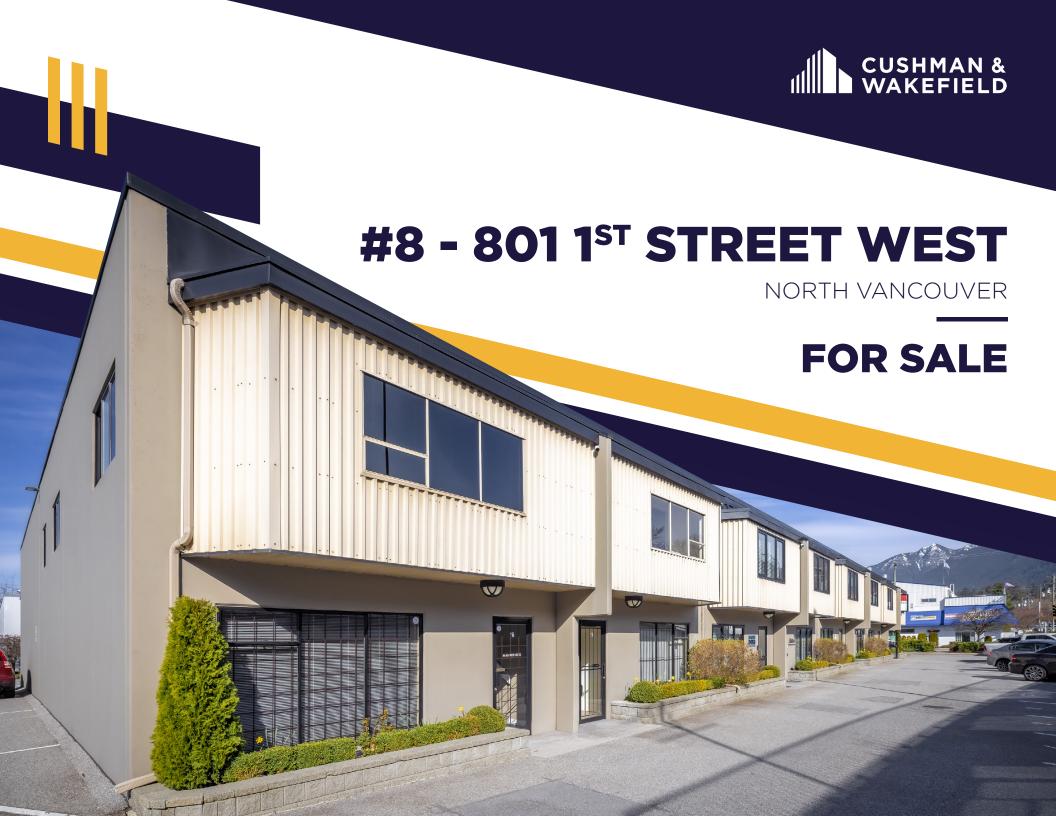

## PROPERTY HIGHLIGHTS

An exceptional opportunity to acquire a versatile industrial strata unit located in the heart of North Vancouver's premier Harbourside Business Park. This unit offers an efficient layout suitable for a wide range of industrial, showroom, and office uses. Moreover, this well-maintained strata complex provides a professional environment with strong owner-occupier and investor appeal. The unit features high ceilings, grade-level loading, and a functional mix of warehouse and improved office space. Ample natural light and excellent access to Marine Drive, Lions Gate Bridge, and the Trans-Canada Highway make this a strategic location for businesses looking to serve the North Shore and broader Metro Vancouver markets.

## **Features**

- Attractively landscaped building
- Concrete tilt-up construction
- High-ceiling warehouse
- Grade level loading door
- Visitor parking

Municipal #8 - 801 1st Street West, Address North Vancouver