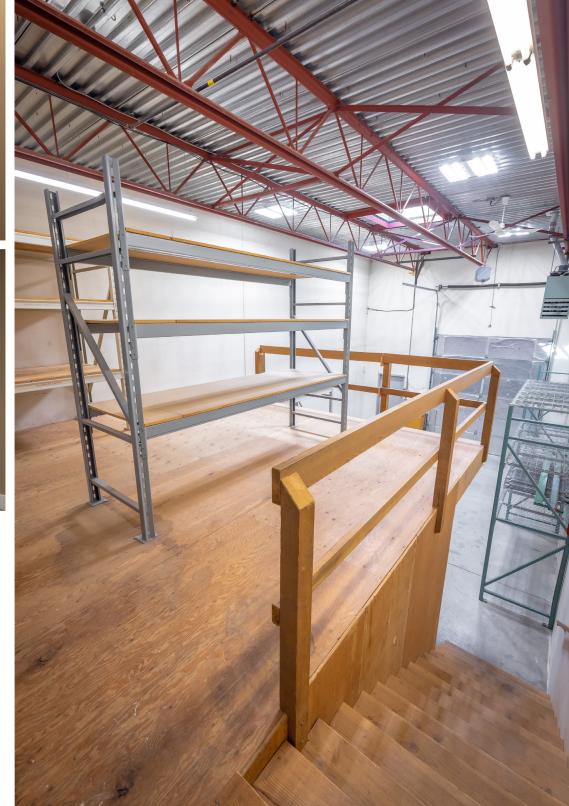

## PROPERTY HIGHLIGHTS

An exceptional opportunity to acquire a versatile industrial strata unit located in the heart of North Vancouver's premier Harbourside Business Park. This unit offers an efficient layout suitable for a wide range of industrial, showroom, and office uses. Moreover, this well-maintained strata complex provides a professional environment with strong owner-occupier and investor appeal. The unit features high ceilings, grade-level loading, and a functional mix of warehouse and improved office space. Ample natural light and excellent access to Marine Drive, Lions Gate Bridge, and the Trans-Canada Highway make this a strategic location for businesses looking to serve the North Shore and broader Metro Vancouver markets.

## **Features**

- Attractively landscaped building
- Concrete tilt-up construction
- High-ceiling warehouse
- Grade level loading door
- Visitor parking

Municipal #8 - 801 1st Street West, Address North Vancouver