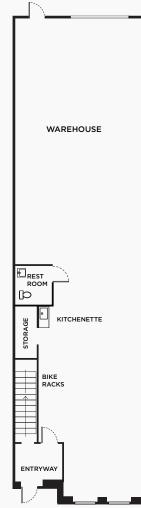

#### **AVAILABLE AREA**

| 4.072 SF |
|----------|
| 2,737 SF |
| 1,335 SF |
|          |

#### **PROPERTY HIGHLIGHTS**

- One (1) grade loading door
- 24' clear ceiling heights in warehouse
- HVAC
- Two (2) finished washrooms
- Four (4) designated parking stalls
- Direct frontage to No 6 Road
- Developed by Conwest
- 200 amps of power

#### MAIN FLOOR