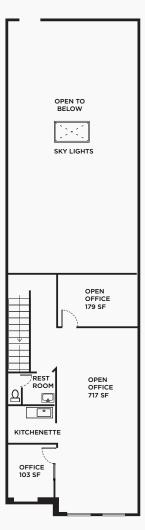

#### **AVAILABLE AREA**

| 4.072 SF |
|----------|
| 2,737 SF |
| 1,335 SF |
|          |

#### **PROPERTY HIGHLIGHTS**

- One (1) grade loading door
- 24' clear ceiling heights in warehouse
- HVAC
- Two (2) finished washrooms
- Four (4) designated parking stalls
- Direct frontage to No 6 Road
- Developed by Conwest
- 200 amps of power

#### SECOND FLOOR