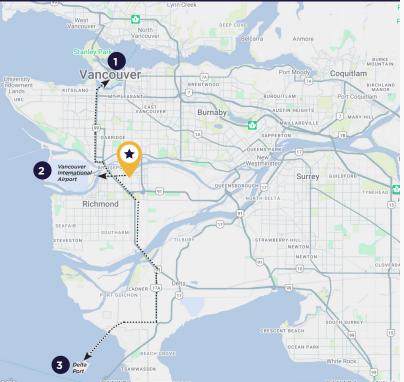

#### LOCATION

Ideally situated near Knight Street and Bridgeport Road, the property offers excellent access to Highway 91, Highway 99, and YVR—making it well-positioned to service the Vancouver, Burnaby, and Delta markets.

#### **REDUCED ASKING PRICE**

Immediately

**AVAILABILITY** 

- Drive Times To/From 3231 No 6 Road Richmond, BC
  - 30 minute drive to the Delta Port 1.
  - 14 minute drive to Vancouver International Airport 2.
  - 35 minute drive to downtown Vancouver 3.