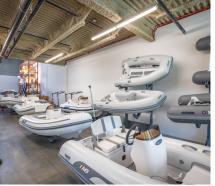

#### **PROPERTY HIGHLIGHTS**

- One (1) grade loading door
- 24' clear ceiling heights in warehouse
- HVAC
- Two (2) finished washrooms
- Four (4) designated parking stalls
- Direct frontage to No 6 Road
- Developed by Conwest
- 200 amps of power