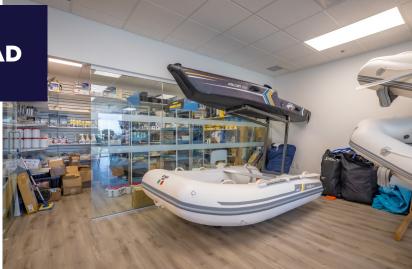

#### **PROPERTY HIGHLIGHTS**

- One (1) grade loading door
- 24' clear ceiling heights in warehouse
- HVAC
- Two (2) finished washrooms
- Four (4) designated parking stalls
- Direct frontage to No 6 Road
- Developed by Conwest
- 200 amps of power