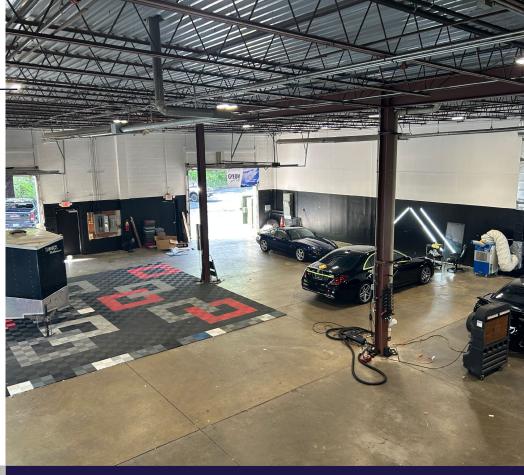

### 9000 Sweet Valley Drive

- Unique opportunity to situate your business in a thriving and well-maintained industrial park in Valley View
- Extremely clean 18' clear warehouse area equipped with two large (12'x14') overhead doors with openers for ease of access into the space, floor drains, and additional mezzanine storage area (not included in SF)
- Recently renovated office area with new carpet, paint, and LED lights
- High visibility location on Sweet Valley Drive with monument signage available to tenants
- Minutes from I-77, I-480, and I-271, and Rockside Road amenities, including Lockkeepers, Yours Truly, Malley's Chocolates, and the Cuyahoga Valley National Park

#### **Quick Stats**

| Building Size | 15,600 SF            |
|---------------|----------------------|
| Unit Size     | 7,800 SF             |
| Year Built    | 1990                 |
| Tenancy       | Multi-Tenant         |
| Clear Height  | 18'                  |
| Parking       | Ample                |
| Power         | 200A / 120/240V / 3P |