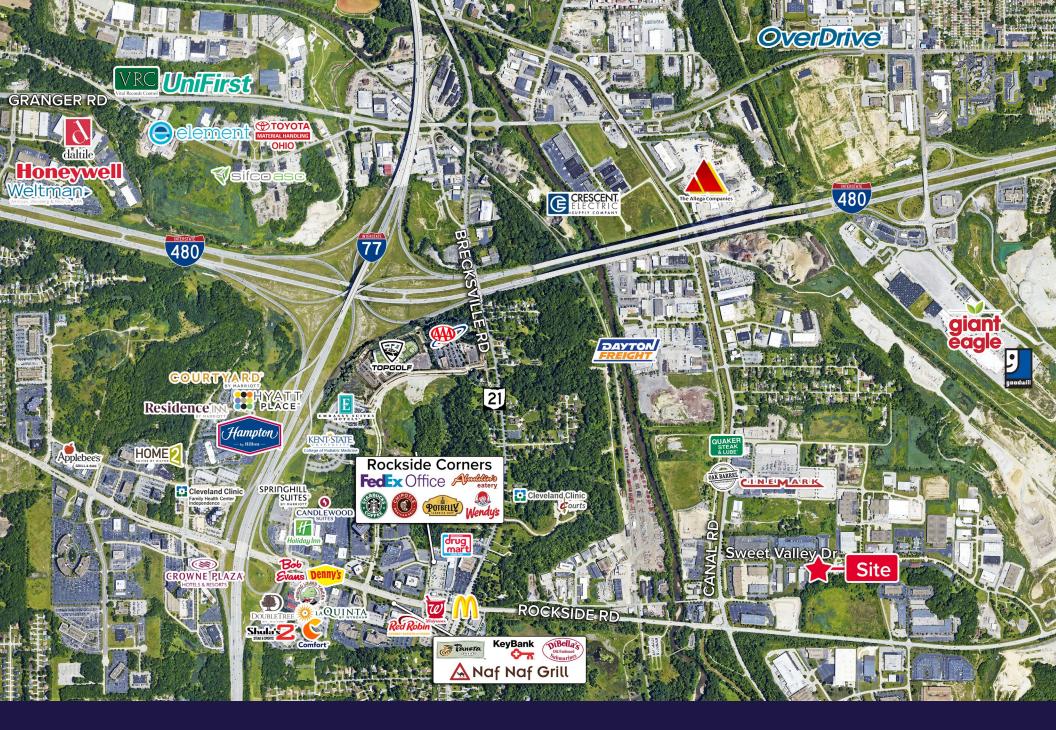

### 9000 Sweet Valley Drive

- Unique opportunity to situate your business in a thriving and well-maintained industrial park in Valley View
- Extremely clean 18' clear warehouse area equipped with two large (12'x14') overhead doors with openers for ease of access into the space, floor drains, and additional mezzanine storage area (not included in SF)
- Recently renovated office area with new carpet, paint, and LED lights
- High visibility location on Sweet Valley Drive with monument signage available to tenants
- Minutes from I-77, I-480, and I-271, and Rockside Road amenities, including Lockkeepers, Yours Truly, Malley's Chocolates, and the Cuyahoga Valley National Park

## 9000 SWEET VALLEY DRIVE VALLEY VIEW, OHIO 44125

**ALEX VALLETTO** 

Associate avalletto@crescorealestate.com +1 216 525 1485

ROBERT P. GARBER, SIOR

Executive Vice President & Partner Emeritus bgarber@crescorealestate.com +1 216 525 1467