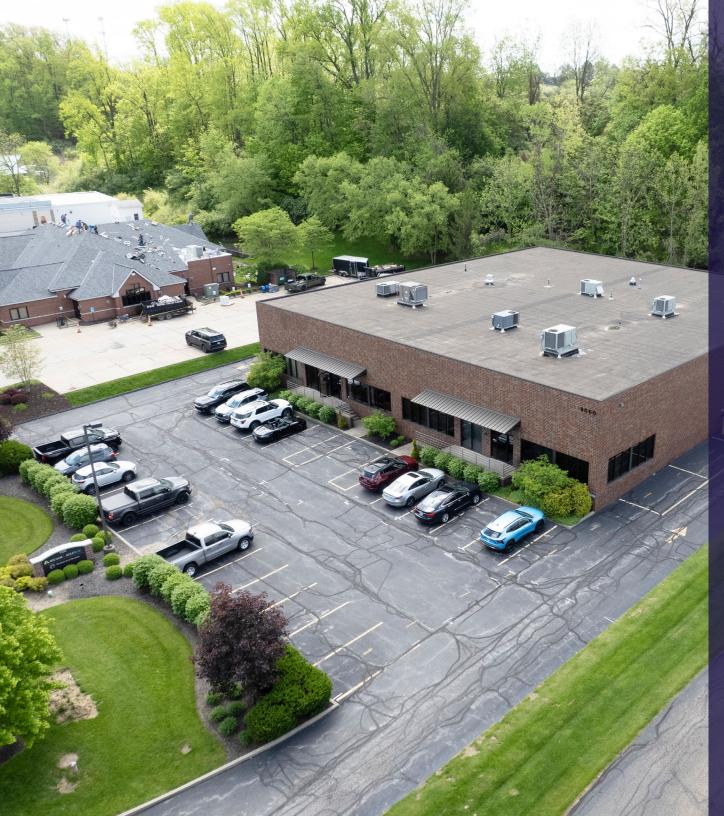

# High Image Flex Industrial Space Available for Lease

### 9000 Sweet Valley Drive

- Unique opportunity to situate your business in a thriving and well-maintained industrial park in Valley View
- Extremely clean 18' clear warehouse area equipped with two large (12'x14') overhead doors with openers for ease of access into the space, floor drains, and additional mezzanine storage area (not included in SF)
- Recently renovated office area with new carpet, paint, and LED lights
- High visibility location on Sweet Valley Drive with monument signage available to tenants
- Minutes from I-77, I-480, and I-271, and Rockside Road amenities, including Lockkeepers, Yours Truly, Malley's Chocolates, and the Cuyahoga Valley National Park