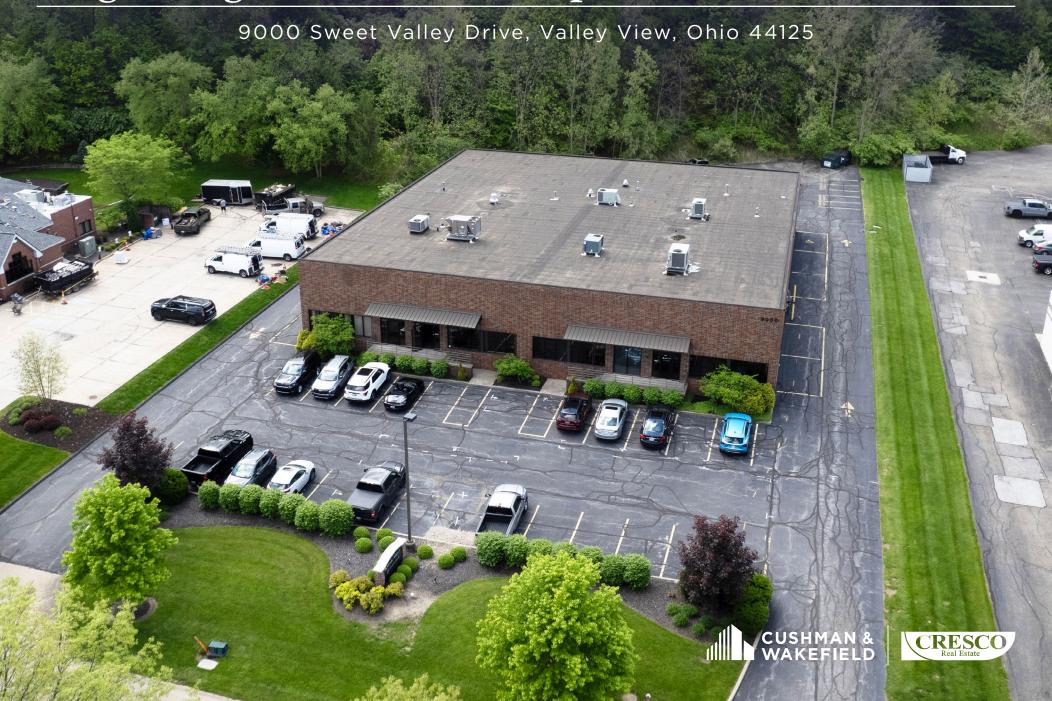

# High Image Flex Industrial Space Available for Lease

### 9000 Sweet Valley Drive

- Unique opportunity to situate your business in a thriving and well-maintained industrial park in Valley View
- Extremely clean 18' clear warehouse area equipped with two large (12'x14') overhead doors with openers for ease of access into the space, floor drains, and additional mezzanine storage area (not included in SF)
- Recently renovated office area with new carpet, paint, and LED lights
- High visibility location on Sweet Valley Drive with monument signage available to tenants
- Minutes from I-77, I-480, and I-271, and Rockside Road amenities, including Lockkeepers, Yours Truly, Malley's Chocolates, and the Cuyahoga Valley National Park

#### **Quick Stats**

| Building Size | 15,600 SF            |
|---------------|----------------------|
| Unit Size     | 7,800 SF             |
| Year Built    | 1990                 |
| Tenancy       | Multi-Tenant         |
| Clear Height  | 18'                  |
| Parking       | Ample                |
| Power         | 200A / 120/240V / 3P |