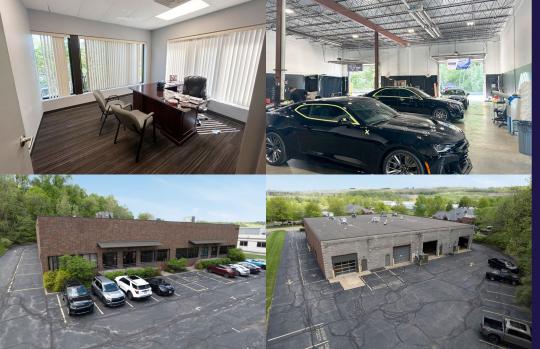

### 9000 Sweet Valley Drive

- Unique opportunity to situate your business in a thriving and well-maintained industrial park in Valley View
- Extremely clean 18' clear warehouse area equipped with two large (12'x14') overhead doors with openers for ease of access into the space, floor drains, and additional mezzanine storage area (not included in SF)
- Recently renovated office area with new carpet, paint, and LED lights
- High visibility location on Sweet Valley Drive with monument signage available to tenants
- Minutes from I-77, I-480, and I-271, and Rockside Road amenities, including Lockkeepers, Yours Truly, Malley's Chocolates, and the Cuyahoga Valley National Park

#### **Quick Stats**

| Building Size | 15,600 SF            |
|---------------|----------------------|
| Unit Size     | 7,800 SF             |
| Year Built    | 1990                 |
| Tenancy       | Multi-Tenant         |
| Clear Height  | 18'                  |
| Parking       | Ample                |
| Power         | 200A / 120/240V / 3P |