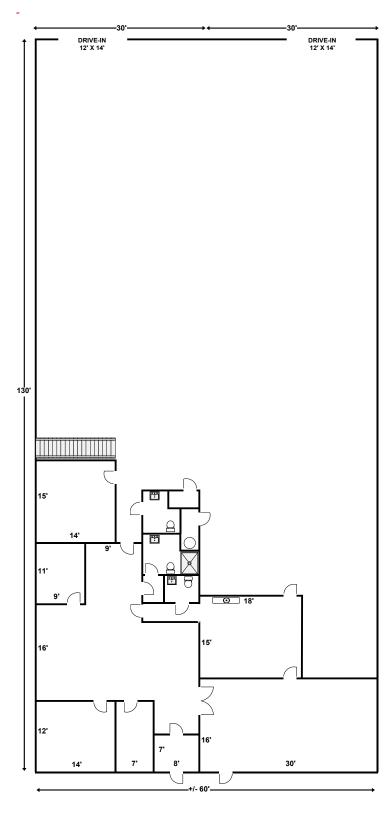

### Floor Plan

| Unit           | 1-2               |
|----------------|-------------------|
| Total SF       | 7,800 SF          |
| Office SF      | 1,750 SF          |
| Warehouse SF   | 6,050 SF          |
| Min Divisible  | 7,800 SF          |
| Docks          | -                 |
| Drive-In Doors | Two (2) - 12'x14' |
| A/C            | Office            |
| Heat           | Co Ray Vac        |
| Lighting       | LED               |
| Sprinkler      | Yes               |