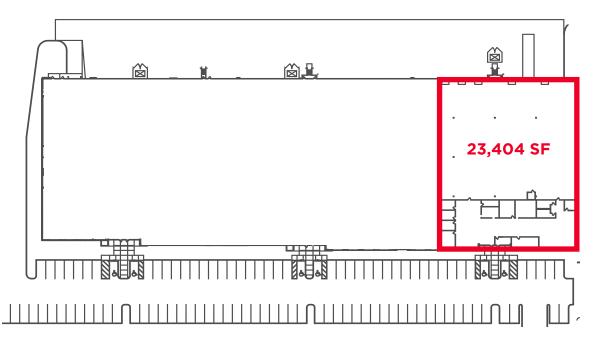

### **PROPERTY HIGHLIGHTS**

| Lease Rate:           | Contact Broker                                                                                                                            |
|-----------------------|-------------------------------------------------------------------------------------------------------------------------------------------|
| Parking:              | 1.28/1,000 SF                                                                                                                             |
| Fire Suppression:     | ESFR                                                                                                                                      |
| Building Depth:       | 160'                                                                                                                                      |
| Column Spacing:       | 40' x 40'                                                                                                                                 |
| Loading:              | Five (5) Docks with pit levelers and seals<br>One (1) 12'x14' drive-in with concrete ramp                                                 |
| Clear Height:         | 24'                                                                                                                                       |
| Office Area:          | ±6,000 SF                                                                                                                                 |
| Total Available Area: | 23,404 SF                                                                                                                                 |
| Total Building Area:  | 89,444 SF                                                                                                                                 |
|                       | Total Available Area:<br>Office Area:<br>Clear Height:<br>Loading:<br>Column Spacing:<br>Building Depth:<br>Fire Suppression:<br>Parking: |

# 23,404 SF AVAILABLE FOR LEASE

#### **SITE PLAN**