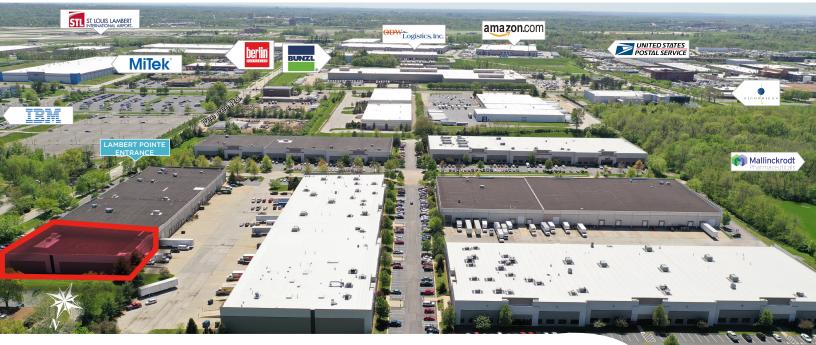

#### LOCATION

FEE FEE ROAD

 Strategically located minutes from four interstates including 1-270, I-170, I-70, and Hwy 370

**AVAILABLE 9/1/2025** 