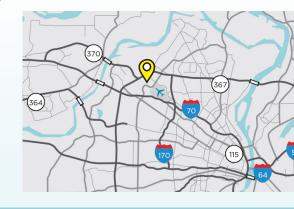

#### LOCATION

FEE FEE ROAD

 Strategically located minutes from four interstates including 1-270, I-170, I-70, and Hwy 370

**AVAILABLE 9/1/2025** 