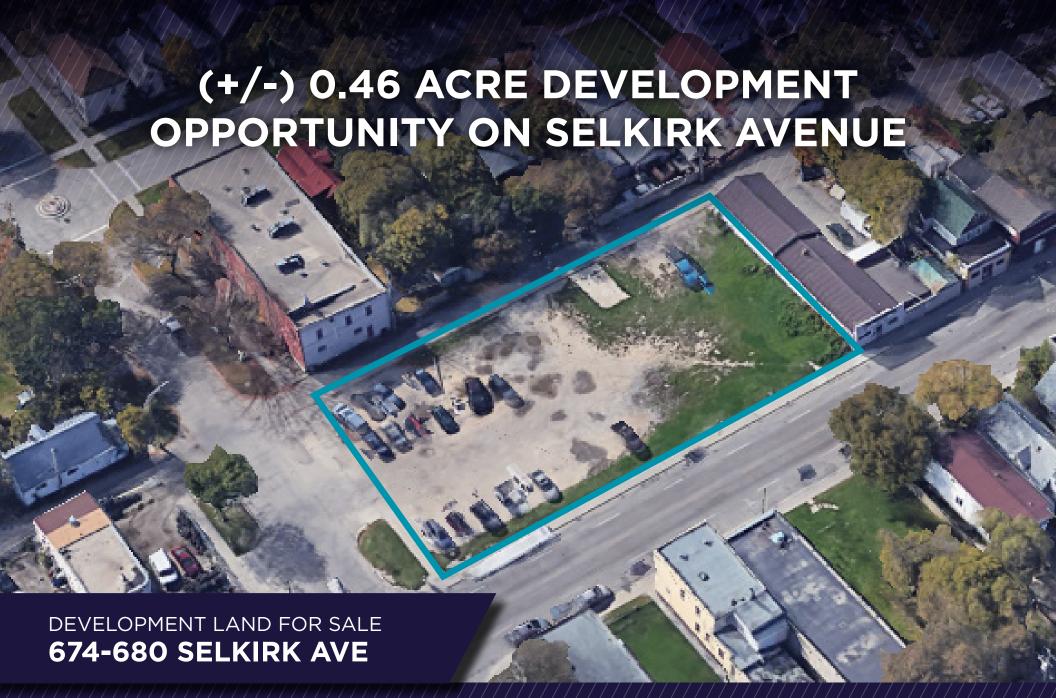

Chris Hourihan
Associate Vice President

Christopher Hourihan Personal Real Estate Corporation/T/204 934 6215 C/204 995 0225 chris.hourihan@cwstevenson.ca











|     | POPULATION | HOUSEHOLD INCOME | AVERAGE AGE | HOUSEHOLD SPENDING |
|-----|------------|------------------|-------------|--------------------|
| 1KM | 12,144     | \$54,388.14      | 35          | \$51,411.47        |
| 3KM | 99,665     | \$64,741.10      | 36          | \$59,353.88        |
| 5KM | 238,578    | \$72,539.94      | 38          | \$64,755.97        |



## CONTACT

Chris Hourihan Associate Vice President

Christopher Hourihan Personal Real Estate Corporation

T 204 934 6215

C 204 995 0225

chris.hourihan@cwstevenson.ca



Independently Owned and Operated / A Member of the Cushman & Wakefield Alliance ©