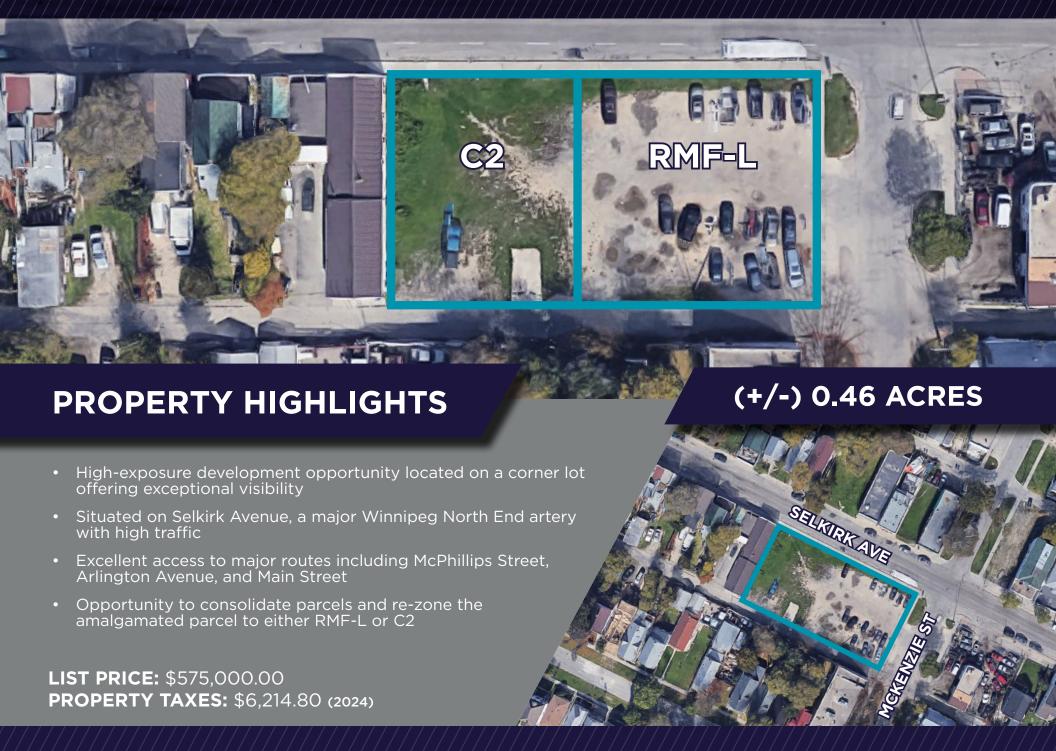

Chris Hourihan
Associate Vice President

Christopher Hourihan Personal Real Estate Corporation/T/204 934 6215 C/204 995 0225 chris.hourihan@cwstevenson.ca











|     | POPULATION | HOUSEHOLD INCOME | AVERAGE AGE | HOUSEHOLD SPENDING |
|-----|------------|------------------|-------------|--------------------|
| 1KM | 12,144     | \$54,388.14      | 35          | \$51,411.47        |
| 3KM | 99,665     | \$64,741.10      | 36          | \$59,353.88        |
| 5KM | 238,578    | \$72,539.94      | 38          | \$64,755.97        |



## CONTACT

Chris Hourihan Associate Vice President

Christopher Hourihan Personal Real Estate Corporation

T 204 934 6215

C 204 995 0225

chris.hourihan@cwstevenson.ca



Independently Owned and Operated / A Member of the Cushman & Wakefield Alliance ©2025 Cushman & Wakefield. All rights reserved. The information contained in this communication is strictly confidential.

This information has been obtained fro