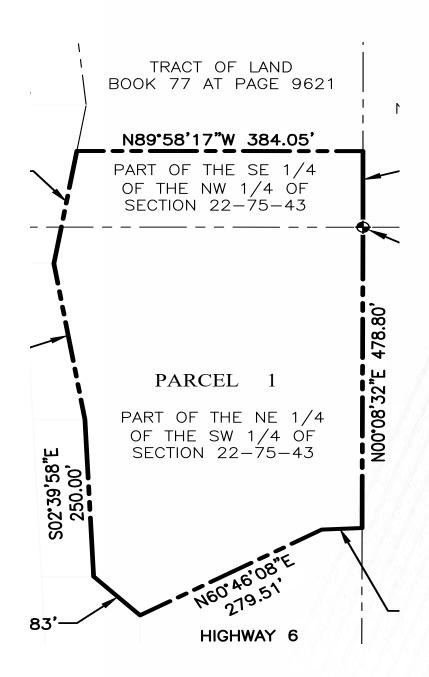

### LEGAL DESCRIPTION

A TRACT OF LAND LOCATED IN PART OF THE NE 1/4 OF THE SW 1/4 AND IN PART OF THE SE 1/4 OF THE NW 1/4, ALL IN SECTION 22, T75N, R43W OF THE 5th P.M., POTTAWATTAMIE COUNTY, IOWA, DESCRIBED AS FOLLOWS: BEGINNING AT THE NORTHEAST CORNER OF THE NE 1/4 OF SAID SW 1/4;

THENCE NOO'01'43"E (ASSUMED BEARING) 121.19 FEET ON THE EAST LINE OF THE SE 1/4 OF SAID NW 1/4 TO THE SOUTH LINE OF A TRACT OF LAND CONVEYED TO THE FEDERAL LAND BANK ASSOCIATION OF COUNCIL BLUFFS RECORDED IN BOOK 77 AT PAGE 9621, RECORDS OF POTTAWATTAMIE COUNTY;

THENCE N89'58'17"W 384.05 FEET ON THE SOUTH LINE OF SAID TRACT OF LAND CONVEYED TO THE FEDERAL LAND BANK ASSOCIATION OF COUNCIL BLUFFS:

THENCE S09°44'29"W 181.89 FEET ON THE EAST LINE OF HUNT AVENUE;

THENCE S09°30'32"E 251.79 FEET ON THE EAST LINE OF SAID HUNT AVENUE;

THENCE S02°39'58"E 250.00 FEET ON THE EAST LINE OF SAID HUNT AVENUE;

THENCE S45°13'14"E 87.83 FEET ON THE NORTH LINE OF HIGHWAY 6;

THENCE N60°46'08"E 279.51 FEET ON THE NORTH LINE OF HIGHWAY 6;

THENCE N87°20'02"E 54.15 FEET ON THE NORTH LINE OF SAID HIGHWAY 6 TO THE EAST LINE OF THE NE 1/4 OF SAID SW 1/4;

THENCE NO0'08'32"E 478.80 FEET ON THE EAST LINE OF SAID SW 1/4 TO THE POINT OF BEGINNING.

CONTAINING 257,027 SQUARE FEET OR 5.90 ACRES MORE OR LESS