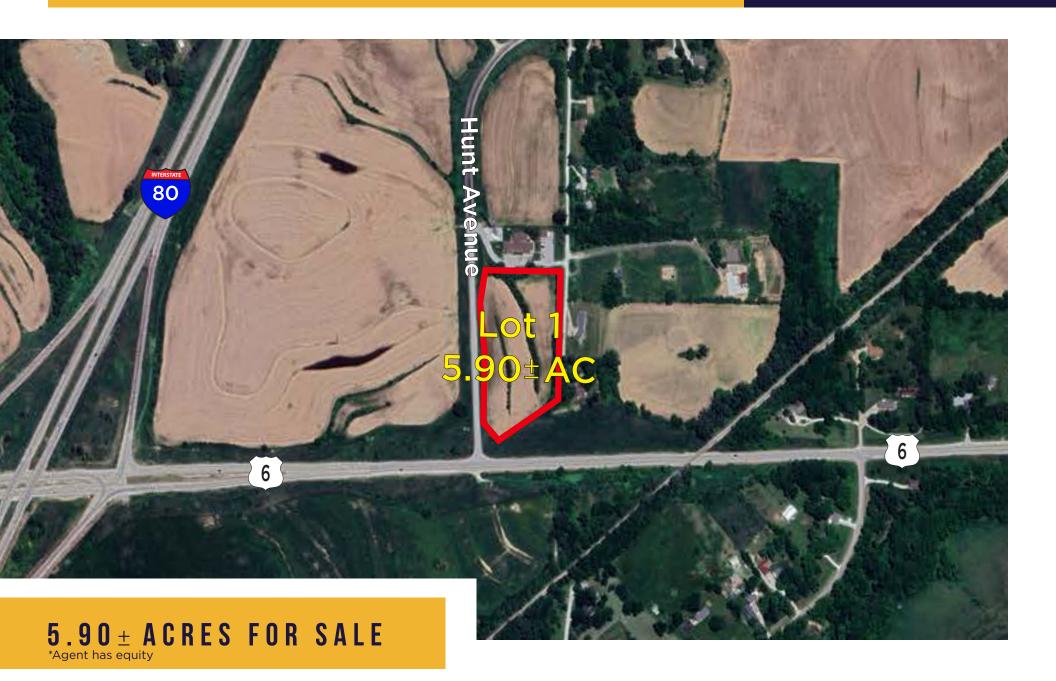

# PROPERTY DESCRIPTION

Parcels off of I-80 and Highway 6. This is currently one of two vacant parcels currently zoned agricultural and they are in the process of being zoned light industrial. Two large parcels in the immediate area are being developed for warehouse use. This I-80 location is the last undeveloped interchange in the metro area.

| \$2,056,032                  |
|------------------------------|
| 5.90± AC                     |
| \$348,480 Per Acre           |
| 257,004± SF                  |
| \$8.00 PSF                   |
| Irregular                    |
| No                           |
| None                         |
| Water & Electricity          |
| AG - Current<br>LI - Planned |
|                              |