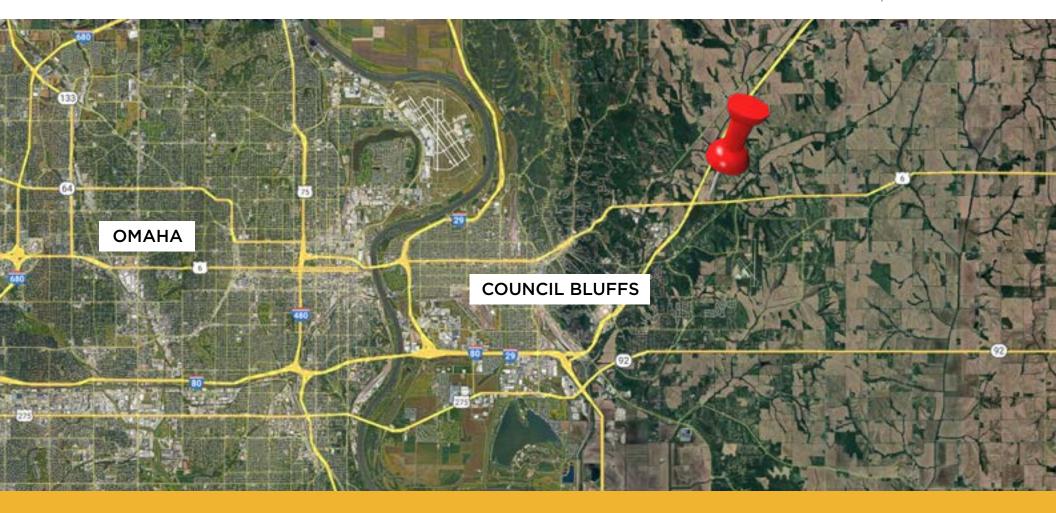

### HIGHWAY 6 & HUNT AVENUE COUNCIL BLUFFS, IA 5 1503

# PROPERTY DESCRIPTION

Parcels off of I-80 and Highway 6. This is currently one of two vacant parcels currently zoned agricultural and they are in the process of being zoned light industrial. Two large parcels in the immediate area are being developed for warehouse use. This I-80 location is the last undeveloped interchange in the metro area.