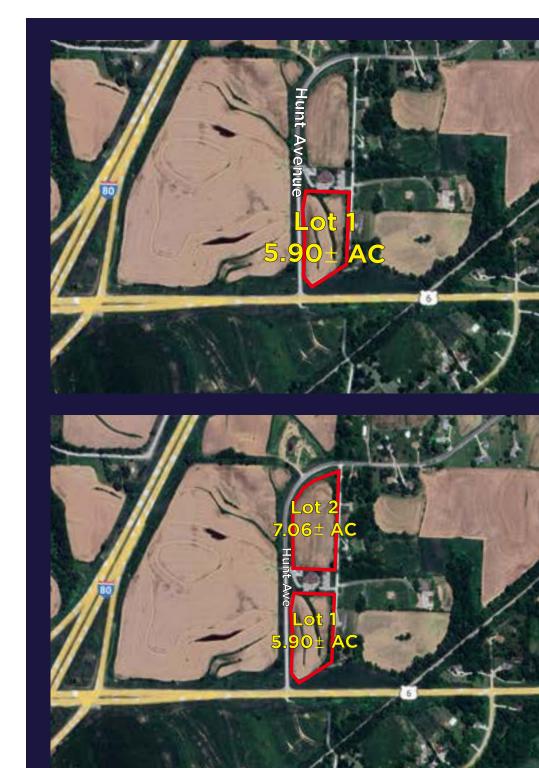

# PROPERTY DESCRIPTION

Parcels off of I-80 and Highway 6. This is currently one of two vacant parcels currently zoned agricultural and they are in the process of being zoned light industrial. Two large parcels in the immediate area are being developed for warehouse use. This I-80 location is the last undeveloped interchange in the metro area.

## SITE PLAN<br/>LOT 1