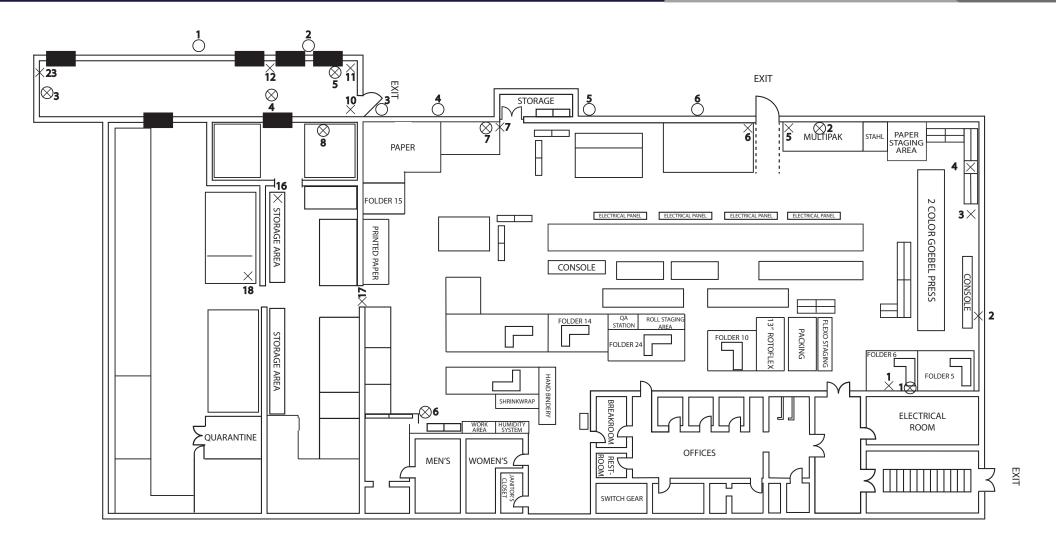

### **PROPERTY HIGHLIGHTS**

| Available Space:  | 57,977 SF  |
|-------------------|------------|
| Lease Expiration: | 12/31/2026 |

- Fully conditioned manufacturing / storage space
- Gated and secured property
- Dock height and ground level
  loading
- Heavy power available
- Fully sprinklered
- 13' ceiling height
- Ample parking