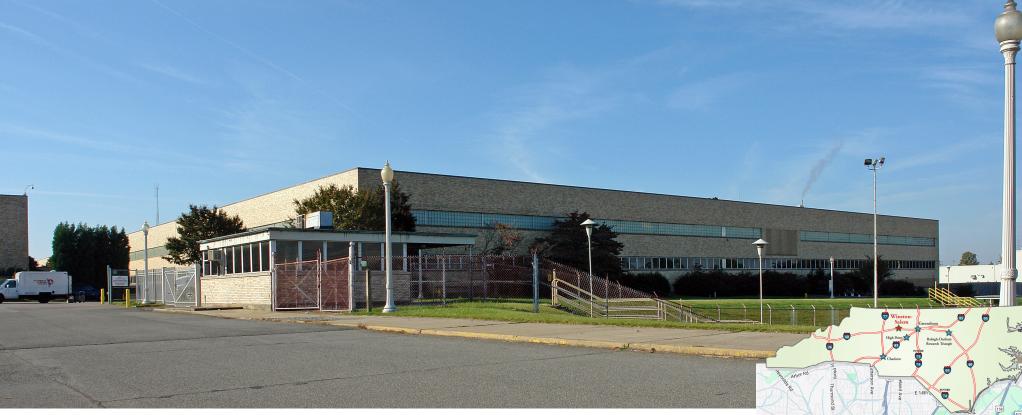

## **3304 LEXINGTON RD.**

Winston-Salem, NC 27107

## **57,977 SF** AVAILABLE FOR SUBLEASE

### **PROPERTY HIGHLIGHTS**

| Available Space:  | 57,977 SF  |
|-------------------|------------|
| Lease Expiration: | 12/31/2026 |

- Fully conditioned manufacturing / storage space
- Gated and secured property
- Dock height and ground level
  loading
- Heavy power available
- Fully sprinklered
- 13' ceiling height
- Ample parking