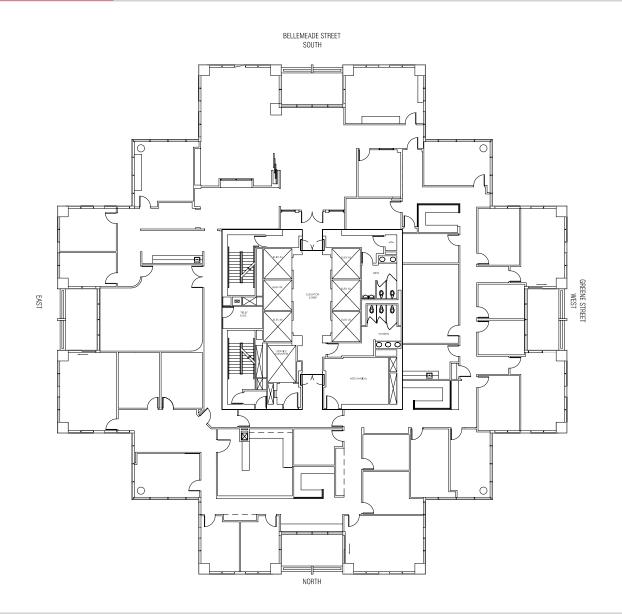

# 21ST FLOOR AVAILABILITY

| SUITE 2195 | 1,412 +/- RSF Available |
|------------|-------------------------|
| SUITE 2150 | 5,464 +/- RSF Available |
| SUITE 2125 | 1,494 +/- RSF Available |