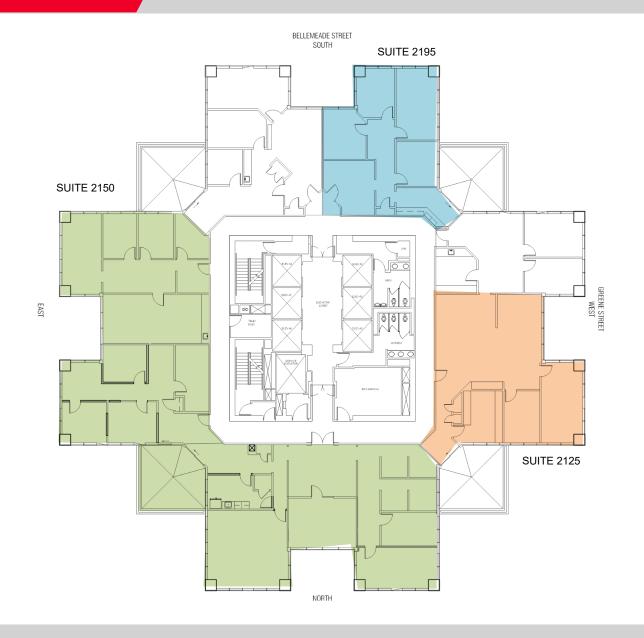

# 21ST FLOOR AVAILABILITY

| SUITE 2195 | 1,412 +/- RSF Available |
|------------|-------------------------|
| SUITE 2150 | 5,464 +/- RSF Available |
| SUITE 2125 | 1,494 +/- RSF Available |