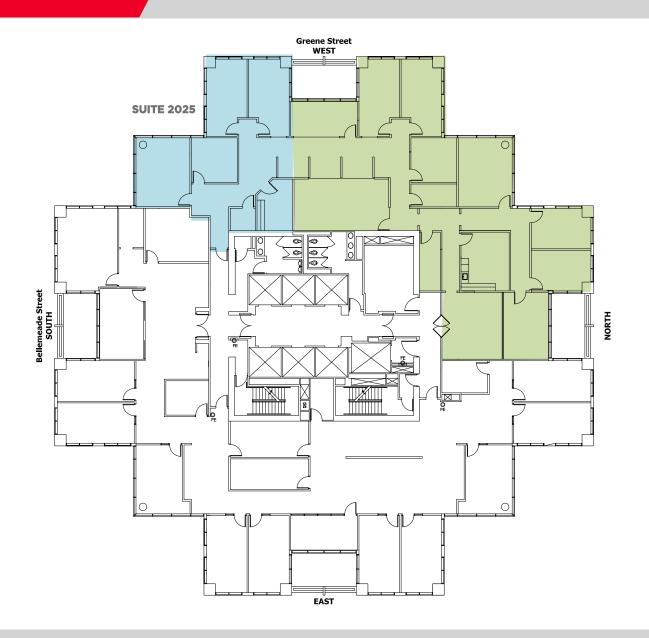

# **20TH FLOOR AVAILABILITY**

| SUITE 2025 | 1,719 +/- RSF Available |
|------------|-------------------------|
| SUITE 2050 | 4,177 +/- RSF Available |