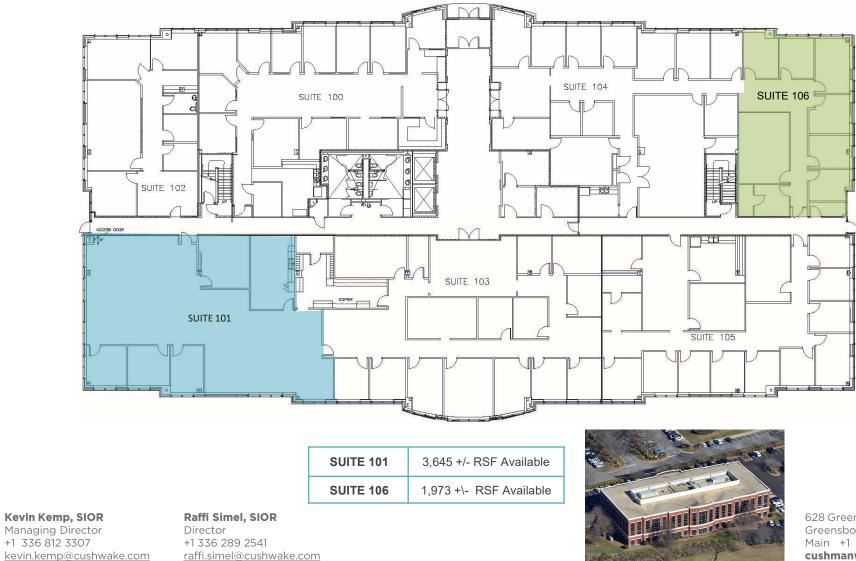

### GREEN VALLEY OFFICE PARK 1ST FLOOR AVAILABILITY

628 Green Valley Road, Ste. 202 Greensboro, NC 27408 Main +1 336 668 9999 **cushmanwakefield.com** 

©2023 Cushman & Wakefield. All rights reserved. The information contained in this communication is strictly confidential. This information has been obtained from sources believed to be reliable but has not been verified. No warranty or representation, express or implied, is made as to the condition of the property (or properties) referenced herein or as to the accuracy or completeness of the information contained herein, and same is submitted subject to errors, omissions, change of price, rental or other conditions, withdrawal without notice, and to any special listing conditions imposed by the property owner(s). Any projections, opinions or estimates are subject to uncertainty and do not signify current or future property performance.