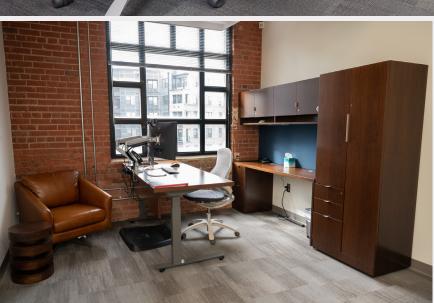

### **Property Highlights**

- 7,106 SF of office space available on the third floor of the Prizery building
- Located within the historic Venable Center campus in Downtown Durham
- Office furniture available
- Excellent access of Hwy 147
- 4.0 / 1,000 SF parking ratio
- Access to the NEW Roxboro building gym, shared conferencing center and skydeck lounge
- Master lease expires 7/31/2029
- Extremely competitive subleasing terms avaliable