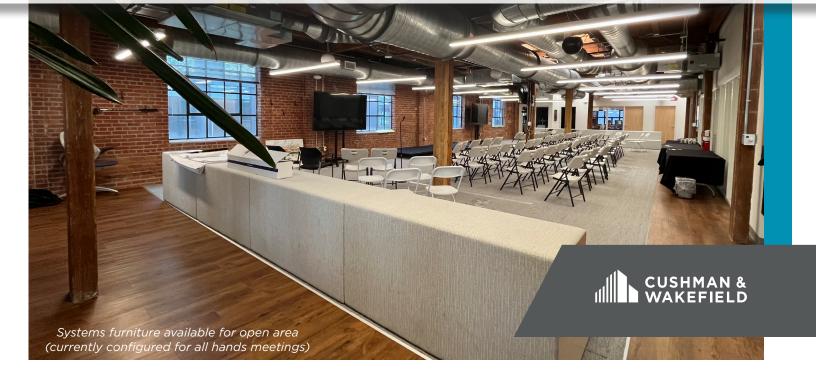

### **Property Highlights**

- 7,106 SF of office space available on the third floor of the Prizery building
- Located within the historic Venable Center campus in Downtown Durham
- Office furniture available
- Excellent access of Hwy 147
- 4.0 / 1,000 SF parking ratio
- Access to the NEW Roxboro building gym, shared conferencing center and skydeck lounge
- Master lease expires 7/31/2029
- Extremely competitive subleasing terms avaliable