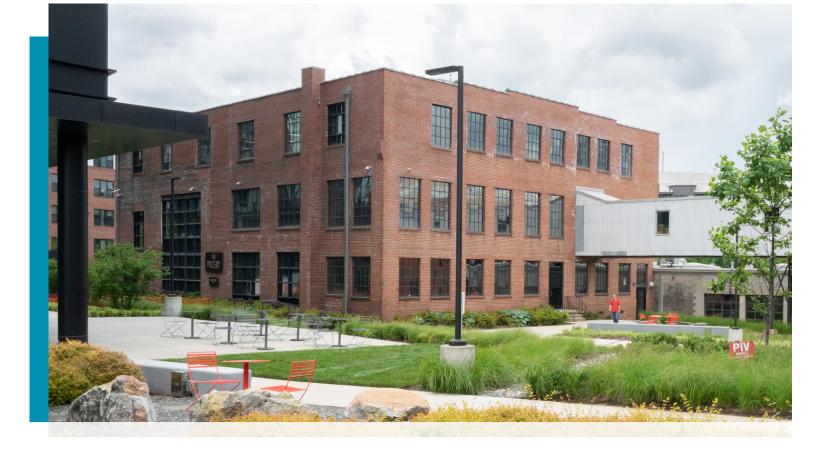

### **Property Highlights**

- 7,106 SF of office space available on the third floor of the Prizery building
- Located within the historic Venable Center campus in Downtown Durham
- Office furniture available
- Excellent access of Hwy 147
- 4.0 / 1,000 SF parking ratio
- Access to the NEW Roxboro building gym, shared conferencing center and skydeck lounge
- Master lease expires 7/31/2029
- Extremely competitive subleasing terms avaliable

### **302 E PETTIGREW ST**

7,106 SF OF OFFICE SPACE