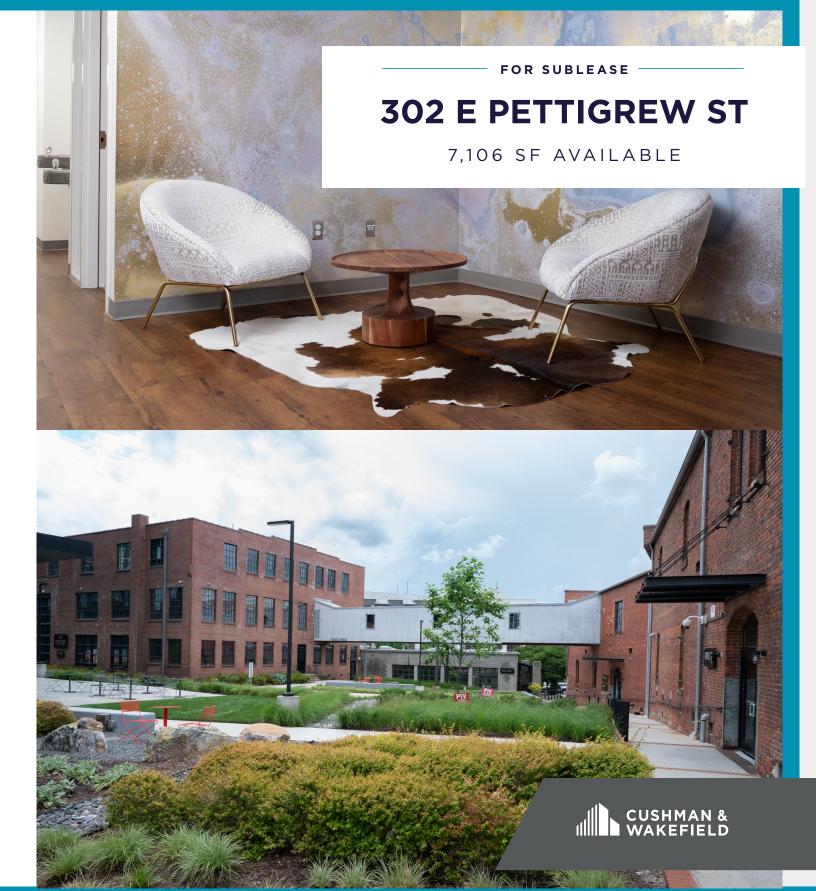

## 302 E PETTIGREW ST | DURHAM, NC

THE PRIZERY AT VENABLE CENTER

### 7,106 SF OF OFFICE SPACE AVAILABLE FOR SUBLEASE

### **302 E PETTIGREW ST**

7,106 SF OF OFFICE SPACE