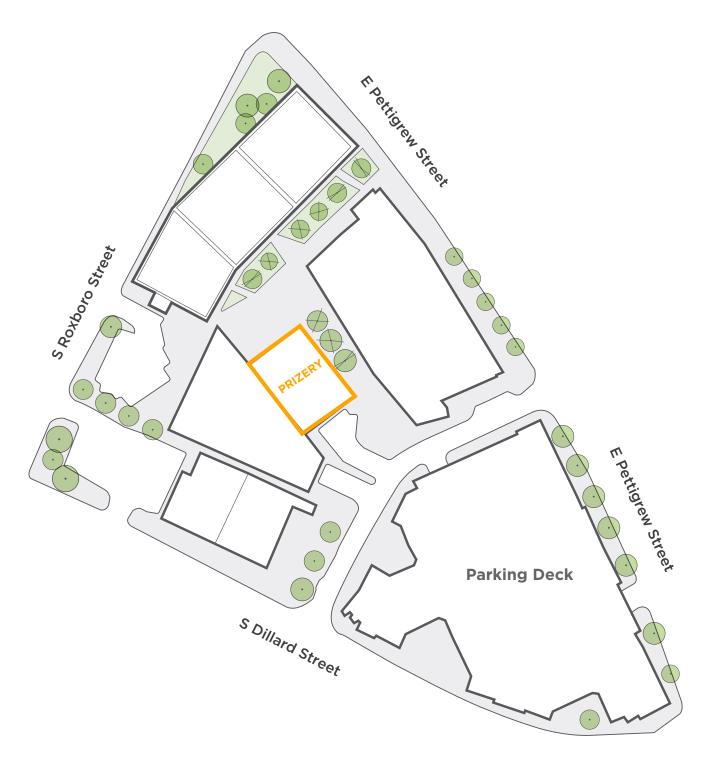

## 302 E PETTIGREW ST | DURHAM, NC

THE PRIZERY AT VENABLE CENTER

### 7,106 SF OF OFFICE SPACE AVAILABLE FOR SUBLEASE



### **Property Highlights**

- 7,106 SF of office space available on the third floor of the Prizery building
- Located within the historic Venable Center campus in Downtown Durham
- Office furniture available
- Excellent access of Hwy 147
- 4.0 / 1,000 SF parking ratio
- Access to the NEW Roxboro building gym, shared conferencing center and skydeck lounge
- Master lease expires 7/31/2029
- Extremely competitive subleasing terms avaliable







## **VENABLE CENTER SITE PLAN**



#### **DEB BOUCHER**

+1 919 475 0744 deb.boucher@cushwake.com KATE BOYLE +1 919 710 1361 kate.boyle@cushwake.com - FOR SUBLEASE -

### **302 E PETTIGREW ST**

7,106 SF OF OFFICE SPACE







#### **DEB BOUCHER**

+1 919 475 0744 deb.boucher@cushwake.com **KATE BOYLE** +1 919 710 1361 kate.boyle@cushwake.com





A variety of dining, retail, banking and entertainment options within walking distance

. . . . . . . . . . . . .

. . . . . . . . .



4.0 per 1,000 SF Parking Ratio



Amenities include access to the Roxboro fitness center, shared conferecing center, tenant skydeck lounge and outdoor seating areas



# FLOOR PLANS SUITE 300



7,106 RSF Office





©2025 Cushman & Wakefield. All rights reserved. The information contained in this communication is strictly confidential. This inf