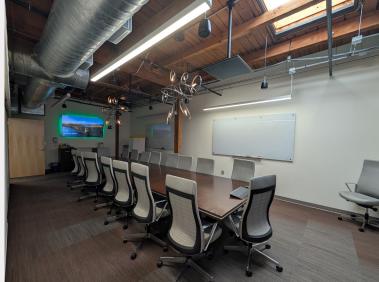

### **Property Highlights**

- 7,106 SF of office space available on the third floor of the Prizery building
- Located within the historic Venable Center campus in Downtown Durham
- Office furniture available
- Excellent access of Hwy 147
- 4.0 / 1,000 SF parking ratio
- Access to the NEW Roxboro building gym, shared conferencing center and skydeck lounge
- Master lease expires 7/31/2029
- Extremely competitive subleasing terms avaliable