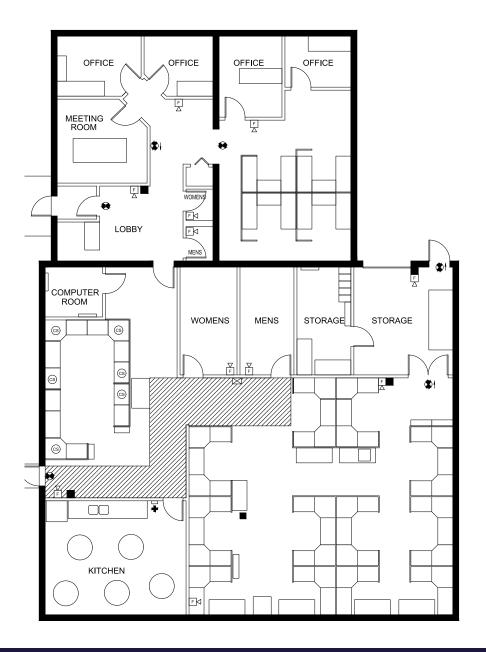

### **SITE PLAN**

845 MIDWAY DRIVE WILLOWBROOK, IL FOR SALE 6,179 SF OFFICE/FLEX