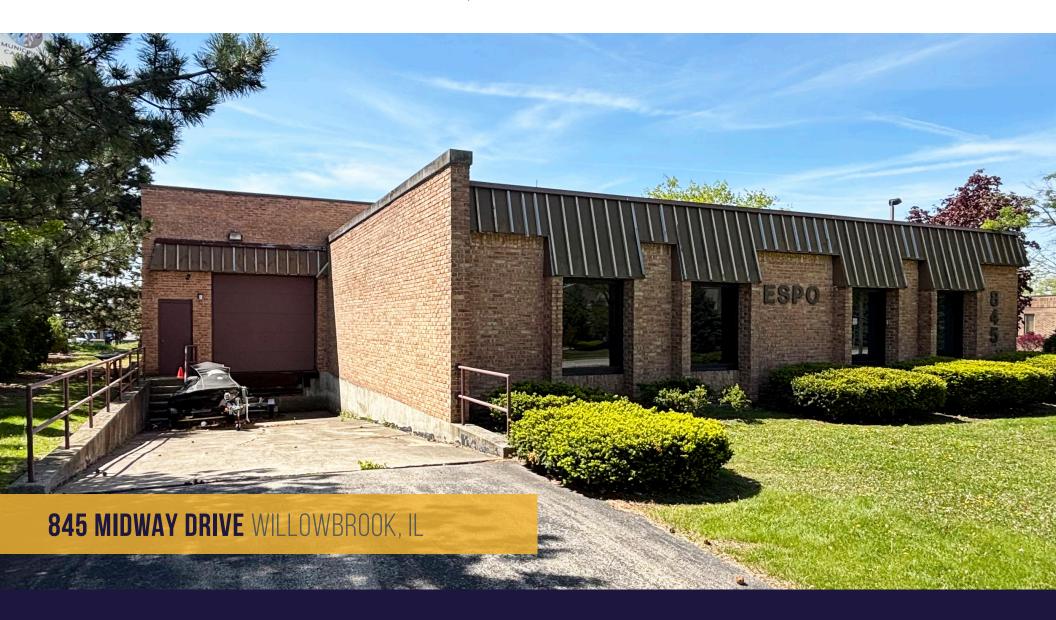

# FOR SALE 6,179 SF OFFICE/FLEX BUILDING

CONNOR NIEGO
Associate
708 870 1531
connor.niego@cushwake.com

JASON WEST, SIOR Vice Chair 847 518 3210 jason.west@cushwake.com

## **PROPERTY** HIGHLIGHTS

- Office/flex space
- 6,179 SF
- 0.5-acre site
- 1 dock
- 16' clear
- Lighted parking lot for 30 cars
- Sale price: subject to offer
- FY 2024 taxes: \$10,404
- · Well maintained property and building
- <1 mile to I-55 & Route 83</li>