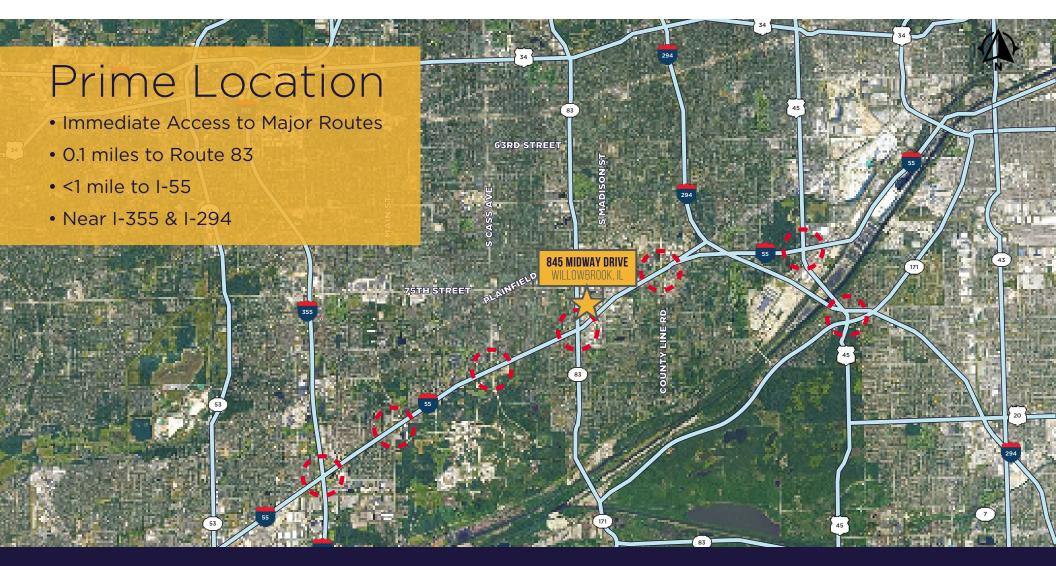

## **PROPERTY** HIGHLIGHTS

- Office/flex space
- 6,179 SF
- 0.5-acre site
- 1 dock
- 16' clear
- Lighted parking lot for 30 cars
- Sale price: subject to offer
- FY 2024 taxes: \$10,404
- · Well maintained property and building
- <1 mile to I-55 & Route 83</li>