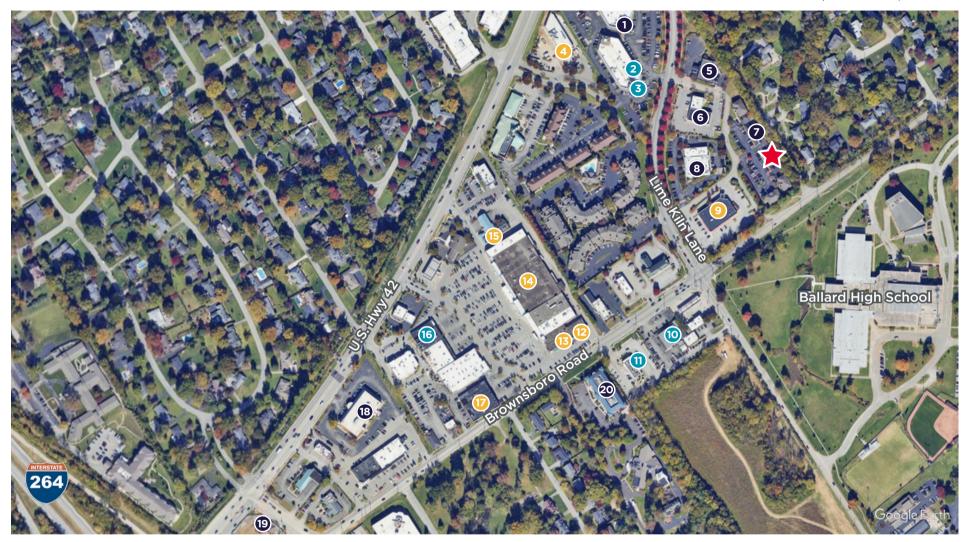

### Retail

- 4. Paul's Fruit Market
- 9. CVS Pharmacy
- 12. The UPS Store
- 13. Holiday Manor Barber Shop 11. McDonald's
- 14. Kroger
- 15 Chase Bank
- 17. Feeders Supply

### Restaurants

- 2. Bamboo Coffee & Donuts
- 3. McAlister's Deli
- 10. Blossom Bar
- 10. Mojito Tapas Restaurant
- 16. Grassa Gramma
- 16. First Watch

### Medical

- 1. Louisville Eye Center
- **5.** oneMD
- 6. Glenview Plaza Dental Care
- Revitalize Dental
- CaloSpa Rejuvenation Center
- 18. Frazier Rehab Institute
- 19. VA Hospital (Coming Soon)
- **20.** Brownsboro Dermatology