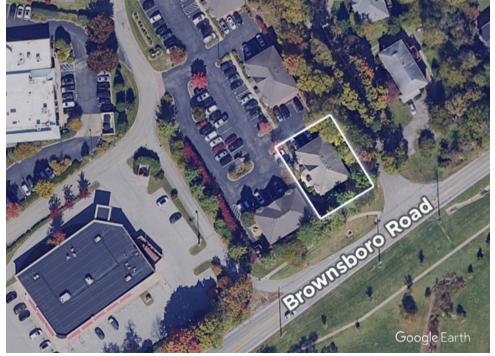

### Office Space Available For Sale

- Glenview Pointe Business Center
- Well-maintainted building
- Located at the intersections of Lime Kiln Lane and Brownsboro Road
- Lime Kiln Lane ADT: 7,424
- Brownsboro Road ADT: 10,062