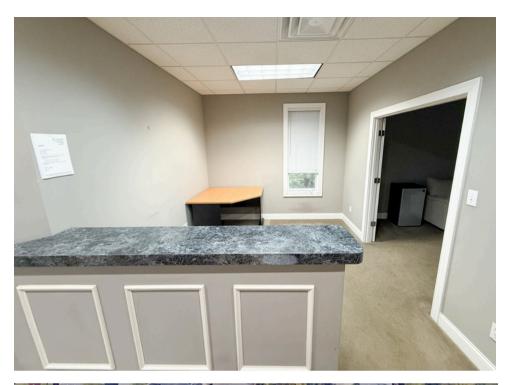

# TORSALE 1,100 SF AVAILABLE

### Office Space Available For Sale

- Glenview Pointe Business Center
- Well-maintainted building
- Located at the intersections of Lime Kiln Lane and Brownsboro Road
- Lime Kiln Lane ADT: 7,424
- Brownsboro Road ADT: 10,062