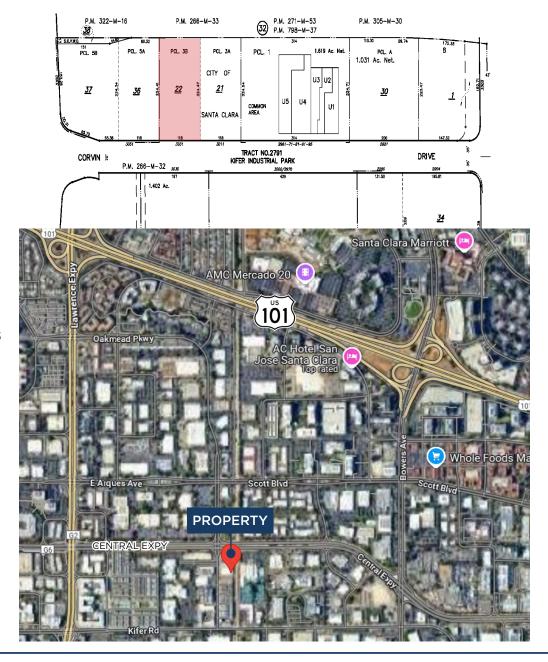

## PROPERTY HIGHLIGHTS

- ±17,852 SF INDUSTRIAL BUILDING FOR SALE
- SANTA CLARA POWER
- · Fiber to the Building
- 800 Amps @ 277/480V (Buyer to Verify)
- Transformer Could Accommodate up to 1,000 Amps
- 3 Offices, 1 Conference Room, 2 Restrooms,
  1 Kitchen (±10' Drop Ceiling)
- Warehouse with ±19' Clear Height
- 1 Dock Door
- Sprinklers Throughout
- 17 Parking Spaces
- Zoning Code: <u>LSAP Lawrence Station Area Plan</u>
- Convenient Access to Hwy 101 & Central Expy
- APN# 216-33-022
- LED: 12/31/2025
- DO NOT DISTURB TENANT
- Asking Price: \$7,100,000