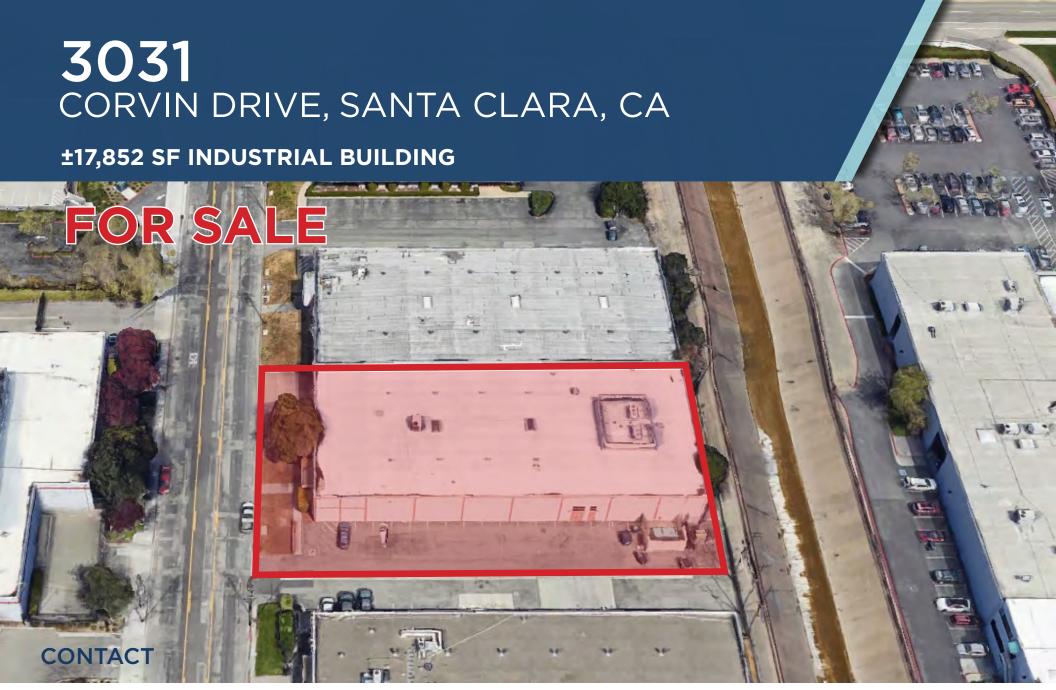

# 3031 CORVIN DRIVE SANTA CLARA, CA

## PROPERTY HIGHLIGHTS

- ±17,852 SF INDUSTRIAL BUILDING FOR SALE
- SANTA CLARA POWER
- · Fiber to the Building
- 800 Amps @ 277/480V (Buyer to Verify)
- Transformer Could Accommodate up to 1,000 Amps
- 3 Offices, 1 Conference Room, 2 Restrooms,
  1 Kitchen (±10' Drop Ceiling)
- Warehouse with ±19' Clear Height
- 1 Dock Door
- Sprinklers Throughout
- 17 Parking Spaces
- Zoning Code: <u>LSAP Lawrence Station Area Plan</u>
- Convenient Access to Hwy 101 & Central Expy
- APN# 216-33-022
- LED: 12/31/2025
- DO NOT DISTURB TENANT
- Asking Price: \$7,100,000

## 3031 CORVIN DRIVE SANTA CLARA, CA