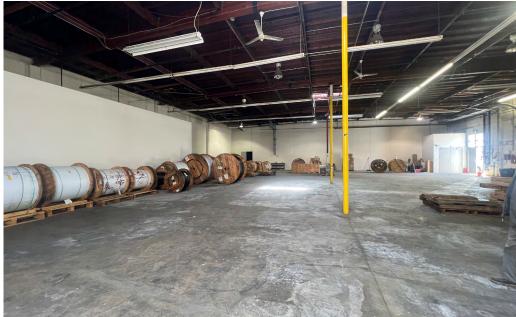

## PROPERTY HIGHLIGHTS

- ±17,852 SF INDUSTRIAL BUILDING FOR SALE
- SANTA CLARA POWER
- · Fiber to the Building
- 800 Amps @ 277/480V (Buyer to Verify)
- Transformer Could Accommodate up to 1,000 Amps
- 3 Offices, 1 Conference Room, 2 Restrooms,
  1 Kitchen (±10' Drop Ceiling)
- Warehouse with ±19' Clear Height
- 1 Dock Door
- Sprinklers Throughout
- 17 Parking Spaces
- Zoning Code: <u>LSAP Lawrence Station Area Plan</u>
- Convenient Access to Hwy 101 & Central Expy
- APN# 216-33-022
- LED: 12/31/2025
- DO NOT DISTURB TENANT
- Asking Price: \$7,100,000