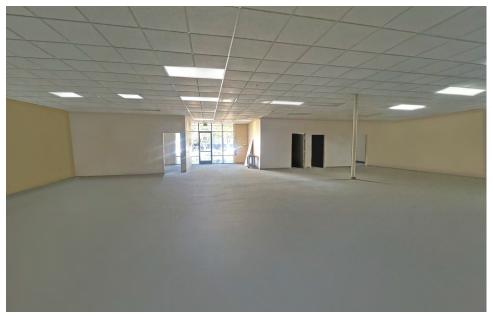

## PROPERTY HIGHLIGHTS

- ±17,852 SF INDUSTRIAL BUILDING FOR SALE
- SANTA CLARA POWER
- · Fiber to the Building
- 800 Amps @ 277/480V (Buyer to Verify)
- Transformer Could Accommodate up to 1,000 Amps
- 3 Offices, 1 Conference Room, 2 Restrooms,
  1 Kitchen (±10' Drop Ceiling)
- Warehouse with ±19' Clear Height
- 1 Dock Door
- Sprinklers Throughout
- 17 Parking Spaces
- Zoning Code: <u>LSAP Lawrence Station Area Plan</u>
- Convenient Access to Hwy 101 & Central Expy
- APN# 216-33-022
- LED: 12/31/2025
- DO NOT DISTURB TENANT
- Asking Price: \$7,100,000