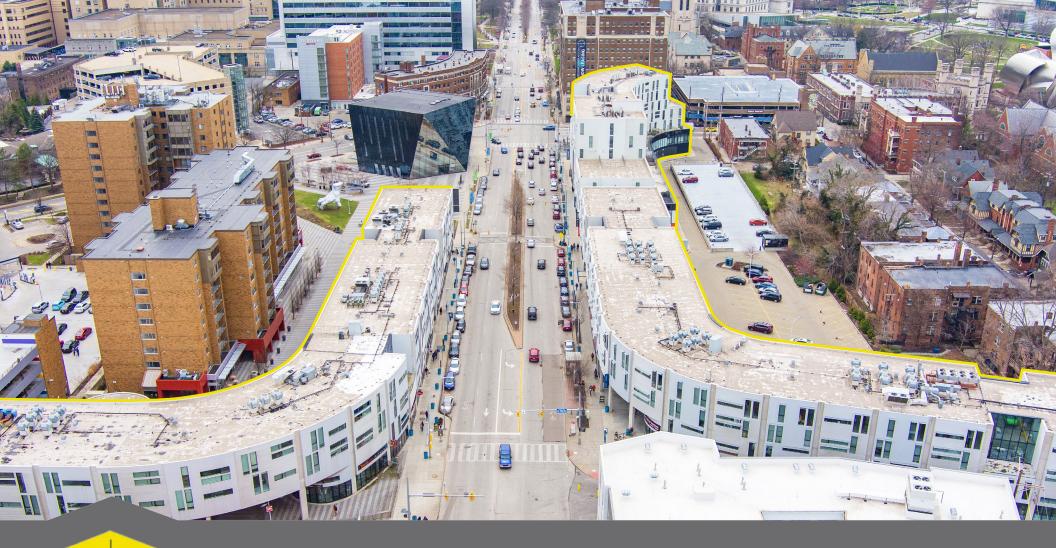

#### **PROPERTY HIGHLIGHTS**

- Best-in-class retail space available at Uptown in Cleveland's vibrant University Circle District, USA Today's #1 rated arts district in the country
- Mixed-use development featuring 200 residential units (100% occupied) with over 118,000 SF of retail, restaurant and entertainment space
- High visibility spaces on Euclid Avenue: 1,440 - 1,850 SF immediately available
- Close proximity to Case Western Reserve University, University Hospitals, Cleveland Clinic, and Little Italy
- Over 3 million visitors annually with over 1,000 new residential units in the past 10 years
- Join Planet Fitness, Chipotle, Verizon, Bibibop, Chase Bank, and many more

#### **AVAILABILITY**

| Suite 1 | 2,800 SF |
|---------|----------|
| Suite 2 | 1,320 SF |