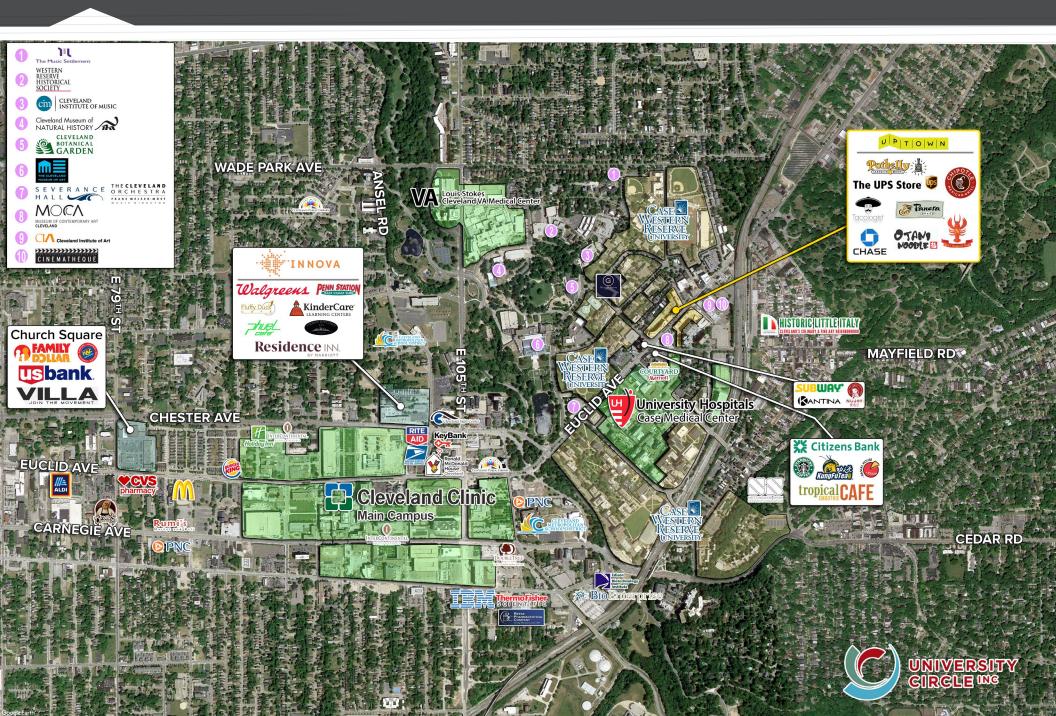

#### **PROPERTY HIGHLIGHTS**

- Best-in-class retail space available at Uptown in Cleveland's vibrant University Circle District, USA Today's #1 rated arts district in the country
- Mixed-use development featuring 200 residential units (100% occupied) with over 118,000 SF of retail, restaurant and entertainment space
- High visibility spaces on Euclid Avenue: 1,440 - 1,850 SF immediately available
- Close proximity to Case Western Reserve University, University Hospitals, Cleveland Clinic, and Little Italy
- Over 3 million visitors annually with over 1,000 new residential units in the past 10 years
- Join Planet Fitness, Chipotle, Verizon, Bibibop, Chase Bank, and many more

### UNIVERSITY CIRCLE

University Circle is a busy cultural hub with institutions like the Cleveland Natural History Museum and the Museum of Contemporary Art, a modern mirrored structure with regularly changing exhibitions. Severance Hall hosts performances by the Cleveland Orchestra, and paths wind past roses and maple trees at the Cleveland Botanical Garden. Casual college bars, ramen joints and Asian fusion eateries dot the area