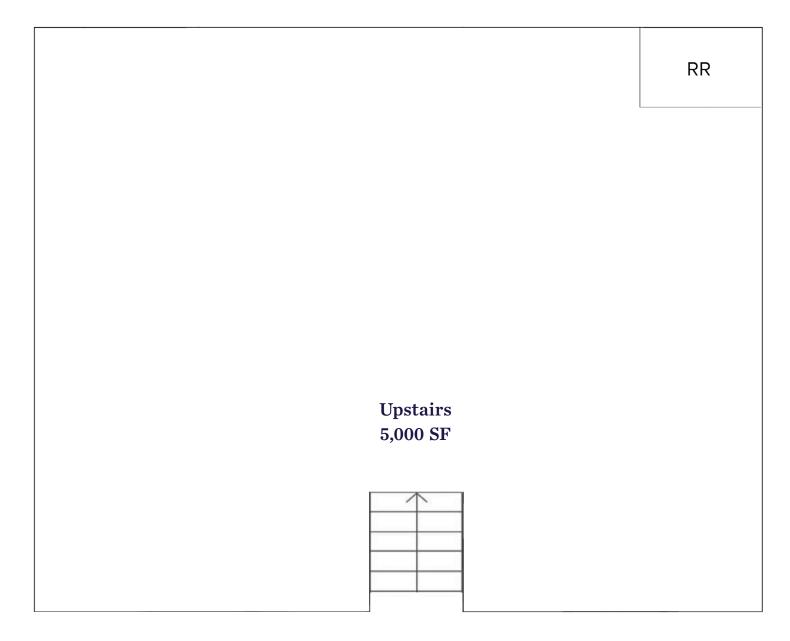

## Availability

| Suite    | Size     | Rent/Month |
|----------|----------|------------|
| 1        | 1,300 SF | \$1,500    |
| 2        | 1,300 SF | \$1,500    |
| 3        | 1,300 SF | \$1,500    |
| 4        | 1,300 SF | \$1,500    |
| Upstairs | 5,000 SF | \$5,000    |

# **Second Floor**

**Prospect Ave E** 

261,424 Population (2024 | 5 Mile)

**34.6** Median Age (2024 | 5 Mile) **121,626** Households (2024 | 5 Mile) **\$68,421** Household Income (2024 | 5 Mile) **12,538** Total Businesses (2024 | 5 Mile) **180,529** Total Employees (2024 | 5 Mile)