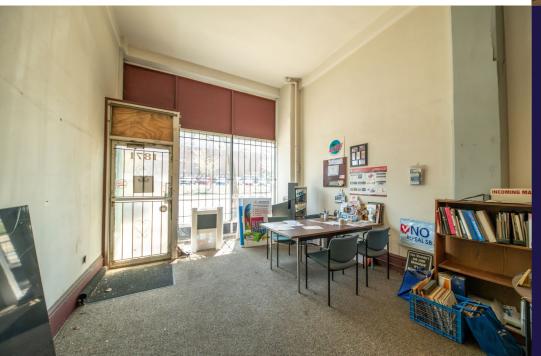

# **First Floor**

## 1867 Prospect Ave E

- Situated directly across from the Wolstein Center and just steps from Cleveland State University and Playhouse Square, this location benefits from constant foot traffic and high visibility
- Perfect for independent retailers, service providers, or professional offices seeking a street-level presence in a vibrant urban corridor
- Situated in the heart of downtown with easy access to public transit, major roadways, and a built-in customer base of students, professionals, and event-goers
- Flexible layouts can accommodate a variety of uses with functional square footage, storefront windows, and adaptable interiors ready for your customization
- 12 covered parking spaces available for tenants in rear exterior garage