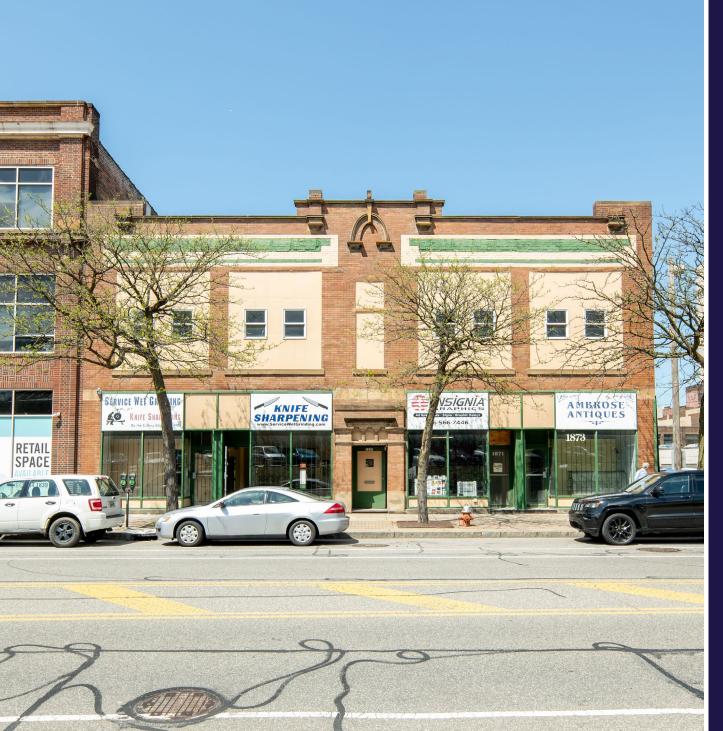

# **Prime Street-Level Space in the Heart of Downtown**

For Lease | 1867 Prospect Ave E, Cleveland, Ohio 44115

100 SF - 5,000 SF

AMBROSE

## 1867 Prospect Ave E

- Situated directly across from the Wolstein Center and just steps from Cleveland State University and Playhouse Square, this location benefits from constant foot traffic and high visibility
- Perfect for independent retailers, service providers, or professional offices seeking a street-level presence in a vibrant urban corridor
- Situated in the heart of downtown with easy access to public transit, major roadways, and a built-in customer base of students, professionals, and event-goers
- Flexible layouts can accommodate a variety of uses with functional square footage, storefront windows, and adaptable interiors ready for your customization
- 12 covered parking spaces available for tenants in rear exterior garage