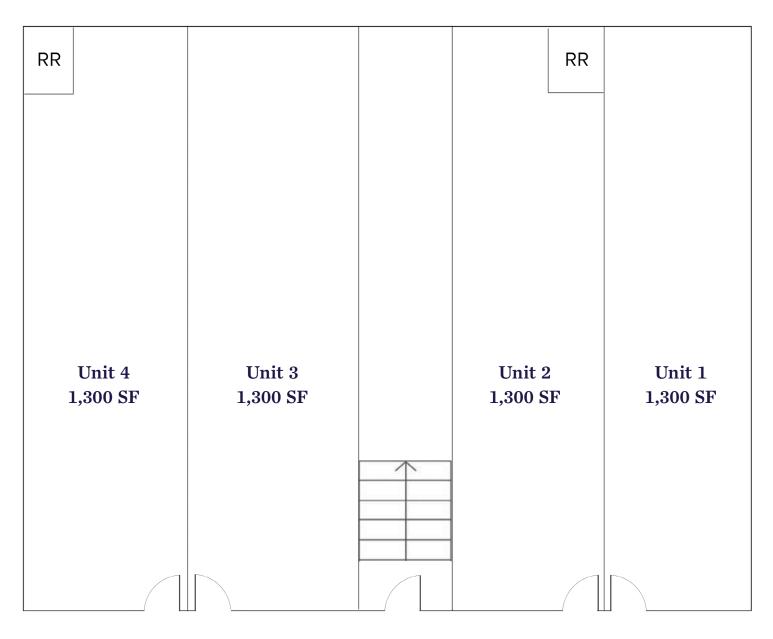

## Availability

| Suite    | Size     | Rent/Month |
|----------|----------|------------|
| 1        | 1,300 SF | \$1,500    |
| 2        | 1,300 SF | \$1,500    |
| 3        | 1,300 SF | \$1,500    |
| 4        | 1,300 SF | \$1,500    |
| Upstairs | 5,000 SF | \$5,000    |

# **First Floor**