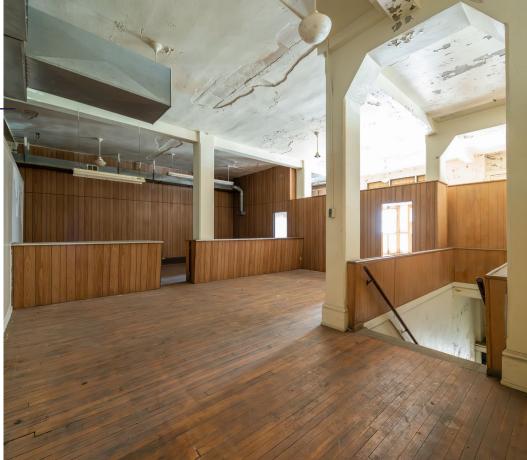

# **Second Floor**

**Prospect Ave E** 

261,424 Population (2024 | 5 Mile)

**34.6** Median Age (2024 | 5 Mile) **121,626** Households (2024 | 5 Mile) **\$68,421** Household Income (2024 | 5 Mile) **12,538** Total Businesses (2024 | 5 Mile) **180,529** Total Employees (2024 | 5 Mile)

## 1867 Prospect Ave E

- Situated directly across from the Wolstein Center and just steps from Cleveland State University and Playhouse Square, this location benefits from constant foot traffic and high visibility
- Perfect for independent retailers, service providers, or professional offices seeking a street-level presence in a vibrant urban corridor
- Situated in the heart of downtown with easy access to public transit, major roadways, and a built-in customer base of students, professionals, and event-goers
- Flexible layouts can accommodate a variety of uses with functional square footage, storefront windows, and adaptable interiors ready for your customization
- 12 covered parking spaces available for tenants in rear exterior garage