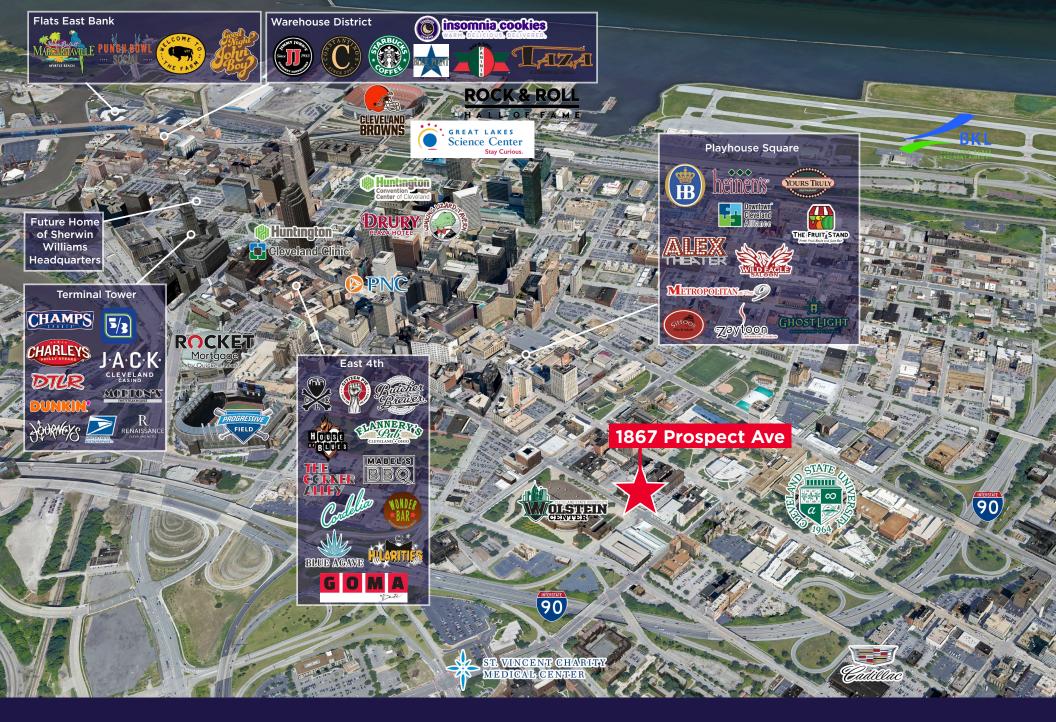

## 1867 Prospect Ave E

- Situated directly across from the Wolstein Center and just steps from Cleveland State University and Playhouse Square, this location benefits from constant foot traffic and high visibility
- Perfect for independent retailers, service providers, or professional offices seeking a street-level presence in a vibrant urban corridor
- Situated in the heart of downtown with easy access to public transit, major roadways, and a built-in customer base of students, professionals, and event-goers
- Flexible layouts can accommodate a variety of uses with functional square footage, storefront windows, and adaptable interiors ready for your customization
- 12 covered parking spaces available for tenants in rear exterior garage

### 1867 PROSPECT AVE E CLEVELAND, OHIO 44115