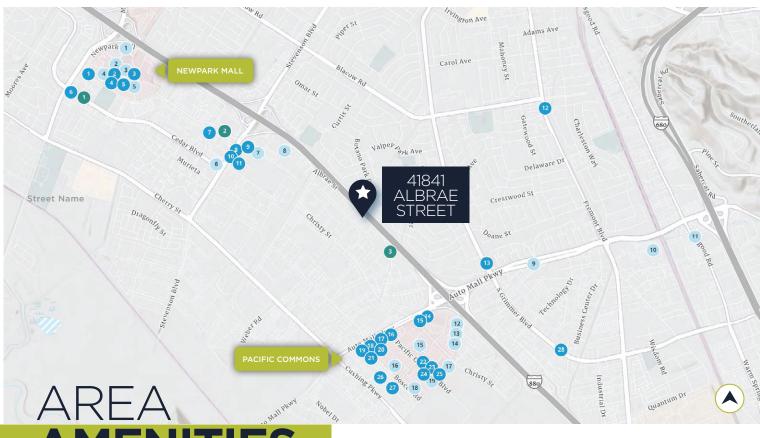

## **AMENITIES**

#### RESTAURANTS/EATERIES

- 1. Lazy Dog
- 2. Hummus Republic
- Crepe & Tea Bar
- Jack's Restaurant & Bar
- Vinum Bar
- LongMen Bay Hotpot
- 7. Isla Restaurant
- 8. I-Shanghai Delight
- 9. STIX Grill & Bar
- 10. Soo Ja Fusion Bistro
- 11. MJ Sushi
- 12. Hyderabad Dum Biryani
- 13. Falafel Corner
- 14. Dish N Dash

- 15. Market Broiler
- 16. In-N-Out Burger
- 17. Firehouse Subs
- 18. Dog Haus
- 19. HaiDiLao Hot Pot
- 20. Gen Korean BBQ
- 21. Red Hot Chilli Pepper
- 22. The Kebab Shop
- 23. ZhangFei Hot Pot
- 24. KoJa Kitchen
- 25. Mas Fuego
- 26. Pearl Bay Restaurant
- 27. Toro Sushi
- 28. Das BrewArea Amenity

#### RETAIL/RECREATION

- 1. AMC Theatre
- 2. Express
- 3. LensCrafters
- 24 Hour Fitness
- 5. Macy's
- FoodMaxx
- 7. California Billiards
- Walmart
- 9. 24 Hour Fitness
- 10. The Home Depot
- 11. Walmart
- 12. Nordstrom Rack
- 13. Burlington
- 14. Kohl's

- 15. Lowe's
- 16. Costco Wholesale
- 17. Target
- 18. Century Theatre
- 19. DICK'S Sporting Good

#### HOTELS

- 20. Chase Suite Hotel
- 21. DoubleTree by Hilton
- 22. Holiday Inn Express