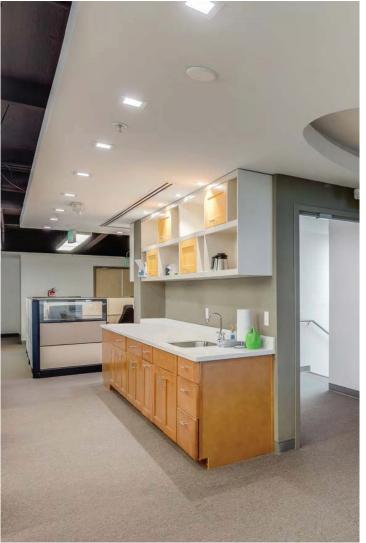

# PROPERTY HIGHLIGHTS

- Office/R&D Space
- ±4,738 SF / 2nd Floor
- Plug-and-Play
- Hwy 880 Building Signage
- New Office Improvements Throughout
- Nice Glass Line
- Call for Pricing & Touring
- Do Not Disturb Tenant