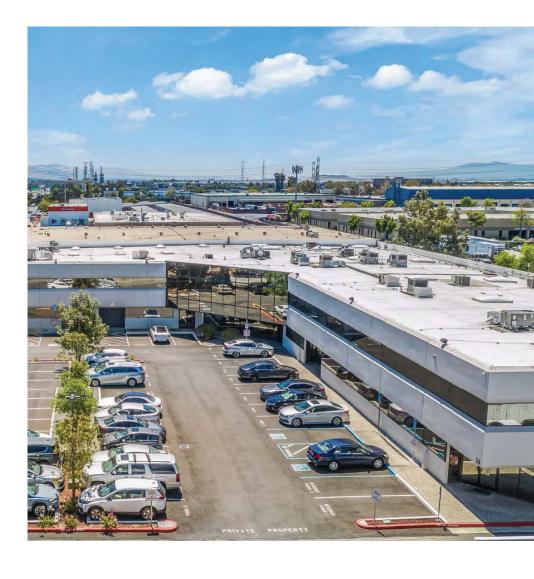

# 41841 ALBRAE STREET

FREMONT, CA

±4,738 SF OFFICE / R&D FOR LEASE

# PROPERTY HIGHLIGHTS

- Office/R&D Space
- ±4,738 SF / 2nd Floor
- Plug-and-Play
- Hwy 880 Building Signage
- New Office Improvements Throughout
- Nice Glass Line
- Call for Pricing & Touring
- Do Not Disturb Tenant