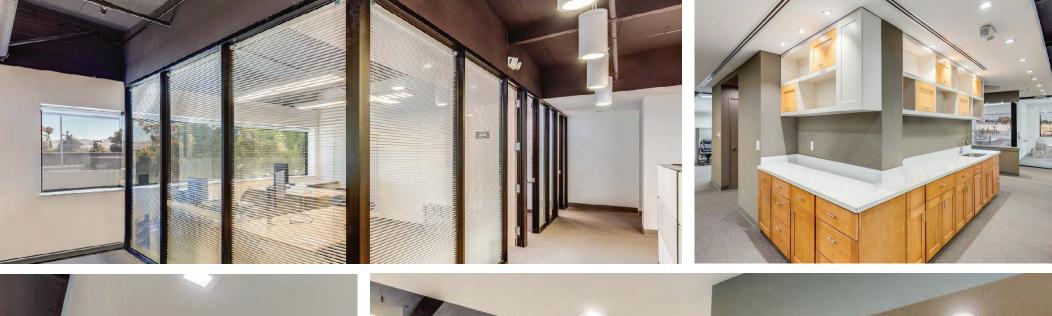

# PROPERTY HIGHLIGHTS

- Office/R&D Space
- ±4,738 SF / 2nd Floor
- Plug-and-Play
- Hwy 880 Building Signage
- New Office Improvements Throughout
- Nice Glass Line
- Call for Pricing & Touring
- Do Not Disturb Tenant