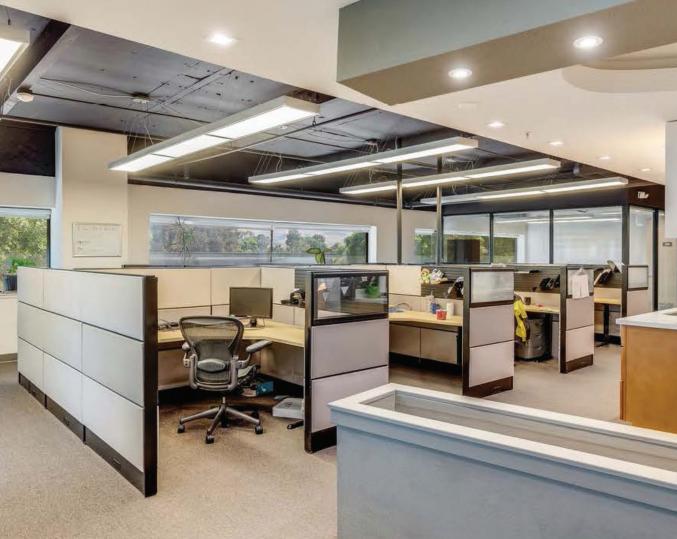

# PROPERTY HIGHLIGHTS

- Office/R&D Space
- ±4,738 SF / 2nd Floor
- Plug-and-Play
- Hwy 880 Building Signage
- New Office Improvements Throughout
- Nice Glass Line
- Call for Pricing & Touring
- Do Not Disturb Tenant

2ND FLOOR **±4,738 SF** 