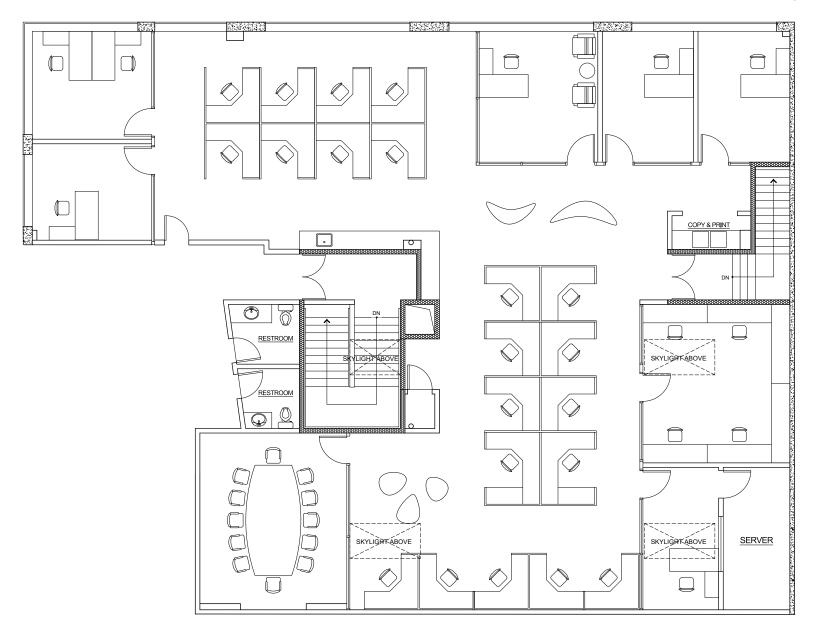

# 41841 ALBRAE STREET

FREMONT, CA

±4,738 SF OFFICE / R&D FOR LEASE

# PROPERTY HIGHLIGHTS

- Office/R&D Space
- ±4,738 SF / 2nd Floor
- Plug-and-Play
- Hwy 880 Building Signage
- New Office Improvements Throughout
- Nice Glass Line
- Call for Pricing & Touring
- Do Not Disturb Tenant







2ND FLOOR **±4,738 SF** 











## **AMENITIES**

#### RESTAURANTS/EATERIES

- 1. Lazy Dog
- 2. Hummus Republic
- Crepe & Tea Bar
- Jack's Restaurant & Bar
- Vinum Bar
- LongMen Bay Hotpot
- 7. Isla Restaurant
- 8. I-Shanghai Delight
- 9. STIX Grill & Bar
- 10. Soo Ja Fusion Bistro
- 11. MJ Sushi
- 12. Hyderabad Dum Biryani
- 13. Falafel Corner
- 14. Dish N Dash

- 15. Market Broiler
- 16. In-N-Out Burger
- 17. Firehouse Subs
- 18. Dog Haus
- 19. HaiDiLao Hot Pot
- 20. Gen Korean BBQ
- 21. Red Hot Chilli Pepper
- 22. The Kebab Shop
- 23. ZhangFei Hot Pot
- 24. KoJa Kitchen
- 25. Mas Fuego
- 26. Pearl Bay Restaurant
- 27. Toro Sushi
- 28. Das BrewArea Amenity

#### RETAIL/RECREATION

- 1. AMC Theatre
- 2. Express
- 3. LensCrafters
- 24 Hour Fitness
- 5. Macy's
- FoodMaxx
- 7. Californ