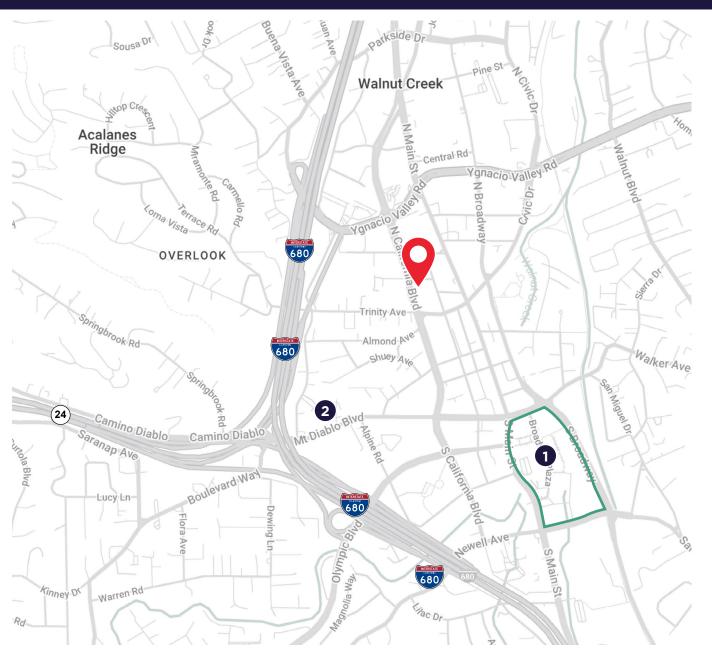

#### **GROWERS SQUARE**

At Growers Square is in the heart of the dynamic downtown Walnut Creek retail core, there is abundant street and structured parking, tenants can walk to BART, and the building has efficient rectangular shallower depth floor plates.

### Broadway Plaza

- Apple
- Boudin Bakery
- Macy's
- Nordstrom
- P.F. Chang's
- · See's Candies
- Soulcycle
- Starbucks
- Tesla
- True Food Kitchen

### 2 Downtown Walnut Creek

- Philz Coffee
- The Cheesecake Factory
- Chipotle
- Century Movie Theater
- Sauced BBQ & Spirits
- · Peet's Coffee
- Il Fornaio
- Sweetgreen
- Starbucks