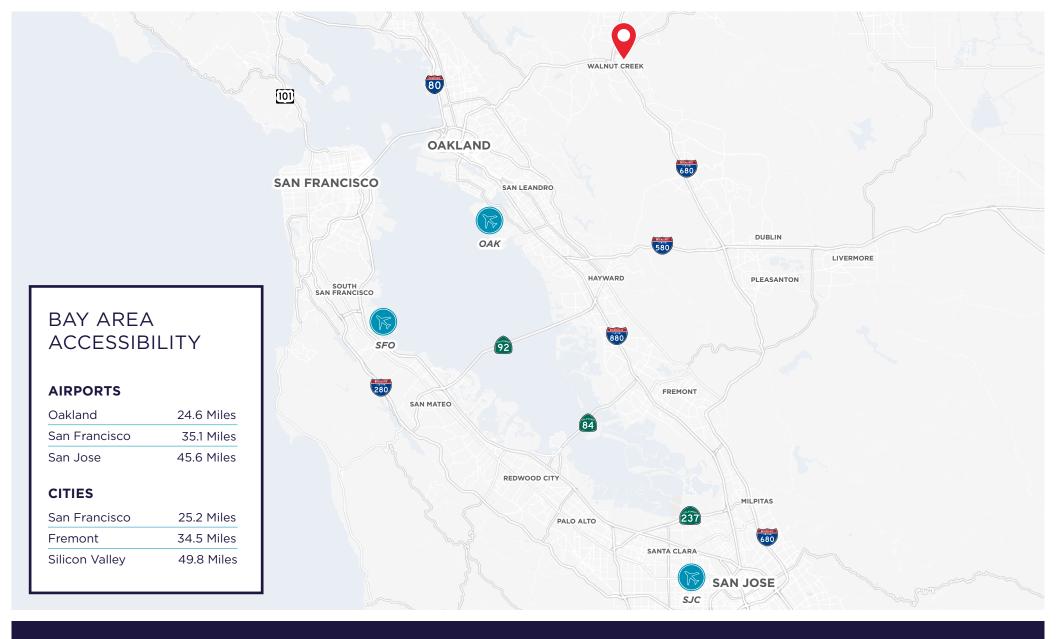

imity to New Downtown Sophisticated Urban Residential »



Within Walnut Creek's Gourmet Dining District and Adjacent to all of Walnut Creek's Dynamic Retail »



Directly Across from The Lesher Center for the Arts »



Fully Renovated and Improved Outdoor Plaza »



New Common Conference Center »



Upgraded Tenant Fitness Center »

# **1676 N CALIFORNIA BOULEVARD**



WALNUT CREEK, CA

















## **1676 N CALIFORNIA BOULEVARD**



WALNUT CREEK, CA



### Broadway Plaza

- Apple
- Boudin Bakery
- Macy's
- Nordstrom
- P.F. Chang's
- · See's Candies
- Soulcycle
- Starbucks
- Tesla
- True Food Kitchen

### 2 Downtown Walnut Creek

- Philz Coffee
- The Cheesecake Factory
- Chipotle
- Century Movie Theater
- Sauced BBQ & Spirits
- · Peet's Coffee
- Il Fornaio
- Sweetgreen
- Starbucks



#### **BRIAN LAGOMARSINO**

Executive Director +1 925 621 3858 brian.lagomarsino@cushwake.com Lic #01127659 **CHAD ARNOLD** 

Executive Director +1 925 274 2814 chad.arnold@cushwake.com Lic #02110733



1333 North California Blvd., Walnut Creek, CA 94596

cushmanwakefield.com

©2025 Cushman & Wakefield. All rights reserved. The information contained in this communication is strictly confidential. This information has been obtained from sources believed to be reliable but has not been verified. NO WARRANTY OR REPRESENTATION, EXPRESS OR IMPLIED, IS MADE AS TO THE CONDITION OF THE PROPERTY (OR PROPERTIES) REFERENCED HEREIN OR AS TO THE ACCURACY OR COMPLETENESS OF THE INFORMATION CONTAINED HEREIN, AND SAME IS SUBMITTED SUBJECT TO ERRORS, OMISSIONS, CHANGE OF PRICE, RENTAL OR OTHER CONDITIONS