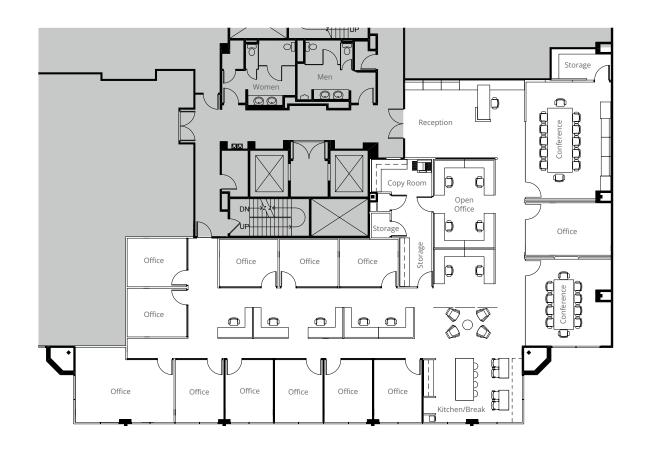

### **PROPERTY HIGHLIGHTS**

- High-end sublease in sought after Growers Square
- Contemporary build-out
- 12 Private offices
- 2 Conference rooms
- Sublease through May 21, 2027
- Parking ratio 4/1,000
- Easy access to I-680

#### **AVAILABLE SUITE**

| Suite | Size       | Comments  |
|-------|------------|-----------|
| 250   | ±6,264 RSF | Available |