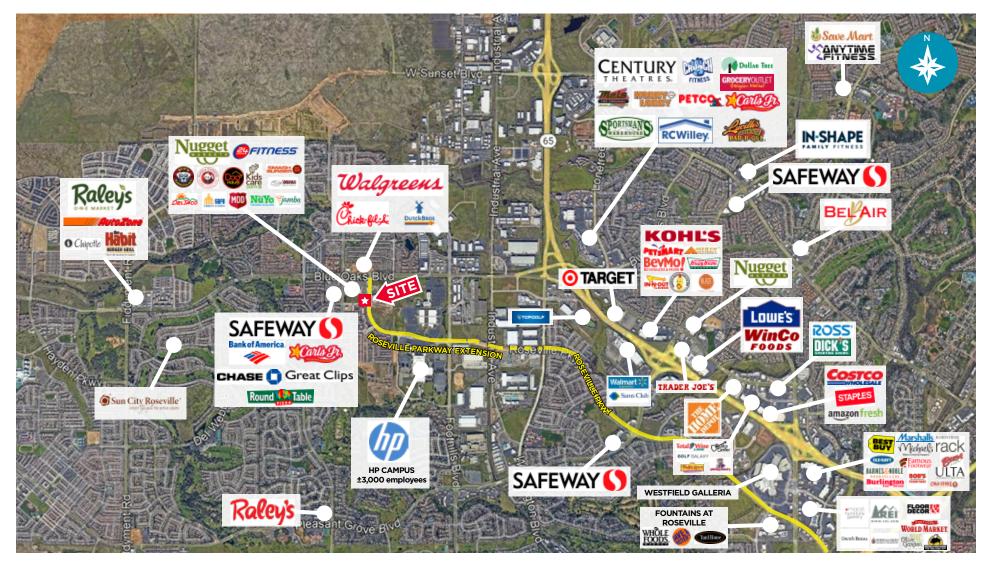

AERIAL

### **PROPERTY PROFILE**

| Location:             | NWC Roseville Pkwy. & Painted Desert Dr.<br>Roseville, CA 95747                                                                              |
|-----------------------|----------------------------------------------------------------------------------------------------------------------------------------------|
| Spaces Available:     | Shops 2 & 3<br>Up to ±9,000 SF                                                                                                               |
| Trade Area Neighbors: | Nugget Markets, Ben's Barketplace,<br>MOD Pizza, Starbucks, Sourdough<br>Bread Company, NuYo Frozen Yogurt,<br>Panda Express, Del Taco, etc. |

#### **PROPERTY HIGHLIGHTS**

An outparcel of Campus Oaks Town Center, new retail development anchored by Nugget Markets, this 38 acre center will service the surrounding neighborhood communities, as well as the numerous future housing developments. The Fiddyment Farms Specific Plan alone is expected to have ±5,195 new homes and they will be within minutes from the project site.