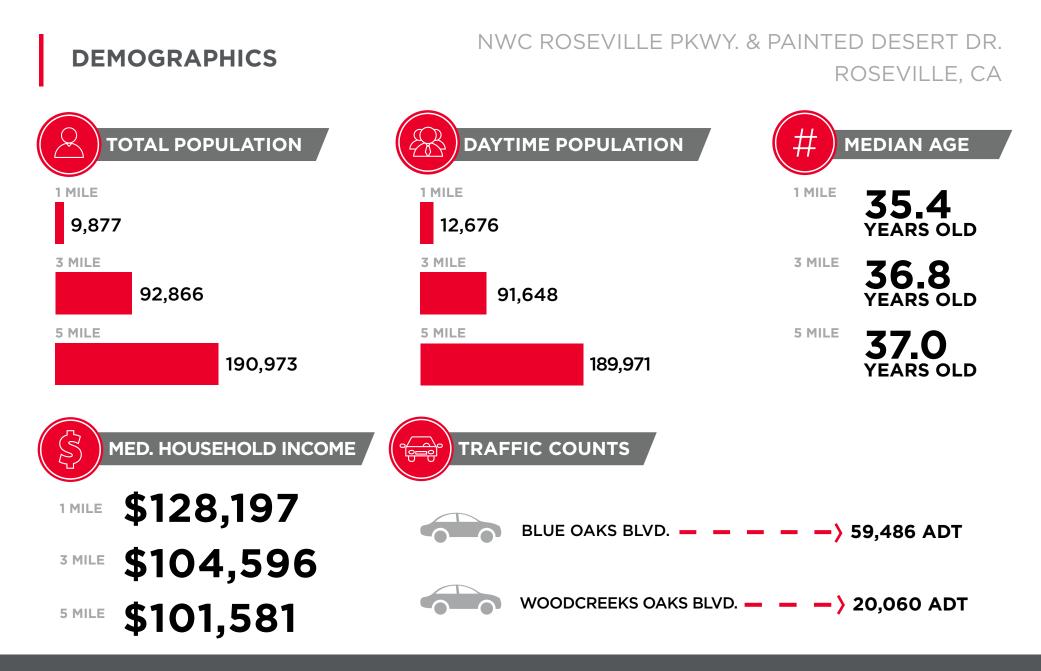

### **PROPERTY PROFILE**

| Location:             | NWC Roseville Pkwy. & Painted Desert Dr.<br>Roseville, CA 95747                                                                              |
|-----------------------|----------------------------------------------------------------------------------------------------------------------------------------------|
| Spaces Available:     | Shops 2 & 3<br>Up to ±9,000 SF                                                                                                               |
| Trade Area Neighbors: | Nugget Markets, Ben's Barketplace,<br>MOD Pizza, Starbucks, Sourdough<br>Bread Company, NuYo Frozen Yogurt,<br>Panda Express, Del Taco, etc. |