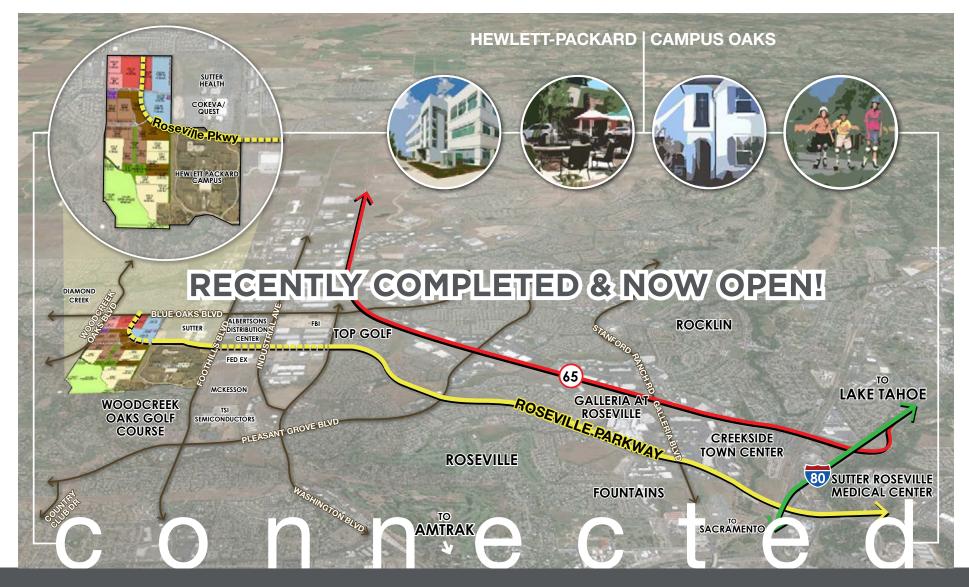

# **ROSEVILLE PKWY. EXTENSION**

Campus Oaks Town Center also sits right on the recently completed Roseville Parkway extension that now helps connect travelers from Blue Oaks Blvd through to the other end of Roseville Parkway. Many are expected to travel this route to and from their workplace once completed, to alleviate the traffic of traveling on CA-65. The extension is expected to increase the average daily traffic count of this intersection from 39,100 ADT to 89,500 ADT once the project is completed.

With both the continued housing growth of Roseville and the addition of the Roseville Parkway extension, Campus Oaks will be a highly visible, local and regional accessible, and beneficial retail center providing many services for the neighboring communities.