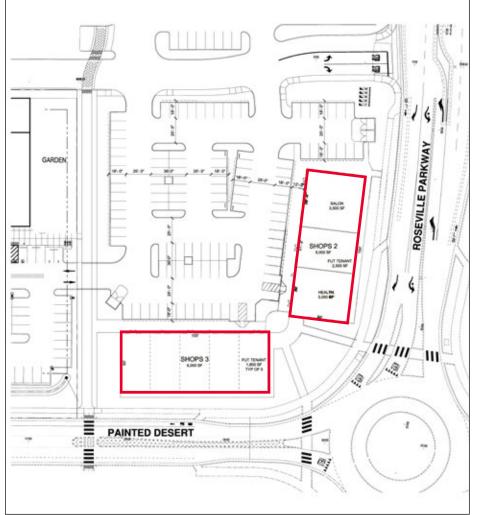

SITE PLAN

### **PROPERTY PROFILE**

| Location:             | NWC Roseville Pkwy. & Painted Desert Dr.<br>Roseville, CA 95747                                                                              |
|-----------------------|----------------------------------------------------------------------------------------------------------------------------------------------|
| Spaces Available:     | Shops 2 & 3<br>Up to ±9,000 SF                                                                                                               |
| Trade Area Neighbors: | Nugget Markets, Ben's Barketplace,<br>MOD Pizza, Starbucks, Sourdough<br>Bread Company, NuYo Frozen Yogurt,<br>Panda Express, Del Taco, etc. |