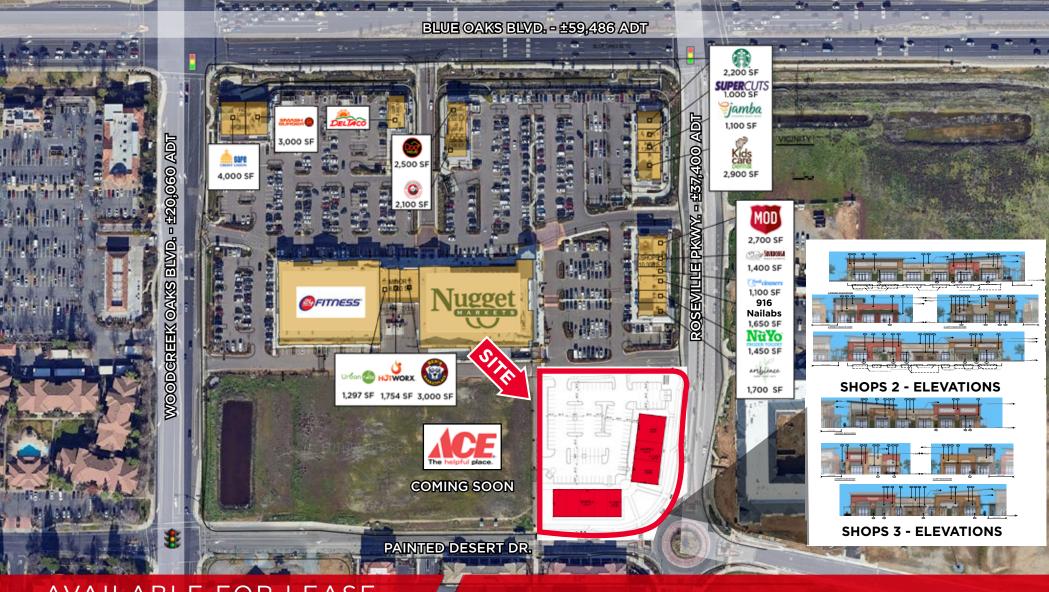

### **PROPERTY PROFILE**

| Location:             | NWC Roseville Pkwy. & Painted Desert Dr.<br>Roseville, CA 95747                                                                              |
|-----------------------|----------------------------------------------------------------------------------------------------------------------------------------------|
| Spaces Available:     | Shops 2 & 3<br>Up to ±9,000 SF                                                                                                               |
| Trade Area Neighbors: | Nugget Markets, Ben's Barketplace,<br>MOD Pizza, Starbucks, Sourdough<br>Bread Company, NuYo Frozen Yogurt,<br>Panda Express, Del Taco, etc. |

#### **PROPERTY HIGHLIGHTS**

An outparcel of Campus Oaks Town Center, new retail development anchored by Nugget Markets, this 38 acre center will service the surrounding neighborhood communities, as well as the numerous future housing developments. The Fiddyment Farms Specific Plan alone is expected to have ±5,195 new homes and they will be within minutes from the project site.

Campus Oaks Town Center also sits right on the recently completed Roseville Parkway extension that now helps connect travelers from Blue Oaks Blvd through to the other end of Roseville Parkway. Many are expected to travel this route to and from their workplace once completed, to alleviate the traffic of traveling on CA-65. The extension is expected to increase the average daily traffic count of this intersection from 39,100 ADT to 89,500 ADT once the project is completed.

AERIAL