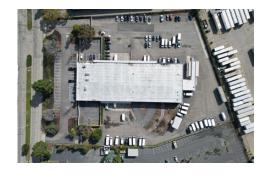

## 33,411 SF on 4.33 Acres

## 8455 PARDEE DRIVE OAKLAND, CA 94621

#### PROLOGIS OAKLAND AIRPORT

- 0.8 Miles from the Oakland International Airport
- 7.8 Miles from the Port of Oakland

#### **Property Features**

| Available Space    | 33,411 SF                                            |
|--------------------|------------------------------------------------------|
| Office SF          | 5,616 SF                                             |
| Clear Height       | 19-20'                                               |
| Column Spacing     | 55.5' x 25'                                          |
| Dock Doors         | 12                                                   |
| Drive-in Doors     | 7                                                    |
| Car Parking Spaces | 58                                                   |
| Electrical Service | 1) 1,000 amps @ 208 Volts<br>2) 600 amps @ 480 Volts |
| EV Infrastructure  | Multiple Plug-In Locations<br>Inside Building        |
| Available Date     | September 2025                                       |
|                    |                                                      |