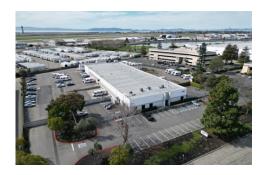

## 33,411 SF on 4.33 Acres

## 8455 PARDEE DRIVE OAKLAND, CA 94621

#### PROLOGIS OAKLAND AIRPORT

- 0.8 Miles from the Oakland International Airport
- 7.8 Miles from the Port of Oakland

#### **Property Features**

| Available Space    | 33,411 SF                                            |
|--------------------|------------------------------------------------------|
| Office SF          | 5,616 SF                                             |
| Clear Height       | 19-20'                                               |
| Column Spacing     | 55.5' x 25'                                          |
| Dock Doors         | 12                                                   |
| Drive-in Doors     | 7                                                    |
| Car Parking Spaces | 58                                                   |
| Electrical Service | 1) 1,000 amps @ 208 Volts<br>2) 600 amps @ 480 Volts |
| EV Infrastructure  | Multiple Plug-In Locations<br>Inside Building        |
| Available Date     | September 2025                                       |
|                    |                                                      |