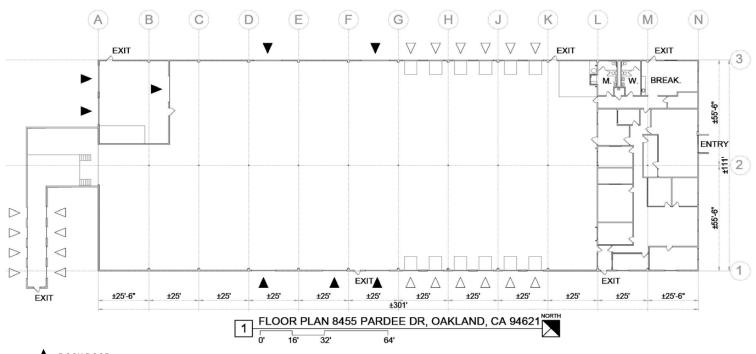

#### **Property Features**

| Available Space    | 33,411 SF                                            |
|--------------------|------------------------------------------------------|
| Office SF          | 5,616 SF                                             |
| Clear Height       | 19-20'                                               |
| Column Spacing     | 55.5' x 25'                                          |
| Dock Doors         | 12                                                   |
| Drive-in Doors     | 7                                                    |
| Car Parking Spaces | 58                                                   |
| Electrical Service | 1) 1,000 amps @ 208 Volts<br>2) 600 amps @ 480 Volts |
| EV Infrastructure  | Multiple Plug-In Locations<br>Inside Building        |
| Available Date     | September 2025                                       |
|                    |                                                      |

# Unlock the full potential of your warehouse with one strategic, single-source partner.

▲ DOCK DOOR

∧ DRIVE-IN DOCK DOOR