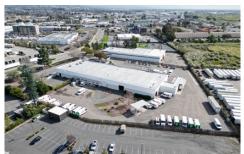

## 33,411 SF on 4.33 Acres

## 8455 PARDEE DRIVE OAKLAND, CA 94621

#### PROLOGIS OAKLAND AIRPORT

- 0.8 Miles from the Oakland International Airport
- 7.8 Miles from the Port of Oakland

#### **Property Features**

| Available Space    | 33,411 SF                                            |
|--------------------|------------------------------------------------------|
| Office SF          | 5,616 SF                                             |
| Clear Height       | 19-20'                                               |
| Column Spacing     | 55.5' x 25'                                          |
| Dock Doors         | 12                                                   |
| Drive-in Doors     | 7                                                    |
| Car Parking Spaces | 58                                                   |
| Electrical Service | 1) 1,000 amps @ 208 Volts<br>2) 600 amps @ 480 Volts |
| EV Infrastructure  | Multiple Plug-In Locations<br>Inside Building        |
| Available Date     | September 2025                                       |
|                    |                                                      |