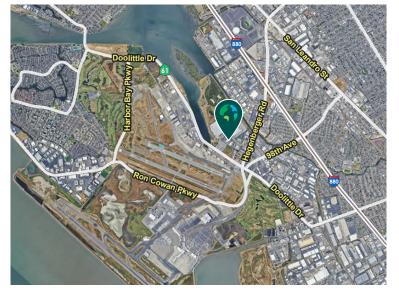

#### PROLOGIS OAKLAND AIRPORT

- 0.8 Miles from the Oakland International Airport
- 7.8 Miles from the Port of Oakland