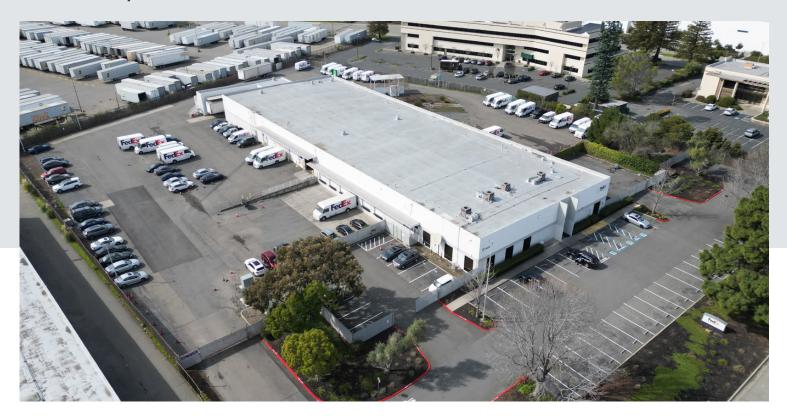

## 33,411 SF on 4.33 Acres

## 8455 PARDEE DRIVE OAKLAND, CA 94621

#### **Property Features**

| Available Space    | 33,411 SF                                            |
|--------------------|------------------------------------------------------|
| Office SF          | 5,616 SF                                             |
| Clear Height       | 19-20'                                               |
| Column Spacing     | 55.5' x 25'                                          |
| Dock Doors         | 12                                                   |
| Drive-in Doors     | 7                                                    |
| Car Parking Spaces | 58                                                   |
| Electrical Service | 1) 1,000 amps @ 208 Volts<br>2) 600 amps @ 480 Volts |
| EV Infrastructure  | Multiple Plug-In Locations<br>Inside Building        |
| Available Date     | September 2025                                       |
|                    |                                                      |