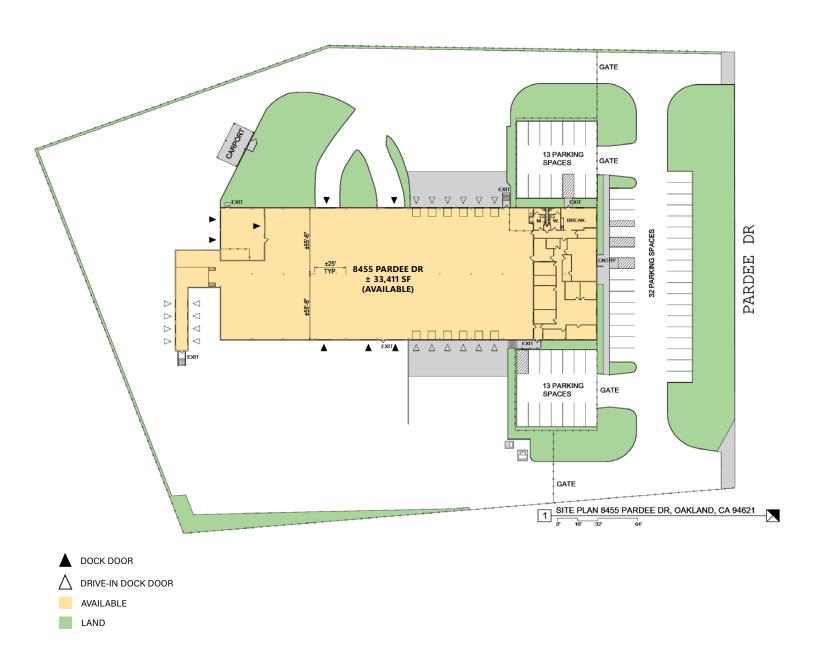

## 33,411 SF on 4.33 Acres

#### **Property Features**

| Available Space    | 33,411 SF                                            |
|--------------------|------------------------------------------------------|
| Office SF          | 5,616 SF                                             |
| Clear Height       | 19-20'                                               |
| Column Spacing     | 55.5' x 25'                                          |
| Dock Doors         | 12                                                   |
| Drive-in Doors     | 7                                                    |
| Car Parking Spaces | 58                                                   |
| Electrical Service | 1) 1,000 amps @ 208 Volts<br>2) 600 amps @ 480 Volts |
| EV Infrastructure  | Multiple Plug-In Locations<br>Inside Building        |
| Available Date     | September 2025                                       |
|                    |                                                      |

# Unlock the full potential of your warehouse with one strategic, single-source partner.

▲ DOCK DOOR

∧ DRIVE-IN DOCK DOOR