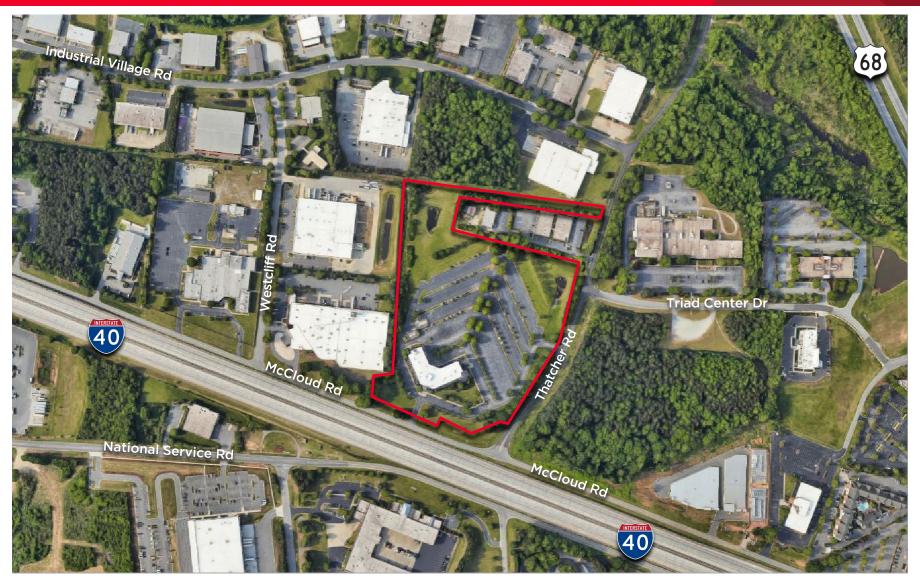

Greensboro, NC 27409

### **Property Highlights**

131,975 +/- SF Class A Office Building

- Potential for full building availability
- Built in 1996
- 18.23 Acres
- On-site security