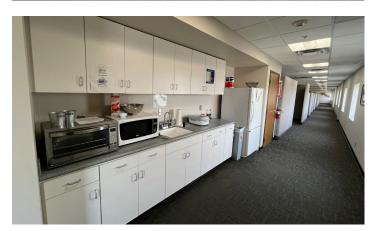

Positioned in a well-maintained, professional office park, this space offers a modern, collaborative work environment with high-quality furnishings, private offices, conference rooms, and open workspaces. The proximity to KCI Airport, major highways, and a strong labor pool makes this an excellent option for companies seeking both convenience and efficiency. With abundant parking, high-speed connectivity, and nearby amenities, this location ensures both employee satisfaction and business productivity.

- Lease term expires August 2, 2035
- Fully furnished 16,689 SF 2nd floor office space move-in ready!
- Turnkey setup with private offices, kitchenette, conference rooms, and open workspace
- Sublease rate: \$10.00 PSF full service gross
- Ample parking for employees and visitors
- Secure, gated parking
- Strategic location near I-29 and KCI Airport for seamless connectivity
- Nearby amenities including dining, hotels, and business services