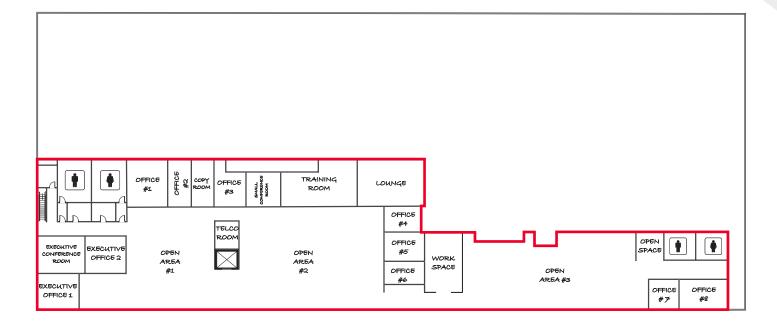

sfaction and business productivity.

- Lease term expires August 2, 2035
- Fully furnished 16,689 SF 2nd floor office space move-in ready!
- Turnkey setup with private offices, kitchenette, conference rooms, and open workspace
- Sublease rate: \$10.00 PSF full service gross
- Ample parking for employees and visitors
- Secure, gated parking
- Strategic location near I-29 and KCI Airport for seamless connectivity
- Nearby amenities including dining, hotels, and business services

This is a rare opportunity to lease a high-quality, furnished office space in Kansas City's thriving Northland market. Don't miss the chance to position your business in a prime location with minimal upfront investment.

### FOR SUBLEASE 10828 NW Airworld Drive | Kansas City, MO





















### Floor Plan



#### Contact

LEONARD POPPLEWELL Director +1 913 709 3623 leonard.popplewell@cushwake.com 4600 Madison Avenue, Suite 800 Kansas City, MO 64112 Main +1 816 221 2200 Fax +1 913 273 1398



### Location Aerial



#### Contact

LEONARD POPPLEWELL Director +1 913 709 3623 leonard.popplewell@cushwake.com 4600 Madison Avenue, Suite 800 Kansas City, MO 64112 Main +1 816 221 2200 Fax +1 913 273 1398

#### DISCLAIMER

©2025 Cushman & Wakefield. All rights reserved. This information has been obtained from sources believed to be reliable but has not been verified. NO WARRANTY OR REPRESENTATION, EXPRESS OR IMPLIED, IS MADE AS TO THE CONDITION OF THE PROPERTY (OR PROPERTIES) REFERENCED HEREIN OR AS TO THE ACCURACY OR COMPLETENESS OF THE INFORMATION CONTAINED HEREIN, AND SAME IS SUBMITTED SUBJECT TO ER