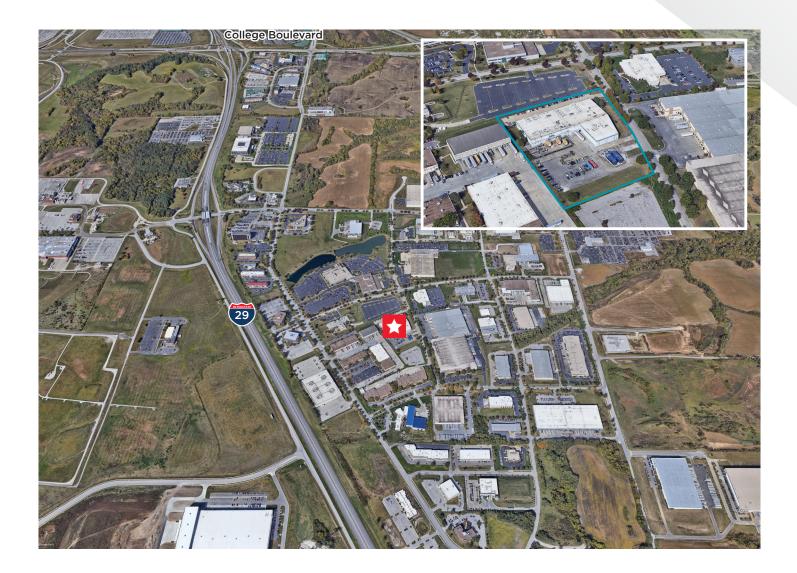

d open workspace
- Sublease rate: \$10.00 PSF full service gross
- Ample parking for employees and visitors
- Secure, gated parking
- Strategic location near I-29 and KCI Airport for seamless connectivity
- Nearby amenities including dining, hotels, and business services

This is a rare opportunity to lease a high-quality, furnished office space in Kansas City's thriving Northland market. Don't miss the chance to position your business in a prime location with minimal upfront investment.

### FOR SUBLEASE 10828 NW Airworld Drive | Kansas City, MO





















### Floor Plan



#### Contact

LEONARD POPPLEWELL Director +1 913 709 3623 leonard.popplewell@cushwake.com 4600 Madison Avenue, Suite 800 Kansas City, MO 64112 Main +1 816 221 2200 Fax +1 913 273 1398



### Location Aerial



#### Contact

LEONARD POPPLEWELL Director +1 913 709 3623 leonard.popplewell@cushwake.com 4600 Madison Avenue, Suite 800 Kansas City, MO 64112 Main +1 816 221 2200 Fax +1 913 273 1398

#### DISCLAIMER

©2025 Cushman & Wakefield. All rights reserved. This information has been obtained from sources believed to be reliable but has not been verified. NO WARRANTY OR REPRESENTATION, EXPRESS OR IMPLIED, IS MADE AS TO THE CONDITION OF THE PROPERTY (OR PROPERTIES) REFERENCED HEREIN OR AS TO THE ACCURACY OR COMPLETENESS OF THE INFORMATION CONTAINED HEREIN, AND SAME IS SUBMITTED SUBJECT TO ERRORS, OMISSIONS, CHANGE OF PRICE, RENTAL OR OTHER CONDITIONS, WITHDRAWAL WITHOUT NOTICE, AND TO ANY SPECIAL LISTING CONDITIONS IMPOSED BY THE PROPERTY OWNER(S). ANY PROJECTIONS, OPINIONS OR ESTIMATES ARE SUBJEC