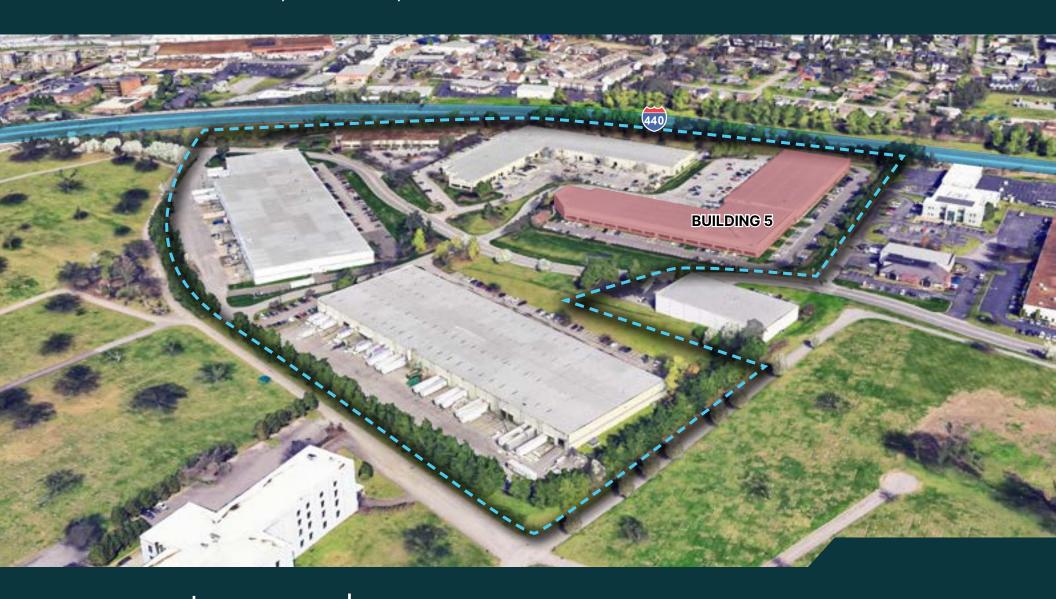

## **FOUR-FORTY BUSINESS PARK**

696 Melrose Avenue, Nashville, TN 37211

Building 5 18,621 SF Office

## Building Features

Total Building SF: 137,479

Total Available SF: 18,621

100% Office

24 Private Offices

5 Conference Rooms

2,000 SF Raised Floor Data Center

Parking Ratio: 2.5/1,000