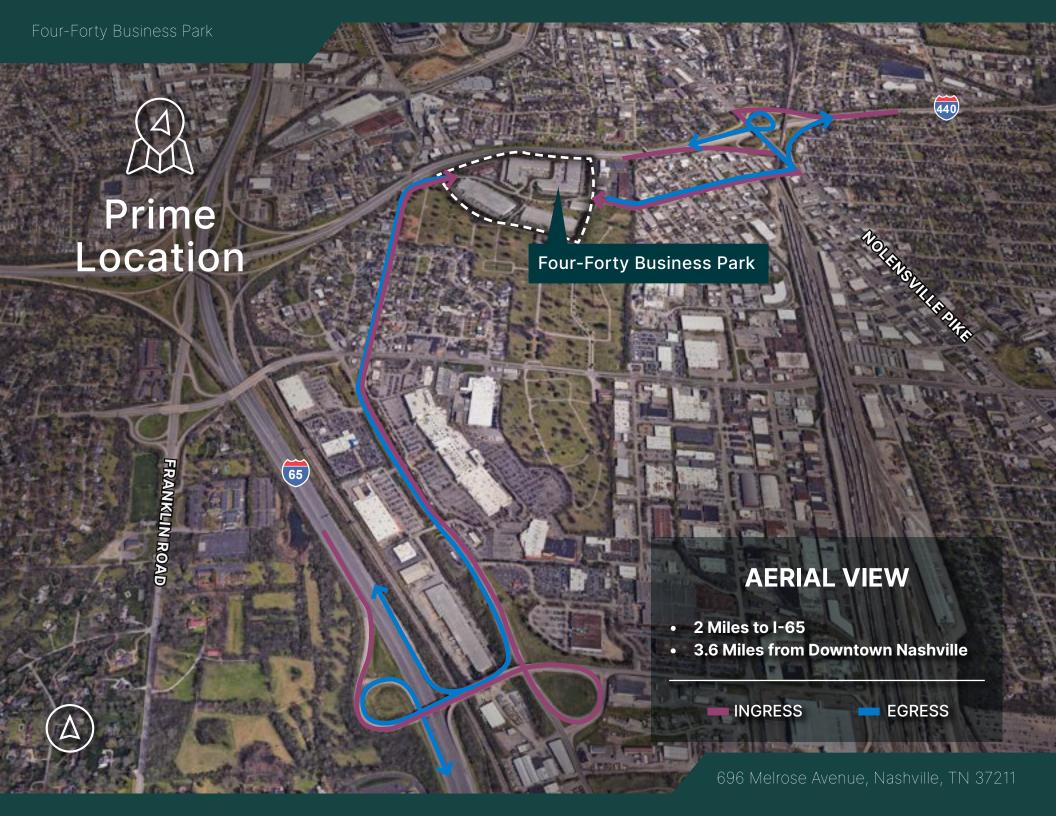

## **FOUR-FORTY BUSINESS PARK**

696 Melrose Avenue, Nashville, TN 37211

Building 5 18,621 SF Office