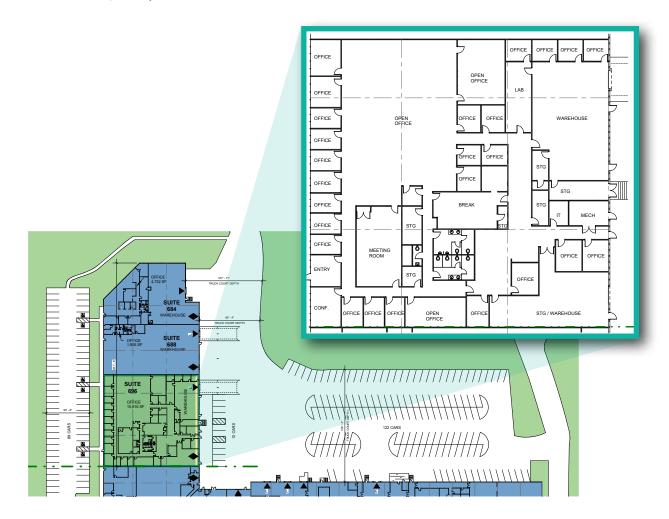

## **FLOOR PLAN**

Building 5 | Suite 696

For More Information, Contact:

Hayes McWilliams
Director
615 424 1707
hayes.mcwilliams@cushwake.com

Henry Sherer Associate 615 301 2874 henry.sherer@cushwake.com

Jim Neswold 847 571 0592 jneswold@prologis.com

## Building Features

Total Building SF: 137,479

Total Available SF: 18,621

100% Office

24 Private Offices

5 Conference Rooms

2,000 SF Raised Floor Data Center

Parking Ratio: 2.5/1,000