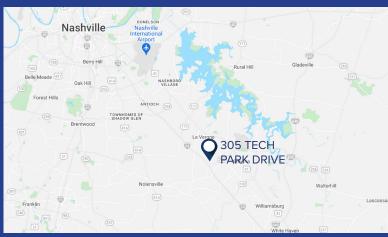

## **DRIVE-TIMES TO** POINTS OF INTEREST

2 MINUTE Drive to I-24

30 MINUTE Drive to Nashville International Airport

35 MINUTE Drive to **GM** Assembly Plant

20 MINUTE Drive to I-840

- Excellent I-24 access, located directly adjacent to the park
- Unmatched access with less than 15 miles to the I-65 & I-40 interchange
- 30-minute drive to downtown Nashville
- Tenants can enjoy the nearby amenities on Sam Ridley Parkway just 2 miles away