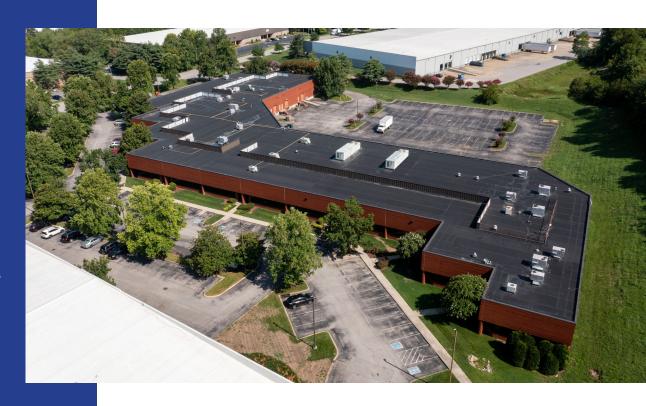

## 305 TECH PARK DRIVE

MASTER PLANNED BUSINESS PARK

LA VERGNE, TN 37086 30,240 SF AVAILABLE FOR LEASE

(Adjacent to I-24 East La Vergne, TN)

## TECH PARK OVERVIEW

Tech Park is located in the heart of Nashville's hottest industrial submarket, the Southeast. The landlord's ownership within this master planned park currently consists of 7 buildings totaling 918,304 SF.