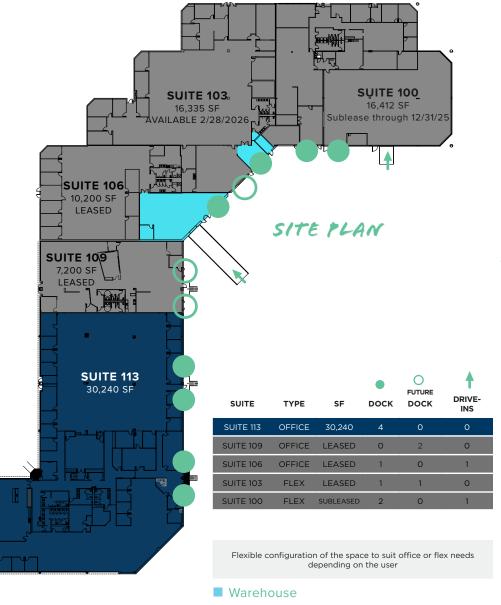

## 30,240 SF Available for Lease:

- Flexible configuration to suit office, air-conditioned lab/work space, or warehouse needs depending on the user
- Breakrooms
- Dock Door access to all Suites
- 18' clear height in the warehouse
- 270 Passenger vehicle parking spaces