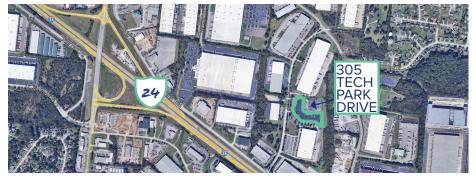

## **DRIVE-TIMES TO** POINTS OF INTEREST

2 MINUTE Drive to I-24

30 MINUTE Drive to Nashville International Airport

35 MINUTE Drive to **GM** Assembly Plant

20 MINUTE Drive to I-840

- Excellent I-24 access, located directly adjacent to the park
- Unmatched access with less than 15 miles to the I-65 & I-40 interchange
- 30-minute drive to downtown Nashville
- Tenants can enjoy the nearby amenities on Sam Ridley Parkway just 2 miles away