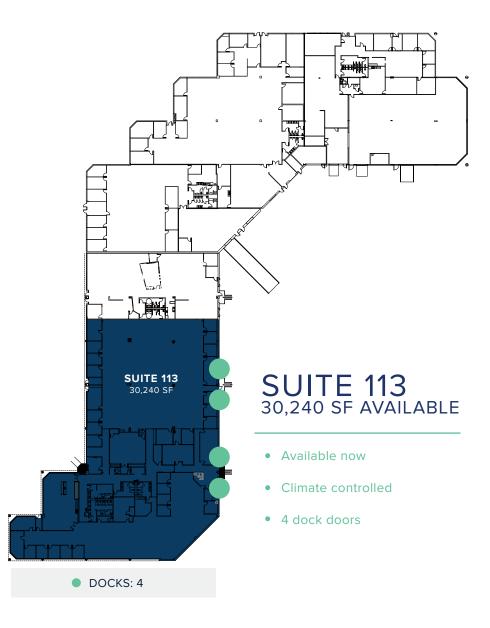

## 30,240 SF Available for Lease:

- Flexible configuration to suit office, air-conditioned lab/work space, or warehouse needs depending on the user
- Breakrooms
- Dock Door access to all Suites
- 18' clear height in the warehouse
- 270 Passenger vehicle parking spaces