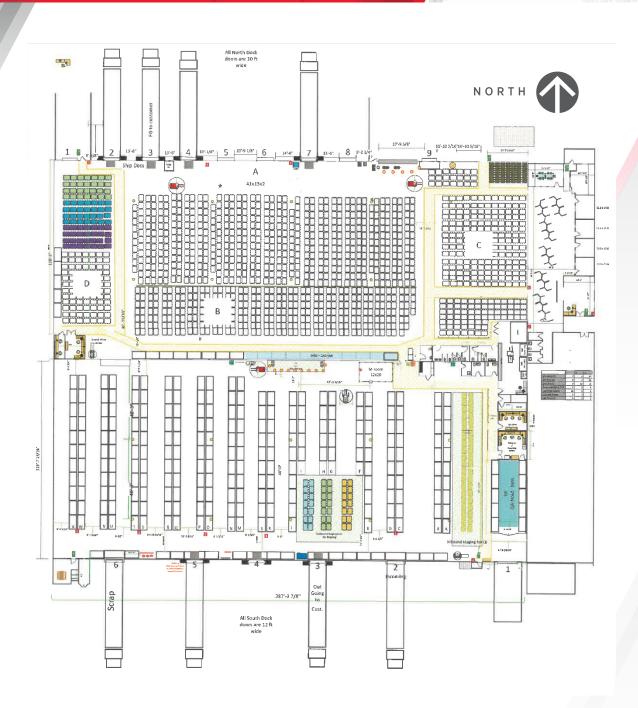

### **Property Highlights**

- Lease Expiry: 11/30/2031
- Rent: NNN negotiable
- Space Available: 80,641 SF
- 100% Air-conditioned space
- Ready for occupancy July 1, 2025
- · Lower than market asking rate
- · Grade level and dock served
- Racks can stay