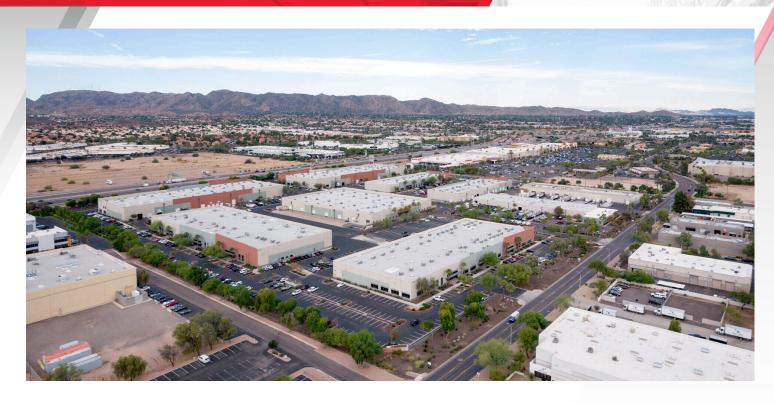

### **Property Highlights**

- Lease Expiry: 11/30/2031
- Rent: NNN negotiable
- Space Available: 80,641 SF
- 100% Air-conditioned space
- Ready for occupancy July 1, 2025
- · Lower than market asking rate
- · Grade level and dock served
- Racks can stay