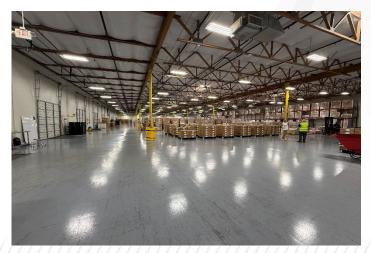

### **Property Highlights**

- Lease Expiry: 11/30/2031
- Rent: NNN negotiable
- Space Available: 80,641 SF
- 100% Air-conditioned space
- Ready for occupancy July 1, 2025
- · Lower than market asking rate
- · Grade level and dock served
- Racks can stay