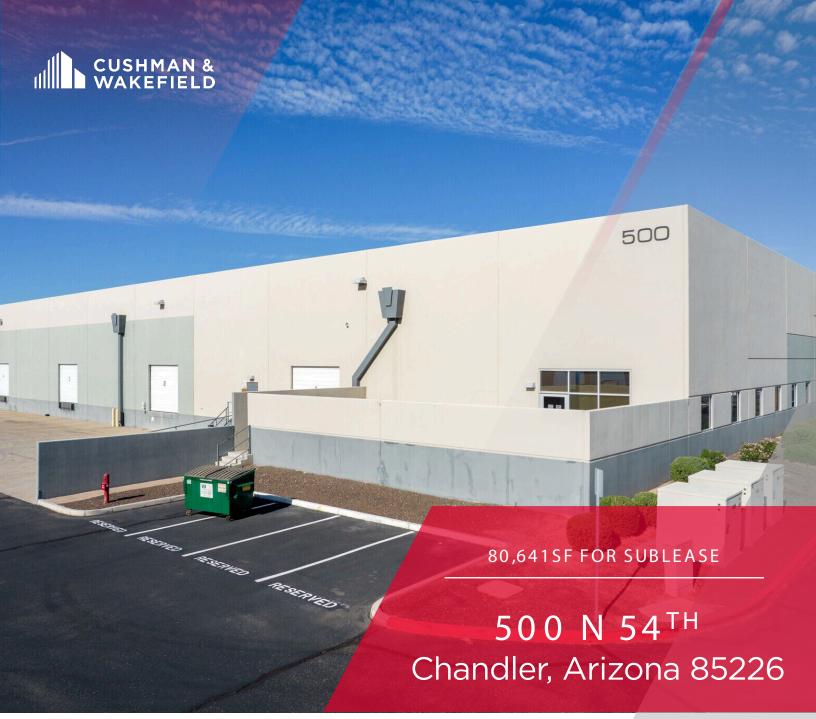

# FOR SUBLEASE 500 N 54 TH

Chandler, Arizona 85226

## 500 N 54<sup>TH</sup>

Chandler, Arizona 85226

### **Property Highlights**

- Lease Expiry: 11/30/2031
- Rent: NNN negotiable
- Space Available: 80,641 SF
- 100% Air-conditioned space
- Ready for occupancy July 1, 2025
- · Lower than market asking rate
- · Grade level and dock served
- Racks can stay