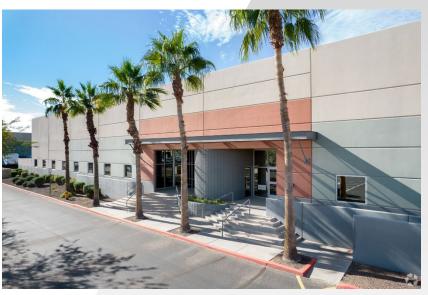

### **Property Highlights**

- Lease Expiry: 11/30/2031
- Rent: NNN negotiable
- Space Available: 80,641 SF
- 100% Air-conditioned space
- Ready for occupancy July 1, 2025
- · Lower than market asking rate
- · Grade level and dock served
- Racks can stay