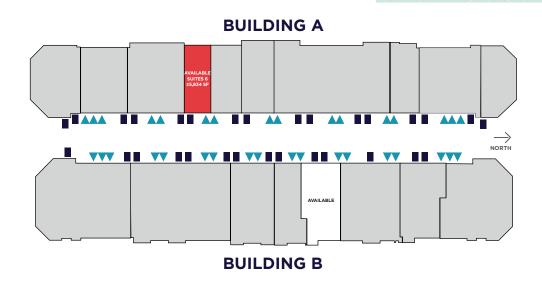

# **FLOOR PLAN**

BUILDING A SUITE 6 | ±5,834 SF







### Building A | Suite 6

Available: ±5,834 SF

Office: ±1,163 SF

Clear height: 24'

Building depth: 125'

Evaporative cooling

ESFR sprinklers

One (1) truck well; One (1) grade level door

Available: Now

# **FLOOR PLAN**

BUILDING B SUITE 11 | ±9,155 SF





## Building B | Suite 11

|  | Available:      | ±9,155 SF |
|--|-----------------|-----------|
|  | Office:         | 2,074 SF  |
|  | Warehouse:      | 7,081 SF  |
|  | Clear height:   | 24'       |
|  | Building depth: | 125'      |
|  |                 |           |

| 2 dock high                                      |  |  |
|--------------------------------------------------|--|--|
| 1 Grade                                          |  |  |
| Evaporative cooling                              |  |  |
| ESFR sprinklers