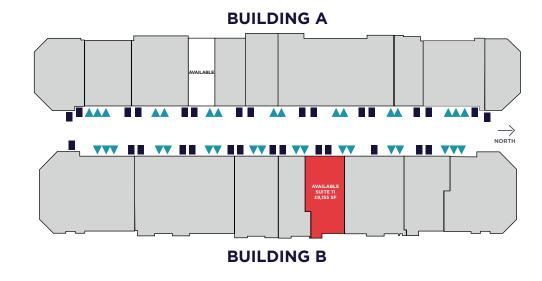

# **FLOOR PLAN**

BUILDING A SUITE 6 | ±5,834 SF

### Building A | Suite 6

Available: ±5,834 SF

Office: ±1,163 SF

Clear height: 24'

Building depth: 125'

Evaporative cooling

ESFR sprinklers

One (1) truck well; One (1) grade level door

# **FLOOR PLAN**

BUILDING B SUITE 11 | ±9,155 SF

## Building B | Suite 11

|  | Available:      | ±9,155 SF |
|--|-----------------|-----------|
|  | Office:         | 2,074 SF  |
|  | Warehouse:      | 7,081 SF  |
|  | Clear height:   | 24'       |
|  | Building depth: | 125'      |
|  |                 |           |

| 2 dock high                                      |  |  |
|--------------------------------------------------|--|--|
| 1 Grade                                          |  |  |
| Evaporative cooling                              |  |  |
| ESFR sprinklers                                  |  |  |
| Two (2) truck wells;<br>One (1) grade level door |  |  |
| Available: Now                                   |  |  |