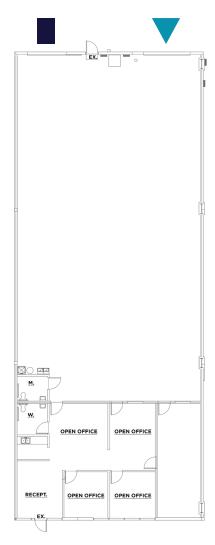

# **FLOOR PLAN**

BUILDING A SUITE 6 | ±5,834 SF

### Building A | Suite 6

Available: ±5,834 SF

Office: ±1,163 SF

Clear height: 24'

Building depth: 125'

Evaporative cooling

ESFR sprinklers

One (1) truck well; One (1) grade level door