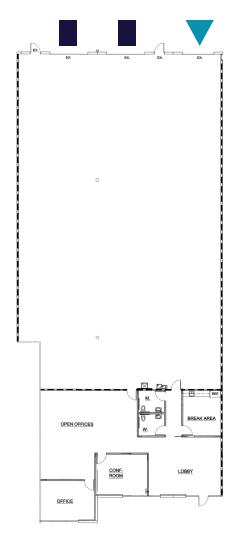

# **FLOOR PLAN**

BUILDING B SUITE 11 | ±9,155 SF

## Building B | Suite 11

|  | Available:      | ±9,155 SF |
|--|-----------------|-----------|
|  | Office:         | 2,074 SF  |
|  | Warehouse:      | 7,081 SF  |
|  | Clear height:   | 24'       |
|  | Building depth: | 125'      |
|  |                 |           |

| 2 dock high                                      |  |  |
|--------------------------------------------------|--|--|
| 1 Grade                                          |  |  |
| Evaporative cooling                              |  |  |
| ESFR sprinklers                                  |  |  |
| Two (2) truck wells;<br>One (1) grade level door |  |  |
| Available: Now                                   |  |  |