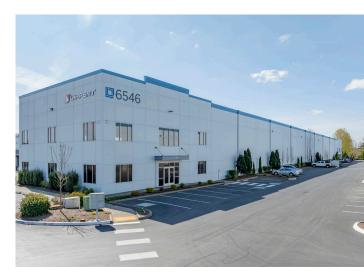

# 6546 20TH STREET E, FIFE, WA

# Juli 2 3 3 7 1 5 46

### 50,000 SF - 129,000 SF | SUBLEASE

**Connor Cree** Executive Director

Executive Director +1 206 521 0289 connor.cree@cushwake.com

# **HIGHLIGHTS & PLAN**

- 50,000 SF 129,000 SF (minimal office)
- 30 DH & 2 GL
- Available Now
- ESFR Sprinkler
- 32' Clear Height
- Short & long term deals considered
- Flexible demise options
- \$0.77/SF, Blended + NNN





## **PROPERTY LOCATION**





©2025 Cushman & Wakefield. All rights reserved. The information contained in this communication is strictly confidential. This information has been obtained from sources believed to be reliable but has not been verified. NO WARRANTY OR REPRESENTATION, EXPRESS OR IMPLIED, IS MADE AS TO THE CONDITION OF THE PROPERTY (OR PROPERTIES) REFERENCED HEREIN OR AS TO THE ACCURACY OR COMPLETENESS OF THE INFORMATION CONTAINED HEREIN, AND SAME IS SUBMITTED SUBJECT TO ERRORS, OMISSIONS, CHANGE OF PRICE, RENTAL OR OTHER CONDITIONS, WITHDRAWAL WITHOUT NOTICE, AND TO ANY SPECIAL LISTING CONDITIONS INPOSED BY THE PROPERTY OWNER(S). ANY PROJECTIONS, OPINIONS OR ESTIMATES ARE SUBJECT TO UNCERTAINTY AND DO NOT SIGNIFY CURRENT OR FUTURE PROPERTY PERFORMANCE.