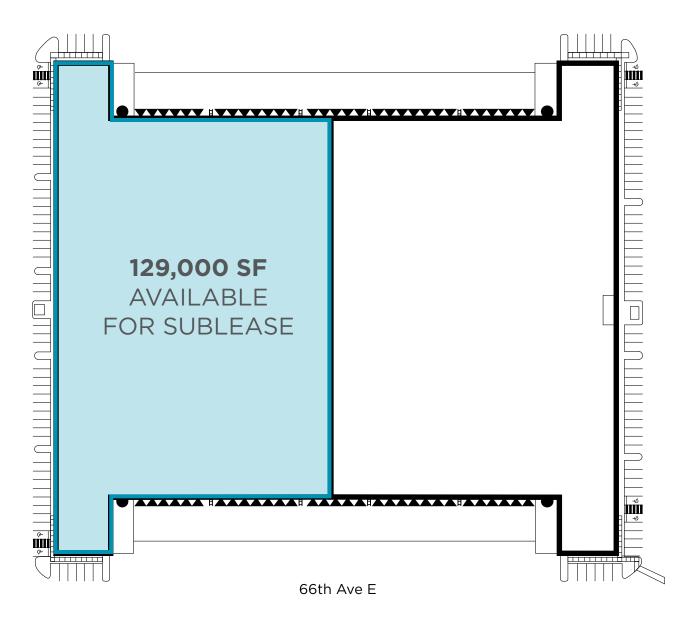

### 50,000 SF - 129,000 SF | SUBLEASE

**Connor Cree** Executive Director

Executive Director +1 206 521 0289 connor.cree@cushwake.com

# **HIGHLIGHTS & PLAN**

- 50,000 SF 129,000 SF (minimal office)
- 30 DH & 2 GL
- Available Now
- ESFR Sprinkler
- 32' Clear Height
- Short & long term deals considered
- Flexible demise options
- \$0.77/SF, Blended + NNN