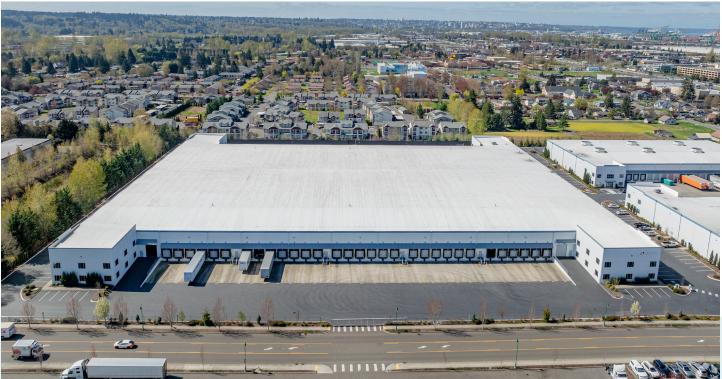

# **HIGHLIGHTS & PLAN**

- 50,000 SF 129,000 SF (minimal office)
- 30 DH & 2 GL
- Available Now
- ESFR Sprinkler
- 32' Clear Height
- Short & long term deals considered
- Flexible demise options
- \$0.77/SF, Blended + NNN