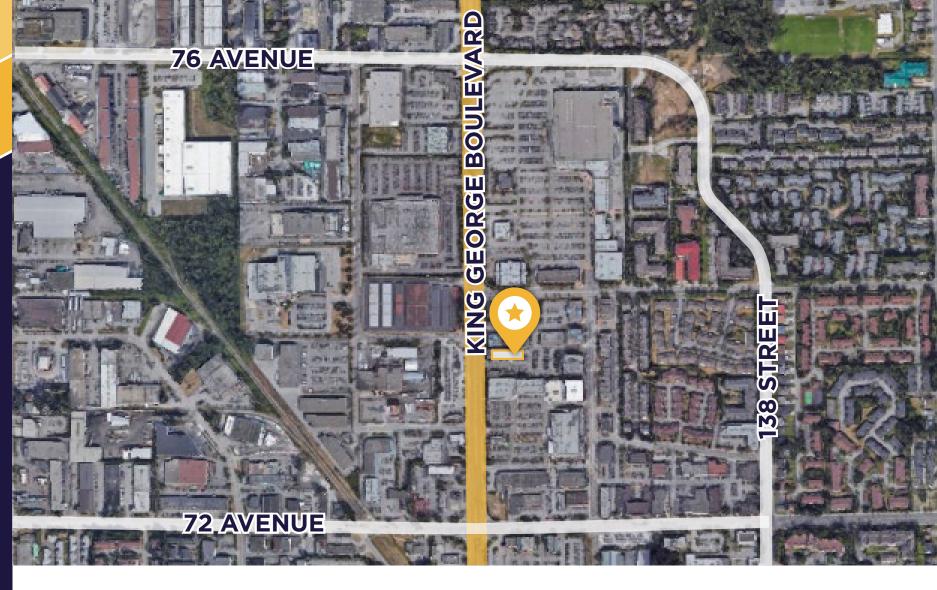

This high-visibility location benefits from strong foot traffic, excellent transit access, and proximity to major retailers, restaurants, and services. The Newton Landmark is a well-established commercial hub, attracting a diverse mix of businesses and consumers. With modern amenities, ample parking, and a strategic location along one of Surrey's busiest streets, this space presents an outstanding opportunity for retail or service-oriented businesses.

- Ample on-site parking for tenants and visitors
- High-traffic location in the heart of the Newton business district surrounded by amenities, including retail, restaurants, and services