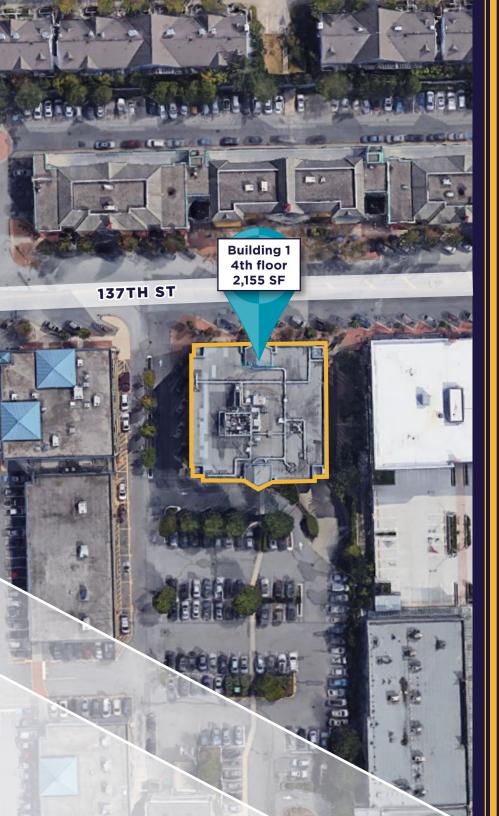

#### **SALIENT DETAILS**

• Address: #408-7337 - 137th Street

• **Size:** 2,155 SF

• Basic Rent: Contact Listing Agent • Additional Rent: \$12.50

• **Zoning:** Comprehensive Development (Bylaw 12645)

• Availability: March 31, 2025

### 4TH FLOOR | SUITE 408

2,155 SF

©2025 Cushman & Wakefield. All rights reserved. The information contained in this communication is strictly confidential. This information has been obtained from sources believed to be reliable but has not been verified. NO WARRANTY OR REPRESENTATION, EXPRESS OR IMPLIED, IS MADE AS TO THE CONDITION OF THE PROPERTY (OR PROPERTIES) REFERENCED HEREIN OR AS TO THE ACCURACY OR COMPLETENESS OF THE INFORMATION CONTAINED HEREIN, AND SAME IS SUBMITTED SUBJECT TO ERRORS, OMISSIONS, CHANGE OF PRICE, RENTAL OR OTHER CONDITIONS, WITHDRAWAL WITHOUT NOTICE, AND TO ANY SPECIAL LISTING CONDITIONS IMPOSED BY THE PROPERTY OWNER(S). ANY PROJECTIONS, OPINIONS OR ESTIMATES ARE SUBJECT TO UNCERTAINTY AND DO NOT SIGNIFY CURRENT OR FUTURE PROPERTY PERFORMANCE.