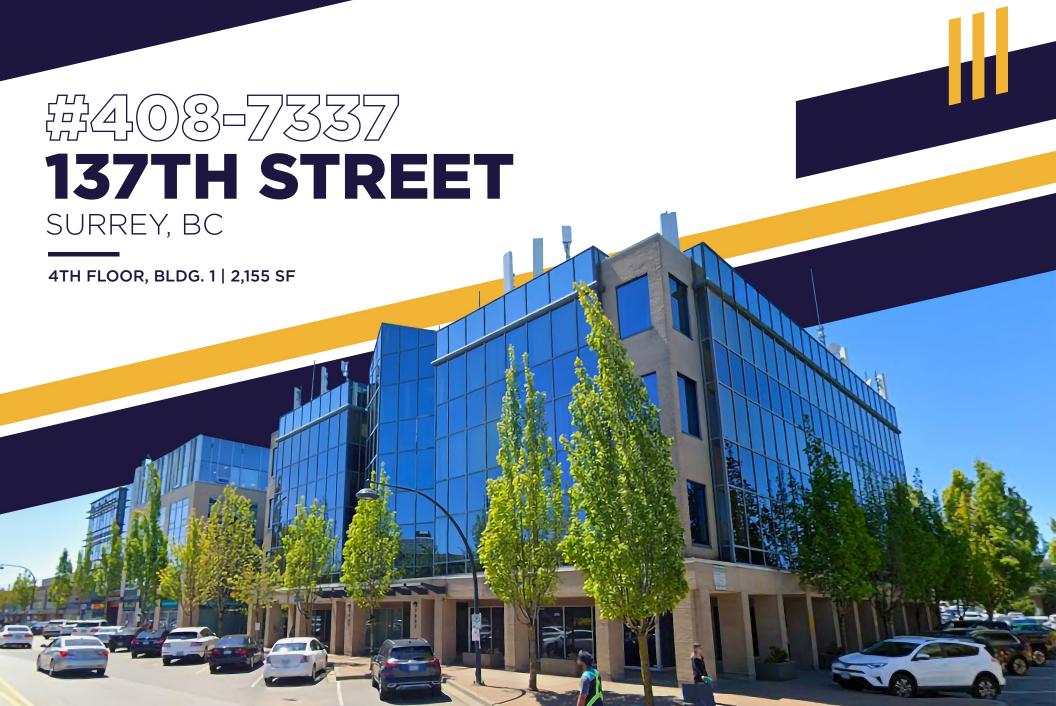

## PROPERTY OVERVIEW

An excellent opportunity to lease professional office space in the Newton Landmark building, a highly recognized business hub in Surrey. Situated on the 4th floor of Building 1, this 2,155 SF well-appointed office space offers a modern and functional layout, ideal for professional services, corporate offices, and businesses seeking a strategic location.

#### **SALIENT DETAILS**

• Address: #408-7337 - 137th Street

• **Size:** 2,155 SF

• Basic Rent: Contact Listing Agent • Additional Rent: \$12.50

• **Zoning:** Comprehensive Development (Bylaw 12645)

• Availability: March 31, 2025