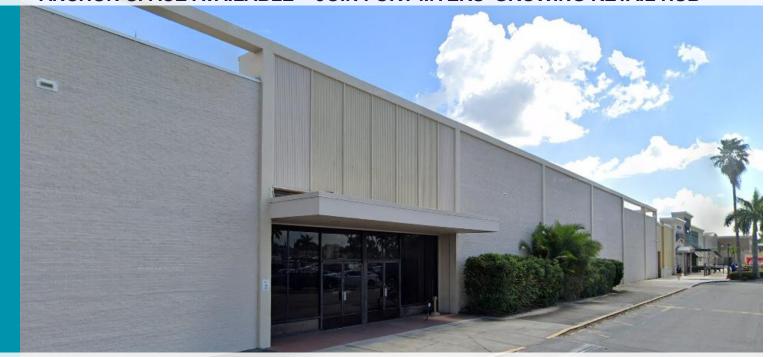

### ANCHOR SPACE AVAILABLE - JOIN FORT MYERS' GROWING RETAIL HUB

### **4003 CLEVELAND AVE.**

FORT MYERS, FL 33901

- ► Formerly occupied by Sears prime repositioning opportunity
- ► Exceptional visibility and signage potential along Cleveland Ave (US-41)
- ➤ Surrounded by national retailers, restaurants, and dense rooftops
- ► Ample surface parking with a desirable ratio for retail users
- ► Join strong incoming tenant mix including:
  - ➤ Win-Mart (62,000± SF)
  - ► Gohan A.Y.C.E. Buffet (17,000± SF)
  - ► Hungry Cow (10,000± SF)