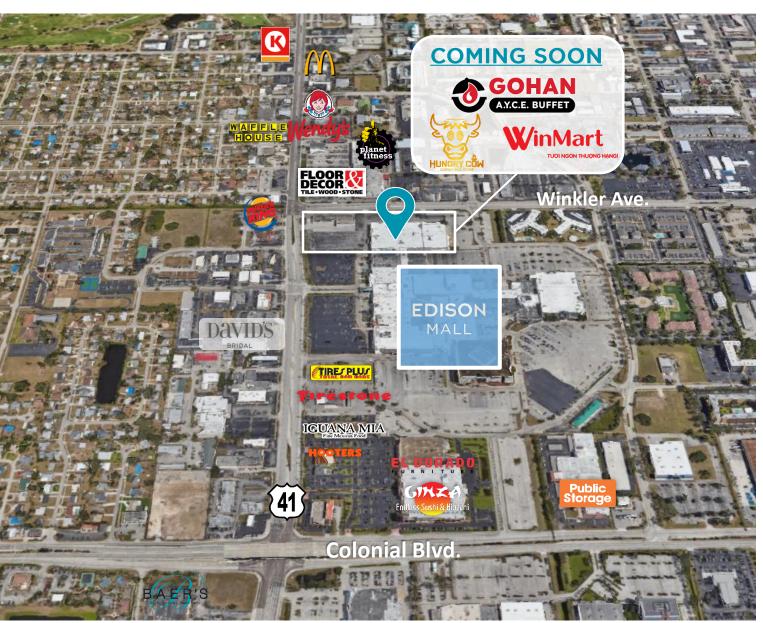

-----|-----------|---------|-----|------------|
| 100  | 2,437 SF  | \$10.00 | TBD | \$2,030.83 |
| 200  | 1,071 SF  | \$10.00 | TBD | \$892.50   |
| 300  | 1,077 SF  | \$10.00 | TBD | \$897.50   |
| 400  | 3,083 SF  | \$10.00 | TBD | \$2,569.17 |
| 500  | 1,583 SF  | \$10.00 | TBD | \$1,319.17 |
| 600  | 2,121 SF  | \$10.00 | TBD | \$1,767.50 |
| 700  | 1,940 SF  | \$10.00 | TBD | \$1,616.67 |
| 800  | 2,398 SF  | \$10.00 | TBD | \$1,998.33 |
| 900  | 2,726 SF  | \$10.00 | TBD | \$2,271.67 |

 Free-standing building at the corner of US-41 and Winkler Ave.

Units available Q2 2026

Unit size options range from 1,071-18,436
SF

Many retail uses approved



Winkler Ave

\*Taxes and CAM not included

Unit 400 3,083 SF Unit 300 1,077 SF Unit 200 1,071 SF Unit 100 2,437 SF



# **AERIAL MAP**









\$77,753 AVG HH INCOME

**WITHIN 5-MILE RADIUS** 

### **GARY TASMAN**

CEO & Principal Broker +1 239 489 3600 gtasman@cpswfl.com

#### **GRETCHEN SMITH**

Senior Director +1 239 489 3600 gsmith@cpswfl.com



COMMERCIAL PROPERTY SOUTHWEST FLORIDA