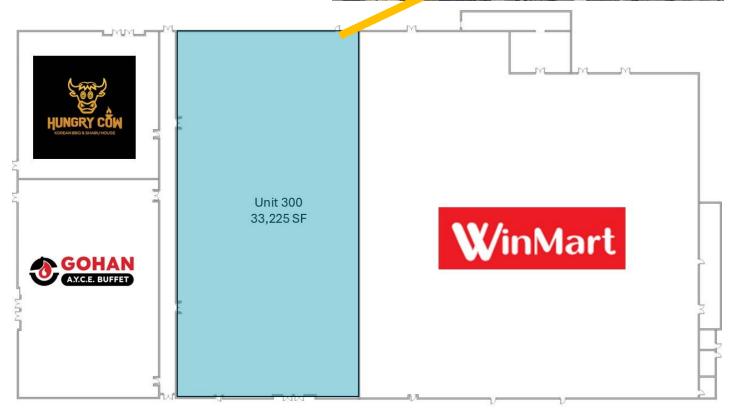

## **Availabilities**

| Unit | Unit Size | Rate        | CAM | Total*      |
|------|-----------|-------------|-----|-------------|
| 300  | 33,225 SF | \$10.00 NNN | TBD | \$27,687.50 |

\*Taxes and CAM not included

- Join WinMart, Hungry Cow, and Gohan A.Y.C.E. Buffet
- Many retail uses approved
- Unit benefits from high foot traffic and ample parking
- Multiple entrances to the unit for accessibility from either parking lot
- Anchor building in the Edison mall
- Unit available Q2 2026