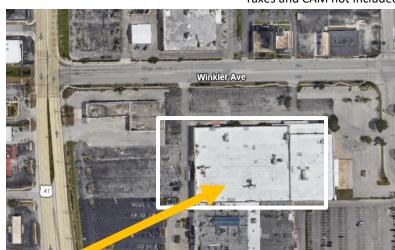

land Ave (US-41)
- ➤ Surrounded by national retailers, restaurants, and dense rooftops
- ► Ample surface parking with a desirable ratio for retail users
- ► Join strong incoming tenant mix including:
  - ➤ Win-Mart (62,000± SF)
  - ► Gohan A.Y.C.E. Buffet (17,000± SF)
  - ► Hungry Cow (10,000± SF)





## **Availabilities**

| Unit | Unit Size | Rate        | CAM | Total*      |
|------|-----------|-------------|-----|-------------|
| 300  | 33,225 SF | \$10.00 NNN | TBD | \$27,687.50 |

\*Taxes and CAM not included

- Join WinMart, Hungry Cow, and Gohan A.Y.C.E. Buffet
- Many retail uses approved
- Unit benefits from high foot traffic and ample parking
- Multiple entrances to the unit for accessibility from either parking lot
- Anchor building in the Edison mall
- Unit available Q2 2026







# **Availabilities**

| Unit | Unit Size | Rate    | CAM | Total*     |
|------|-----------|---------|-----|------------|
| 100  | 2,437 SF  | \$10.00 | TBD | \$2,030.83 |
| 200  | 1,071 SF  | \$10.00 | TBD | \$892.50   |
| 300  | 1,077 SF  | \$10.00 | TBD | \$897.50   |
| 400  | 3,083 SF  | \$10.00 | TBD | \$2,569.17 |
| 500  | 1,583 SF  | \$10.00 | TBD | \$1,319.17 |
| 600  | 2,121 SF  | \$10.00 | TBD | \$1,767.50 |
| 700  | 1,940 SF  | \$10.00 | TBD | \$1,616.67 |
| 800  | 2,398 SF  | \$10.00 | TBD | \$1,998.33 |
| 900  | 2,726 SF  | \$10.00 | TBD | \$2,271.67 |

 Free-standing building at the corner of US-41 and Winkler Ave.

Units available Q2 2026

Unit size options range from 1,071-18,436
SF

Many retail uses approved



Winkler Ave

\*Taxes and CAM not included

Unit 400 3,08