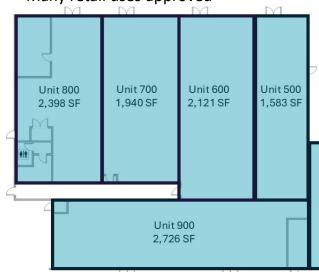

# **Availabilities**

| Unit | Unit Size | Rate    | CAM | Total*     |
|------|-----------|---------|-----|------------|
| 100  | 2,437 SF  | \$10.00 | TBD | \$2,030.83 |
| 200  | 1,071 SF  | \$10.00 | TBD | \$892.50   |
| 300  | 1,077 SF  | \$10.00 | TBD | \$897.50   |
| 400  | 3,083 SF  | \$10.00 | TBD | \$2,569.17 |
| 500  | 1,583 SF  | \$10.00 | TBD | \$1,319.17 |
| 600  | 2,121 SF  | \$10.00 | TBD | \$1,767.50 |
| 700  | 1,940 SF  | \$10.00 | TBD | \$1,616.67 |
| 800  | 2,398 SF  | \$10.00 | TBD | \$1,998.33 |
| 900  | 2,726 SF  | \$10.00 | TBD | \$2,271.67 |