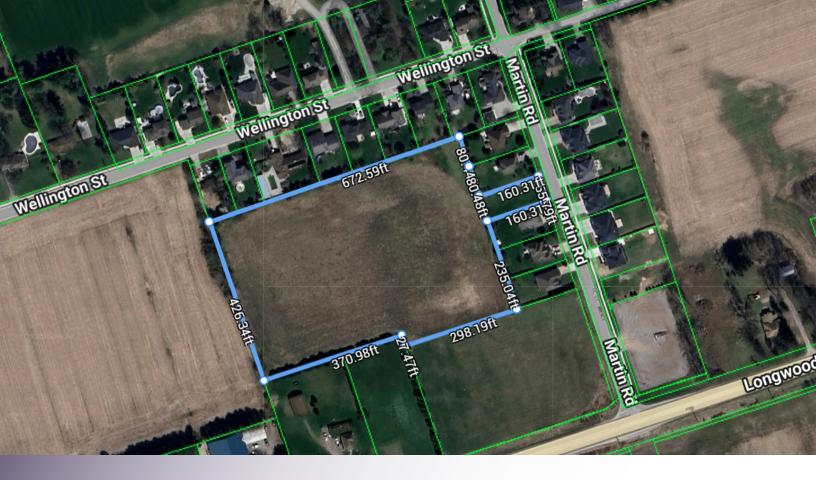

Delaware

Delaware West

**FOR SALE |** PRIME VACANT DEVELOPMENT SITE Asking Price: \$4,500,000 | Site Size: Approx. 7.059 Acres

## **PROPERTY HIGHLIGHTS**

Prime vacant development site for sale in Delaware, Ontario.

- Note: The 131 Martin Road, Delaware, Ontario is an approximate Municipal Address
- Site Area: Approx. 7.059 Acres
- Zoning: EU Existing Use
- Taxes: Approx. \$1,634.56 (2024)
- The site is currently surrounded by existing residential

- Ideal development site for single family residential or attached townhomes or stacked townhomes or other medium density complexes or retirement facility
- Located off of Martin Road, just north of Longwoods Road (highway 2) near Delaware, just minutes to London, Byron, Mt. Brydges, Strathroy etc.