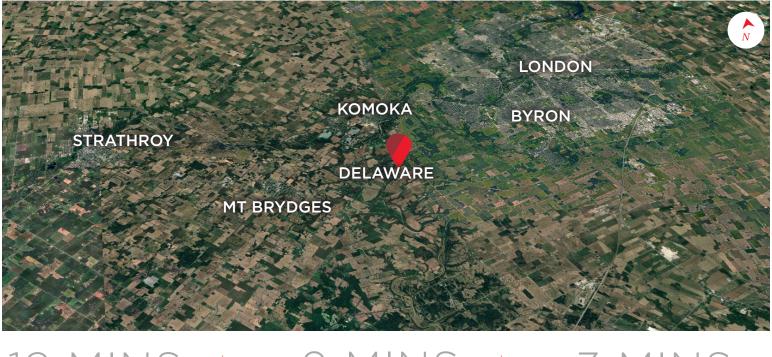

- Ideal development site for single family residential or attached townhomes or stacked townhomes or other medium density complexes or retirement facility
- Located off of Martin Road, just north of Longwoods Road (highway 2) near Delaware, just minutes to London, Byron, Mt. Brydges, Strathroy etc.

#### 18 MINS strathroy

#### 9 MINS mt brydges

### 11 MINS byron

### 3 MINS delaware

## 25 MINS