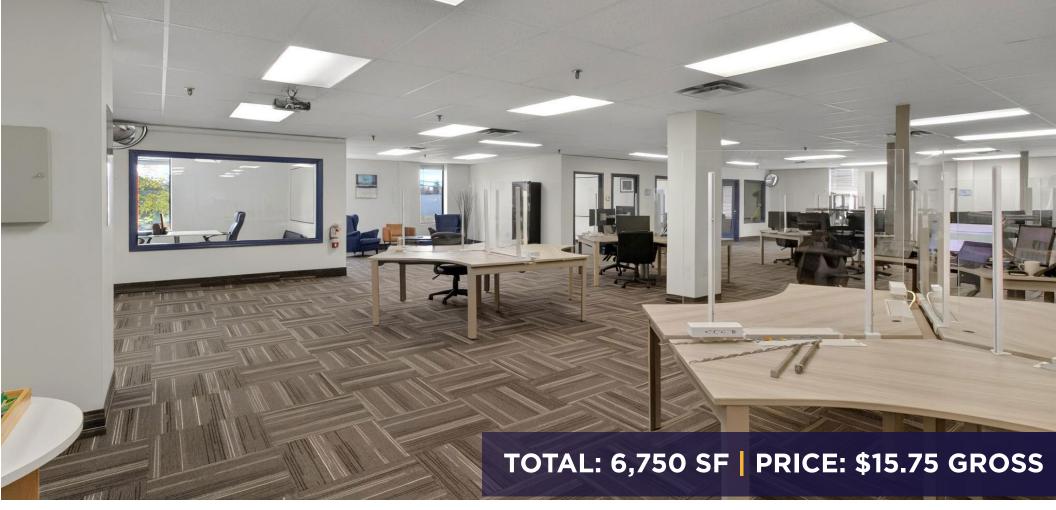

### **PROPERTY OVERVIEW:**

Located in the thriving Moncton Industrial Park, this recently updated second-floor walk-up office suite provides 6,750 square feet of well-maintained turnkey workspace. With shared on-site parking and easy access to the Trans-Canada Highway and Wheeler Boulevard, it's an ideal choice for companies seeking a professional and strategically located office in one of Moncton's most established industrial hubs.