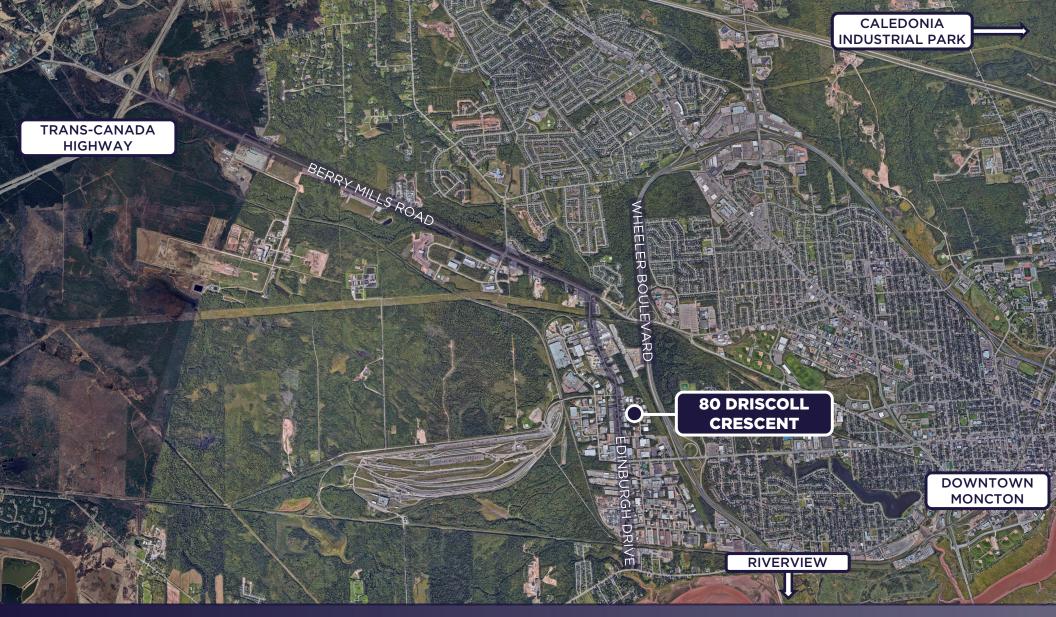

## **LOCATION MAP**

**7.2KM** 

To Trans-Canada Highway **6.0KM** 

To Downtown Moncton

**5.6KM** 

To Riverview

11.1KM

To Caledonia Industrial Park

**1.6KM** 

To Wheeler Boulevard