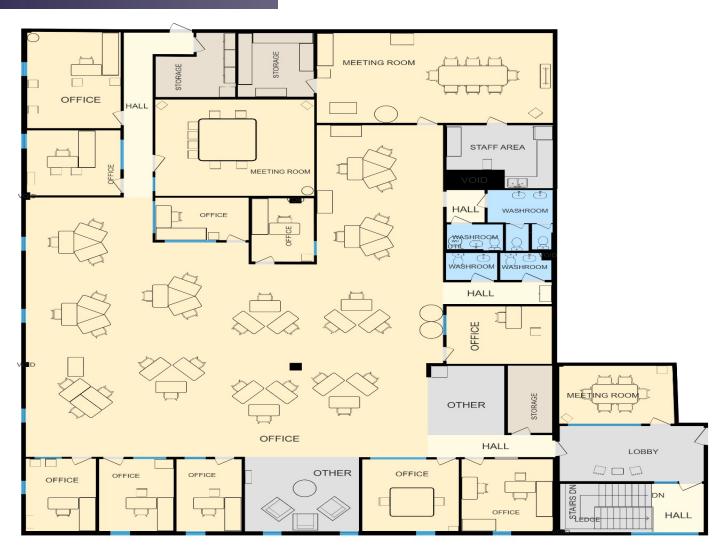

### **PROPERTY OVERVIEW:**

Located in the thriving Moncton Industrial Park, this recently updated second-floor walk-up office suite provides 6,750 square feet of well-maintained turnkey workspace. With shared on-site parking and easy access to the Trans-Canada Highway and Wheeler Boulevard, it's an ideal choice for companies seeking a professional and strategically located office in one of Moncton's most established industrial hubs.





## **LOCATION MAP**

**7.2KM** 

To Trans-Canada Highway **6.0KM** 

To Downtown Moncton

**5.6KM** 

To Riverview

11.1KM

To Caledonia Industrial Park

**1.6KM** 

To Wheeler Boulevard









#### SUITE 200

# **FLOOR PLAN**

#### Better never settles