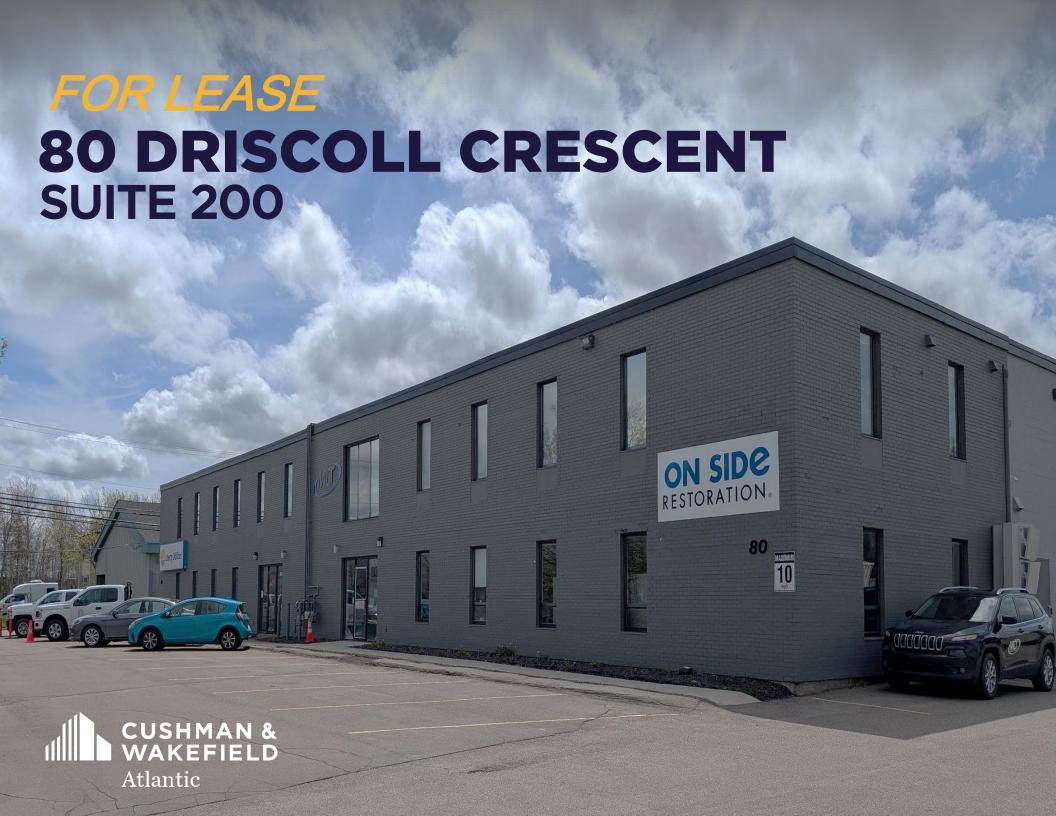

### **PROPERTY OVERVIEW:**

Located in the thriving Moncton Industrial Park, this recently updated second-floor walk-up office suite provides 6,750 square feet of well-maintained turnkey workspace. With shared on-site parking and easy access to the Trans-Canada Highway and Wheeler Boulevard, it's an ideal choice for companies seeking a professional and strategically located office in one of Moncton's most established industrial hubs.

#### SUITE 200