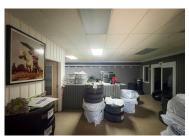

## **ABOUT THE PROPERTY**

Prime multi-unit commercial/light industrial/office building for lease in south London.

| AVAILABLE SPACE | APPROX. SQUARE FEET | ASKING RENT     | ADDITIONAL RENT   |
|-----------------|---------------------|-----------------|-------------------|
| C1              | 3,761 SF            | \$10.00 PSF Net | \$4.15 PSF (Est.) |
| D2              | 2,359 SF            | \$10.00 PSF Net | \$4.15 PSF (Est.) |

- **Zoning:** LI 2/LI7 Permits a wide range of uses
- Office and Industrial level finish to the spaces
- Utilities are separately metered in the tenant's name
- London transit available along Bessemer Road
- Located directly at the corner of Hargrieve Road and Bessemer Road, just minutes off of Highway 401 and Highway 402