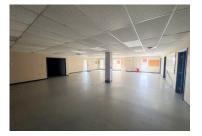

## **ABOUT THE PROPERTY**

Prime multi-unit commercial/light industrial/office building for lease in south London.

| AVAILABLE SPACE | APPROX. SQUARE FEET | ASKING RENT     | ADDITIONAL RENT   |
|-----------------|---------------------|-----------------|-------------------|
| C1              | 3,761 SF            | \$10.00 PSF Net | \$4.15 PSF (Est.) |
| D2              | 2,359 SF            | \$10.00 PSF Net | \$4.15 PSF (Est.) |

- **Zoning:** LI 2/LI7 Permits a wide range of uses
- Office and Industrial level finish to the spaces
- Utilities are separately metered in the tenant's name
- London transit available along Bessemer Road
- Located directly at the corner of Hargrieve Road and Bessemer Road, just minutes off of Highway 401 and Highway 402