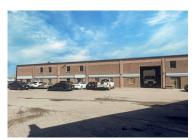

FOR LEASE | PRIME MULTI-UNIT LIGHT INDUSTRIAL/OFFICE BUILDING

## **ABOUT THE PROPERTY**

Prime multi-unit commercial/light industrial/office building for lease in south London.

| AVAILABLE SPACE | APPROX. SQUARE FEET | ASKING RENT     | ADDITIONAL RENT   |
|-----------------|---------------------|-----------------|-------------------|
| C1              | 3,761 SF            | \$10.00 PSF Net | \$4.15 PSF (Est.) |
| D2              | 2,359 SF            | \$10.00 PSF Net | \$4.15 PSF (Est.) |

- **Zoning:** LI 2/LI7 Permits a wide range of uses
- Office and Industrial level finish to the spaces
- Utilities are separately metered in the tenant's name
- London transit available along Bessemer Road
- Located directly at the corner of Hargrieve Road and Bessemer Road, just minutes off of Highway 401 and Highway 402