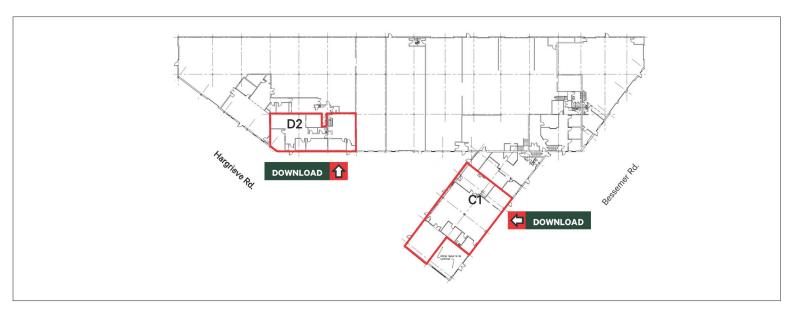

## **ABOUT THE PROPERTY**

Prime multi-unit commercial/light industrial/office building for lease in south London.

| AVAILABLE SPACE | APPROX. SQUARE FEET | ASKING RENT     | ADDITIONAL RENT   |
|-----------------|---------------------|-----------------|-------------------|
| C1              | 3,761 SF            | \$10.00 PSF Net | \$4.15 PSF (Est.) |
| D2              | 2,359 SF            | \$10.00 PSF Net | \$4.15 PSF (Est.) |

- **Zoning:** LI 2/LI7 Permits a wide range of uses
- Office and Industrial level finish to the spaces
- Utilities are separately metered in the tenant's name
- London transit available along Bessemer Road
- Located directly at the corner of Hargrieve Road and Bessemer Road, just minutes off of Highway 401 and Highway 402