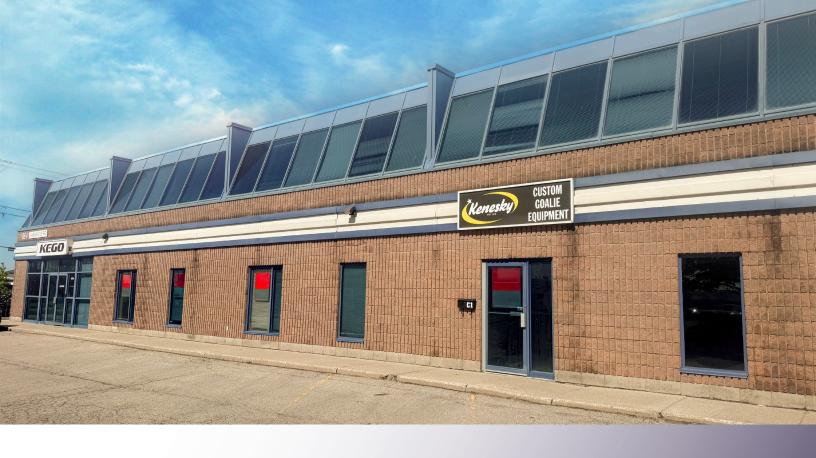

FOR LEASE | PRIME MULTI-UNIT LIGHT INDUSTRIAL/OFFICE BUILDING

## **ABOUT THE PROPERTY**

Prime multi-unit commercial/light industrial/office building for lease in south London.

| AVAILABLE SPACE | APPROX. SQUARE FEET | ASKING RENT     | ADDITIONAL RENT   |
|-----------------|---------------------|-----------------|-------------------|
| C1              | 3,761 SF            | \$10.00 PSF Net | \$4.15 PSF (Est.) |
| D2              | 2,359 SF            | \$10.00 PSF Net | \$4.15 PSF (Est.) |

- **Zoning:** LI 2/LI7 Permits a wide range of uses
- Office and Industrial level finish to the spaces
- Utilities are separately metered in the tenant's name
- London transit available along Bessemer Road
- Located directly at the corner of Hargrieve Road and Bessemer Road, just minutes off of Highway 401 and Highway 402