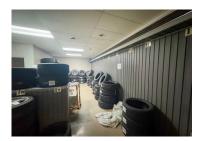

## **ABOUT THE PROPERTY**

Prime multi-unit commercial/light industrial/office building for lease in south London.

| AVAILABLE SPACE | APPROX. SQUARE FEET | ASKING RENT     | ADDITIONAL RENT   |
|-----------------|---------------------|-----------------|-------------------|
| C1              | 3,761 SF            | \$10.00 PSF Net | \$4.15 PSF (Est.) |
| D2              | 2,359 SF            | \$10.00 PSF Net | \$4.15 PSF (Est.) |

- **Zoning:** LI 2/LI7 Permits a wide range of uses
- Office and Industrial level finish to the spaces
- Utilities are separately metered in the tenant's name
- London transit available along Bessemer Road
- Located directly at the corner of Hargrieve Road and Bessemer Road, just minutes off of Highway 401 and Highway 402