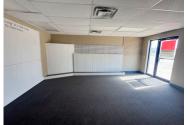

## **ABOUT THE PROPERTY**

Prime multi-unit commercial/light industrial/office building for lease in south London.

| AVAILABLE SPACE | APPROX. SQUARE FEET | ASKING RENT     | ADDITIONAL RENT   |
|-----------------|---------------------|-----------------|-------------------|
| C1              | 3,761 SF            | \$10.00 PSF Net | \$4.15 PSF (Est.) |
| D2              | 2,359 SF            | \$10.00 PSF Net | \$4.15 PSF (Est.) |

- **Zoning:** LI 2/LI7 Permits a wide range of uses
- Office and Industrial level finish to the spaces
- Utilities are separately metered in the tenant's name
- London transit available along Bessemer Road
- Located directly at the corner of Hargrieve Road and Bessemer Road, just minutes off of Highway 401 and Highway 402